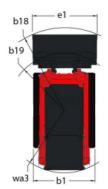

## 2100VT - Dimensional drawing

## **2100VT**

|                                                      | <b>2100VT</b> Created on July 31, 2025 at 2:48 PM UI |
|------------------------------------------------------|------------------------------------------------------|
| Capacities                                           | Metric                                               |
| Rated Operating Capacity                             | 952.54 kg                                            |
| Operating Capacity At 50% Tipping Load               | 1360.77 kg                                           |
| Rated Operating Capacity with Optional Counterweight | 997.90 kg                                            |
| Operating Weight                                     | 4021 kg                                              |
| Unladen weight                                       | 3651 kg                                              |
| Tipping capacity                                     | 2721 kg                                              |
| Weight and dimensions                                |                                                      |
| Overall Operating Height - Fully Raised              | h27 4026 mm                                          |
| Height to Hinge Pin - Fully Raised                   | h28 3073 mm                                          |
| Overall Height to top of ROPS                        | h17 2045 mm                                          |
| Dump angle at full height                            | a5 42 °                                              |
| Dump height                                          | h29 2300 mm                                          |
|                                                      | 116 3543 mm                                          |
| Overall length with bucket                           |                                                      |
| Dump reach - Full height                             | r6 927 mm                                            |
| Rollback Angle at Full Height                        | a4 92 °                                              |
| Seat to ground height                                | h30 965 mm                                           |
| Overall width less bucket                            | b1 1674 mm                                           |
| Ground clearance                                     | m4 191 mm                                            |
| Overall length - Less Bucket                         | 12 2743 mm                                           |
| Clearance Radius - Front with Bucket                 | b18 2210 mm                                          |
| Rear departure angle                                 | 25 °                                                 |
| Performances                                         |                                                      |
| Travel speed (unladen)                               | 10.30 km/h                                           |
| Travel Speed with Two-Speed Option - Maximum         | 15.30 km/h                                           |
| Wheels                                               |                                                      |
| Transmission type                                    | Hydrostatic                                          |
| Engine                                               |                                                      |
| Engine brand                                         | Yanmar                                               |
| Engine model                                         | 4TNV98C-NGL                                          |
| Engine norm                                          | Stage V                                              |
| Gross Power                                          | 51.70 kW                                             |
| Net Power                                            | 51 kW                                                |
| Max. torque / Engine rotation                        | 241 Nm / 1625 rpm                                    |
| Power source                                         | Diesel                                               |
| Number of cylinders                                  | 4                                                    |
| I.C. Engine power rating                             | 69.30 Hp                                             |
| Engine cooling system                                | Water                                                |
| Battery voltage                                      | 12 V                                                 |
| Alternator - Ampere                                  | 12 V                                                 |
| Starter                                              | 3 kW                                                 |
|                                                      | 3 KW                                                 |
| Hydraulics                                           | OC FOLK                                              |
| Standard flow - Auxiliary hydraulics                 | 86.50 l/min                                          |
| Auxiliary Hydraulic Pressure                         | 239.59 bar                                           |
| High-Flow Auxiliary Hydraulics - Option              | 114 l/min                                            |
| High-Flow Auxiliary Hydraulics Pressure - Option     | 229.25 bar                                           |
| Tank capacities                                      |                                                      |
| Fuel tank                                            | 143.80 l                                             |
| Hydraulic tank capacity                              | 22.70                                                |
| Displacement                                         | 3.30                                                 |
|                                                      |                                                      |