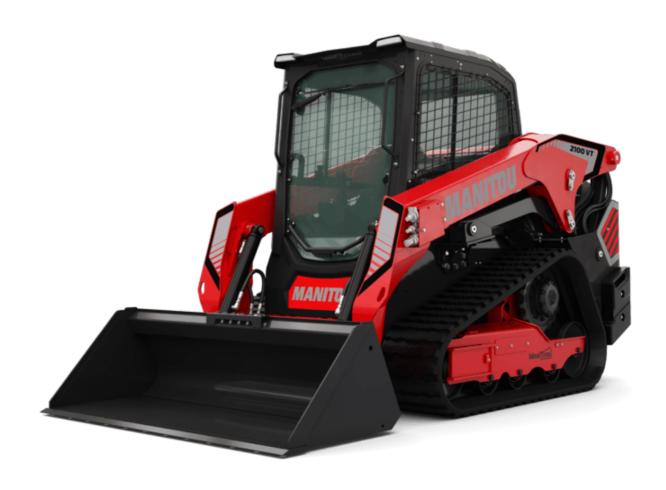

Technical sheet:

## **2100VT**

|                                                      | <b>2100VT</b> Created on July 31, 2025 at 2:48 PM UI |
|------------------------------------------------------|------------------------------------------------------|
| Capacities                                           | Metric                                               |
| Rated Operating Capacity                             | 952.54 kg                                            |
| Operating Capacity At 50% Tipping Load               | 1360.77 kg                                           |
| Rated Operating Capacity with Optional Counterweight | 997.90 kg                                            |
| Operating Weight                                     | 4021 kg                                              |
| Unladen weight                                       | 3651 kg                                              |
| Tipping capacity                                     | 2721 kg                                              |
| Weight and dimensions                                |                                                      |
| Overall Operating Height - Fully Raised              | h27 4026 mm                                          |
| Height to Hinge Pin - Fully Raised                   | h28 3073 mm                                          |
| Overall Height to top of ROPS                        | h17 2045 mm                                          |
| Dump angle at full height                            | a5 42 °                                              |
| Dump height                                          | h29 2300 mm                                          |
|                                                      | 116 3543 mm                                          |
| Overall length with bucket                           |                                                      |
| Dump reach - Full height                             | r6 927 mm                                            |
| Rollback Angle at Full Height                        | a4 92 °                                              |
| Seat to ground height                                | h30 965 mm                                           |
| Overall width less bucket                            | b1 1674 mm                                           |
| Ground clearance                                     | m4 191 mm                                            |
| Overall length - Less Bucket                         | 12 2743 mm                                           |
| Clearance Radius - Front with Bucket                 | b18 2210 mm                                          |
| Rear departure angle                                 | 25 °                                                 |
| Performances                                         |                                                      |
| Travel speed (unladen)                               | 10.30 km/h                                           |
| Travel Speed with Two-Speed Option - Maximum         | 15.30 km/h                                           |
| Wheels                                               |                                                      |
| Transmission type                                    | Hydrostatic                                          |
| Engine                                               |                                                      |
| Engine brand                                         | Yanmar                                               |
| Engine model                                         | 4TNV98C-NGL                                          |
| Engine norm                                          | Stage V                                              |
| Gross Power                                          | 51.70 kW                                             |
| Net Power                                            | 51 kW                                                |
| Max. torque / Engine rotation                        | 241 Nm / 1625 rpm                                    |
| Power source                                         | Diesel                                               |
| Number of cylinders                                  | 4                                                    |
| I.C. Engine power rating                             | 69.30 Hp                                             |
| Engine cooling system                                | Water                                                |
| Battery voltage                                      | 12 V                                                 |
| Alternator - Ampere                                  | 12 V                                                 |
| Starter                                              | 3 kW                                                 |
|                                                      | 3 KW                                                 |
| Hydraulics                                           | OC FOLK                                              |
| Standard flow - Auxiliary hydraulics                 | 86.50 l/min                                          |
| Auxiliary Hydraulic Pressure                         | 239.59 bar                                           |
| High-Flow Auxiliary Hydraulics - Option              | 114 l/min                                            |
| High-Flow Auxiliary Hydraulics Pressure - Option     | 229.25 bar                                           |
| Tank capacities                                      |                                                      |
| Fuel tank                                            | 143.80 l                                             |
| Hydraulic tank capacity                              | 22.70                                                |
| Displacement                                         | 3.30                                                 |
|                                                      |                                                      |