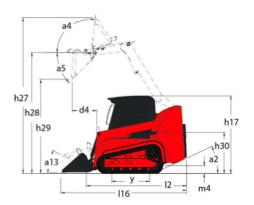

## 2100VT - Dimensional drawing

## **2100VT**

|                                                      | <b>2100VT</b> Created on July 31, 2025 at 2:48 PM UI |
|------------------------------------------------------|------------------------------------------------------|
| Capacities                                           | Metric                                               |
| Rated Operating Capacity                             | 952.54 kg                                            |
| Operating Capacity At 50% Tipping Load               | 1360.77 kg                                           |
| Rated Operating Capacity with Optional Counterweight | 997.90 kg                                            |
| Operating Weight                                     | 4021 kg                                              |
| Unladen weight                                       | 3651 kg                                              |
| Tipping capacity                                     | 2721 kg                                              |
| Weight and dimensions                                |                                                      |
| Overall Operating Height - Fully Raised              | h27 4026 mm                                          |
| Height to Hinge Pin - Fully Raised                   | h28 3073 mm                                          |
| Overall Height to top of ROPS                        | h17 2045 mm                                          |
| Dump angle at full height                            | a5 42 °                                              |
| Dump height                                          | h29 2300 mm                                          |
|                                                      | 116 3543 mm                                          |
| Overall length with bucket                           |                                                      |
| Dump reach - Full height                             | r6 927 mm                                            |
| Rollback Angle at Full Height                        | a4 92 °                                              |
| Seat to ground height                                | h30 965 mm                                           |
| Overall width less bucket                            | b1 1674 mm                                           |
| Ground clearance                                     | m4 191 mm                                            |
| Overall length - Less Bucket                         | 12 2743 mm                                           |
| Clearance Radius - Front with Bucket                 | b18 2210 mm                                          |
| Rear departure angle                                 | 25 °                                                 |
| Performances                                         |                                                      |
| Travel speed (unladen)                               | 10.30 km/h                                           |
| Travel Speed with Two-Speed Option - Maximum         | 15.30 km/h                                           |
| Wheels                                               |                                                      |
| Transmission type                                    | Hydrostatic                                          |
| Engine                                               |                                                      |
| Engine brand                                         | Yanmar                                               |
| Engine model                                         | 4TNV98C-NGL                                          |
| Engine norm                                          | Stage V                                              |
| Gross Power                                          | 51.70 kW                                             |
| Net Power                                            | 51 kW                                                |
| Max. torque / Engine rotation                        | 241 Nm / 1625 rpm                                    |
| Power source                                         | Diesel                                               |
| Number of cylinders                                  | 4                                                    |
| I.C. Engine power rating                             | 69.30 Hp                                             |
| Engine cooling system                                | Water                                                |
| Battery voltage                                      | 12 V                                                 |
| Alternator - Ampere                                  | 12 V                                                 |
| Starter                                              | 3 kW                                                 |
|                                                      | 3 KW                                                 |
| Hydraulics                                           | OC FOLK                                              |
| Standard flow - Auxiliary hydraulics                 | 86.50 l/min                                          |
| Auxiliary Hydraulic Pressure                         | 239.59 bar                                           |
| High-Flow Auxiliary Hydraulics - Option              | 114 l/min                                            |
| High-Flow Auxiliary Hydraulics Pressure - Option     | 229.25 bar                                           |
| Tank capacities                                      |                                                      |
| Fuel tank                                            | 143.80 l                                             |
| Hydraulic tank capacity                              | 22.70                                                |
| Displacement                                         | 3.30                                                 |
|                                                      |                                                      |