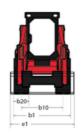

## 2100VT - Dimensional drawing

## **2100VT**

|                                                      | <b>2100VT</b> Created on July 31, 2025 at 2:48 PM UI |
|------------------------------------------------------|------------------------------------------------------|
| Capacities                                           | Metric                                               |
| Rated Operating Capacity                             | 952.54 kg                                            |
| Operating Capacity At 50% Tipping Load               | 1360.77 kg                                           |
| Rated Operating Capacity with Optional Counterweight | 997.90 kg                                            |
| Operating Weight                                     | 4021 kg                                              |
| Unladen weight                                       | 3651 kg                                              |
| Tipping capacity                                     | 2721 kg                                              |
| Weight and dimensions                                |                                                      |
| Overall Operating Height - Fully Raised              | h27 4026 mm                                          |
| Height to Hinge Pin - Fully Raised                   | h28 3073 mm                                          |
| Overall Height to top of ROPS                        | h17 2045 mm                                          |
| Dump angle at full height                            | a5 42 °                                              |
| Dump height                                          | h29 2300 mm                                          |
|                                                      | 116 3543 mm                                          |
| Overall length with bucket                           |                                                      |
| Dump reach - Full height                             | r6 927 mm                                            |
| Rollback Angle at Full Height                        | a4 92 °                                              |
| Seat to ground height                                | h30 965 mm                                           |
| Overall width less bucket                            | b1 1674 mm                                           |
| Ground clearance                                     | m4 191 mm                                            |
| Overall length - Less Bucket                         | 12 2743 mm                                           |
| Clearance Radius - Front with Bucket                 | b18 2210 mm                                          |
| Rear departure angle                                 | 25 °                                                 |
| Performances                                         |                                                      |
| Travel speed (unladen)                               | 10.30 km/h                                           |
| Travel Speed with Two-Speed Option - Maximum         | 15.30 km/h                                           |
| Wheels                                               |                                                      |
| Transmission type                                    | Hydrostatic                                          |
| Engine                                               |                                                      |
| Engine brand                                         | Yanmar                                               |
| Engine model                                         | 4TNV98C-NGL                                          |
| Engine norm                                          | Stage V                                              |
| Gross Power                                          | 51.70 kW                                             |
| Net Power                                            | 51 kW                                                |
| Max. torque / Engine rotation                        | 241 Nm / 1625 rpm                                    |
| Power source                                         | Diesel                                               |
| Number of cylinders                                  | 4                                                    |
| I.C. Engine power rating                             | 69.30 Hp                                             |
| Engine cooling system                                | Water                                                |
| Battery voltage                                      | 12 V                                                 |
| Alternator - Ampere                                  | 12 V                                                 |
| Starter                                              | 3 kW                                                 |
|                                                      | 3 KW                                                 |
| Hydraulics                                           | OC FOLK                                              |
| Standard flow - Auxiliary hydraulics                 | 86.50 l/min                                          |
| Auxiliary Hydraulic Pressure                         | 239.59 bar                                           |
| High-Flow Auxiliary Hydraulics - Option              | 114 l/min                                            |
| High-Flow Auxiliary Hydraulics Pressure - Option     | 229.25 bar                                           |
| Tank capacities                                      |                                                      |
| Fuel tank                                            | 143.80 l                                             |
| Hydraulic tank capacity                              | 22.70                                                |
| Displacement                                         | 3.30                                                 |
|                                                      |                                                      |