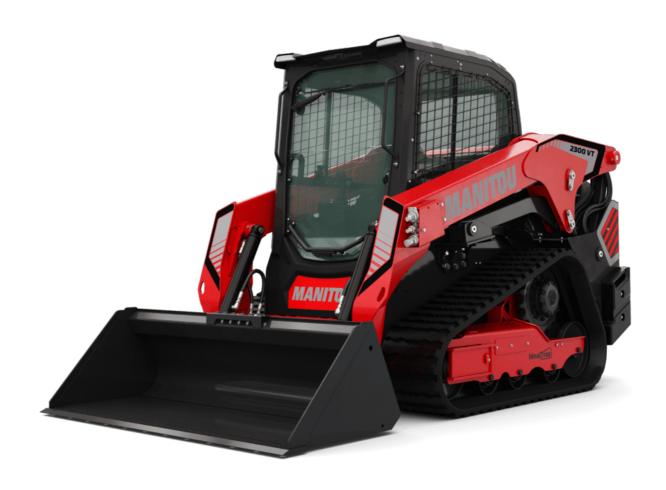

Technical sheet:

## **2300VT**





| Capacities