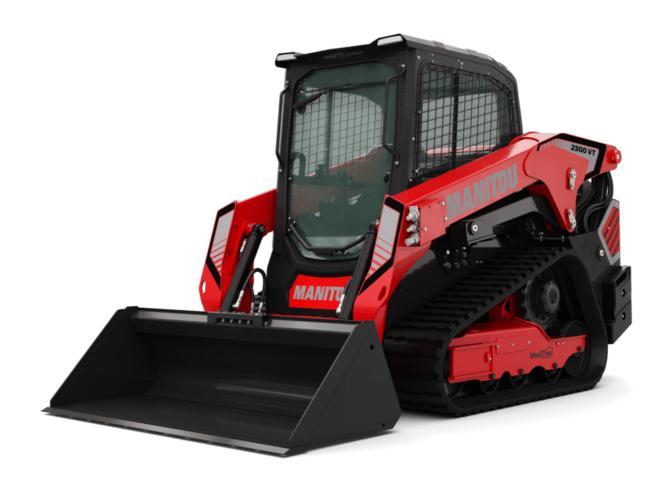

Technical sheet:

## **2300VT**





|