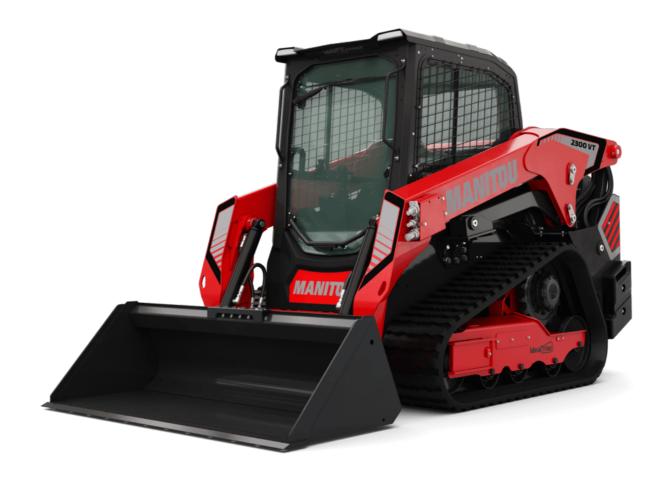

Technical sheet:

## **2300VT**





| 104.3.2.6.1st   10.0.0.0.0.0.0.0.0.0.0.0.0.0.0.0.0.0.0.