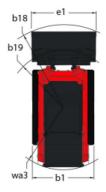

| Liquid cooling tank volume                           | 18                                              |

## 2300VT - Dimensional drawing











## **Head Office**

B.P. 249 - 430 rue de l'Aubinière 44150 Ancenis Cedex - France Tel: +33 (0)2 40 09 10 11 - Fax: +33 (0)2 40 09 10 97 www.manitou.com



This publication provides a description of the configuration versions and options for Manitou products, which may differ for equipment. The equipment presented in this brochure may be part of a series, as an option, or it may not be available, depending on the versions. Manitou reserves the right, at any time and without notice, to amend the specifications described and represented. The specifications provided do not bind the manufacturer. For more details, please contact your Manitou agent. This is not a contractually binding document. The presentation of the products is not contractually binding. List of specifications non-e