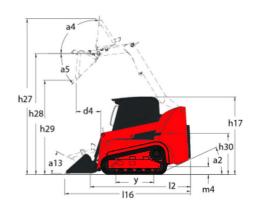

| Liquid cooling tank volume                           | 18                                              |

## 2300VT - Dimensional drawing











## **Head Office**

B.P. 249 - 430 rue de l'Aubinière 44150 Ancenis Cedex - France Tel: +33 (0)2 40 09 10 11 - Fax: +33 (0)2 40 09 10 97 www.manitou.com



This publication provides a description of the configuration versions and options for Manitou products, which may differ for equipment. The equipment presented in this brochure may be part of a series, as an option, or it may not be available, depending on the versions. Manitou reserves the right, at any time and without notice, to amend the specifications described and represented. The specifications provided do not bind the manufacturer. For more details, please contact your Manitou agent. This is not a contractually binding document. The presentation of the products is not contractually binding. List of specifications non-exhau