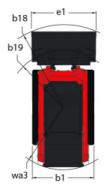

|                                | 18 l                                                                                  |

## 2300VT - Dimensional drawing











## **Head Office**

B.P. 249 - 430 rue de l'Aubinière 44150 Ancenis Cedex - France Tel: +33 (0)2 40 09 10 11 - Fax: +33 (0)2 40 09 10 97 www.manitou.com



This publication provides a description of the configuration versions and options for Manitou products, which may differ for equipment. The equipment presented in this brochure may be part of a series, as an option, or it may not be available, depending on the versions. Manitou reserves the right, at any time and without notice, to amend the specifications described and represented. The specifications provided do not bind the manufacturer. For more details, please contact your Manitou agent. This is not a contractually binding document. The presentation of the products is not contractually binding. List of specifications non-e