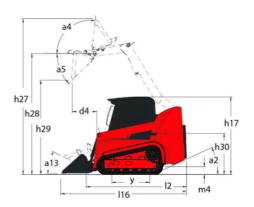

|                                | 18 l                                                                                  |

## 2300VT - Dimensional drawing











## **Head Office**

B.P. 249 - 430 rue de l'Aubinière 44150 Ancenis Cedex - France Tel: +33 (0)2 40 09 10 11 - Fax: +33 (0)2 40 09 10 97 www.manitou.com



This publication provides a description of the configuration versions and options for Manitou products, which may differ for equipment. The equipment presented in this brochure may be part of a series, as an option, or it may not be available, depending on the versions. Manitou reserves the right, at any time and without notice, to amend the specifications described and represented. The specifications provided do not bind the manufacturer. For more details, please contact your Manitou agent. This is not a contractually binding document. The presentation of the products is not contractually binding. List of specifications non-exhau