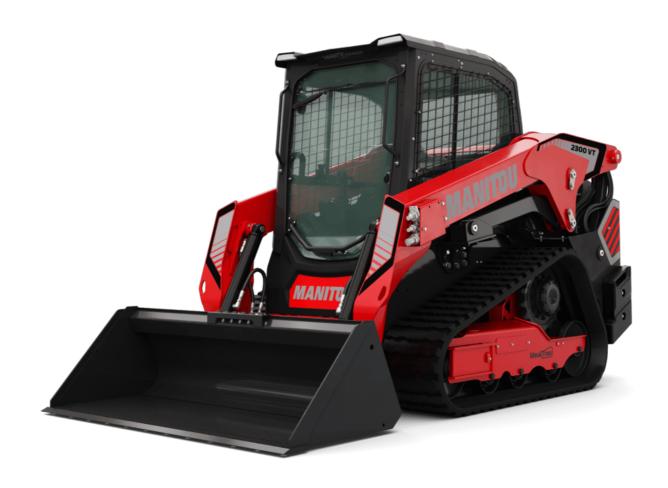

Technical sheet:

## **2300VT**

|                                                      | <b>2300VT</b> Created on April 18, 2025 at 9.20 | PINIUIC |
|------------------------------------------------------|-------------------------------------------------|---------|
| Capacities                                           | Metric                                          |         |
| Rated Operating Capacity                             | 1043.26 kg                                      |         |
| Operating Capacity At 50% Tipping Load               | 1490.50 kg                                      |         |
| Rated Operating Capacity with Optional Counterweight | 1088.62 kg                                      |         |
| Operating Weight                                     | 4196 kg                                         |         |
| Unladen weight                                       | 3817 kg                                         |         |
| Weight and dimensions                                |                                                 |         |
| Overall Operating Height - Fully Raised              | h27 4026 mm                                     |         |
| Height to Hinge Pin - Fully Raised                   | h28 3073 mm                                     |         |
| Overall Height to top of ROPS                        | h17 2045 mm                                     |         |
| Dump angle at full height                            | a5 42 °                                         |         |
| Dump height                                          | h29 2300 mm                                     |         |
| Overall length with bucket                           | I16 3589 mm                                     |         |
| Dump reach - Full height                             | r6 927 mm                                       |         |
| Rollback Angle at Full Height                        | a4 92 °                                         |         |
| Seat to ground height                                | h30 965 mm                                      |         |
| Overall width less bucket                            | b1 1753 mm                                      |         |
| Ground clearance                                     | m4 191 mm                                       |         |
| Overall length - Less Bucket                         | 12 2789 mm                                      |         |
| Clearance Radius - Front with Bucket                 | b18 2235 mm                                     |         |
| Performances                                         | D10 2233 IIIIII                                 |         |
| Travel speed (unladen)                               | 10.30 km/h                                      |         |
| Travel Speed with Two-Speed Option - Maximum         | 15.30 km/h                                      |         |
| Wheels                                               | 13.30 KIII/II                                   |         |
|                                                      | Hydrostatic                                     |         |
| Transmission type                                    | Hydrostatic                                     |         |
| Engine                                               | Vonner                                          |         |
| Engine brand                                         | Yanmar                                          |         |
| Engine model                                         | 4TNV98CT-XNGL                                   |         |
| Engine norm                                          | Stage V                                         |         |
| Gross Power                                          | 53.70 kW                                        |         |
| Net Power                                            | 52.70 kW                                        |         |
| Max. torque / Engine rotation                        | 294 Nm / 1800 rpm                               |         |
| Power source                                         | Diesel                                          |         |
| Number of cylinders                                  | 4                                               |         |
| I.C. Engine power rating                             | 72 Hp                                           |         |
| Engine cooling system                                | Water                                           |         |
| Battery voltage                                      | 12 V                                            |         |
| Alternator - Ampere                                  | 100 A                                           |         |
| Starter                                              | 3 kW                                            |         |
| Hydraulics                                           |                                                 |         |
| Standard flow - Auxiliary hydraulics                 | 86.50 l/min                                     |         |
| Auxiliary Hydraulic Pressure                         | 239.59 bar                                      |         |
| High-Flow Auxiliary Hydraulics - Option              | 114 l/min                                       |         |
| High-Flow Auxiliary Hydraulics Pressure - Option     | 229.25 bar                                      |         |
| Tank capacities                                      |                                                 |         |
| Fuel tank                                            | 148.80 I                                        |         |
| Hydraulic tank capacity                              | 22.70                                           |         |
| Displacement                                         | 3.30                                            |         |
| Liquid cooling tank volume                           | 18                                              |         |