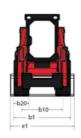

## **2300VT**

|                                                      | <b>2300VT</b> Created on April 18, 2025 at 9.20 | PINIUIC |
|------------------------------------------------------|-------------------------------------------------|---------|
| Capacities                                           | Metric                                          |         |
| Rated Operating Capacity                             | 1043.26 kg                                      |         |
| Operating Capacity At 50% Tipping Load               | 1490.50 kg                                      |         |
| Rated Operating Capacity with Optional Counterweight | 1088.62 kg                                      |         |
| Operating Weight                                     | 4196 kg                                         |         |
| Unladen weight                                       | 3817 kg                                         |         |
| Weight and dimensions                                |                                                 |         |
| Overall Operating Height - Fully Raised              | h27 4026 mm                                     |         |
| Height to Hinge Pin - Fully Raised                   | h28 3073 mm                                     |         |
| Overall Height to top of ROPS                        | h17 2045 mm                                     |         |
| Dump angle at full height                            | a5 42 °                                         |         |
| Dump height                                          | h29 2300 mm                                     |         |
| Overall length with bucket                           | I16 3589 mm                                     |         |
| Dump reach - Full height                             | r6 927 mm                                       |         |
| Rollback Angle at Full Height                        | a4 92 °                                         |         |
| Seat to ground height                                | h30 965 mm                                      |         |
| Overall width less bucket                            | b1 1753 mm                                      |         |
| Ground clearance                                     | m4 191 mm                                       |         |
| Overall length - Less Bucket                         | 12 2789 mm                                      |         |
| Clearance Radius - Front with Bucket                 | b18 2235 mm                                     |         |
| Performances                                         | D10 2233 IIIIII                                 |         |
| Travel speed (unladen)                               | 10.30 km/h                                      |         |
| Travel Speed with Two-Speed Option - Maximum         | 15.30 km/h                                      |         |
| Wheels                                               | 13.30 KIII/II                                   |         |
|                                                      | Hydrostatic                                     |         |
| Transmission type                                    | Hydrostatic                                     |         |
| Engine                                               | Vonner                                          |         |
| Engine brand                                         | Yanmar                                          |         |
| Engine model                                         | 4TNV98CT-XNGL                                   |         |
| Engine norm                                          | Stage V                                         |         |
| Gross Power                                          | 53.70 kW                                        |         |
| Net Power                                            | 52.70 kW                                        |         |
| Max. torque / Engine rotation                        | 294 Nm / 1800 rpm                               |         |
| Power source                                         | Diesel                                          |         |
| Number of cylinders                                  | 4                                               |         |
| I.C. Engine power rating                             | 72 Hp                                           |         |
| Engine cooling system                                | Water                                           |         |
| Battery voltage                                      | 12 V                                            |         |
| Alternator - Ampere                                  | 100 A                                           |         |
| Starter                                              | 3 kW                                            |         |
| Hydraulics                                           |                                                 |         |
| Standard flow - Auxiliary hydraulics                 | 86.50 l/min                                     |         |
| Auxiliary Hydraulic Pressure                         | 239.59 bar                                      |         |
| High-Flow Auxiliary Hydraulics - Option              | 114 l/min                                       |         |
| High-Flow Auxiliary Hydraulics Pressure - Option     | 229.25 bar                                      |         |
| Tank capacities                                      |                                                 |         |
| Fuel tank                                            | 148.80 I                                        |         |
| Hydraulic tank capacity                              | 22.70                                           |         |
| Displacement                                         | 3.30                                            |         |
| Liquid cooling tank volume                           | 18                                              |         |

## 2300VT - Dimensional drawing