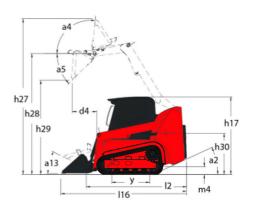

## **2300VT**

|                                                      | <b>2300VT</b> Created on April 18, 2025 at 9.20 | PINIUIC |
|------------------------------------------------------|-------------------------------------------------|---------|
| Capacities                                           | Metric                                          |         |
| Rated Operating Capacity                             | 1043.26 kg                                      |         |
| Operating Capacity At 50% Tipping Load               | 1490.50 kg                                      |         |
| Rated Operating Capacity with Optional Counterweight | 1088.62 kg                                      |         |
| Operating Weight                                     | 4196 kg                                         |         |
| Unladen weight                                       | 3817 kg                                         |         |
| Weight and dimensions                                |                                                 |         |
| Overall Operating Height - Fully Raised              | h27 4026 mm                                     |         |
| Height to Hinge Pin - Fully Raised                   | h28 3073 mm                                     |         |
| Overall Height to top of ROPS                        | h17 2045 mm                                     |         |
| Dump angle at full height                            | a5 42 °                                         |         |
| Dump height                                          | h29 2300 mm                                     |         |
| Overall length with bucket                           | I16 3589 mm                                     |         |
| Dump reach - Full height                             | r6 927 mm                                       |         |
| Rollback Angle at Full Height                        | a4 92 °                                         |         |
| Seat to ground height                                | h30 965 mm                                      |         |
| Overall width less bucket                            | b1 1753 mm                                      |         |
| Ground clearance                                     | m4 191 mm                                       |         |
| Overall length - Less Bucket                         | 12 2789 mm                                      |         |
| Clearance Radius - Front with Bucket                 | b18 2235 mm                                     |         |
| Performances                                         | D10 2233 IIIIII                                 |         |
| Travel speed (unladen)                               | 10.30 km/h                                      |         |
| Travel Speed with Two-Speed Option - Maximum         | 15.30 km/h                                      |         |
| Wheels                                               | 13.30 KIII/II                                   |         |
|                                                      | Hydrostatic                                     |         |
| Transmission type                                    | Hydrostatic                                     |         |
| Engine                                               | Vonner                                          |         |
| Engine brand                                         | Yanmar                                          |         |
| Engine model                                         | 4TNV98CT-XNGL                                   |         |
| Engine norm                                          | Stage V                                         |         |
| Gross Power                                          | 53.70 kW                                        |         |
| Net Power                                            | 52.70 kW                                        |         |
| Max. torque / Engine rotation                        | 294 Nm / 1800 rpm                               |         |
| Power source                                         | Diesel                                          |         |
| Number of cylinders                                  | 4                                               |         |
| I.C. Engine power rating                             | 72 Hp                                           |         |
| Engine cooling system                                | Water                                           |         |
| Battery voltage                                      | 12 V                                            |         |
| Alternator - Ampere                                  | 100 A                                           |         |
| Starter                                              | 3 kW                                            |         |
| Hydraulics                                           |                                                 |         |
| Standard flow - Auxiliary hydraulics                 | 86.50 l/min                                     |         |
| Auxiliary Hydraulic Pressure                         | 239.59 bar                                      |         |
| High-Flow Auxiliary Hydraulics - Option              | 114 l/min                                       |         |
| High-Flow Auxiliary Hydraulics Pressure - Option     | 229.25 bar                                      |         |
| Tank capacities                                      |                                                 |         |
| Fuel tank                                            | 148.80 I                                        |         |
| Hydraulic tank capacity                              | 22.70                                           |         |
| Displacement                                         | 3.30                                            |         |
| Liquid cooling tank volume                           | 18                                              |         |

## 2300VT - Dimensional drawing