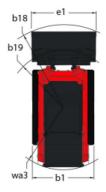

## **2300VT**

|                                                      | <b>2300VT</b> Created on April 18, 2025 at 9.20 | PINIUIC |
|------------------------------------------------------|-------------------------------------------------|---------|
| Capacities                                           | Metric                                          |         |
| Rated Operating Capacity                             | 1043.26 kg                                      |         |
| Operating Capacity At 50% Tipping Load               | 1490.50 kg                                      |         |
| Rated Operating Capacity with Optional Counterweight | 1088.62 kg                                      |         |
| Operating Weight                                     | 4196 kg                                         |         |
| Unladen weight                                       | 3817 kg                                         |         |
| Weight and dimensions                                |                                                 |         |
| Overall Operating Height - Fully Raised              | h27 4026 mm                                     |         |
| Height to Hinge Pin - Fully Raised                   | h28 3073 mm                                     |         |
| Overall Height to top of ROPS                        | h17 2045 mm                                     |         |
| Dump angle at full height                            | a5 42 °                                         |         |
| Dump height                                          | h29 2300 mm                                     |         |
| Overall length with bucket                           | I16 3589 mm                                     |         |
| Dump reach - Full height                             | r6 927 mm                                       |         |
| Rollback Angle at Full Height                        | a4 92 °                                         |         |
| Seat to ground height                                | h30 965 mm                                      |         |
| Overall width less bucket                            | b1 1753 mm                                      |         |
| Ground clearance                                     | m4 191 mm                                       |         |
| Overall length - Less Bucket                         | 12 2789 mm                                      |         |
| Clearance Radius - Front with Bucket                 | b18 2235 mm                                     |         |
| Performances                                         | D10 2233 IIIIII                                 |         |
| Travel speed (unladen)                               | 10.30 km/h                                      |         |
| Travel Speed with Two-Speed Option - Maximum         | 15.30 km/h                                      |         |
| Wheels                                               | 13.30 KIII/II                                   |         |
|                                                      | Hydrostatic                                     |         |
| Transmission type                                    | Hydrostatic                                     |         |
| Engine                                               | Vonner                                          |         |
| Engine brand                                         | Yanmar                                          |         |
| Engine model                                         | 4TNV98CT-XNGL                                   |         |
| Engine norm                                          | Stage V                                         |         |
| Gross Power                                          | 53.70 kW                                        |         |
| Net Power                                            | 52.70 kW                                        |         |
| Max. torque / Engine rotation                        | 294 Nm / 1800 rpm                               |         |
| Power source                                         | Diesel                                          |         |
| Number of cylinders                                  | 4                                               |         |
| I.C. Engine power rating                             | 72 Hp                                           |         |
| Engine cooling system                                | Water                                           |         |
| Battery voltage                                      | 12 V                                            |         |
| Alternator - Ampere                                  | 100 A                                           |         |
| Starter                                              | 3 kW                                            |         |
| Hydraulics                                           |                                                 |         |
| Standard flow - Auxiliary hydraulics                 | 86.50 l/min                                     |         |
| Auxiliary Hydraulic Pressure                         | 239.59 bar                                      |         |
| High-Flow Auxiliary Hydraulics - Option              | 114 l/min                                       |         |
| High-Flow Auxiliary Hydraulics Pressure - Option     | 229.25 bar                                      |         |
| Tank capacities                                      |                                                 |         |
| Fuel tank                                            | 148.80 I                                        |         |
| Hydraulic tank capacity                              | 22.70                                           |         |
| Displacement                                         | 3.30                                            |         |
| Liquid cooling tank volume                           | 18                                              |         |

## 2300VT - Dimensional drawing