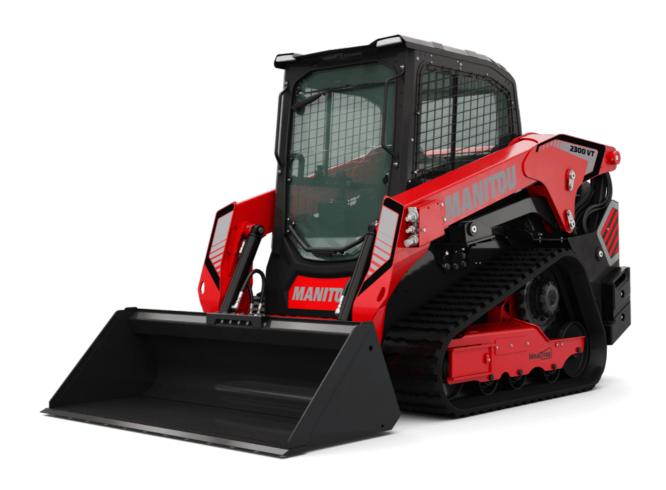

Technical sheet:

## **2300VT**





|