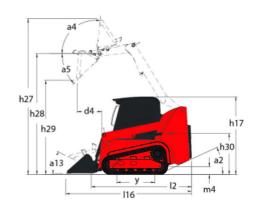

## 2300VT - Dimensional drawing

## **2300VT**

|     | <b>Metric</b><br>1043.26 kg                           |
|-----|-------------------------------------------------------|
|     | 1043.26 kg                                            |
|     |                                                       |
|     | 1490.50 kg                                            |
|     | 1088.62 kg                                            |
|     | 4196 kg                                               |
|     | 3817 kg                                               |
|     |                                                       |
|     | 4196 kg                                               |
| h27 | 4026 mm                                               |
| h28 | 3073 mm                                               |
|     | 2045 mm                                               |
|     | 42 °                                                  |
|     | 2300 mm                                               |
|     | 3589 mm                                               |
|     | 927 mm                                                |
|     | 92 °                                                  |
|     | 965 mm                                                |
|     | 1753 mm                                               |
|     | 191 mm                                                |
|     | 2789 mm                                               |
|     | 2235 mm                                               |
|     | 1374 mm                                               |
|     | 1374 mm                                               |
| wai | 1025 111111                                           |
|     | 15.30 km/h                                            |
|     |                                                       |
|     | 10.30 km/h                                            |
|     | Understadio                                           |
|     | Hydrostatic                                           |
|     | Vannas                                                |
|     | Yanmar                                                |
|     | 4TNV98CT-XNGL                                         |
|     | Stage V, Tier 4                                       |
|     | 53.70 kW                                              |
|     | 52.70 kW                                              |
|     | 294 Nm / 1800 rpm                                     |
|     | Diesel                                                |
|     | 4                                                     |
|     | 72 Hp                                                 |
|     | Water                                                 |
|     | 12 V                                                  |
|     | 100 A                                                 |
|     | 3 kW                                                  |
|     |                                                       |
|     | 86.50 l/min                                           |
|     | 239.59 bar                                            |
|     | 114 l/min                                             |
|     | 229.25 bar                                            |
|     |                                                       |
|     | 148.80 I                                              |
|     |                                                       |
|     | 3.30 l                                                |
|     | h27 h28 h17 a5 h29 l16 r6 a4 h30 b1 m4 l2 b18 b19 wa1 |