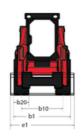

## 2300VT - Dimensional drawing

## **2300VT**

|     | <b>Metric</b><br>1043.26 kg                           |
|-----|-------------------------------------------------------|
|     | 1043.26 kg                                            |
|     |                                                       |
|     | 1490.50 kg                                            |
|     | 1088.62 kg                                            |
|     | 4196 kg                                               |
|     | 3817 kg                                               |
|     |                                                       |
|     | 4196 kg                                               |
| h27 | 4026 mm                                               |
| h28 | 3073 mm                                               |
|     | 2045 mm                                               |
|     | 42 °                                                  |
|     | 2300 mm                                               |
|     | 3589 mm                                               |
|     | 927 mm                                                |
|     | 92 °                                                  |
|     | 965 mm                                                |
|     | 1753 mm                                               |
|     | 191 mm                                                |
|     | 2789 mm                                               |
|     | 2235 mm                                               |
|     | 1374 mm                                               |
|     | 1374 mm                                               |
| wai | 1025 111111                                           |
|     | 15.30 km/h                                            |
|     |                                                       |
|     | 10.30 km/h                                            |
|     | Understadio                                           |
|     | Hydrostatic                                           |
|     | Vannas                                                |
|     | Yanmar                                                |
|     | 4TNV98CT-XNGL                                         |
|     | Stage V, Tier 4                                       |
|     | 53.70 kW                                              |
|     | 52.70 kW                                              |
|     | 294 Nm / 1800 rpm                                     |
|     | Diesel                                                |
|     | 4                                                     |
|     | 72 Hp                                                 |
|     | Water                                                 |
|     | 12 V                                                  |
|     | 100 A                                                 |
|     | 3 kW                                                  |
|     |                                                       |
|     | 86.50 l/min                                           |
|     | 239.59 bar                                            |
|     | 114 l/min                                             |
|     | 229.25 bar                                            |
|     |                                                       |
|     | 148.80 I                                              |
|     |                                                       |
|     | 3.30 l                                                |
|     | h27 h28 h17 a5 h29 l16 r6 a4 h30 b1 m4 l2 b18 b19 wa1 |