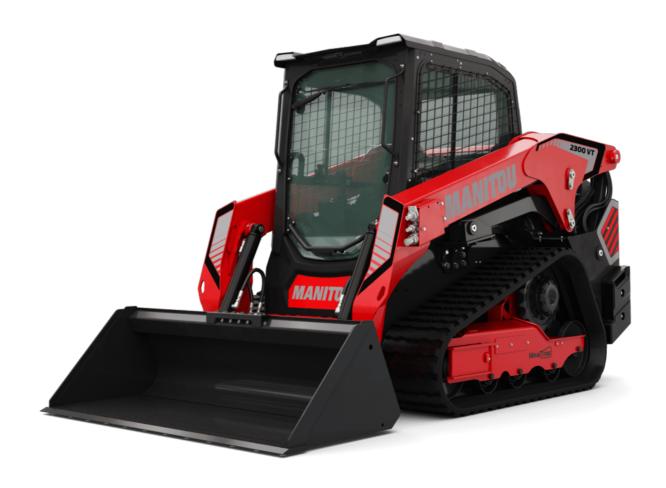

Technical sheet:

## **2300VT**

|     | <b>Metric</b><br>1043.26 kg                           |
|-----|-------------------------------------------------------|
|     | 1043.26 kg                                            |
|     |                                                       |
|     | 1490.50 kg                                            |
|     | 1088.62 kg                                            |
|     | 4196 kg                                               |
|     | 3817 kg                                               |
|     |                                                       |
|     | 4196 kg                                               |
| h27 | 4026 mm                                               |
| h28 | 3073 mm                                               |
|     | 2045 mm                                               |
|     | 42 °                                                  |
|     | 2300 mm                                               |
|     | 3589 mm                                               |
|     | 927 mm                                                |
|     | 92 °                                                  |
|     | 965 mm                                                |
|     | 1753 mm                                               |
|     | 191 mm                                                |
|     | 2789 mm                                               |
|     | 2235 mm                                               |
|     | 1374 mm                                               |
|     | 1374 mm                                               |
| wai | 1025 111111                                           |
|     | 15.30 km/h                                            |
|     |                                                       |
|     | 10.30 km/h                                            |
|     | Understadio                                           |
|     | Hydrostatic                                           |
|     | Vannas                                                |
|     | Yanmar                                                |
|     | 4TNV98CT-XNGL                                         |
|     | Stage V, Tier 4                                       |
|     | 53.70 kW                                              |
|     | 52.70 kW                                              |
|     | 294 Nm / 1800 rpm                                     |
|     | Diesel                                                |
|     | 4                                                     |
|     | 72 Hp                                                 |
|     | Water                                                 |
|     | 12 V                                                  |
|     | 100 A                                                 |
|     | 3 kW                                                  |
|     |                                                       |
|     | 86.50 l/min                                           |
|     | 239.59 bar                                            |
|     | 114 l/min                                             |
|     | 229.25 bar                                            |
|     |                                                       |
|     | 148.80 I                                              |
|     |                                                       |
|     | 3.30 l                                                |
|     | h27 h28 h17 a5 h29 l16 r6 a4 h30 b1 m4 l2 b18 b19 wa1 |