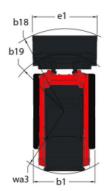

## 2300VT - Dimensional drawing

## **2300VT**

|     | <b>Metric</b><br>1043.26 kg                           |
|-----|-------------------------------------------------------|
|     | 1043.26 kg                                            |
|     |                                                       |
|     | 1490.50 kg                                            |
|     | 1088.62 kg                                            |
|     | 4196 kg                                               |
|     | 3817 kg                                               |
|     |                                                       |
|     | 4196 kg                                               |
| h27 | 4026 mm                                               |
| h28 | 3073 mm                                               |
|     | 2045 mm                                               |
|     | 42 °                                                  |
|     | 2300 mm                                               |
|     | 3589 mm                                               |
|     | 927 mm                                                |
|     | 92 °                                                  |
|     | 965 mm                                                |
|     | 1753 mm                                               |
|     | 191 mm                                                |
|     | 2789 mm                                               |
|     | 2235 mm                                               |
|     | 1374 mm                                               |
|     | 1374 mm                                               |
| wai | 1025 111111                                           |
|     | 15.30 km/h                                            |
|     |                                                       |
|     | 10.30 km/h                                            |
|     | Understadio                                           |
|     | Hydrostatic                                           |
|     | Vannas                                                |
|     | Yanmar                                                |
|     | 4TNV98CT-XNGL                                         |
|     | Stage V, Tier 4                                       |
|     | 53.70 kW                                              |
|     | 52.70 kW                                              |
|     | 294 Nm / 1800 rpm                                     |
|     | Diesel                                                |
|     | 4                                                     |
|     | 72 Hp                                                 |
|     | Water                                                 |
|     | 12 V                                                  |
|     | 100 A                                                 |
|     | 3 kW                                                  |
|     |                                                       |
|     | 86.50 l/min                                           |
|     | 239.59 bar                                            |
|     | 114 l/min                                             |
|     | 229.25 bar                                            |
|     |                                                       |
|     | 148.80 I                                              |
|     |                                                       |
|     | 3.30 l                                                |
|     | h27 h28 h17 a5 h29 l16 r6 a4 h30 b1 m4 l2 b18 b19 wa1 |