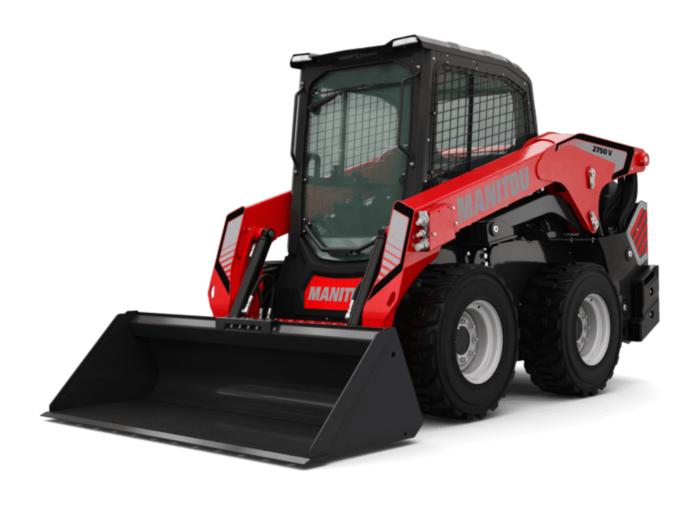

Technical sheet:

## 2750V





| Capacities