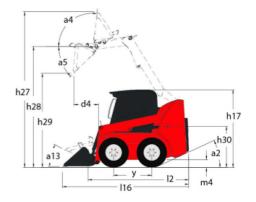

| 106 l<br>22.70 l<br>3.30 l |  |

## 2750V - Dimensional drawing











## **Head Office**

B.P. 249 - 430 rue de l'Aubinière 44150 Ancenis Cedex - France Tel: +33 (0)2 40 09 10 11 - Fax: +33 (0)2 40 09 10 97 www.manitou.com



This publication provides a description of the configuration versions and options for Manitou products, which may differ for equipment. The equipment presented in this brochure may be part of a series, as an option, or it may not be available, depending on the versions. Manitou reserves the right, at any time and without notice, to amend the specifications described and represented. The specifications provided do not bind the manufacturer. For more details, please contact your Manitou agent. This is not a contractually binding document. The presentation of the products is not contractually binding. List of specifications non-exhau