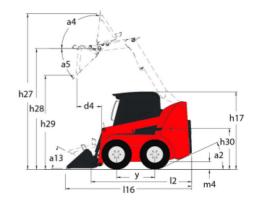

|                                                |  |

## 2750V - Dimensional drawing











## **Head Office**

B.P. 249 - 430 rue de l'Aubinière 44150 Ancenis Cedex - France Tel: +33 (0)2 40 09 10 11 - Fax: +33 (0)2 40 09 10 97 www.manitou.com



This publication provides a description of the configuration versions and options for Manitou products, which may differ for equipment. The equipment presented in this brochure may be part of a series, as an option, or it may not be available, depending on the versions. Manitou reserves the right, at any time and without notice, to amend the specifications described and represented. The specifications provided do not bind the manufacturer. For more details, please contact your Manitou agent. This is not a contractually binding document. The presentation of the products is not contractually binding. List of specifications non-exhau