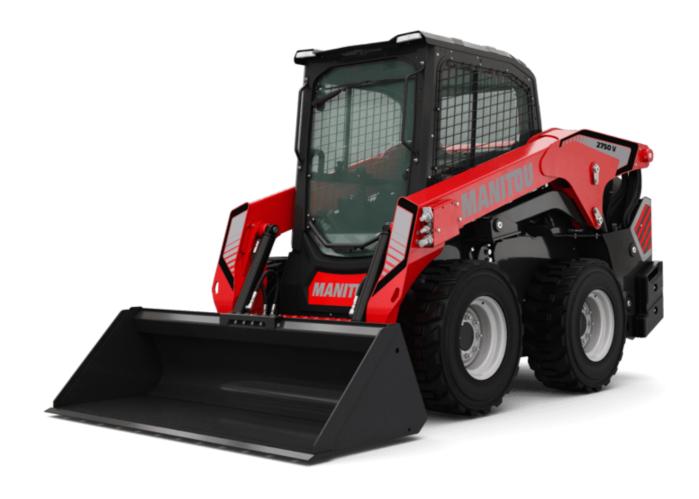

Technical sheet:

## 2750V





|                                                  | <b>2750V</b> Cleated Off May 14, 2024 at 4.50.