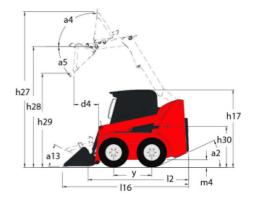

|          |

## 2750V - Dimensional drawing











## **Head Office**

B.P. 249 - 430 rue de l'Aubinière 44150 Ancenis Cedex - France Tel: +33 (0)2 40 09 10 11 - Fax: +33 (0)2 40 09 10 97 www.manitou.com



This publication provides a description of the configuration versions and options for Manitou products, which may differ for equipment. The equipment presented in this brochure may be part of a series, as an option, or it may not be available, depending on the versions. Manitou reserves the right, at any time and without notice, to amend the specifications described and represented. The specifications provided do not bind the manufacturer. For more details, please contact your Manitou agent. This is not a contractually binding document. The presentation of the products is not contractually binding. List of specifications non-exhau