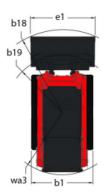

|                                              |

## 2750VT - Dimensional drawing











## **Head Office**

B.P. 249 - 430 rue de l'Aubinière 44150 Ancenis Cedex - France Tel: +33 (0)2 40 09 10 11 - Fax: +33 (0)2 40 09 10 97 www.manitou.com



This publication provides a description of the configuration versions and options for Manitou products, which may differ for equipment. The equipment presented in this brochure may be part of a series, as an option, or it may not be available, depending on the versions. Manitou reserves the right, at any time and without notice, to amend the specifications described and represented. The specifications provided do not bind the manufacturer. For more details, please contact your Manitou agent. This is not a contractually binding document. The presentation of the products is not contractually binding. List of specifications non-e