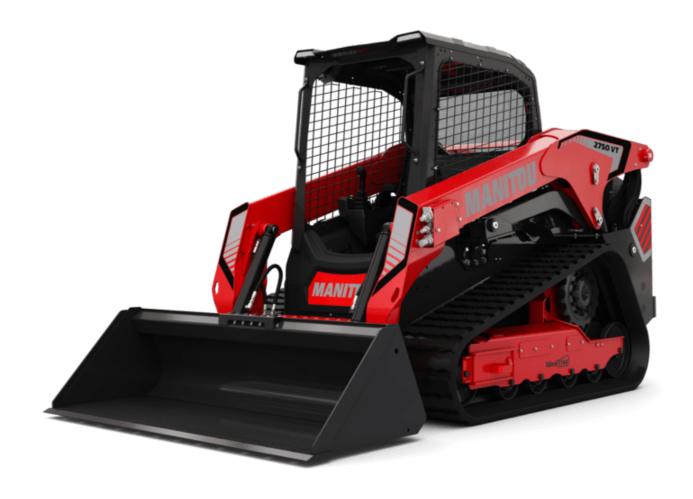

Technical sheet:

## **2750VT**





|