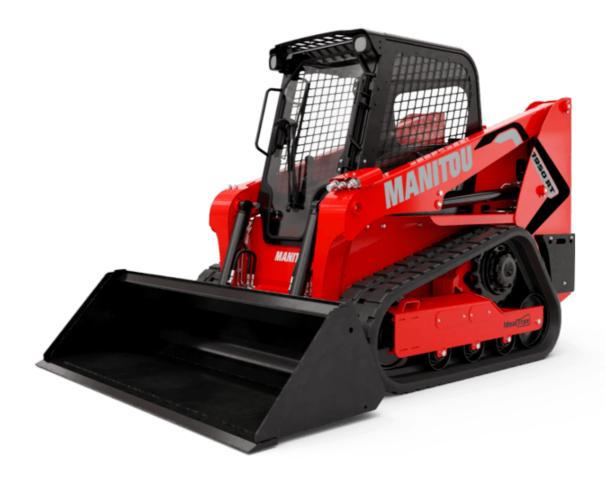

Technical sheet :

|                                                      | 1950RT Created on May |
|------------------------------------------------------|-----------------------|
| Capacities                                           |                       |
| Rated Operating Capacity                             |                       |
| Rated Operating Capacity with Optional Counterweight |                       |
| Operating Weight                                     |                       |
| Unladen weight                                       |                       |
| Operating Capacity At 50% Tipping Load               |                       |
| Tipping capacity                                     |                       |
| Weight and dimensions                                |                       |
| Overall Operating Height - Fully Raised              | h27                   |
| Height to Hinge Pin – Fully Raised                   | h28                   |
| Dump reach - Full height                             | rб                    |
| Dump angle at full height                            | a5                    |
| Overall Height to top of ROPS                        | h17                   |
| Overall length with bucket                           | 116                   |
| Departure angle                                      | a2                    |
| Ground clearance                                     | m4                    |
| Overall width less bucket                            | b1                    |
| Bucket Width                                         | e1                    |
| Clearance Radius - Front with Bucket                 | b18                   |
| Clearance Circle - Rear                              | wa1                   |
| Engine                                               |                       |
| Engine brand                                         |                       |
| Engine model                                         |                       |
| Gross Power                                          |                       |
| Net Power                                            |                       |
| Max. torque / Engine rotation                        | 2                     |
| I.C. Engine power rating - Power                     |                       |
| Battery voltage                                      |                       |
| Accessory plug                                       |                       |
| Alternator - Ampere                                  |                       |
| Transmission                                         |                       |
| Transmission type                                    |                       |
| Hydraulics                                           |                       |
| Standard flow - Auxiliary hydraulics                 |                       |
| Auxiliary Hydraulic Pressure                         |                       |
| High-Flow Auxiliary Hydraulics – Option              |                       |
| High-Flow Auxiliary Hydraulics Pressure – Option     |                       |
| Tank capacities                                      |                       |
| Hydraulic oil tank capacity                          |                       |
| Fuel tank                                            |                       |
| Coolant system capacity                              |                       |
| Displacement / Number of cylinders                   |                       |
| Noise and vibration                                  |                       |
| Noise to environment (LwA)                           |                       |
| Noise at driving position (LpA)                      |                       |
|                                                      |                       |