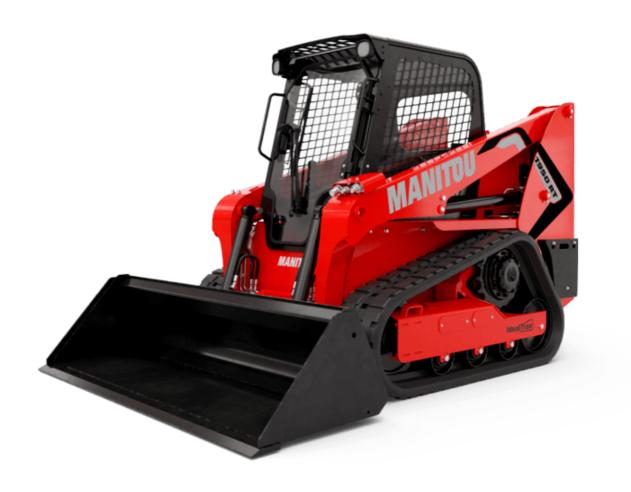

Technical sheet:

## **1950RT**





|