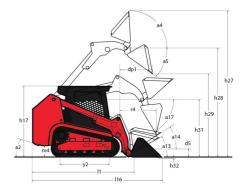

Technical sheet :

|                                                                                                                                                                                                                                                                                                                                                                                                                                                                                                                                                                                                                                                                                                                                                                                                                                                                                                                                                                                                                                                                                                                                                                                                                                                                                                                                                                                                                                                                                                                                                                                                                                                                                                                                                                                                                                                                                                                                                                                                                                                                                                                                | <b>1650RT</b> Created on September 10, 2025 at 10:26 / |  |
|--------------------------------------------------------------------------------------------------------------------------------------------------------------------------------------------------------------------------------------------------------------------------------------------------------------------------------------------------------------------------------------------------------------------------------------------------------------------------------------------------------------------------------------------------------------------------------------------------------------------------------------------------------------------------------------------------------------------------------------------------------------------------------------------------------------------------------------------------------------------------------------------------------------------------------------------------------------------------------------------------------------------------------------------------------------------------------------------------------------------------------------------------------------------------------------------------------------------------------------------------------------------------------------------------------------------------------------------------------------------------------------------------------------------------------------------------------------------------------------------------------------------------------------------------------------------------------------------------------------------------------------------------------------------------------------------------------------------------------------------------------------------------------------------------------------------------------------------------------------------------------------------------------------------------------------------------------------------------------------------------------------------------------------------------------------------------------------------------------------------------------|--------------------------------------------------------|--|
| Capacities                                                                                                                                                                                                                                                                                                                                                                                                                                                                                                                                                                                                                                                                                                                                                                                                                                                                                                                                                                                                                                                                                                                                                                                                                                                                                                                                                                                                                                                                                                                                                                                                                                                                                                                                                                                                                                                                                                                                                                                                                                                                                                                     | Metric                                                 |  |
| Operating Weight                                                                                                                                                                                                                                                                                                                                                                                                                                                                                                                                                                                                                                                                                                                                                                                                                                                                                                                                                                                                                                                                                                                                                                                                                                                                                                                                                                                                                                                                                                                                                                                                                                                                                                                                                                                                                                                                                                                                                                                                                                                                                                               | 3638 kg                                                |  |
| Unladen weight                                                                                                                                                                                                                                                                                                                                                                                                                                                                                                                                                                                                                                                                                                                                                                                                                                                                                                                                                                                                                                                                                                                                                                                                                                                                                                                                                                                                                                                                                                                                                                                                                                                                                                                                                                                                                                                                                                                                                                                                                                                                                                                 | 3638 kg                                                |  |
| Operating Capacity at 35% Tipping Load                                                                                                                                                                                                                                                                                                                                                                                                                                                                                                                                                                                                                                                                                                                                                                                                                                                                                                                                                                                                                                                                                                                                                                                                                                                                                                                                                                                                                                                                                                                                                                                                                                                                                                                                                                                                                                                                                                                                                                                                                                                                                         | 748 kg                                                 |  |
| Operating Capacity At 50% Tipping Load                                                                                                                                                                                                                                                                                                                                                                                                                                                                                                                                                                                                                                                                                                                                                                                                                                                                                                                                                                                                                                                                                                                                                                                                                                                                                                                                                                                                                                                                                                                                                                                                                                                                                                                                                                                                                                                                                                                                                                                                                                                                                         | 1069 kg                                                |  |
| Tipping capacity                                                                                                                                                                                                                                                                                                                                                                                                                                                                                                                                                                                                                                                                                                                                                                                                                                                                                                                                                                                                                                                                                                                                                                                                                                                                                                                                                                                                                                                                                                                                                                                                                                                                                                                                                                                                                                                                                                                                                                                                                                                                                                               | 2139 kg                                                |  |
| Weight and dimensions                                                                                                                                                                                                                                                                                                                                                                                                                                                                                                                                                                                                                                                                                                                                                                                                                                                                                                                                                                                                                                                                                                                                                                                                                                                                                                                                                                                                                                                                                                                                                                                                                                                                                                                                                                                                                                                                                                                                                                                                                                                                                                          |                                                        |  |
| Overall Operating Height - Fully Raised                                                                                                                                                                                                                                                                                                                                                                                                                                                                                                                                                                                                                                                                                                                                                                                                                                                                                                                                                                                                                                                                                                                                                                                                                                                                                                                                                                                                                                                                                                                                                                                                                                                                                                                                                                                                                                                                                                                                                                                                                                                                                        | h27 4008 mm                                            |  |
| Height to Hinge Pin - Fully Raised                                                                                                                                                                                                                                                                                                                                                                                                                                                                                                                                                                                                                                                                                                                                                                                                                                                                                                                                                                                                                                                                                                                                                                                                                                                                                                                                                                                                                                                                                                                                                                                                                                                                                                                                                                                                                                                                                                                                                                                                                                                                                             | h28 3038 mm                                            |  |
| Dump reach - Full height                                                                                                                                                                                                                                                                                                                                                                                                                                                                                                                                                                                                                                                                                                                                                                                                                                                                                                                                                                                                                                                                                                                                                                                                                                                                                                                                                                                                                                                                                                                                                                                                                                                                                                                                                                                                                                                                                                                                                                                                                                                                                                       | r6 641 mm                                              |  |
| Dump angle at full height                                                                                                                                                                                                                                                                                                                                                                                                                                                                                                                                                                                                                                                                                                                                                                                                                                                                                                                                                                                                                                                                                                                                                                                                                                                                                                                                                                                                                                                                                                                                                                                                                                                                                                                                                                                                                                                                                                                                                                                                                                                                                                      | a5 39 °                                                |  |
| Dump Height - Fully Raised                                                                                                                                                                                                                                                                                                                                                                                                                                                                                                                                                                                                                                                                                                                                                                                                                                                                                                                                                                                                                                                                                                                                                                                                                                                                                                                                                                                                                                                                                                                                                                                                                                                                                                                                                                                                                                                                                                                                                                                                                                                                                                     | h29 2329 mm                                            |  |
|                                                                                                                                                                                                                                                                                                                                                                                                                                                                                                                                                                                                                                                                                                                                                                                                                                                                                                                                                                                                                                                                                                                                                                                                                                                                                                                                                                                                                                                                                                                                                                                                                                                                                                                                                                                                                                                                                                                                                                                                                                                                                                                                |                                                        |  |
| Maximum Rollback Angle - Fully Raised                                                                                                                                                                                                                                                                                                                                                                                                                                                                                                                                                                                                                                                                                                                                                                                                                                                                                                                                                                                                                                                                                                                                                                                                                                                                                                                                                                                                                                                                                                                                                                                                                                                                                                                                                                                                                                                                                                                                                                                                                                                                                          |                                                        |  |
| Overall Height to top of ROPS                                                                                                                                                                                                                                                                                                                                                                                                                                                                                                                                                                                                                                                                                                                                                                                                                                                                                                                                                                                                                                                                                                                                                                                                                                                                                                                                                                                                                                                                                                                                                                                                                                                                                                                                                                                                                                                                                                                                                                                                                                                                                                  | h17 1969 mm                                            |  |
| Overall length with bucket                                                                                                                                                                                                                                                                                                                                                                                                                                                                                                                                                                                                                                                                                                                                                                                                                                                                                                                                                                                                                                                                                                                                                                                                                                                                                                                                                                                                                                                                                                                                                                                                                                                                                                                                                                                                                                                                                                                                                                                                                                                                                                     | l16 3205 mm                                            |  |
| Overall Length without Bucket                                                                                                                                                                                                                                                                                                                                                                                                                                                                                                                                                                                                                                                                                                                                                                                                                                                                                                                                                                                                                                                                                                                                                                                                                                                                                                                                                                                                                                                                                                                                                                                                                                                                                                                                                                                                                                                                                                                                                                                                                                                                                                  | l1 2393 mm                                             |  |
| Specified Height                                                                                                                                                                                                                                                                                                                                                                                                                                                                                                                                                                                                                                                                                                                                                                                                                                                                                                                                                                                                                                                                                                                                                                                                                                                                                                                                                                                                                                                                                                                                                                                                                                                                                                                                                                                                                                                                                                                                                                                                                                                                                                               | h31 1638 mm                                            |  |
| Reach at Specified Height                                                                                                                                                                                                                                                                                                                                                                                                                                                                                                                                                                                                                                                                                                                                                                                                                                                                                                                                                                                                                                                                                                                                                                                                                                                                                                                                                                                                                                                                                                                                                                                                                                                                                                                                                                                                                                                                                                                                                                                                                                                                                                      | r4 559 mm                                              |  |
| Dump angle at specified height                                                                                                                                                                                                                                                                                                                                                                                                                                                                                                                                                                                                                                                                                                                                                                                                                                                                                                                                                                                                                                                                                                                                                                                                                                                                                                                                                                                                                                                                                                                                                                                                                                                                                                                                                                                                                                                                                                                                                                                                                                                                                                 | a17 73 °                                               |  |
| Carry Position                                                                                                                                                                                                                                                                                                                                                                                                                                                                                                                                                                                                                                                                                                                                                                                                                                                                                                                                                                                                                                                                                                                                                                                                                                                                                                                                                                                                                                                                                                                                                                                                                                                                                                                                                                                                                                                                                                                                                                                                                                                                                                                 | d5 198 mm                                              |  |
| Maximum Rollback Angle at Carry Position                                                                                                                                                                                                                                                                                                                                                                                                                                                                                                                                                                                                                                                                                                                                                                                                                                                                                                                                                                                                                                                                                                                                                                                                                                                                                                                                                                                                                                                                                                                                                                                                                                                                                                                                                                                                                                                                                                                                                                                                                                                                                       | a14 28 °                                               |  |
| Digging Position                                                                                                                                                                                                                                                                                                                                                                                                                                                                                                                                                                                                                                                                                                                                                                                                                                                                                                                                                                                                                                                                                                                                                                                                                                                                                                                                                                                                                                                                                                                                                                                                                                                                                                                                                                                                                                                                                                                                                                                                                                                                                                               | h32 53 mm                                              |  |
| Angle of Departure with STD Counterweight                                                                                                                                                                                                                                                                                                                                                                                                                                                                                                                                                                                                                                                                                                                                                                                                                                                                                                                                                                                                                                                                                                                                                                                                                                                                                                                                                                                                                                                                                                                                                                                                                                                                                                                                                                                                                                                                                                                                                                                                                                                                                      | 28 °                                                   |  |
| Ground clearance                                                                                                                                                                                                                                                                                                                                                                                                                                                                                                                                                                                                                                                                                                                                                                                                                                                                                                                                                                                                                                                                                                                                                                                                                                                                                                                                                                                                                                                                                                                                                                                                                                                                                                                                                                                                                                                                                                                                                                                                                                                                                                               | m4 185 mm                                              |  |
| Track gauge                                                                                                                                                                                                                                                                                                                                                                                                                                                                                                                                                                                                                                                                                                                                                                                                                                                                                                                                                                                                                                                                                                                                                                                                                                                                                                                                                                                                                                                                                                                                                                                                                                                                                                                                                                                                                                                                                                                                                                                                                                                                                                                    | b10 1356 mm                                            |  |
| Track Shoe Width                                                                                                                                                                                                                                                                                                                                                                                                                                                                                                                                                                                                                                                                                                                                                                                                                                                                                                                                                                                                                                                                                                                                                                                                                                                                                                                                                                                                                                                                                                                                                                                                                                                                                                                                                                                                                                                                                                                                                                                                                                                                                                               | b20 320 mm                                             |  |
| Crawler base                                                                                                                                                                                                                                                                                                                                                                                                                                                                                                                                                                                                                                                                                                                                                                                                                                                                                                                                                                                                                                                                                                                                                                                                                                                                                                                                                                                                                                                                                                                                                                                                                                                                                                                                                                                                                                                                                                                                                                                                                                                                                                                   | y2 1265 mm                                             |  |
| Overall width less bucket                                                                                                                                                                                                                                                                                                                                                                                                                                                                                                                                                                                                                                                                                                                                                                                                                                                                                                                                                                                                                                                                                                                                                                                                                                                                                                                                                                                                                                                                                                                                                                                                                                                                                                                                                                                                                                                                                                                                                                                                                                                                                                      | b1 1676 mm                                             |  |
| Bucket Width                                                                                                                                                                                                                                                                                                                                                                                                                                                                                                                                                                                                                                                                                                                                                                                                                                                                                                                                                                                                                                                                                                                                                                                                                                                                                                                                                                                                                                                                                                                                                                                                                                                                                                                                                                                                                                                                                                                                                                                                                                                                                                                   | e1 1676 mm                                             |  |
| Clearance Radius - Front with Bucket                                                                                                                                                                                                                                                                                                                                                                                                                                                                                                                                                                                                                                                                                                                                                                                                                                                                                                                                                                                                                                                                                                                                                                                                                                                                                                                                                                                                                                                                                                                                                                                                                                                                                                                                                                                                                                                                                                                                                                                                                                                                                           | b18 1979 mm                                            |  |
| Angle of Approach                                                                                                                                                                                                                                                                                                                                                                                                                                                                                                                                                                                                                                                                                                                                                                                                                                                                                                                                                                                                                                                                                                                                                                                                                                                                                                                                                                                                                                                                                                                                                                                                                                                                                                                                                                                                                                                                                                                                                                                                                                                                                                              | a3 90 °                                                |  |
| Grouser Height                                                                                                                                                                                                                                                                                                                                                                                                                                                                                                                                                                                                                                                                                                                                                                                                                                                                                                                                                                                                                                                                                                                                                                                                                                                                                                                                                                                                                                                                                                                                                                                                                                                                                                                                                                                                                                                                                                                                                                                                                                                                                                                 | 25 mm                                                  |  |
| Track Type / Track Rollers / Roller Type                                                                                                                                                                                                                                                                                                                                                                                                                                                                                                                                                                                                                                                                                                                                                                                                                                                                                                                                                                                                                                                                                                                                                                                                                                                                                                                                                                                                                                                                                                                                                                                                                                                                                                                                                                                                                                                                                                                                                                                                                                                                                       | Rubber / 3 / Steel                                     |  |
| Performances                                                                                                                                                                                                                                                                                                                                                                                                                                                                                                                                                                                                                                                                                                                                                                                                                                                                                                                                                                                                                                                                                                                                                                                                                                                                                                                                                                                                                                                                                                                                                                                                                                                                                                                                                                                                                                                                                                                                                                                                                                                                                                                   |                                                        |  |
| Ground Speed - Single Speed                                                                                                                                                                                                                                                                                                                                                                                                                                                                                                                                                                                                                                                                                                                                                                                                                                                                                                                                                                                                                                                                                                                                                                                                                                                                                                                                                                                                                                                                                                                                                                                                                                                                                                                                                                                                                                                                                                                                                                                                                                                                                                    | 10.50 km/h                                             |  |
| Ground Speed - Two Speed                                                                                                                                                                                                                                                                                                                                                                                                                                                                                                                                                                                                                                                                                                                                                                                                                                                                                                                                                                                                                                                                                                                                                                                                                                                                                                                                                                                                                                                                                                                                                                                                                                                                                                                                                                                                                                                                                                                                                                                                                                                                                                       | 16.10 km/h                                             |  |
| Drawbar Pull/Tractive Effort                                                                                                                                                                                                                                                                                                                                                                                                                                                                                                                                                                                                                                                                                                                                                                                                                                                                                                                                                                                                                                                                                                                                                                                                                                                                                                                                                                                                                                                                                                                                                                                                                                                                                                                                                                                                                                                                                                                                                                                                                                                                                                   | 4345 kg                                                |  |
| Bucket Breakout - Tilt Cylinder                                                                                                                                                                                                                                                                                                                                                                                                                                                                                                                                                                                                                                                                                                                                                                                                                                                                                                                                                                                                                                                                                                                                                                                                                                                                                                                                                                                                                                                                                                                                                                                                                                                                                                                                                                                                                                                                                                                                                                                                                                                                                                | 1919 kg                                                |  |
|                                                                                                                                                                                                                                                                                                                                                                                                                                                                                                                                                                                                                                                                                                                                                                                                                                                                                                                                                                                                                                                                                                                                                                                                                                                                                                                                                                                                                                                                                                                                                                                                                                                                                                                                                                                                                                                                                                                                                                                                                                                                                                                                | 2295 kg                                                |  |
| Bucket Breakout - Lift Cylinder                                                                                                                                                                                                                                                                                                                                                                                                                                                                                                                                                                                                                                                                                                                                                                                                                                                                                                                                                                                                                                                                                                                                                                                                                                                                                                                                                                                                                                                                                                                                                                                                                                                                                                                                                                                                                                                                                                                                                                                                                                                                                                | 2293 kg                                                |  |
| Engine Control | Varra                                                  |  |
| Engine brand                                                                                                                                                                                                                                                                                                                                                                                                                                                                                                                                                                                                                                                                                                                                                                                                                                                                                                                                                                                                                                                                                                                                                                                                                                                                                                                                                                                                                                                                                                                                                                                                                                                                                                                                                                                                                                                                                                                                                                                                                                                                                                                   | Yanmar                                                 |  |
| Engine model                                                                                                                                                                                                                                                                                                                                                                                                                                                                                                                                                                                                                                                                                                                                                                                                                                                                                                                                                                                                                                                                                                                                                                                                                                                                                                                                                                                                                                                                                                                                                                                                                                                                                                                                                                                                                                                                                                                                                                                                                                                                                                                   | 4TNV98C-NMS2                                           |  |
| Motor Type                                                                                                                                                                                                                                                                                                                                                                                                                                                                                                                                                                                                                                                                                                                                                                                                                                                                                                                                                                                                                                                                                                                                                                                                                                                                                                                                                                                                                                                                                                                                                                                                                                                                                                                                                                                                                                                                                                                                                                                                                                                                                                                     | Radial Piston                                          |  |
| Gross Power                                                                                                                                                                                                                                                                                                                                                                                                                                                                                                                                                                                                                                                                                                                                                                                                                                                                                                                                                                                                                                                                                                                                                                                                                                                                                                                                                                                                                                                                                                                                                                                                                                                                                                                                                                                                                                                                                                                                                                                                                                                                                                                    | 2500 rpm                                               |  |
| Net Power                                                                                                                                                                                                                                                                                                                                                                                                                                                                                                                                                                                                                                                                                                                                                                                                                                                                                                                                                                                                                                                                                                                                                                                                                                                                                                                                                                                                                                                                                                                                                                                                                                                                                                                                                                                                                                                                                                                                                                                                                                                                                                                      | 2500 rpm                                               |  |
| Max. torque                                                                                                                                                                                                                                                                                                                                                                                                                                                                                                                                                                                                                                                                                                                                                                                                                                                                                                                                                                                                                                                                                                                                                                                                                                                                                                                                                                                                                                                                                                                                                                                                                                                                                                                                                                                                                                                                                                                                                                                                                                                                                                                    | 241 Nm                                                 |  |
| Battery voltage                                                                                                                                                                                                                                                                                                                                                                                                                                                                                                                                                                                                                                                                                                                                                                                                                                                                                                                                                                                                                                                                                                                                                                                                                                                                                                                                                                                                                                                                                                                                                                                                                                                                                                                                                                                                                                                                                                                                                                                                                                                                                                                | 12 V                                                   |  |
| Cold Cranking Amps at Temperature (CCA)                                                                                                                                                                                                                                                                                                                                                                                                                                                                                                                                                                                                                                                                                                                                                                                                                                                                                                                                                                                                                                                                                                                                                                                                                                                                                                                                                                                                                                                                                                                                                                                                                                                                                                                                                                                                                                                                                                                                                                                                                                                                                        | 950 A                                                  |  |
| Alternator - Voltage / Ampere                                                                                                                                                                                                                                                                                                                                                                                                                                                                                                                                                                                                                                                                                                                                                                                                                                                                                                                                                                                                                                                                                                                                                                                                                                                                                                                                                                                                                                                                                                                                                                                                                                                                                                                                                                                                                                                                                                                                                                                                                                                                                                  | 12 V / 100 A                                           |  |
| Hydraulics                                                                                                                                                                                                                                                                                                                                                                                                                                                                                                                                                                                                                                                                                                                                                                                                                                                                                                                                                                                                                                                                                                                                                                                                                                                                                                                                                                                                                                                                                                                                                                                                                                                                                                                                                                                                                                                                                                                                                                                                                                                                                                                     |                                                        |  |
| Standard flow - Auxiliary hydraulics                                                                                                                                                                                                                                                                                                                                                                                                                                                                                                                                                                                                                                                                                                                                                                                                                                                                                                                                                                                                                                                                                                                                                                                                                                                                                                                                                                                                                                                                                                                                                                                                                                                                                                                                                                                                                                                                                                                                                                                                                                                                                           | 71 l/min                                               |  |
| Tank capacities                                                                                                                                                                                                                                                                                                                                                                                                                                                                                                                                                                                                                                                                                                                                                                                                                                                                                                                                                                                                                                                                                                                                                                                                                                                                                                                                                                                                                                                                                                                                                                                                                                                                                                                                                                                                                                                                                                                                                                                                                                                                                                                |                                                        |  |
| Oil Pan Capacity                                                                                                                                                                                                                                                                                                                                                                                                                                                                                                                                                                                                                                                                                                                                                                                                                                                                                                                                                                                                                                                                                                                                                                                                                                                                                                                                                                                                                                                                                                                                                                                                                                                                                                                                                                                                                                                                                                                                                                                                                                                                                                               | 91                                                     |  |
| Hydraulic tank capacity                                                                                                                                                                                                                                                                                                                                                                                                                                                                                                                                                                                                                                                                                                                                                                                                                                                                                                                                                                                                                                                                                                                                                                                                                                                                                                                                                                                                                                                                                                                                                                                                                                                                                                                                                                                                                                                                                                                                                                                                                                                                                                        | 39 I                                                   |  |
| Fuel tank                                                                                                                                                                                                                                                                                                                                                                                                                                                                                                                                                                                                                                                                                                                                                                                                                                                                                                                                                                                                                                                                                                                                                                                                                                                                                                                                                                                                                                                                                                                                                                                                                                                                                                                                                                                                                                                                                                                                                                                                                                                                                                                      | 62.50 I                                                |  |
| Liquid cooling tank volume                                                                                                                                                                                                                                                                                                                                                                                                                                                                                                                                                                                                                                                                                                                                                                                                                                                                                                                                                                                                                                                                                                                                                                                                                                                                                                                                                                                                                                                                                                                                                                                                                                                                                                                                                                                                                                                                                                                                                                                                                                                                                                     | 12.90 l                                                |  |
| Displacement / Number of cylinders                                                                                                                                                                                                                                                                                                                                                                                                                                                                                                                                                                                                                                                                                                                                                                                                                                                                                                                                                                                                                                                                                                                                                                                                                                                                                                                                                                                                                                                                                                                                                                                                                                                                                                                                                                                                                                                                                                                                                                                                                                                                                             | 3.301/4                                                |  |
| Miscellaneous                                                                                                                                                                                                                                                                                                                                                                                                                                                                                                                                                                                                                                                                                                                                                                                                                                                                                                                                                                                                                                                                                                                                                                                                                                                                                                                                                                                                                                                                                                                                                                                                                                                                                                                                                                                                                                                                                                                                                                                                                                                                                                                  |                                                        |  |
| Ground Pressure                                                                                                                                                                                                                                                                                                                                                                                                                                                                                                                                                                                                                                                                                                                                                                                                                                                                                                                                                                                                                                                                                                                                                                                                                                                                                                                                                                                                                                                                                                                                                                                                                                                                                                                                                                                                                                                                                                                                                                                                                                                                                                                | 0.45 bar                                               |  |
|                                                                                                                                                                                                                                                                                                                                                                                                                                                                                                                                                                                                                                                                                                                                                                                                                                                                                                                                                                                                                                                                                                                                                                                                                                                                                                                                                                                                                                                                                                                                                                                                                                                                                                                                                                                                                                                                                                                                                                                                                                                                                                                                |                                                        |  |