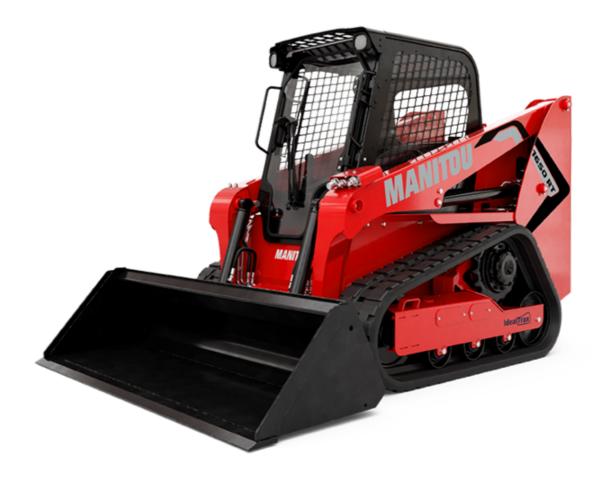

Technical sheet :

|                                                                                                                                                                                                                                                                                                                                                                                                                                                                                                                                                                                                                                                                                                                                                                                                                                                                                                                                                                                                                                                                                                                                                                                                                                                                                                                                                                                                                                                                                                                                                                                                                                                                                                                                                                                                                                                                                                                                                                                                                                                                                                                                | <b>1650RT</b> Created on September 10, 2025 at 10:26 / |  |
|--------------------------------------------------------------------------------------------------------------------------------------------------------------------------------------------------------------------------------------------------------------------------------------------------------------------------------------------------------------------------------------------------------------------------------------------------------------------------------------------------------------------------------------------------------------------------------------------------------------------------------------------------------------------------------------------------------------------------------------------------------------------------------------------------------------------------------------------------------------------------------------------------------------------------------------------------------------------------------------------------------------------------------------------------------------------------------------------------------------------------------------------------------------------------------------------------------------------------------------------------------------------------------------------------------------------------------------------------------------------------------------------------------------------------------------------------------------------------------------------------------------------------------------------------------------------------------------------------------------------------------------------------------------------------------------------------------------------------------------------------------------------------------------------------------------------------------------------------------------------------------------------------------------------------------------------------------------------------------------------------------------------------------------------------------------------------------------------------------------------------------|--------------------------------------------------------|--|
| Capacities                                                                                                                                                                                                                                                                                                                                                                                                                                                                                                                                                                                                                                                                                                                                                                                                                                                                                                                                                                                                                                                                                                                                                                                                                                                                                                                                                                                                                                                                                                                                                                                                                                                                                                                                                                                                                                                                                                                                                                                                                                                                                                                     | Metric                                                 |  |
| Operating Weight                                                                                                                                                                                                                                                                                                                                                                                                                                                                                                                                                                                                                                                                                                                                                                                                                                                                                                                                                                                                                                                                                                                                                                                                                                                                                                                                                                                                                                                                                                                                                                                                                                                                                                                                                                                                                                                                                                                                                                                                                                                                                                               | 3638 kg                                                |  |
| Unladen weight                                                                                                                                                                                                                                                                                                                                                                                                                                                                                                                                                                                                                                                                                                                                                                                                                                                                                                                                                                                                                                                                                                                                                                                                                                                                                                                                                                                                                                                                                                                                                                                                                                                                                                                                                                                                                                                                                                                                                                                                                                                                                                                 | 3638 kg                                                |  |
| Operating Capacity at 35% Tipping Load                                                                                                                                                                                                                                                                                                                                                                                                                                                                                                                                                                                                                                                                                                                                                                                                                                                                                                                                                                                                                                                                                                                                                                                                                                                                                                                                                                                                                                                                                                                                                                                                                                                                                                                                                                                                                                                                                                                                                                                                                                                                                         | 748 kg                                                 |  |
| Operating Capacity At 50% Tipping Load                                                                                                                                                                                                                                                                                                                                                                                                                                                                                                                                                                                                                                                                                                                                                                                                                                                                                                                                                                                                                                                                                                                                                                                                                                                                                                                                                                                                                                                                                                                                                                                                                                                                                                                                                                                                                                                                                                                                                                                                                                                                                         | 1069 kg                                                |  |
| Tipping capacity                                                                                                                                                                                                                                                                                                                                                                                                                                                                                                                                                                                                                                                                                                                                                                                                                                                                                                                                                                                                                                                                                                                                                                                                                                                                                                                                                                                                                                                                                                                                                                                                                                                                                                                                                                                                                                                                                                                                                                                                                                                                                                               | 2139 kg                                                |  |
| Weight and dimensions                                                                                                                                                                                                                                                                                                                                                                                                                                                                                                                                                                                                                                                                                                                                                                                                                                                                                                                                                                                                                                                                                                                                                                                                                                                                                                                                                                                                                                                                                                                                                                                                                                                                                                                                                                                                                                                                                                                                                                                                                                                                                                          |                                                        |  |
| Overall Operating Height - Fully Raised                                                                                                                                                                                                                                                                                                                                                                                                                                                                                                                                                                                                                                                                                                                                                                                                                                                                                                                                                                                                                                                                                                                                                                                                                                                                                                                                                                                                                                                                                                                                                                                                                                                                                                                                                                                                                                                                                                                                                                                                                                                                                        | h27 4008 mm                                            |  |
| Height to Hinge Pin - Fully Raised                                                                                                                                                                                                                                                                                                                                                                                                                                                                                                                                                                                                                                                                                                                                                                                                                                                                                                                                                                                                                                                                                                                                                                                                                                                                                                                                                                                                                                                                                                                                                                                                                                                                                                                                                                                                                                                                                                                                                                                                                                                                                             | h28 3038 mm                                            |  |
| Dump reach - Full height                                                                                                                                                                                                                                                                                                                                                                                                                                                                                                                                                                                                                                                                                                                                                                                                                                                                                                                                                                                                                                                                                                                                                                                                                                                                                                                                                                                                                                                                                                                                                                                                                                                                                                                                                                                                                                                                                                                                                                                                                                                                                                       | r6 641 mm                                              |  |
| Dump angle at full height                                                                                                                                                                                                                                                                                                                                                                                                                                                                                                                                                                                                                                                                                                                                                                                                                                                                                                                                                                                                                                                                                                                                                                                                                                                                                                                                                                                                                                                                                                                                                                                                                                                                                                                                                                                                                                                                                                                                                                                                                                                                                                      | a5 39 °                                                |  |
| Dump Height - Fully Raised                                                                                                                                                                                                                                                                                                                                                                                                                                                                                                                                                                                                                                                                                                                                                                                                                                                                                                                                                                                                                                                                                                                                                                                                                                                                                                                                                                                                                                                                                                                                                                                                                                                                                                                                                                                                                                                                                                                                                                                                                                                                                                     | h29 2329 mm                                            |  |
|                                                                                                                                                                                                                                                                                                                                                                                                                                                                                                                                                                                                                                                                                                                                                                                                                                                                                                                                                                                                                                                                                                                                                                                                                                                                                                                                                                                                                                                                                                                                                                                                                                                                                                                                                                                                                                                                                                                                                                                                                                                                                                                                |                                                        |  |
| Maximum Rollback Angle - Fully Raised                                                                                                                                                                                                                                                                                                                                                                                                                                                                                                                                                                                                                                                                                                                                                                                                                                                                                                                                                                                                                                                                                                                                                                                                                                                                                                                                                                                                                                                                                                                                                                                                                                                                                                                                                                                                                                                                                                                                                                                                                                                                                          |                                                        |  |
| Overall Height to top of ROPS                                                                                                                                                                                                                                                                                                                                                                                                                                                                                                                                                                                                                                                                                                                                                                                                                                                                                                                                                                                                                                                                                                                                                                                                                                                                                                                                                                                                                                                                                                                                                                                                                                                                                                                                                                                                                                                                                                                                                                                                                                                                                                  | h17 1969 mm                                            |  |
| Overall length with bucket                                                                                                                                                                                                                                                                                                                                                                                                                                                                                                                                                                                                                                                                                                                                                                                                                                                                                                                                                                                                                                                                                                                                                                                                                                                                                                                                                                                                                                                                                                                                                                                                                                                                                                                                                                                                                                                                                                                                                                                                                                                                                                     | l16 3205 mm                                            |  |
| Overall Length without Bucket                                                                                                                                                                                                                                                                                                                                                                                                                                                                                                                                                                                                                                                                                                                                                                                                                                                                                                                                                                                                                                                                                                                                                                                                                                                                                                                                                                                                                                                                                                                                                                                                                                                                                                                                                                                                                                                                                                                                                                                                                                                                                                  | l1 2393 mm                                             |  |
| Specified Height                                                                                                                                                                                                                                                                                                                                                                                                                                                                                                                                                                                                                                                                                                                                                                                                                                                                                                                                                                                                                                                                                                                                                                                                                                                                                                                                                                                                                                                                                                                                                                                                                                                                                                                                                                                                                                                                                                                                                                                                                                                                                                               | h31 1638 mm                                            |  |
| Reach at Specified Height                                                                                                                                                                                                                                                                                                                                                                                                                                                                                                                                                                                                                                                                                                                                                                                                                                                                                                                                                                                                                                                                                                                                                                                                                                                                                                                                                                                                                                                                                                                                                                                                                                                                                                                                                                                                                                                                                                                                                                                                                                                                                                      | r4 559 mm                                              |  |
| Dump angle at specified height                                                                                                                                                                                                                                                                                                                                                                                                                                                                                                                                                                                                                                                                                                                                                                                                                                                                                                                                                                                                                                                                                                                                                                                                                                                                                                                                                                                                                                                                                                                                                                                                                                                                                                                                                                                                                                                                                                                                                                                                                                                                                                 | a17 73 °                                               |  |
| Carry Position                                                                                                                                                                                                                                                                                                                                                                                                                                                                                                                                                                                                                                                                                                                                                                                                                                                                                                                                                                                                                                                                                                                                                                                                                                                                                                                                                                                                                                                                                                                                                                                                                                                                                                                                                                                                                                                                                                                                                                                                                                                                                                                 | d5 198 mm                                              |  |
| Maximum Rollback Angle at Carry Position                                                                                                                                                                                                                                                                                                                                                                                                                                                                                                                                                                                                                                                                                                                                                                                                                                                                                                                                                                                                                                                                                                                                                                                                                                                                                                                                                                                                                                                                                                                                                                                                                                                                                                                                                                                                                                                                                                                                                                                                                                                                                       | a14 28 °                                               |  |
| Digging Position                                                                                                                                                                                                                                                                                                                                                                                                                                                                                                                                                                                                                                                                                                                                                                                                                                                                                                                                                                                                                                                                                                                                                                                                                                                                                                                                                                                                                                                                                                                                                                                                                                                                                                                                                                                                                                                                                                                                                                                                                                                                                                               | h32 53 mm                                              |  |
| Angle of Departure with STD Counterweight                                                                                                                                                                                                                                                                                                                                                                                                                                                                                                                                                                                                                                                                                                                                                                                                                                                                                                                                                                                                                                                                                                                                                                                                                                                                                                                                                                                                                                                                                                                                                                                                                                                                                                                                                                                                                                                                                                                                                                                                                                                                                      | 28 °                                                   |  |
| Ground clearance                                                                                                                                                                                                                                                                                                                                                                                                                                                                                                                                                                                                                                                                                                                                                                                                                                                                                                                                                                                                                                                                                                                                                                                                                                                                                                                                                                                                                                                                                                                                                                                                                                                                                                                                                                                                                                                                                                                                                                                                                                                                                                               | m4 185 mm                                              |  |
| Track gauge                                                                                                                                                                                                                                                                                                                                                                                                                                                                                                                                                                                                                                                                                                                                                                                                                                                                                                                                                                                                                                                                                                                                                                                                                                                                                                                                                                                                                                                                                                                                                                                                                                                                                                                                                                                                                                                                                                                                                                                                                                                                                                                    | b10 1356 mm                                            |  |
| Track Shoe Width                                                                                                                                                                                                                                                                                                                                                                                                                                                                                                                                                                                                                                                                                                                                                                                                                                                                                                                                                                                                                                                                                                                                                                                                                                                                                                                                                                                                                                                                                                                                                                                                                                                                                                                                                                                                                                                                                                                                                                                                                                                                                                               | b20 320 mm                                             |  |
| Crawler base                                                                                                                                                                                                                                                                                                                                                                                                                                                                                                                                                                                                                                                                                                                                                                                                                                                                                                                                                                                                                                                                                                                                                                                                                                                                                                                                                                                                                                                                                                                                                                                                                                                                                                                                                                                                                                                                                                                                                                                                                                                                                                                   | y2 1265 mm                                             |  |
| Overall width less bucket                                                                                                                                                                                                                                                                                                                                                                                                                                                                                                                                                                                                                                                                                                                                                                                                                                                                                                                                                                                                                                                                                                                                                                                                                                                                                                                                                                                                                                                                                                                                                                                                                                                                                                                                                                                                                                                                                                                                                                                                                                                                                                      | b1 1676 mm                                             |  |
| Bucket Width                                                                                                                                                                                                                                                                                                                                                                                                                                                                                                                                                                                                                                                                                                                                                                                                                                                                                                                                                                                                                                                                                                                                                                                                                                                                                                                                                                                                                                                                                                                                                                                                                                                                                                                                                                                                                                                                                                                                                                                                                                                                                                                   | e1 1676 mm                                             |  |
| Clearance Radius - Front with Bucket                                                                                                                                                                                                                                                                                                                                                                                                                                                                                                                                                                                                                                                                                                                                                                                                                                                                                                                                                                                                                                                                                                                                                                                                                                                                                                                                                                                                                                                                                                                                                                                                                                                                                                                                                                                                                                                                                                                                                                                                                                                                                           | b18 1979 mm                                            |  |
| Angle of Approach                                                                                                                                                                                                                                                                                                                                                                                                                                                                                                                                                                                                                                                                                                                                                                                                                                                                                                                                                                                                                                                                                                                                                                                                                                                                                                                                                                                                                                                                                                                                                                                                                                                                                                                                                                                                                                                                                                                                                                                                                                                                                                              | a3 90 °                                                |  |
| Grouser Height                                                                                                                                                                                                                                                                                                                                                                                                                                                                                                                                                                                                                                                                                                                                                                                                                                                                                                                                                                                                                                                                                                                                                                                                                                                                                                                                                                                                                                                                                                                                                                                                                                                                                                                                                                                                                                                                                                                                                                                                                                                                                                                 | 25 mm                                                  |  |
| Track Type / Track Rollers / Roller Type                                                                                                                                                                                                                                                                                                                                                                                                                                                                                                                                                                                                                                                                                                                                                                                                                                                                                                                                                                                                                                                                                                                                                                                                                                                                                                                                                                                                                                                                                                                                                                                                                                                                                                                                                                                                                                                                                                                                                                                                                                                                                       | Rubber / 3 / Steel                                     |  |
| Performances                                                                                                                                                                                                                                                                                                                                                                                                                                                                                                                                                                                                                                                                                                                                                                                                                                                                                                                                                                                                                                                                                                                                                                                                                                                                                                                                                                                                                                                                                                                                                                                                                                                                                                                                                                                                                                                                                                                                                                                                                                                                                                                   |                                                        |  |
| Ground Speed - Single Speed                                                                                                                                                                                                                                                                                                                                                                                                                                                                                                                                                                                                                                                                                                                                                                                                                                                                                                                                                                                                                                                                                                                                                                                                                                                                                                                                                                                                                                                                                                                                                                                                                                                                                                                                                                                                                                                                                                                                                                                                                                                                                                    | 10.50 km/h                                             |  |
| Ground Speed - Two Speed                                                                                                                                                                                                                                                                                                                                                                                                                                                                                                                                                                                                                                                                                                                                                                                                                                                                                                                                                                                                                                                                                                                                                                                                                                                                                                                                                                                                                                                                                                                                                                                                                                                                                                                                                                                                                                                                                                                                                                                                                                                                                                       | 16.10 km/h                                             |  |
| Drawbar Pull/Tractive Effort                                                                                                                                                                                                                                                                                                                                                                                                                                                                                                                                                                                                                                                                                                                                                                                                                                                                                                                                                                                                                                                                                                                                                                                                                                                                                                                                                                                                                                                                                                                                                                                                                                                                                                                                                                                                                                                                                                                                                                                                                                                                                                   | 4345 kg                                                |  |
| Bucket Breakout - Tilt Cylinder                                                                                                                                                                                                                                                                                                                                                                                                                                                                                                                                                                                                                                                                                                                                                                                                                                                                                                                                                                                                                                                                                                                                                                                                                                                                                                                                                                                                                                                                                                                                                                                                                                                                                                                                                                                                                                                                                                                                                                                                                                                                                                | 1919 kg                                                |  |
|                                                                                                                                                                                                                                                                                                                                                                                                                                                                                                                                                                                                                                                                                                                                                                                                                                                                                                                                                                                                                                                                                                                                                                                                                                                                                                                                                                                                                                                                                                                                                                                                                                                                                                                                                                                                                                                                                                                                                                                                                                                                                                                                | 2295 kg                                                |  |
| Bucket Breakout - Lift Cylinder                                                                                                                                                                                                                                                                                                                                                                                                                                                                                                                                                                                                                                                                                                                                                                                                                                                                                                                                                                                                                                                                                                                                                                                                                                                                                                                                                                                                                                                                                                                                                                                                                                                                                                                                                                                                                                                                                                                                                                                                                                                                                                | 2293 kg                                                |  |
| Engine Control | Varra                                                  |  |
| Engine brand                                                                                                                                                                                                                                                                                                                                                                                                                                                                                                                                                                                                                                                                                                                                                                                                                                                                                                                                                                                                                                                                                                                                                                                                                                                                                                                                                                                                                                                                                                                                                                                                                                                                                                                                                                                                                                                                                                                                                                                                                                                                                                                   | Yanmar                                                 |  |
| Engine model                                                                                                                                                                                                                                                                                                                                                                                                                                                                                                                                                                                                                                                                                                                                                                                                                                                                                                                                                                                                                                                                                                                                                                                                                                                                                                                                                                                                                                                                                                                                                                                                                                                                                                                                                                                                                                                                                                                                                                                                                                                                                                                   | 4TNV98C-NMS2                                           |  |
| Motor Type                                                                                                                                                                                                                                                                                                                                                                                                                                                                                                                                                                                                                                                                                                                                                                                                                                                                                                                                                                                                                                                                                                                                                                                                                                                                                                                                                                                                                                                                                                                                                                                                                                                                                                                                                                                                                                                                                                                                                                                                                                                                                                                     | Radial Piston                                          |  |
| Gross Power                                                                                                                                                                                                                                                                                                                                                                                                                                                                                                                                                                                                                                                                                                                                                                                                                                                                                                                                                                                                                                                                                                                                                                                                                                                                                                                                                                                                                                                                                                                                                                                                                                                                                                                                                                                                                                                                                                                                                                                                                                                                                                                    | 2500 rpm                                               |  |
| Net Power                                                                                                                                                                                                                                                                                                                                                                                                                                                                                                                                                                                                                                                                                                                                                                                                                                                                                                                                                                                                                                                                                                                                                                                                                                                                                                                                                                                                                                                                                                                                                                                                                                                                                                                                                                                                                                                                                                                                                                                                                                                                                                                      | 2500 rpm                                               |  |
| Max. torque                                                                                                                                                                                                                                                                                                                                                                                                                                                                                                                                                                                                                                                                                                                                                                                                                                                                                                                                                                                                                                                                                                                                                                                                                                                                                                                                                                                                                                                                                                                                                                                                                                                                                                                                                                                                                                                                                                                                                                                                                                                                                                                    | 241 Nm                                                 |  |
| Battery voltage                                                                                                                                                                                                                                                                                                                                                                                                                                                                                                                                                                                                                                                                                                                                                                                                                                                                                                                                                                                                                                                                                                                                                                                                                                                                                                                                                                                                                                                                                                                                                                                                                                                                                                                                                                                                                                                                                                                                                                                                                                                                                                                | 12 V                                                   |  |
| Cold Cranking Amps at Temperature (CCA)                                                                                                                                                                                                                                                                                                                                                                                                                                                                                                                                                                                                                                                                                                                                                                                                                                                                                                                                                                                                                                                                                                                                                                                                                                                                                                                                                                                                                                                                                                                                                                                                                                                                                                                                                                                                                                                                                                                                                                                                                                                                                        | 950 A                                                  |  |
| Alternator - Voltage / Ampere                                                                                                                                                                                                                                                                                                                                                                                                                                                                                                                                                                                                                                                                                                                                                                                                                                                                                                                                                                                                                                                                                                                                                                                                                                                                                                                                                                                                                                                                                                                                                                                                                                                                                                                                                                                                                                                                                                                                                                                                                                                                                                  | 12 V / 100 A                                           |  |
| Hydraulics                                                                                                                                                                                                                                                                                                                                                                                                                                                                                                                                                                                                                                                                                                                                                                                                                                                                                                                                                                                                                                                                                                                                                                                                                                                                                                                                                                                                                                                                                                                                                                                                                                                                                                                                                                                                                                                                                                                                                                                                                                                                                                                     |                                                        |  |
| Standard flow - Auxiliary hydraulics                                                                                                                                                                                                                                                                                                                                                                                                                                                                                                                                                                                                                                                                                                                                                                                                                                                                                                                                                                                                                                                                                                                                                                                                                                                                                                                                                                                                                                                                                                                                                                                                                                                                                                                                                                                                                                                                                                                                                                                                                                                                                           | 71 l/min                                               |  |
| Tank capacities                                                                                                                                                                                                                                                                                                                                                                                                                                                                                                                                                                                                                                                                                                                                                                                                                                                                                                                                                                                                                                                                                                                                                                                                                                                                                                                                                                                                                                                                                                                                                                                                                                                                                                                                                                                                                                                                                                                                                                                                                                                                                                                |                                                        |  |
| Oil Pan Capacity                                                                                                                                                                                                                                                                                                                                                                                                                                                                                                                                                                                                                                                                                                                                                                                                                                                                                                                                                                                                                                                                                                                                                                                                                                                                                                                                                                                                                                                                                                                                                                                                                                                                                                                                                                                                                                                                                                                                                                                                                                                                                                               | 91                                                     |  |
| Hydraulic tank capacity                                                                                                                                                                                                                                                                                                                                                                                                                                                                                                                                                                                                                                                                                                                                                                                                                                                                                                                                                                                                                                                                                                                                                                                                                                                                                                                                                                                                                                                                                                                                                                                                                                                                                                                                                                                                                                                                                                                                                                                                                                                                                                        | 39 I                                                   |  |
| Fuel tank                                                                                                                                                                                                                                                                                                                                                                                                                                                                                                                                                                                                                                                                                                                                                                                                                                                                                                                                                                                                                                                                                                                                                                                                                                                                                                                                                                                                                                                                                                                                                                                                                                                                                                                                                                                                                                                                                                                                                                                                                                                                                                                      | 62.50 I                                                |  |
| Liquid cooling tank volume                                                                                                                                                                                                                                                                                                                                                                                                                                                                                                                                                                                                                                                                                                                                                                                                                                                                                                                                                                                                                                                                                                                                                                                                                                                                                                                                                                                                                                                                                                                                                                                                                                                                                                                                                                                                                                                                                                                                                                                                                                                                                                     | 12.90 l                                                |  |
| Displacement / Number of cylinders                                                                                                                                                                                                                                                                                                                                                                                                                                                                                                                                                                                                                                                                                                                                                                                                                                                                                                                                                                                                                                                                                                                                                                                                                                                                                                                                                                                                                                                                                                                                                                                                                                                                                                                                                                                                                                                                                                                                                                                                                                                                                             | 3.301/4                                                |  |
| Miscellaneous                                                                                                                                                                                                                                                                                                                                                                                                                                                                                                                                                                                                                                                                                                                                                                                                                                                                                                                                                                                                                                                                                                                                                                                                                                                                                                                                                                                                                                                                                                                                                                                                                                                                                                                                                                                                                                                                                                                                                                                                                                                                                                                  |                                                        |  |
| Ground Pressure                                                                                                                                                                                                                                                                                                                                                                                                                                                                                                                                                                                                                                                                                                                                                                                                                                                                                                                                                                                                                                                                                                                                                                                                                                                                                                                                                                                                                                                                                                                                                                                                                                                                                                                                                                                                                                                                                                                                                                                                                                                                                                                | 0.45 bar                                               |  |
|                                                                                                                                                                                                                                                                                                                                                                                                                                                                                                                                                                                                                                                                                                                                                                                                                                                                                                                                                                                                                                                                                                                                                                                                                                                                                                                                                                                                                                                                                                                                                                                                                                                                                                                                                                                                                                                                                                                                                                                                                                                                                                                                |                                                        |  |