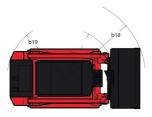

Technical sheet :

|                                                                                                                                                                                                                                                                                                                                                                                                                                                                                                                                                                                                                                                                                                                                                                                                                                                                                                                                                                                                                                                                                                                                                                                                                                                                                                                                                                                                                                                                                                                                                                                                                                                                                                                                                                                                                                                                                                                                                                                                                                                                                                                                | <b>1650RT</b> Created on September 10, 2025 at 10:26 / |  |
|--------------------------------------------------------------------------------------------------------------------------------------------------------------------------------------------------------------------------------------------------------------------------------------------------------------------------------------------------------------------------------------------------------------------------------------------------------------------------------------------------------------------------------------------------------------------------------------------------------------------------------------------------------------------------------------------------------------------------------------------------------------------------------------------------------------------------------------------------------------------------------------------------------------------------------------------------------------------------------------------------------------------------------------------------------------------------------------------------------------------------------------------------------------------------------------------------------------------------------------------------------------------------------------------------------------------------------------------------------------------------------------------------------------------------------------------------------------------------------------------------------------------------------------------------------------------------------------------------------------------------------------------------------------------------------------------------------------------------------------------------------------------------------------------------------------------------------------------------------------------------------------------------------------------------------------------------------------------------------------------------------------------------------------------------------------------------------------------------------------------------------|--------------------------------------------------------|--|
| Capacities                                                                                                                                                                                                                                                                                                                                                                                                                                                                                                                                                                                                                                                                                                                                                                                                                                                                                                                                                                                                                                                                                                                                                                                                                                                                                                                                                                                                                                                                                                                                                                                                                                                                                                                                                                                                                                                                                                                                                                                                                                                                                                                     | Metric                                                 |  |
| Operating Weight                                                                                                                                                                                                                                                                                                                                                                                                                                                                                                                                                                                                                                                                                                                                                                                                                                                                                                                                                                                                                                                                                                                                                                                                                                                                                                                                                                                                                                                                                                                                                                                                                                                                                                                                                                                                                                                                                                                                                                                                                                                                                                               | 3638 kg                                                |  |
| Unladen weight                                                                                                                                                                                                                                                                                                                                                                                                                                                                                                                                                                                                                                                                                                                                                                                                                                                                                                                                                                                                                                                                                                                                                                                                                                                                                                                                                                                                                                                                                                                                                                                                                                                                                                                                                                                                                                                                                                                                                                                                                                                                                                                 | 3638 kg                                                |  |
| Operating Capacity at 35% Tipping Load                                                                                                                                                                                                                                                                                                                                                                                                                                                                                                                                                                                                                                                                                                                                                                                                                                                                                                                                                                                                                                                                                                                                                                                                                                                                                                                                                                                                                                                                                                                                                                                                                                                                                                                                                                                                                                                                                                                                                                                                                                                                                         | 748 kg                                                 |  |
| Operating Capacity At 50% Tipping Load                                                                                                                                                                                                                                                                                                                                                                                                                                                                                                                                                                                                                                                                                                                                                                                                                                                                                                                                                                                                                                                                                                                                                                                                                                                                                                                                                                                                                                                                                                                                                                                                                                                                                                                                                                                                                                                                                                                                                                                                                                                                                         | 1069 kg                                                |  |
| Tipping capacity                                                                                                                                                                                                                                                                                                                                                                                                                                                                                                                                                                                                                                                                                                                                                                                                                                                                                                                                                                                                                                                                                                                                                                                                                                                                                                                                                                                                                                                                                                                                                                                                                                                                                                                                                                                                                                                                                                                                                                                                                                                                                                               | 2139 kg                                                |  |
| Weight and dimensions                                                                                                                                                                                                                                                                                                                                                                                                                                                                                                                                                                                                                                                                                                                                                                                                                                                                                                                                                                                                                                                                                                                                                                                                                                                                                                                                                                                                                                                                                                                                                                                                                                                                                                                                                                                                                                                                                                                                                                                                                                                                                                          |                                                        |  |
| Overall Operating Height - Fully Raised                                                                                                                                                                                                                                                                                                                                                                                                                                                                                                                                                                                                                                                                                                                                                                                                                                                                                                                                                                                                                                                                                                                                                                                                                                                                                                                                                                                                                                                                                                                                                                                                                                                                                                                                                                                                                                                                                                                                                                                                                                                                                        | h27 4008 mm                                            |  |
| Height to Hinge Pin - Fully Raised                                                                                                                                                                                                                                                                                                                                                                                                                                                                                                                                                                                                                                                                                                                                                                                                                                                                                                                                                                                                                                                                                                                                                                                                                                                                                                                                                                                                                                                                                                                                                                                                                                                                                                                                                                                                                                                                                                                                                                                                                                                                                             | h28 3038 mm                                            |  |
| Dump reach - Full height                                                                                                                                                                                                                                                                                                                                                                                                                                                                                                                                                                                                                                                                                                                                                                                                                                                                                                                                                                                                                                                                                                                                                                                                                                                                                                                                                                                                                                                                                                                                                                                                                                                                                                                                                                                                                                                                                                                                                                                                                                                                                                       | r6 641 mm                                              |  |
| Dump angle at full height                                                                                                                                                                                                                                                                                                                                                                                                                                                                                                                                                                                                                                                                                                                                                                                                                                                                                                                                                                                                                                                                                                                                                                                                                                                                                                                                                                                                                                                                                                                                                                                                                                                                                                                                                                                                                                                                                                                                                                                                                                                                                                      | a5 39 °                                                |  |
| Dump Height - Fully Raised                                                                                                                                                                                                                                                                                                                                                                                                                                                                                                                                                                                                                                                                                                                                                                                                                                                                                                                                                                                                                                                                                                                                                                                                                                                                                                                                                                                                                                                                                                                                                                                                                                                                                                                                                                                                                                                                                                                                                                                                                                                                                                     | h29 2329 mm                                            |  |
|                                                                                                                                                                                                                                                                                                                                                                                                                                                                                                                                                                                                                                                                                                                                                                                                                                                                                                                                                                                                                                                                                                                                                                                                                                                                                                                                                                                                                                                                                                                                                                                                                                                                                                                                                                                                                                                                                                                                                                                                                                                                                                                                |                                                        |  |
| Maximum Rollback Angle - Fully Raised                                                                                                                                                                                                                                                                                                                                                                                                                                                                                                                                                                                                                                                                                                                                                                                                                                                                                                                                                                                                                                                                                                                                                                                                                                                                                                                                                                                                                                                                                                                                                                                                                                                                                                                                                                                                                                                                                                                                                                                                                                                                                          |                                                        |  |
| Overall Height to top of ROPS                                                                                                                                                                                                                                                                                                                                                                                                                                                                                                                                                                                                                                                                                                                                                                                                                                                                                                                                                                                                                                                                                                                                                                                                                                                                                                                                                                                                                                                                                                                                                                                                                                                                                                                                                                                                                                                                                                                                                                                                                                                                                                  | h17 1969 mm                                            |  |
| Overall length with bucket                                                                                                                                                                                                                                                                                                                                                                                                                                                                                                                                                                                                                                                                                                                                                                                                                                                                                                                                                                                                                                                                                                                                                                                                                                                                                                                                                                                                                                                                                                                                                                                                                                                                                                                                                                                                                                                                                                                                                                                                                                                                                                     | l16 3205 mm                                            |  |
| Overall Length without Bucket                                                                                                                                                                                                                                                                                                                                                                                                                                                                                                                                                                                                                                                                                                                                                                                                                                                                                                                                                                                                                                                                                                                                                                                                                                                                                                                                                                                                                                                                                                                                                                                                                                                                                                                                                                                                                                                                                                                                                                                                                                                                                                  | l1 2393 mm                                             |  |
| Specified Height                                                                                                                                                                                                                                                                                                                                                                                                                                                                                                                                                                                                                                                                                                                                                                                                                                                                                                                                                                                                                                                                                                                                                                                                                                                                                                                                                                                                                                                                                                                                                                                                                                                                                                                                                                                                                                                                                                                                                                                                                                                                                                               | h31 1638 mm                                            |  |
| Reach at Specified Height                                                                                                                                                                                                                                                                                                                                                                                                                                                                                                                                                                                                                                                                                                                                                                                                                                                                                                                                                                                                                                                                                                                                                                                                                                                                                                                                                                                                                                                                                                                                                                                                                                                                                                                                                                                                                                                                                                                                                                                                                                                                                                      | r4 559 mm                                              |  |
| Dump angle at specified height                                                                                                                                                                                                                                                                                                                                                                                                                                                                                                                                                                                                                                                                                                                                                                                                                                                                                                                                                                                                                                                                                                                                                                                                                                                                                                                                                                                                                                                                                                                                                                                                                                                                                                                                                                                                                                                                                                                                                                                                                                                                                                 | a17 73 °                                               |  |
| Carry Position                                                                                                                                                                                                                                                                                                                                                                                                                                                                                                                                                                                                                                                                                                                                                                                                                                                                                                                                                                                                                                                                                                                                                                                                                                                                                                                                                                                                                                                                                                                                                                                                                                                                                                                                                                                                                                                                                                                                                                                                                                                                                                                 | d5 198 mm                                              |  |
| Maximum Rollback Angle at Carry Position                                                                                                                                                                                                                                                                                                                                                                                                                                                                                                                                                                                                                                                                                                                                                                                                                                                                                                                                                                                                                                                                                                                                                                                                                                                                                                                                                                                                                                                                                                                                                                                                                                                                                                                                                                                                                                                                                                                                                                                                                                                                                       | a14 28 °                                               |  |
| Digging Position                                                                                                                                                                                                                                                                                                                                                                                                                                                                                                                                                                                                                                                                                                                                                                                                                                                                                                                                                                                                                                                                                                                                                                                                                                                                                                                                                                                                                                                                                                                                                                                                                                                                                                                                                                                                                                                                                                                                                                                                                                                                                                               | h32 53 mm                                              |  |
| Angle of Departure with STD Counterweight                                                                                                                                                                                                                                                                                                                                                                                                                                                                                                                                                                                                                                                                                                                                                                                                                                                                                                                                                                                                                                                                                                                                                                                                                                                                                                                                                                                                                                                                                                                                                                                                                                                                                                                                                                                                                                                                                                                                                                                                                                                                                      | 28 °                                                   |  |
| Ground clearance                                                                                                                                                                                                                                                                                                                                                                                                                                                                                                                                                                                                                                                                                                                                                                                                                                                                                                                                                                                                                                                                                                                                                                                                                                                                                                                                                                                                                                                                                                                                                                                                                                                                                                                                                                                                                                                                                                                                                                                                                                                                                                               | m4 185 mm                                              |  |
| Track gauge                                                                                                                                                                                                                                                                                                                                                                                                                                                                                                                                                                                                                                                                                                                                                                                                                                                                                                                                                                                                                                                                                                                                                                                                                                                                                                                                                                                                                                                                                                                                                                                                                                                                                                                                                                                                                                                                                                                                                                                                                                                                                                                    | b10 1356 mm                                            |  |
| Track Shoe Width                                                                                                                                                                                                                                                                                                                                                                                                                                                                                                                                                                                                                                                                                                                                                                                                                                                                                                                                                                                                                                                                                                                                                                                                                                                                                                                                                                                                                                                                                                                                                                                                                                                                                                                                                                                                                                                                                                                                                                                                                                                                                                               | b20 320 mm                                             |  |
| Crawler base                                                                                                                                                                                                                                                                                                                                                                                                                                                                                                                                                                                                                                                                                                                                                                                                                                                                                                                                                                                                                                                                                                                                                                                                                                                                                                                                                                                                                                                                                                                                                                                                                                                                                                                                                                                                                                                                                                                                                                                                                                                                                                                   | y2 1265 mm                                             |  |
| Overall width less bucket                                                                                                                                                                                                                                                                                                                                                                                                                                                                                                                                                                                                                                                                                                                                                                                                                                                                                                                                                                                                                                                                                                                                                                                                                                                                                                                                                                                                                                                                                                                                                                                                                                                                                                                                                                                                                                                                                                                                                                                                                                                                                                      | b1 1676 mm                                             |  |
| Bucket Width                                                                                                                                                                                                                                                                                                                                                                                                                                                                                                                                                                                                                                                                                                                                                                                                                                                                                                                                                                                                                                                                                                                                                                                                                                                                                                                                                                                                                                                                                                                                                                                                                                                                                                                                                                                                                                                                                                                                                                                                                                                                                                                   | e1 1676 mm                                             |  |
| Clearance Radius - Front with Bucket                                                                                                                                                                                                                                                                                                                                                                                                                                                                                                                                                                                                                                                                                                                                                                                                                                                                                                                                                                                                                                                                                                                                                                                                                                                                                                                                                                                                                                                                                                                                                                                                                                                                                                                                                                                                                                                                                                                                                                                                                                                                                           | b18 1979 mm                                            |  |
| Angle of Approach                                                                                                                                                                                                                                                                                                                                                                                                                                                                                                                                                                                                                                                                                                                                                                                                                                                                                                                                                                                                                                                                                                                                                                                                                                                                                                                                                                                                                                                                                                                                                                                                                                                                                                                                                                                                                                                                                                                                                                                                                                                                                                              | a3 90 °                                                |  |
| Grouser Height                                                                                                                                                                                                                                                                                                                                                                                                                                                                                                                                                                                                                                                                                                                                                                                                                                                                                                                                                                                                                                                                                                                                                                                                                                                                                                                                                                                                                                                                                                                                                                                                                                                                                                                                                                                                                                                                                                                                                                                                                                                                                                                 | 25 mm                                                  |  |
| Track Type / Track Rollers / Roller Type                                                                                                                                                                                                                                                                                                                                                                                                                                                                                                                                                                                                                                                                                                                                                                                                                                                                                                                                                                                                                                                                                                                                                                                                                                                                                                                                                                                                                                                                                                                                                                                                                                                                                                                                                                                                                                                                                                                                                                                                                                                                                       | Rubber / 3 / Steel                                     |  |
| Performances                                                                                                                                                                                                                                                                                                                                                                                                                                                                                                                                                                                                                                                                                                                                                                                                                                                                                                                                                                                                                                                                                                                                                                                                                                                                                                                                                                                                                                                                                                                                                                                                                                                                                                                                                                                                                                                                                                                                                                                                                                                                                                                   |                                                        |  |
| Ground Speed - Single Speed                                                                                                                                                                                                                                                                                                                                                                                                                                                                                                                                                                                                                                                                                                                                                                                                                                                                                                                                                                                                                                                                                                                                                                                                                                                                                                                                                                                                                                                                                                                                                                                                                                                                                                                                                                                                                                                                                                                                                                                                                                                                                                    | 10.50 km/h                                             |  |
| Ground Speed - Two Speed                                                                                                                                                                                                                                                                                                                                                                                                                                                                                                                                                                                                                                                                                                                                                                                                                                                                                                                                                                                                                                                                                                                                                                                                                                                                                                                                                                                                                                                                                                                                                                                                                                                                                                                                                                                                                                                                                                                                                                                                                                                                                                       | 16.10 km/h                                             |  |
| Drawbar Pull/Tractive Effort                                                                                                                                                                                                                                                                                                                                                                                                                                                                                                                                                                                                                                                                                                                                                                                                                                                                                                                                                                                                                                                                                                                                                                                                                                                                                                                                                                                                                                                                                                                                                                                                                                                                                                                                                                                                                                                                                                                                                                                                                                                                                                   | 4345 kg                                                |  |
| Bucket Breakout - Tilt Cylinder                                                                                                                                                                                                                                                                                                                                                                                                                                                                                                                                                                                                                                                                                                                                                                                                                                                                                                                                                                                                                                                                                                                                                                                                                                                                                                                                                                                                                                                                                                                                                                                                                                                                                                                                                                                                                                                                                                                                                                                                                                                                                                | 1919 kg                                                |  |
|                                                                                                                                                                                                                                                                                                                                                                                                                                                                                                                                                                                                                                                                                                                                                                                                                                                                                                                                                                                                                                                                                                                                                                                                                                                                                                                                                                                                                                                                                                                                                                                                                                                                                                                                                                                                                                                                                                                                                                                                                                                                                                                                | 2295 kg                                                |  |
| Bucket Breakout - Lift Cylinder                                                                                                                                                                                                                                                                                                                                                                                                                                                                                                                                                                                                                                                                                                                                                                                                                                                                                                                                                                                                                                                                                                                                                                                                                                                                                                                                                                                                                                                                                                                                                                                                                                                                                                                                                                                                                                                                                                                                                                                                                                                                                                | 2293 kg                                                |  |
| Engine Control | Varra                                                  |  |
| Engine brand                                                                                                                                                                                                                                                                                                                                                                                                                                                                                                                                                                                                                                                                                                                                                                                                                                                                                                                                                                                                                                                                                                                                                                                                                                                                                                                                                                                                                                                                                                                                                                                                                                                                                                                                                                                                                                                                                                                                                                                                                                                                                                                   | Yanmar                                                 |  |
| Engine model                                                                                                                                                                                                                                                                                                                                                                                                                                                                                                                                                                                                                                                                                                                                                                                                                                                                                                                                                                                                                                                                                                                                                                                                                                                                                                                                                                                                                                                                                                                                                                                                                                                                                                                                                                                                                                                                                                                                                                                                                                                                                                                   | 4TNV98C-NMS2                                           |  |
| Motor Type                                                                                                                                                                                                                                                                                                                                                                                                                                                                                                                                                                                                                                                                                                                                                                                                                                                                                                                                                                                                                                                                                                                                                                                                                                                                                                                                                                                                                                                                                                                                                                                                                                                                                                                                                                                                                                                                                                                                                                                                                                                                                                                     | Radial Piston                                          |  |
| Gross Power                                                                                                                                                                                                                                                                                                                                                                                                                                                                                                                                                                                                                                                                                                                                                                                                                                                                                                                                                                                                                                                                                                                                                                                                                                                                                                                                                                                                                                                                                                                                                                                                                                                                                                                                                                                                                                                                                                                                                                                                                                                                                                                    | 2500 rpm                                               |  |
| Net Power                                                                                                                                                                                                                                                                                                                                                                                                                                                                                                                                                                                                                                                                                                                                                                                                                                                                                                                                                                                                                                                                                                                                                                                                                                                                                                                                                                                                                                                                                                                                                                                                                                                                                                                                                                                                                                                                                                                                                                                                                                                                                                                      | 2500 rpm                                               |  |
| Max. torque                                                                                                                                                                                                                                                                                                                                                                                                                                                                                                                                                                                                                                                                                                                                                                                                                                                                                                                                                                                                                                                                                                                                                                                                                                                                                                                                                                                                                                                                                                                                                                                                                                                                                                                                                                                                                                                                                                                                                                                                                                                                                                                    | 241 Nm                                                 |  |
| Battery voltage                                                                                                                                                                                                                                                                                                                                                                                                                                                                                                                                                                                                                                                                                                                                                                                                                                                                                                                                                                                                                                                                                                                                                                                                                                                                                                                                                                                                                                                                                                                                                                                                                                                                                                                                                                                                                                                                                                                                                                                                                                                                                                                | 12 V                                                   |  |
| Cold Cranking Amps at Temperature (CCA)                                                                                                                                                                                                                                                                                                                                                                                                                                                                                                                                                                                                                                                                                                                                                                                                                                                                                                                                                                                                                                                                                                                                                                                                                                                                                                                                                                                                                                                                                                                                                                                                                                                                                                                                                                                                                                                                                                                                                                                                                                                                                        | 950 A                                                  |  |
| Alternator - Voltage / Ampere                                                                                                                                                                                                                                                                                                                                                                                                                                                                                                                                                                                                                                                                                                                                                                                                                                                                                                                                                                                                                                                                                                                                                                                                                                                                                                                                                                                                                                                                                                                                                                                                                                                                                                                                                                                                                                                                                                                                                                                                                                                                                                  | 12 V / 100 A                                           |  |
| Hydraulics                                                                                                                                                                                                                                                                                                                                                                                                                                                                                                                                                                                                                                                                                                                                                                                                                                                                                                                                                                                                                                                                                                                                                                                                                                                                                                                                                                                                                                                                                                                                                                                                                                                                                                                                                                                                                                                                                                                                                                                                                                                                                                                     |                                                        |  |
| Standard flow - Auxiliary hydraulics                                                                                                                                                                                                                                                                                                                                                                                                                                                                                                                                                                                                                                                                                                                                                                                                                                                                                                                                                                                                                                                                                                                                                                                                                                                                                                                                                                                                                                                                                                                                                                                                                                                                                                                                                                                                                                                                                                                                                                                                                                                                                           | 71 l/min                                               |  |
| Tank capacities                                                                                                                                                                                                                                                                                                                                                                                                                                                                                                                                                                                                                                                                                                                                                                                                                                                                                                                                                                                                                                                                                                                                                                                                                                                                                                                                                                                                                                                                                                                                                                                                                                                                                                                                                                                                                                                                                                                                                                                                                                                                                                                |                                                        |  |
| Oil Pan Capacity                                                                                                                                                                                                                                                                                                                                                                                                                                                                                                                                                                                                                                                                                                                                                                                                                                                                                                                                                                                                                                                                                                                                                                                                                                                                                                                                                                                                                                                                                                                                                                                                                                                                                                                                                                                                                                                                                                                                                                                                                                                                                                               | 91                                                     |  |
| Hydraulic tank capacity                                                                                                                                                                                                                                                                                                                                                                                                                                                                                                                                                                                                                                                                                                                                                                                                                                                                                                                                                                                                                                                                                                                                                                                                                                                                                                                                                                                                                                                                                                                                                                                                                                                                                                                                                                                                                                                                                                                                                                                                                                                                                                        | 39 I                                                   |  |
| Fuel tank                                                                                                                                                                                                                                                                                                                                                                                                                                                                                                                                                                                                                                                                                                                                                                                                                                                                                                                                                                                                                                                                                                                                                                                                                                                                                                                                                                                                                                                                                                                                                                                                                                                                                                                                                                                                                                                                                                                                                                                                                                                                                                                      | 62.50 I                                                |  |
| Liquid cooling tank volume                                                                                                                                                                                                                                                                                                                                                                                                                                                                                                                                                                                                                                                                                                                                                                                                                                                                                                                                                                                                                                                                                                                                                                                                                                                                                                                                                                                                                                                                                                                                                                                                                                                                                                                                                                                                                                                                                                                                                                                                                                                                                                     | 12.90 l                                                |  |
| Displacement / Number of cylinders                                                                                                                                                                                                                                                                                                                                                                                                                                                                                                                                                                                                                                                                                                                                                                                                                                                                                                                                                                                                                                                                                                                                                                                                                                                                                                                                                                                                                                                                                                                                                                                                                                                                                                                                                                                                                                                                                                                                                                                                                                                                                             | 3.301/4                                                |  |
| Miscellaneous                                                                                                                                                                                                                                                                                                                                                                                                                                                                                                                                                                                                                                                                                                                                                                                                                                                                                                                                                                                                                                                                                                                                                                                                                                                                                                                                                                                                                                                                                                                                                                                                                                                                                                                                                                                                                                                                                                                                                                                                                                                                                                                  |                                                        |  |
| Ground Pressure                                                                                                                                                                                                                                                                                                                                                                                                                                                                                                                                                                                                                                                                                                                                                                                                                                                                                                                                                                                                                                                                                                                                                                                                                                                                                                                                                                                                                                                                                                                                                                                                                                                                                                                                                                                                                                                                                                                                                                                                                                                                                                                | 0.45 bar                                               |  |
|                                                                                                                                                                                                                                                                                                                                                                                                                                                                                                                                                                                                                                                                                                                                                                                                                                                                                                                                                                                                                                                                                                                                                                                                                                                                                                                                                                                                                                                                                                                                                                                                                                                                                                                                                                                                                                                                                                                                                                                                                                                                                                                                |                                                        |  |