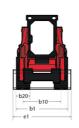

Technical sheet :

|                                                                                                                                                                                                                                                                                                                                                                                                                                                                                                                                                                                                                                                                                                                                                                                                                                                                                                                                                                                                                                                                                                                                                                                                                                                                                                                                                                                                                                                                                                                                                                                                                                                                                                                                                                                                                                                                                                                                                                                                                                                                                                                                | <b>1650RT</b> Created on September 10, 2025 at 10:26 / |  |
|--------------------------------------------------------------------------------------------------------------------------------------------------------------------------------------------------------------------------------------------------------------------------------------------------------------------------------------------------------------------------------------------------------------------------------------------------------------------------------------------------------------------------------------------------------------------------------------------------------------------------------------------------------------------------------------------------------------------------------------------------------------------------------------------------------------------------------------------------------------------------------------------------------------------------------------------------------------------------------------------------------------------------------------------------------------------------------------------------------------------------------------------------------------------------------------------------------------------------------------------------------------------------------------------------------------------------------------------------------------------------------------------------------------------------------------------------------------------------------------------------------------------------------------------------------------------------------------------------------------------------------------------------------------------------------------------------------------------------------------------------------------------------------------------------------------------------------------------------------------------------------------------------------------------------------------------------------------------------------------------------------------------------------------------------------------------------------------------------------------------------------|--------------------------------------------------------|--|
| Capacities                                                                                                                                                                                                                                                                                                                                                                                                                                                                                                                                                                                                                                                                                                                                                                                                                                                                                                                                                                                                                                                                                                                                                                                                                                                                                                                                                                                                                                                                                                                                                                                                                                                                                                                                                                                                                                                                                                                                                                                                                                                                                                                     | Metric                                                 |  |
| Operating Weight                                                                                                                                                                                                                                                                                                                                                                                                                                                                                                                                                                                                                                                                                                                                                                                                                                                                                                                                                                                                                                                                                                                                                                                                                                                                                                                                                                                                                                                                                                                                                                                                                                                                                                                                                                                                                                                                                                                                                                                                                                                                                                               | 3638 kg                                                |  |
| Unladen weight                                                                                                                                                                                                                                                                                                                                                                                                                                                                                                                                                                                                                                                                                                                                                                                                                                                                                                                                                                                                                                                                                                                                                                                                                                                                                                                                                                                                                                                                                                                                                                                                                                                                                                                                                                                                                                                                                                                                                                                                                                                                                                                 | 3638 kg                                                |  |
| Operating Capacity at 35% Tipping Load                                                                                                                                                                                                                                                                                                                                                                                                                                                                                                                                                                                                                                                                                                                                                                                                                                                                                                                                                                                                                                                                                                                                                                                                                                                                                                                                                                                                                                                                                                                                                                                                                                                                                                                                                                                                                                                                                                                                                                                                                                                                                         | 748 kg                                                 |  |
| Operating Capacity At 50% Tipping Load                                                                                                                                                                                                                                                                                                                                                                                                                                                                                                                                                                                                                                                                                                                                                                                                                                                                                                                                                                                                                                                                                                                                                                                                                                                                                                                                                                                                                                                                                                                                                                                                                                                                                                                                                                                                                                                                                                                                                                                                                                                                                         | 1069 kg                                                |  |
| Tipping capacity                                                                                                                                                                                                                                                                                                                                                                                                                                                                                                                                                                                                                                                                                                                                                                                                                                                                                                                                                                                                                                                                                                                                                                                                                                                                                                                                                                                                                                                                                                                                                                                                                                                                                                                                                                                                                                                                                                                                                                                                                                                                                                               | 2139 kg                                                |  |
| Weight and dimensions                                                                                                                                                                                                                                                                                                                                                                                                                                                                                                                                                                                                                                                                                                                                                                                                                                                                                                                                                                                                                                                                                                                                                                                                                                                                                                                                                                                                                                                                                                                                                                                                                                                                                                                                                                                                                                                                                                                                                                                                                                                                                                          |                                                        |  |
| Overall Operating Height - Fully Raised                                                                                                                                                                                                                                                                                                                                                                                                                                                                                                                                                                                                                                                                                                                                                                                                                                                                                                                                                                                                                                                                                                                                                                                                                                                                                                                                                                                                                                                                                                                                                                                                                                                                                                                                                                                                                                                                                                                                                                                                                                                                                        | h27 4008 mm                                            |  |
| Height to Hinge Pin - Fully Raised                                                                                                                                                                                                                                                                                                                                                                                                                                                                                                                                                                                                                                                                                                                                                                                                                                                                                                                                                                                                                                                                                                                                                                                                                                                                                                                                                                                                                                                                                                                                                                                                                                                                                                                                                                                                                                                                                                                                                                                                                                                                                             | h28 3038 mm                                            |  |
| Dump reach - Full height                                                                                                                                                                                                                                                                                                                                                                                                                                                                                                                                                                                                                                                                                                                                                                                                                                                                                                                                                                                                                                                                                                                                                                                                                                                                                                                                                                                                                                                                                                                                                                                                                                                                                                                                                                                                                                                                                                                                                                                                                                                                                                       | r6 641 mm                                              |  |
| Dump angle at full height                                                                                                                                                                                                                                                                                                                                                                                                                                                                                                                                                                                                                                                                                                                                                                                                                                                                                                                                                                                                                                                                                                                                                                                                                                                                                                                                                                                                                                                                                                                                                                                                                                                                                                                                                                                                                                                                                                                                                                                                                                                                                                      | a5 39 °                                                |  |
| Dump Height - Fully Raised                                                                                                                                                                                                                                                                                                                                                                                                                                                                                                                                                                                                                                                                                                                                                                                                                                                                                                                                                                                                                                                                                                                                                                                                                                                                                                                                                                                                                                                                                                                                                                                                                                                                                                                                                                                                                                                                                                                                                                                                                                                                                                     | h29 2329 mm                                            |  |
|                                                                                                                                                                                                                                                                                                                                                                                                                                                                                                                                                                                                                                                                                                                                                                                                                                                                                                                                                                                                                                                                                                                                                                                                                                                                                                                                                                                                                                                                                                                                                                                                                                                                                                                                                                                                                                                                                                                                                                                                                                                                                                                                |                                                        |  |
| Maximum Rollback Angle - Fully Raised                                                                                                                                                                                                                                                                                                                                                                                                                                                                                                                                                                                                                                                                                                                                                                                                                                                                                                                                                                                                                                                                                                                                                                                                                                                                                                                                                                                                                                                                                                                                                                                                                                                                                                                                                                                                                                                                                                                                                                                                                                                                                          |                                                        |  |
| Overall Height to top of ROPS                                                                                                                                                                                                                                                                                                                                                                                                                                                                                                                                                                                                                                                                                                                                                                                                                                                                                                                                                                                                                                                                                                                                                                                                                                                                                                                                                                                                                                                                                                                                                                                                                                                                                                                                                                                                                                                                                                                                                                                                                                                                                                  | h17 1969 mm                                            |  |
| Overall length with bucket                                                                                                                                                                                                                                                                                                                                                                                                                                                                                                                                                                                                                                                                                                                                                                                                                                                                                                                                                                                                                                                                                                                                                                                                                                                                                                                                                                                                                                                                                                                                                                                                                                                                                                                                                                                                                                                                                                                                                                                                                                                                                                     | l16 3205 mm                                            |  |
| Overall Length without Bucket                                                                                                                                                                                                                                                                                                                                                                                                                                                                                                                                                                                                                                                                                                                                                                                                                                                                                                                                                                                                                                                                                                                                                                                                                                                                                                                                                                                                                                                                                                                                                                                                                                                                                                                                                                                                                                                                                                                                                                                                                                                                                                  | l1 2393 mm                                             |  |
| Specified Height                                                                                                                                                                                                                                                                                                                                                                                                                                                                                                                                                                                                                                                                                                                                                                                                                                                                                                                                                                                                                                                                                                                                                                                                                                                                                                                                                                                                                                                                                                                                                                                                                                                                                                                                                                                                                                                                                                                                                                                                                                                                                                               | h31 1638 mm                                            |  |
| Reach at Specified Height                                                                                                                                                                                                                                                                                                                                                                                                                                                                                                                                                                                                                                                                                                                                                                                                                                                                                                                                                                                                                                                                                                                                                                                                                                                                                                                                                                                                                                                                                                                                                                                                                                                                                                                                                                                                                                                                                                                                                                                                                                                                                                      | r4 559 mm                                              |  |
| Dump angle at specified height                                                                                                                                                                                                                                                                                                                                                                                                                                                                                                                                                                                                                                                                                                                                                                                                                                                                                                                                                                                                                                                                                                                                                                                                                                                                                                                                                                                                                                                                                                                                                                                                                                                                                                                                                                                                                                                                                                                                                                                                                                                                                                 | a17 73 °                                               |  |
| Carry Position                                                                                                                                                                                                                                                                                                                                                                                                                                                                                                                                                                                                                                                                                                                                                                                                                                                                                                                                                                                                                                                                                                                                                                                                                                                                                                                                                                                                                                                                                                                                                                                                                                                                                                                                                                                                                                                                                                                                                                                                                                                                                                                 | d5 198 mm                                              |  |
| Maximum Rollback Angle at Carry Position                                                                                                                                                                                                                                                                                                                                                                                                                                                                                                                                                                                                                                                                                                                                                                                                                                                                                                                                                                                                                                                                                                                                                                                                                                                                                                                                                                                                                                                                                                                                                                                                                                                                                                                                                                                                                                                                                                                                                                                                                                                                                       | a14 28 °                                               |  |
| Digging Position                                                                                                                                                                                                                                                                                                                                                                                                                                                                                                                                                                                                                                                                                                                                                                                                                                                                                                                                                                                                                                                                                                                                                                                                                                                                                                                                                                                                                                                                                                                                                                                                                                                                                                                                                                                                                                                                                                                                                                                                                                                                                                               | h32 53 mm                                              |  |
| Angle of Departure with STD Counterweight                                                                                                                                                                                                                                                                                                                                                                                                                                                                                                                                                                                                                                                                                                                                                                                                                                                                                                                                                                                                                                                                                                                                                                                                                                                                                                                                                                                                                                                                                                                                                                                                                                                                                                                                                                                                                                                                                                                                                                                                                                                                                      | 28 °                                                   |  |
| Ground clearance                                                                                                                                                                                                                                                                                                                                                                                                                                                                                                                                                                                                                                                                                                                                                                                                                                                                                                                                                                                                                                                                                                                                                                                                                                                                                                                                                                                                                                                                                                                                                                                                                                                                                                                                                                                                                                                                                                                                                                                                                                                                                                               | m4 185 mm                                              |  |
| Track gauge                                                                                                                                                                                                                                                                                                                                                                                                                                                                                                                                                                                                                                                                                                                                                                                                                                                                                                                                                                                                                                                                                                                                                                                                                                                                                                                                                                                                                                                                                                                                                                                                                                                                                                                                                                                                                                                                                                                                                                                                                                                                                                                    | b10 1356 mm                                            |  |
| Track Shoe Width                                                                                                                                                                                                                                                                                                                                                                                                                                                                                                                                                                                                                                                                                                                                                                                                                                                                                                                                                                                                                                                                                                                                                                                                                                                                                                                                                                                                                                                                                                                                                                                                                                                                                                                                                                                                                                                                                                                                                                                                                                                                                                               | b20 320 mm                                             |  |
| Crawler base                                                                                                                                                                                                                                                                                                                                                                                                                                                                                                                                                                                                                                                                                                                                                                                                                                                                                                                                                                                                                                                                                                                                                                                                                                                                                                                                                                                                                                                                                                                                                                                                                                                                                                                                                                                                                                                                                                                                                                                                                                                                                                                   | y2 1265 mm                                             |  |
| Overall width less bucket                                                                                                                                                                                                                                                                                                                                                                                                                                                                                                                                                                                                                                                                                                                                                                                                                                                                                                                                                                                                                                                                                                                                                                                                                                                                                                                                                                                                                                                                                                                                                                                                                                                                                                                                                                                                                                                                                                                                                                                                                                                                                                      | b1 1676 mm                                             |  |
| Bucket Width                                                                                                                                                                                                                                                                                                                                                                                                                                                                                                                                                                                                                                                                                                                                                                                                                                                                                                                                                                                                                                                                                                                                                                                                                                                                                                                                                                                                                                                                                                                                                                                                                                                                                                                                                                                                                                                                                                                                                                                                                                                                                                                   | e1 1676 mm                                             |  |
| Clearance Radius - Front with Bucket                                                                                                                                                                                                                                                                                                                                                                                                                                                                                                                                                                                                                                                                                                                                                                                                                                                                                                                                                                                                                                                                                                                                                                                                                                                                                                                                                                                                                                                                                                                                                                                                                                                                                                                                                                                                                                                                                                                                                                                                                                                                                           | b18 1979 mm                                            |  |
| Angle of Approach                                                                                                                                                                                                                                                                                                                                                                                                                                                                                                                                                                                                                                                                                                                                                                                                                                                                                                                                                                                                                                                                                                                                                                                                                                                                                                                                                                                                                                                                                                                                                                                                                                                                                                                                                                                                                                                                                                                                                                                                                                                                                                              | a3 90 °                                                |  |
| Grouser Height                                                                                                                                                                                                                                                                                                                                                                                                                                                                                                                                                                                                                                                                                                                                                                                                                                                                                                                                                                                                                                                                                                                                                                                                                                                                                                                                                                                                                                                                                                                                                                                                                                                                                                                                                                                                                                                                                                                                                                                                                                                                                                                 | 25 mm                                                  |  |
| Track Type / Track Rollers / Roller Type                                                                                                                                                                                                                                                                                                                                                                                                                                                                                                                                                                                                                                                                                                                                                                                                                                                                                                                                                                                                                                                                                                                                                                                                                                                                                                                                                                                                                                                                                                                                                                                                                                                                                                                                                                                                                                                                                                                                                                                                                                                                                       | Rubber / 3 / Steel                                     |  |
| Performances                                                                                                                                                                                                                                                                                                                                                                                                                                                                                                                                                                                                                                                                                                                                                                                                                                                                                                                                                                                                                                                                                                                                                                                                                                                                                                                                                                                                                                                                                                                                                                                                                                                                                                                                                                                                                                                                                                                                                                                                                                                                                                                   |                                                        |  |
| Ground Speed - Single Speed                                                                                                                                                                                                                                                                                                                                                                                                                                                                                                                                                                                                                                                                                                                                                                                                                                                                                                                                                                                                                                                                                                                                                                                                                                                                                                                                                                                                                                                                                                                                                                                                                                                                                                                                                                                                                                                                                                                                                                                                                                                                                                    | 10.50 km/h                                             |  |
| Ground Speed - Two Speed                                                                                                                                                                                                                                                                                                                                                                                                                                                                                                                                                                                                                                                                                                                                                                                                                                                                                                                                                                                                                                                                                                                                                                                                                                                                                                                                                                                                                                                                                                                                                                                                                                                                                                                                                                                                                                                                                                                                                                                                                                                                                                       | 16.10 km/h                                             |  |
| Drawbar Pull/Tractive Effort                                                                                                                                                                                                                                                                                                                                                                                                                                                                                                                                                                                                                                                                                                                                                                                                                                                                                                                                                                                                                                                                                                                                                                                                                                                                                                                                                                                                                                                                                                                                                                                                                                                                                                                                                                                                                                                                                                                                                                                                                                                                                                   | 4345 kg                                                |  |
| Bucket Breakout - Tilt Cylinder                                                                                                                                                                                                                                                                                                                                                                                                                                                                                                                                                                                                                                                                                                                                                                                                                                                                                                                                                                                                                                                                                                                                                                                                                                                                                                                                                                                                                                                                                                                                                                                                                                                                                                                                                                                                                                                                                                                                                                                                                                                                                                | 1919 kg                                                |  |
|                                                                                                                                                                                                                                                                                                                                                                                                                                                                                                                                                                                                                                                                                                                                                                                                                                                                                                                                                                                                                                                                                                                                                                                                                                                                                                                                                                                                                                                                                                                                                                                                                                                                                                                                                                                                                                                                                                                                                                                                                                                                                                                                | 2295 kg                                                |  |
| Bucket Breakout - Lift Cylinder                                                                                                                                                                                                                                                                                                                                                                                                                                                                                                                                                                                                                                                                                                                                                                                                                                                                                                                                                                                                                                                                                                                                                                                                                                                                                                                                                                                                                                                                                                                                                                                                                                                                                                                                                                                                                                                                                                                                                                                                                                                                                                | 2293 kg                                                |  |
| Engine Control | Varra                                                  |  |
| Engine brand                                                                                                                                                                                                                                                                                                                                                                                                                                                                                                                                                                                                                                                                                                                                                                                                                                                                                                                                                                                                                                                                                                                                                                                                                                                                                                                                                                                                                                                                                                                                                                                                                                                                                                                                                                                                                                                                                                                                                                                                                                                                                                                   | Yanmar                                                 |  |
| Engine model                                                                                                                                                                                                                                                                                                                                                                                                                                                                                                                                                                                                                                                                                                                                                                                                                                                                                                                                                                                                                                                                                                                                                                                                                                                                                                                                                                                                                                                                                                                                                                                                                                                                                                                                                                                                                                                                                                                                                                                                                                                                                                                   | 4TNV98C-NMS2                                           |  |
| Motor Type                                                                                                                                                                                                                                                                                                                                                                                                                                                                                                                                                                                                                                                                                                                                                                                                                                                                                                                                                                                                                                                                                                                                                                                                                                                                                                                                                                                                                                                                                                                                                                                                                                                                                                                                                                                                                                                                                                                                                                                                                                                                                                                     | Radial Piston                                          |  |
| Gross Power                                                                                                                                                                                                                                                                                                                                                                                                                                                                                                                                                                                                                                                                                                                                                                                                                                                                                                                                                                                                                                                                                                                                                                                                                                                                                                                                                                                                                                                                                                                                                                                                                                                                                                                                                                                                                                                                                                                                                                                                                                                                                                                    | 2500 rpm                                               |  |
| Net Power                                                                                                                                                                                                                                                                                                                                                                                                                                                                                                                                                                                                                                                                                                                                                                                                                                                                                                                                                                                                                                                                                                                                                                                                                                                                                                                                                                                                                                                                                                                                                                                                                                                                                                                                                                                                                                                                                                                                                                                                                                                                                                                      | 2500 rpm                                               |  |
| Max. torque                                                                                                                                                                                                                                                                                                                                                                                                                                                                                                                                                                                                                                                                                                                                                                                                                                                                                                                                                                                                                                                                                                                                                                                                                                                                                                                                                                                                                                                                                                                                                                                                                                                                                                                                                                                                                                                                                                                                                                                                                                                                                                                    | 241 Nm                                                 |  |
| Battery voltage                                                                                                                                                                                                                                                                                                                                                                                                                                                                                                                                                                                                                                                                                                                                                                                                                                                                                                                                                                                                                                                                                                                                                                                                                                                                                                                                                                                                                                                                                                                                                                                                                                                                                                                                                                                                                                                                                                                                                                                                                                                                                                                | 12 V                                                   |  |
| Cold Cranking Amps at Temperature (CCA)                                                                                                                                                                                                                                                                                                                                                                                                                                                                                                                                                                                                                                                                                                                                                                                                                                                                                                                                                                                                                                                                                                                                                                                                                                                                                                                                                                                                                                                                                                                                                                                                                                                                                                                                                                                                                                                                                                                                                                                                                                                                                        | 950 A                                                  |  |
| Alternator - Voltage / Ampere                                                                                                                                                                                                                                                                                                                                                                                                                                                                                                                                                                                                                                                                                                                                                                                                                                                                                                                                                                                                                                                                                                                                                                                                                                                                                                                                                                                                                                                                                                                                                                                                                                                                                                                                                                                                                                                                                                                                                                                                                                                                                                  | 12 V / 100 A                                           |  |
| Hydraulics                                                                                                                                                                                                                                                                                                                                                                                                                                                                                                                                                                                                                                                                                                                                                                                                                                                                                                                                                                                                                                                                                                                                                                                                                                                                                                                                                                                                                                                                                                                                                                                                                                                                                                                                                                                                                                                                                                                                                                                                                                                                                                                     |                                                        |  |
| Standard flow - Auxiliary hydraulics                                                                                                                                                                                                                                                                                                                                                                                                                                                                                                                                                                                                                                                                                                                                                                                                                                                                                                                                                                                                                                                                                                                                                                                                                                                                                                                                                                                                                                                                                                                                                                                                                                                                                                                                                                                                                                                                                                                                                                                                                                                                                           | 71 l/min                                               |  |
| Tank capacities                                                                                                                                                                                                                                                                                                                                                                                                                                                                                                                                                                                                                                                                                                                                                                                                                                                                                                                                                                                                                                                                                                                                                                                                                                                                                                                                                                                                                                                                                                                                                                                                                                                                                                                                                                                                                                                                                                                                                                                                                                                                                                                |                                                        |  |
| Oil Pan Capacity                                                                                                                                                                                                                                                                                                                                                                                                                                                                                                                                                                                                                                                                                                                                                                                                                                                                                                                                                                                                                                                                                                                                                                                                                                                                                                                                                                                                                                                                                                                                                                                                                                                                                                                                                                                                                                                                                                                                                                                                                                                                                                               | 91                                                     |  |
| Hydraulic tank capacity                                                                                                                                                                                                                                                                                                                                                                                                                                                                                                                                                                                                                                                                                                                                                                                                                                                                                                                                                                                                                                                                                                                                                                                                                                                                                                                                                                                                                                                                                                                                                                                                                                                                                                                                                                                                                                                                                                                                                                                                                                                                                                        | 39 I                                                   |  |
| Fuel tank                                                                                                                                                                                                                                                                                                                                                                                                                                                                                                                                                                                                                                                                                                                                                                                                                                                                                                                                                                                                                                                                                                                                                                                                                                                                                                                                                                                                                                                                                                                                                                                                                                                                                                                                                                                                                                                                                                                                                                                                                                                                                                                      | 62.50 I                                                |  |
| Liquid cooling tank volume                                                                                                                                                                                                                                                                                                                                                                                                                                                                                                                                                                                                                                                                                                                                                                                                                                                                                                                                                                                                                                                                                                                                                                                                                                                                                                                                                                                                                                                                                                                                                                                                                                                                                                                                                                                                                                                                                                                                                                                                                                                                                                     | 12.90 l                                                |  |
| Displacement / Number of cylinders                                                                                                                                                                                                                                                                                                                                                                                                                                                                                                                                                                                                                                                                                                                                                                                                                                                                                                                                                                                                                                                                                                                                                                                                                                                                                                                                                                                                                                                                                                                                                                                                                                                                                                                                                                                                                                                                                                                                                                                                                                                                                             | 3.301/4                                                |  |
| Miscellaneous                                                                                                                                                                                                                                                                                                                                                                                                                                                                                                                                                                                                                                                                                                                                                                                                                                                                                                                                                                                                                                                                                                                                                                                                                                                                                                                                                                                                                                                                                                                                                                                                                                                                                                                                                                                                                                                                                                                                                                                                                                                                                                                  |                                                        |  |
| Ground Pressure                                                                                                                                                                                                                                                                                                                                                                                                                                                                                                                                                                                                                                                                                                                                                                                                                                                                                                                                                                                                                                                                                                                                                                                                                                                                                                                                                                                                                                                                                                                                                                                                                                                                                                                                                                                                                                                                                                                                                                                                                                                                                                                | 0.45 bar                                               |  |
|                                                                                                                                                                                                                                                                                                                                                                                                                                                                                                                                                                                                                                                                                                                                                                                                                                                                                                                                                                                                                                                                                                                                                                                                                                                                                                                                                                                                                                                                                                                                                                                                                                                                                                                                                                                                                                                                                                                                                                                                                                                                                                                                |                                                        |  |