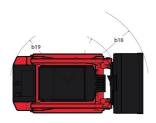

| 0.87 US gal / 4                                    |      |
| Miscellaneous Comment of the Comment |                                                    |      |

## 1650RT - Dimensional drawing







## **Equipment**

| Lifting function                                 |          |
|--------------------------------------------------|----------|
| All-Tach® Attachment Mounting System             | Standard |
| Auxiliary Hydraulics                             | Standard |
| Electronic Attachment Control - 14-Pin Connector | Optional |
| High-Flow Auxiliary Hydraulics                   | Optional |
| IdealTrax® automatic track tensioning system     | Standard |
| Power-A-Tach® Attachment Mounting System         | Optional |
| Motorization/Power                               |          |
| Combination Radiator & Hydraulic Oil Cooler      | Standard |
| Dual-Element Air Cleaner with Indicator          | Standard |
| Engine Auto-Shutdown System                      | Standard |
| Glowpl