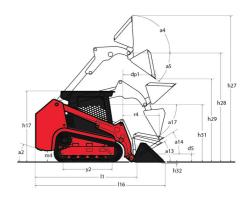

| 0.87 US gal / 4                                    |      |
| Miscellaneous Comment of the Comment |                                                    |      |

## 1650RT - Dimensional drawing







## **Equipment**

| Lifting function                                 |          |
|--------------------------------------------------|----------|
| All-Tach® Attachment Mounting System             | Standard |
| Auxiliary Hydraulics                             | Standard |
| Electronic Attachment Control - 14-Pin Connector | Optional |
| High-Flow Auxiliary Hydraulics                   | Optional |
| IdealTrax® automatic track tensioning system     | Standard |
| Power-A-Tach® Attachment Mounting System         | Optional |
| Motorization/Power                               |          |
| Combination Radiator & Hydraulic Oil Cooler      | Standard |
| Dual-Element Air Cleaner with Indicator          | Standard |
| Engine Auto-Shutdown System                      | Standard |
| Glowplugs