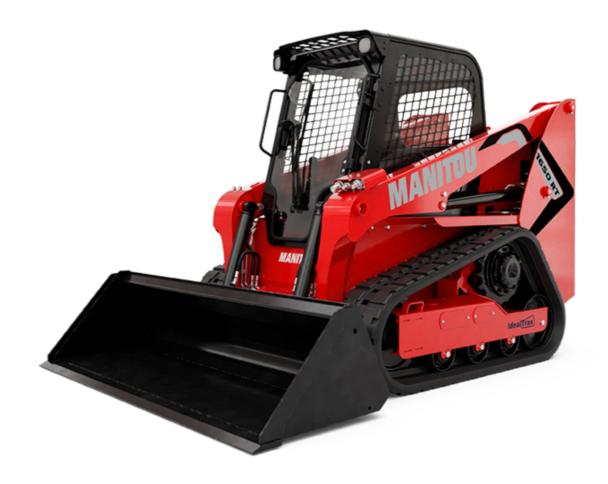

Technical sheet:

## **1650RT**





|