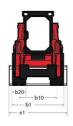

| 0.87 US gal / 4                                    |      |
| Miscellaneous Comment of the Comment |                                                    |      |

## 1650RT - Dimensional drawing







## **Equipment**

| Lifting function                                 |          |
|--------------------------------------------------|----------|
| All-Tach® Attachment Mounting System             | Standard |
| Auxiliary Hydraulics                             | Standard |
| Electronic Attachment Control - 14-Pin Connector | Optional |
| High-Flow Auxiliary Hydraulics                   | Optional |
| IdealTrax® automatic track tensioning system     | Standard |
| Power-A-Tach® Attachment Mounting System         | Optional |
| Motorization/Power                               |          |
| Combination Radiator & Hydraulic Oil Cooler      | Standard |
| Dual-Element Air Cleaner with Indicator          | Standard |
| Engine Auto-Shutdown System                      | Standard |
| Glowplug