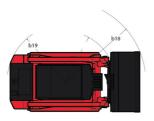

|     |                     |

## 1650RT - Dimensional drawing







## **Equipment**

| Lifting function                                 |          |
|--------------------------------------------------|----------|
| All-Tach® Attachment Mounting System             | Standard |
| Auxiliary Hydraulics                             | Standard |
| Electronic Attachment Control - 14-Pin Connector | Optional |
| High-Flow Auxiliary Hydraulics                   | Optional |
| IdealTrax® automatic track tensioning system     | Standard |
| Power-A-Tach® Attachment Mounting System         | Optional |
| Motorization/Power                               |          |
| Combination Radiator & Hydraulic Oil Cooler      | Standard |
| Dual-Element Air Cleaner with Indicator          | Standard |
| Engine Auto-Shutdown System                      | Standard |
| Glowpl