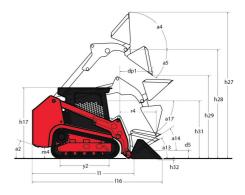

|     |                     |

## 1650RT - Dimensional drawing







## **Equipment**

| Lifting function                                 |          |
|--------------------------------------------------|----------|
| All-Tach® Attachment Mounting System             | Standard |
| Auxiliary Hydraulics                             | Standard |
| Electronic Attachment Control - 14-Pin Connector | Optional |
| High-Flow Auxiliary Hydraulics                   | Optional |
| IdealTrax® automatic track tensioning system     | Standard |
| Power-A-Tach® Attachment Mounting System         | Optional |
| Motorization/Power                               |          |
| Combination Radiator & Hydraulic Oil Cooler      | Standard |
| Dual-Element Air Cleaner with Indicator          | Standard |
| Engine Auto-Shutdown System                      | Standard |
| Glowplugs