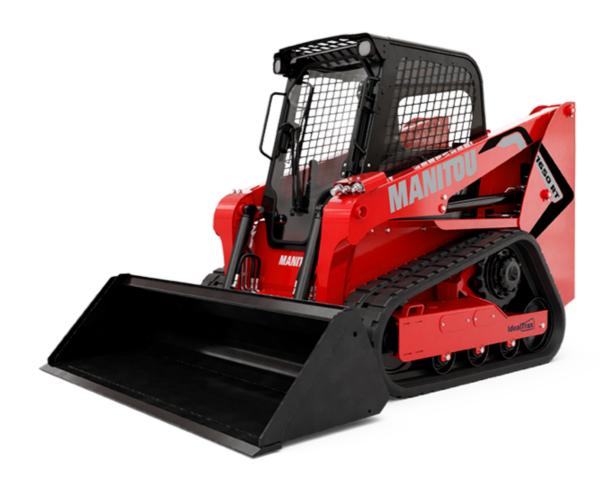

Technical sheet:

## **1650RT**





| Capacities |     | Metric              |
|--------------------------------------------------------------------------------------------------------------------------------------------------------------------------------------------------------------------------------------------------------------------------------------------------------------------------------------------------------------------------------------------------------------------------------------------------------------------------------------------------------------------------------------------------------------------------------------------------------------------------------------------------------------------------------------------------------------------------------------------------------------------------------