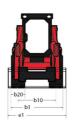

|     |                     |

## 1650RT - Dimensional drawing







## **Equipment**

| Lifting function                                 |          |
|--------------------------------------------------|----------|
| All-Tach® Attachment Mounting System             | Standard |
| Auxiliary Hydraulics                             | Standard |
| Electronic Attachment Control - 14-Pin Connector | Optional |
| High-Flow Auxiliary Hydraulics                   | Optional |
| IdealTrax® automatic track tensioning system     | Standard |
| Power-A-Tach® Attachment Mounting System         | Optional |
| Motorization/Power                               |          |
| Combination Radiator & Hydraulic Oil Cooler      | Standard |
| Dual-Element Air Cleaner with Indicator          | Standard |
| Engine Auto-Shutdown System                      | Standard |
| Glowplug