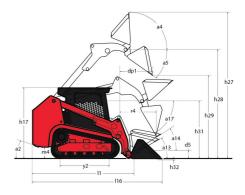

|                                                     |

## 1650RT - Dimensional drawing







## **Equipment**

| Lifting function                                 |          |
|--------------------------------------------------|----------|
| All-Tach® Attachment Mounting System             | Standard |
| Auxiliary Hydraulics                             | Standard |
| Electronic Attachment Control - 14-Pin Connector | Optional |
| High-Flow Auxiliary Hydraulics                   | Optional |
| IdealTrax® automatic track tensioning system     | Standard |
| Power-A-Tach® Attachment Mounting System         | Optional |
| Motorization/Power                               |          |
| Combination Radiator & Hydraulic Oil Cooler      | Standard |
| Dual-Element Air Cleaner with Indicator          | Standard |
| Engine Auto-Shutdown System                      | Standard |
| Glowplugs