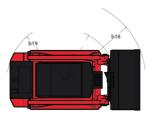

|                                                     |

## 1650RT - Dimensional drawing







## **Equipment**

| Lifting function                                 |          |
|--------------------------------------------------|----------|
| All-Tach® Attachment Mounting System             | Standard |
| Auxiliary Hydraulics                             | Standard |
| Electronic Attachment Control - 14-Pin Connector | Optional |
| High-Flow Auxiliary Hydraulics                   | Optional |
| IdealTrax® automatic track tensioning system     | Standard |
| Power-A-Tach® Attachment Mounting System         | Optional |
| Motorization/Power                               |          |
| Combination Radiator & Hydraulic Oil Cooler      | Standard |
| Dual-Element Air Cleaner with Indicator          | Standard |
| Engine Auto-Shutdown System                      | Standard |
| Glowpl