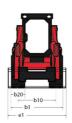

|                                                     |

## 1650RT - Dimensional drawing







## **Equipment**

| Lifting function                                 |          |
|--------------------------------------------------|----------|
| All-Tach® Attachment Mounting System             | Standard |
| Auxiliary Hydraulics                             | Standard |
| Electronic Attachment Control - 14-Pin Connector | Optional |
| High-Flow Auxiliary Hydraulics                   | Optional |
| IdealTrax® automatic track tensioning system     | Standard |
| Power-A-Tach® Attachment Mounting System         | Optional |
| Motorization/Power                               |          |
| Combination Radiator & Hydraulic Oil Cooler      | Standard |
| Dual-Element Air Cleaner with Indicator          | Standard |
| Engine Auto-Shutdown System                      | Standard |
| Glowplug