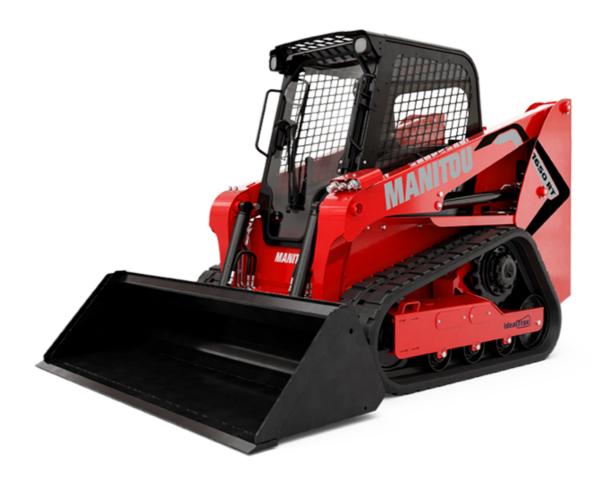

Technical sheet:

## **1650RT**





|