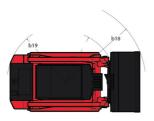

|     | 3.301/4                            |
| Wishelia illegationi della controlla |     |                                    |

## 1650RT - Dimensional drawing







## **Equipment**

| All-Tach® Attachment Mounting System             | Standard |
|--------------------------------------------------|----------|
| Auxiliary Hydraulics                             | Standard |
| Electronic Attachment Control - 14-Pin Connector | Optional |
| High-Flow Auxiliary Hydraulics                   | Optional |
| IdealTrax® automatic track tensioning system     | Standard |
| Power-A-Tach® Attachment Mounting System         | Optional |
| Motorization/Power                               |          |
| Combination Radiator & Hydraulic Oil Cooler      | Standard |
| Dual-Element Air Cleaner with Indicator          | Standard |
| Engine Auto-Shutdown System                      | Standard |
| Glowplugs Starts Assist                          | Standard |
| Servo-