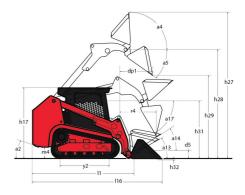

|     | 3.301/4                            |
| Wishelia illegationi della controlla |     |                                    |

## 1650RT - Dimensional drawing







## **Equipment**

| All-Tach® Attachment Mounting System             | Standard |
|--------------------------------------------------|----------|
| Auxiliary Hydraulics                             | Standard |
| Electronic Attachment Control - 14-Pin Connector | Optional |
| High-Flow Auxiliary Hydraulics                   | Optional |
| IdealTrax® automatic track tensioning system     | Standard |
| Power-A-Tach® Attachment Mounting System         | Optional |
| Motorization/Power                               |          |
| Combination Radiator & Hydraulic Oil Cooler      | Standard |
| Dual-Element Air Cleaner with Indicator          | Standard |
| Engine Auto-Shutdown System                      | Standard |
| Glowplugs Starts Assist                          | Standard |
| Servo-Cont