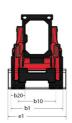

|     | 3.301/4                            |
| Wishelia illegationi della controlla |     |                                    |

## 1650RT - Dimensional drawing







## **Equipment**

| All-Tach® Attachment Mounting System             | Standard |
|--------------------------------------------------|----------|
| Auxiliary Hydraulics                             | Standard |
| Electronic Attachment Control - 14-Pin Connector | Optional |
| High-Flow Auxiliary Hydraulics                   | Optional |
| IdealTrax® automatic track tensioning system     | Standard |
| Power-A-Tach® Attachment Mounting System         | Optional |
| Motorization/Power                               |          |
| Combination Radiator & Hydraulic Oil Cooler      | Standard |
| Dual-Element Air Cleaner with Indicator          | Standard |
| Engine Auto-Shutdown System                      | Standard |
| Glowplugs Starts Assist                          | Standard |
| Servo-Co