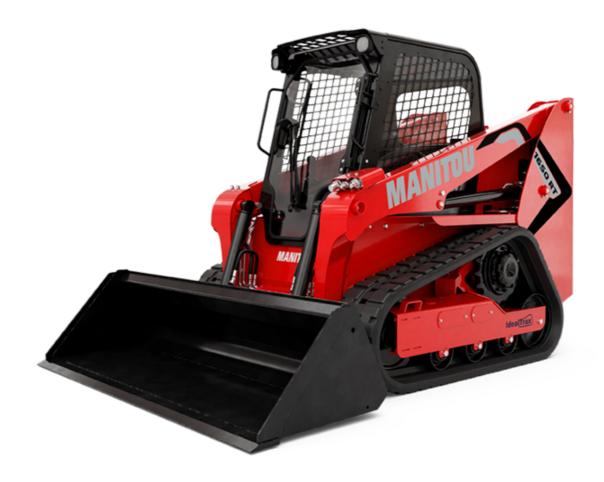

Technical sheet:

## **1650RT**





| 0