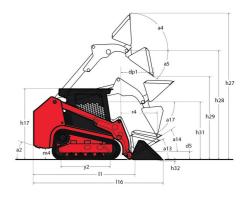

| 12 V / 100 A 71 l/min 9 l 39 l 62.50 l              |

## 1650RT - Dimensional drawing







## **Equipment**

| Lifting function                                 |          |
|--------------------------------------------------|----------|
| All-Tach® Attachment Mounting System             | Standard |
| Auxiliary Hydraulics                             | Standard |
| Electronic Attachment Control - 14-Pin Connector | Optional |
| High-Flow Auxiliary Hydraulics                   | Optional |
| IdealTrax® automatic track tensioning system     | Standard |
| Power-A-Tach® Attachment Mounting System         | Optional |
| Motorization/Power                               |          |
| Combination Radiator & Hydraulic Oil Cooler      | Standard |
| Dual-Element Air Cleaner with Indicator          | Standard |
| Engine Auto-Shutdown System                      | Standard |
| Glowplugs