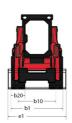

| 12 V / 100 A 71 l/min 9 l 39 l 62.50 l              |

## 1650RT - Dimensional drawing







## **Equipment**

| Lifting function                                 |          |
|--------------------------------------------------|----------|
| All-Tach® Attachment Mounting System             | Standard |
| Auxiliary Hydraulics                             | Standard |
| Electronic Attachment Control - 14-Pin Connector | Optional |
| High-Flow Auxiliary Hydraulics                   | Optional |
| IdealTrax® automatic track tensioning system     | Standard |
| Power-A-Tach® Attachment Mounting System         | Optional |
| Motorization/Power                               |          |
| Combination Radiator & Hydraulic Oil Cooler      | Standard |
| Dual-Element Air Cleaner with Indicator          | Standard |
| Engine Auto-Shutdown System                      | Standard |
| Glowplug