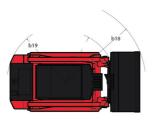

| 12 V / 100 A 71 l/min 9 l 39 l 62.50 l              |

## 1650RT - Dimensional drawing







## **Equipment**

| Lifting function                                 |          |
|--------------------------------------------------|----------|
| All-Tach® Attachment Mounting System             | Standard |
| Auxiliary Hydraulics                             | Standard |
| Electronic Attachment Control - 14-Pin Connector | Optional |
| High-Flow Auxiliary Hydraulics                   | Optional |
| IdealTrax® automatic track tensioning system     | Standard |
| Power-A-Tach® Attachment Mounting System         | Optional |
| Motorization/Power                               |          |
| Combination Radiator & Hydraulic Oil Cooler      | Standard |
| Dual-Element Air Cleaner with Indicator          | Standard |
| Engine Auto-Shutdown System                      | Standard |
| Glowpl