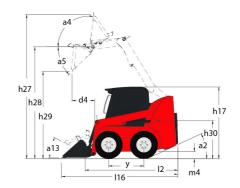

Technical sheet :

| Capacities                                        |     |   |
|---------------------------------------------------|-----|---|
| Rated Operating Capacity                          |     |   |
| Unladen weight                                    |     |   |
| Weight and dimensions                             |     |   |
| Wheelbase                                         | У   |   |
| Overall Operating Height - Fully Raised           | h27 |   |
| Height to Hinge Pin - Fully Raised                | h28 |   |
| Overall Height to top of ROPS                     | h17 |   |
| Dump angle at full height                         | a5  |   |
| Dump height                                       | h29 |   |
| Overall length with bucket                        | 116 |   |
| Dump reach - Full height                          | гб  |   |
| Rollback at ground                                | a13 |   |
| Seat to ground height                             | h30 |   |
| Overall width less bucket                         | b1  |   |
| Bucket Width                                      | e1  |   |
| Ground clearance                                  | m4  |   |
| Overall length - Less Bucket                      | 12  |   |
| Departure angle                                   | a2  |   |
| Clearance Radius - Front with Bucket              | b18 |   |
| Performances                                      |     |   |
| Travel speed (unladen)                            |     |   |
| Wheels                                            |     |   |
| Standard tires                                    |     | _ |
| Engine                                            |     |   |
| Engine brand                                      |     |   |
| Engine model                                      |     |   |
| Engine norm                                       |     |   |
| Gross Power                                       |     |   |
| Net Power                                         |     |   |
| Max. torque / Engine rotation                     |     |   |
| Power source                                      |     |   |
| Battery voltage                                   |     |   |
| Alternator                                        |     |   |
| Starter                                           |     |   |
| Hydraulics                                        |     |   |
| Standard flow - Auxiliary hydraulics              |     |   |
| Auxiliary Hydraulic Pressure                      |     |   |
| Tank capacities Fuel tank                         |     |   |
|                                                   |     |   |
| Hydraulic tank capacity<br>Displacement           |     |   |
| Noise and vibration                               |     |   |
| Noise and vibration<br>Noise to environment (LwA) |     |   |
| Noise at driving position (LpA)                   |     |   |
| Whole-Body Vibration (ISO 2631-1)                 |     |   |
| Vibration on hands/arms                           |     |   |
| vibiation on ridilus/dillis                       |     |   |