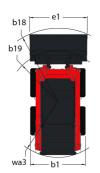

Technical sheet :

| Capacities                                        |     |   |
|---------------------------------------------------|-----|---|
| Rated Operating Capacity                          |     |   |
| Unladen weight                                    |     |   |
| Weight and dimensions                             |     |   |
| Wheelbase                                         | У   |   |
| Overall Operating Height - Fully Raised           | h27 |   |
| Height to Hinge Pin - Fully Raised                | h28 |   |
| Overall Height to top of ROPS                     | h17 |   |
| Dump angle at full height                         | a5  |   |
| Dump height                                       | h29 |   |
| Overall length with bucket                        | 116 |   |
| Dump reach - Full height                          | гб  |   |
| Rollback at ground                                | a13 |   |
| Seat to ground height                             | h30 |   |
| Overall width less bucket                         | b1  |   |
| Bucket Width                                      | e1  |   |
| Ground clearance                                  | m4  |   |
| Overall length - Less Bucket                      | 12  |   |
| Departure angle                                   | a2  |   |
| Clearance Radius - Front with Bucket              | b18 |   |
| Performances                                      |     |   |
| Travel speed (unladen)                            |     |   |
| Wheels                                            |     |   |
| Standard tires                                    |     | _ |
| Engine                                            |     |   |
| Engine brand                                      |     |   |
| Engine model                                      |     |   |
| Engine norm                                       |     |   |
| Gross Power                                       |     |   |
| Net Power                                         |     |   |
| Max. torque / Engine rotation                     |     |   |
| Power source                                      |     |   |
| Battery voltage                                   |     |   |
| Alternator                                        |     |   |
| Starter                                           |     |   |
| Hydraulics                                        |     |   |
| Standard flow - Auxiliary hydraulics              |     |   |
| Auxiliary Hydraulic Pressure                      |     |   |
| Tank capacities Fuel tank                         |     |   |
|                                                   |     |   |
| Hydraulic tank capacity<br>Displacement           |     |   |
| Noise and vibration                               |     |   |
| Noise and vibration<br>Noise to environment (LwA) |     |   |
| Noise at driving position (LpA)                   |     |   |
| Whole-Body Vibration (ISO 2631-1)                 |     |   |
| Vibration on hands/arms                           |     |   |
| vibiation on ridilus/dillis                       |     |   |