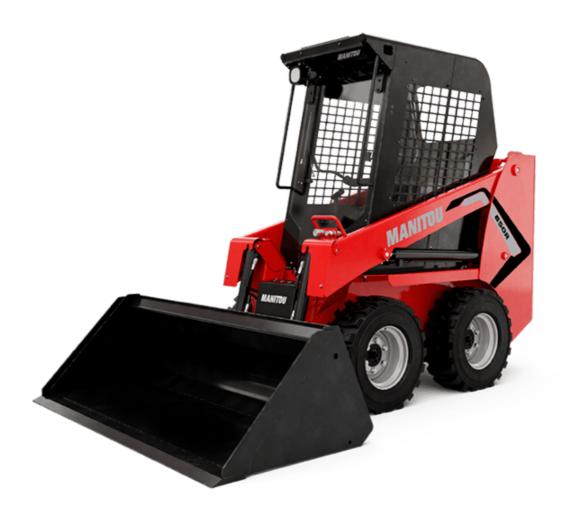

Technical sheet :

| Capacities                                        |     |   |
|---------------------------------------------------|-----|---|
| Rated Operating Capacity                          |     |   |
| Unladen weight                                    |     |   |
| Weight and dimensions                             |     |   |
| Wheelbase                                         | У   |   |
| Overall Operating Height - Fully Raised           | h27 |   |
| Height to Hinge Pin - Fully Raised                | h28 |   |
| Overall Height to top of ROPS                     | h17 |   |
| Dump angle at full height                         | a5  |   |
| Dump height                                       | h29 |   |
| Overall length with bucket                        | 116 |   |
| Dump reach - Full height                          | гб  |   |
| Rollback at ground                                | a13 |   |
| Seat to ground height                             | h30 |   |
| Overall width less bucket                         | b1  |   |
| Bucket Width                                      | e1  |   |
| Ground clearance                                  | m4  |   |
| Overall length - Less Bucket                      | 12  |   |
| Departure angle                                   | a2  |   |
| Clearance Radius - Front with Bucket              | b18 |   |
| Performances                                      |     |   |
| Travel speed (unladen)                            |     |   |
| Wheels                                            |     |   |
| Standard tires                                    |     | _ |
| Engine                                            |     |   |
| Engine brand                                      |     |   |
| Engine model                                      |     |   |
| Engine norm                                       |     |   |
| Gross Power                                       |     |   |
| Net Power                                         |     |   |
| Max. torque / Engine rotation                     |     |   |
| Power source                                      |     |   |
| Battery voltage                                   |     |   |
| Alternator                                        |     |   |
| Starter                                           |     |   |
| Hydraulics                                        |     |   |
| Standard flow - Auxiliary hydraulics              |     |   |
| Auxiliary Hydraulic Pressure                      |     |   |
| Tank capacities Fuel tank                         |     |   |
|                                                   |     |   |
| Hydraulic tank capacity<br>Displacement           |     |   |
| Noise and vibration                               |     |   |
| Noise and vibration<br>Noise to environment (LwA) |     |   |
| Noise at driving position (LpA)                   |     |   |
| Whole-Body Vibration (ISO 2631-1)                 |     |   |
| Vibration on hands/arms                           |     |   |
| vibiation on ridilus/dillis                       |     |   |