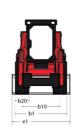

Technical sheet :

| Capacities                                        |     |   |
|---------------------------------------------------|-----|---|
| Rated Operating Capacity                          |     |   |
| Unladen weight                                    |     |   |
| Weight and dimensions                             |     |   |
| Wheelbase                                         | У   |   |
| Overall Operating Height - Fully Raised           | h27 |   |
| Height to Hinge Pin - Fully Raised                | h28 |   |
| Overall Height to top of ROPS                     | h17 |   |
| Dump angle at full height                         | a5  |   |
| Dump height                                       | h29 |   |
| Overall length with bucket                        | 116 |   |
| Dump reach - Full height                          | гб  |   |
| Rollback at ground                                | a13 |   |
| Seat to ground height                             | h30 |   |
| Overall width less bucket                         | b1  |   |
| Bucket Width                                      | e1  |   |
| Ground clearance                                  | m4  |   |
| Overall length - Less Bucket                      | 12  |   |
| Departure angle                                   | a2  |   |
| Clearance Radius - Front with Bucket              | b18 |   |
| Performances                                      |     |   |
| Travel speed (unladen)                            |     |   |
| Wheels                                            |     |   |
| Standard tires                                    |     | _ |
| Engine                                            |     |   |
| Engine brand                                      |     |   |
| Engine model                                      |     |   |
| Engine norm                                       |     |   |
| Gross Power                                       |     |   |
| Net Power                                         |     |   |
| Max. torque / Engine rotation                     |     |   |
| Power source                                      |     |   |
| Battery voltage                                   |     |   |
| Alternator                                        |     |   |
| Starter                                           |     |   |
| Hydraulics                                        |     |   |
| Standard flow - Auxiliary hydraulics              |     |   |
| Auxiliary Hydraulic Pressure                      |     |   |
| Tank capacities Fuel tank                         |     |   |
|                                                   |     |   |
| Hydraulic tank capacity<br>Displacement           |     |   |
| Noise and vibration                               |     |   |
| Noise and vibration<br>Noise to environment (LwA) |     |   |
| Noise at driving position (LpA)                   |     |   |
| Whole-Body Vibration (ISO 2631-1)                 |     |   |
| Vibration on hands/arms                           |     |   |
| vibiation on ridilus/dillis                       |     |   |