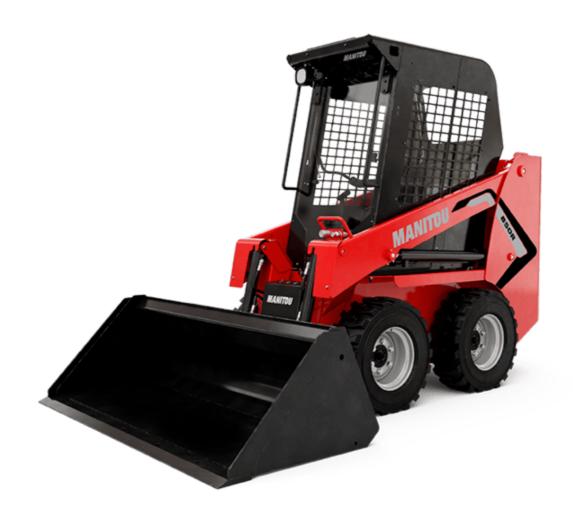

Technical sheet:

## **850**R





| tated Operating Capacity Inladen weight  Weight and dimensions Wheelbase Verall Operating Height - Fully Raised Reight to Hinge Pin - Fully Raised Reight to top of ROPS Roman angle at full height Roman pale at full height Roman pach - Full height Roman pack - Full  | <b>Metric</b><br>386 kg<br>1352 kg |
|--------------------------------------------------------------------------------------------------------------------------------------------------------------------------------------------------------------------------------------------------------------------------------------------------------------------------------------------------------------------------------------------------------------------------------------------------------------------------------------------------------