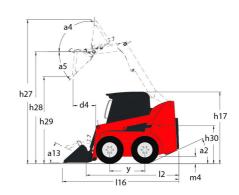

| 1.05 m/s <sup>2</sup>              |

## 850R - Dimensional drawing







## **Equipment**







## **Head Office**

B.P. 249 - 430 rue de l'Aubinière 44150 Ancenis Cedex - France Tel: +33 (0)2 40 09 10 11 - Fax: +33 (0)2 40 09 10 97 www.manitou.com



This publication provides a description of the configuration versions and options for Manitou products, which may differ for equipment. The equipment presented in this brochure may be part of a series, as an option, or it may not be available, depending on the versions. Manitou reserves the right, at any time and without notice, to amend the specifications described and represented. The specifications provided do not bind the manufacturer. For more details, please contact your Manitou agent. This is not a contractually binding document. The presentation of the products is not contractually binding. List of spec