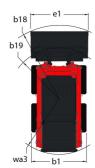

## **850R**

|                                               | <b>850R</b> Created off September 17, 2023 at 10.42 AM |
|-----------------------------------------------|--------------------------------------------------------|
| Capacities                                    | Metric                                                 |
| Rated Operating Capacity                      | 386 kg                                                 |
| Unladen weight                                | 1352 kg                                                |
| Weight and dimensions                         |                                                        |
| Wheelbase                                     | y 775 mm                                               |
| Overall Operating Height - Fully Raised       | h27 3167 mm                                            |
| Height to Hinge Pin - Fully Raised            | h28 2438 mm                                            |
| Overall Height to top of ROPS                 | h17 1897 mm                                            |
| Dump angle at full height                     | a5 46 °                                                |
| Dump height                                   | h29 1836 mm                                            |
| Overall length with bucket                    | I16 2576 mm                                            |
| Dump reach - Full height                      | r6 376 mm                                              |
| Rollback at ground                            | a13 23 °                                               |
| Seat to ground height                         | h30 879 mm                                             |
| Overall width less bucket                     | b1 909 mm                                              |
| Bucket Width                                  | e1 914 mm                                              |
| Ground clearance                              | m4 150 mm                                              |
| Overall length - Less Bucket                  | 12 1905 mm                                             |
| Departure angle                               | a2 30 °                                                |
| Clearance Radius - Front with Bucket          | b18 1473 mm                                            |
| Performances                                  |                                                        |
| Travel speed (unladen)                        | 8.90 km/h                                              |
| Wheels                                        | CIPO MINITE                                            |
| Standard tires                                | 5.70 x 12                                              |
| Engine                                        | 5.75 A 12                                              |
| Engine brand                                  | Yanmar                                                 |
| Engine model                                  | 3TNV82A-BPMSR                                          |
| Engine norm                                   | Stage V                                                |
| Gross Power                                   | 18.10 kW                                               |
| Net Power                                     | 17.80 kW                                               |
| Max. torque / Engine rotation                 | 86 Nm / 2400 rpm                                       |
| Power source                                  | Diesel                                                 |
| Battery voltage                               | 12 V                                                   |
| Alternator                                    | 40 kW                                                  |
| Starter                                       | 1.70 kW                                                |
| Hydraulics                                    | 170 KH                                                 |
| Standard flow - Auxiliary hydraulics          | 38.20 l/min                                            |
| Auxiliary Hydraulic Pressure                  | 145 bar                                                |
| Tank capacities                               | 140 001                                                |
| Fuel tank                                     | 29                                                     |
| Hydraulic tank capacity                       | 27.30                                                  |
| Displacement                                  | 1.30                                                   |
| Noise and vibration                           | 1.301                                                  |
| Noise and vidrauon Noise to environment (LwA) | 101 dB                                                 |
|                                               | 85 dB                                                  |
| Noise at driving position (LpA)               | 85 0B<br>1.05 m/s²                                     |
| Whole-Body Vibration (ISO 2631-1)             |                                                        |
| Vibration on hands/arms                       | < 1.53 m/s <sup>2</sup>                                |

## 850R - Dimensional drawing