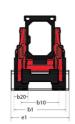

## **850R**

|                                               | <b>850R</b> Created off September 17, 2023 at 10.42 AM |
|-----------------------------------------------|--------------------------------------------------------|
| Capacities                                    | Metric                                                 |
| Rated Operating Capacity                      | 386 kg                                                 |
| Unladen weight                                | 1352 kg                                                |
| Weight and dimensions                         |                                                        |
| Wheelbase                                     | y 775 mm                                               |
| Overall Operating Height - Fully Raised       | h27 3167 mm                                            |
| Height to Hinge Pin - Fully Raised            | h28 2438 mm                                            |
| Overall Height to top of ROPS                 | h17 1897 mm                                            |
| Dump angle at full height                     | a5 46 °                                                |
| Dump height                                   | h29 1836 mm                                            |
| Overall length with bucket                    | I16 2576 mm                                            |
| Dump reach - Full height                      | r6 376 mm                                              |
| Rollback at ground                            | a13 23 °                                               |
| Seat to ground height                         | h30 879 mm                                             |
| Overall width less bucket                     | b1 909 mm                                              |
| Bucket Width                                  | e1 914 mm                                              |
| Ground clearance                              | m4 150 mm                                              |
| Overall length - Less Bucket                  | 12 1905 mm                                             |
| Departure angle                               | a2 30 °                                                |
| Clearance Radius - Front with Bucket          | b18 1473 mm                                            |
| Performances                                  |                                                        |
| Travel speed (unladen)                        | 8.90 km/h                                              |
| Wheels                                        | CIPO MINITE                                            |
| Standard tires                                | 5.70 x 12                                              |
| Engine                                        | 5.75 A 12                                              |
| Engine brand                                  | Yanmar                                                 |
| Engine model                                  | 3TNV82A-BPMSR                                          |
| Engine norm                                   | Stage V                                                |
| Gross Power                                   | 18.10 kW                                               |
| Net Power                                     | 17.80 kW                                               |
| Max. torque / Engine rotation                 | 86 Nm / 2400 rpm                                       |
| Power source                                  | Diesel                                                 |
| Battery voltage                               | 12 V                                                   |
| Alternator                                    | 40 kW                                                  |
| Starter                                       | 1.70 kW                                                |
| Hydraulics                                    | 170 KH                                                 |
| Standard flow - Auxiliary hydraulics          | 38.20 l/min                                            |
| Auxiliary Hydraulic Pressure                  | 145 bar                                                |
| Tank capacities                               | 140 001                                                |
| Fuel tank                                     | 29                                                     |
| Hydraulic tank capacity                       | 27.30                                                  |
| Displacement                                  | 1.30                                                   |
| Noise and vibration                           | 1.301                                                  |
| Noise and vidrauon Noise to environment (LwA) | 101 dB                                                 |
|                                               | 85 dB                                                  |
| Noise at driving position (LpA)               | 85 0B<br>1.05 m/s²                                     |
| Whole-Body Vibration (ISO 2631-1)             |                                                        |
| Vibration on hands/arms                       | < 1.53 m/s <sup>2</sup>                                |

## 850R - Dimensional drawing