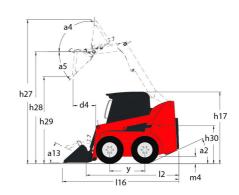

## **850R**

|                                               | <b>850R</b> Created off September 17, 2023 at 10.42 AM |
|-----------------------------------------------|--------------------------------------------------------|
| Capacities                                    | Metric                                                 |
| Rated Operating Capacity                      | 386 kg                                                 |
| Unladen weight                                | 1352 kg                                                |
| Weight and dimensions                         |                                                        |
| Wheelbase                                     | y 775 mm                                               |
| Overall Operating Height - Fully Raised       | h27 3167 mm                                            |
| Height to Hinge Pin - Fully Raised            | h28 2438 mm                                            |
| Overall Height to top of ROPS                 | h17 1897 mm                                            |
| Dump angle at full height                     | a5 46 °                                                |
| Dump height                                   | h29 1836 mm                                            |
| Overall length with bucket                    | I16 2576 mm                                            |
| Dump reach - Full height                      | r6 376 mm                                              |
| Rollback at ground                            | a13 23 °                                               |
| Seat to ground height                         | h30 879 mm                                             |
| Overall width less bucket                     | b1 909 mm                                              |
| Bucket Width                                  | e1 914 mm                                              |
| Ground clearance                              | m4 150 mm                                              |
| Overall length - Less Bucket                  | 12 1905 mm                                             |
| Departure angle                               | a2 30 °                                                |
| Clearance Radius - Front with Bucket          | b18 1473 mm                                            |
| Performances                                  |                                                        |
| Travel speed (unladen)                        | 8.90 km/h                                              |
| Wheels                                        | CIPO MINITE                                            |
| Standard tires                                | 5.70 x 12                                              |
| Engine                                        | 5.75 A 12                                              |
| Engine brand                                  | Yanmar                                                 |
| Engine model                                  | 3TNV82A-BPMSR                                          |
| Engine norm                                   | Stage V                                                |
| Gross Power                                   | 18.10 kW                                               |
| Net Power                                     | 17.80 kW                                               |
| Max. torque / Engine rotation                 | 86 Nm / 2400 rpm                                       |
| Power source                                  | Diesel                                                 |
| Battery voltage                               | 12 V                                                   |
| Alternator                                    | 40 kW                                                  |
| Starter                                       | 1.70 kW                                                |
| Hydraulics                                    | 170 KH                                                 |
| Standard flow - Auxiliary hydraulics          | 38.20 l/min                                            |
| Auxiliary Hydraulic Pressure                  | 145 bar                                                |
| Tank capacities                               | 140 001                                                |
| Fuel tank                                     | 29                                                     |
| Hydraulic tank capacity                       | 27.30                                                  |
| Displacement                                  | 1.30                                                   |
| Noise and vibration                           | 1.301                                                  |
| Noise and vidrauon Noise to environment (LwA) | 101 dB                                                 |
|                                               | 85 dB                                                  |
| Noise at driving position (LpA)               | 85 0B<br>1.05 m/s²                                     |
| Whole-Body Vibration (ISO 2631-1)             |                                                        |
| Vibration on hands/arms                       | < 1.53 m/s <sup>2</sup>                                |

## 850R - Dimensional drawing