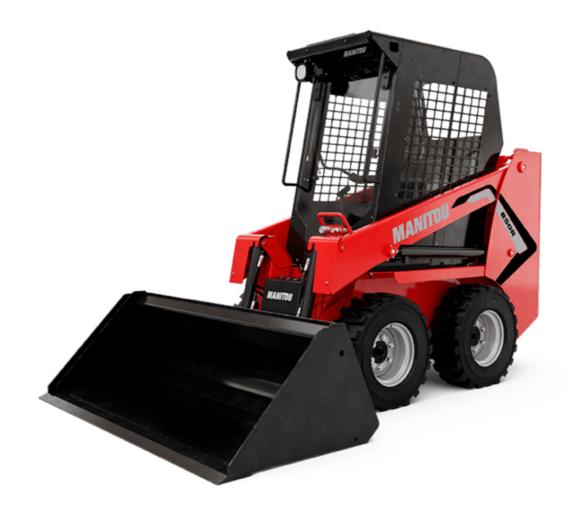

Technical sheet:

## **850R**





|                                               | <b>850R</b> Created off September 17, 2023 at 10.42 AM |
|-----------------------------------------------|--------------------------------------------------------|
| Capacities                                    | Metric                                                 |
| Rated Operating Capacity                      | 386 kg                                                 |
| Unladen weight                                | 1352 kg                                                |
| Weight and dimensions                         |                                                        |
| Wheelbase                                     | y 775 mm                                               |
| Overall Operating Height - Fully Raised