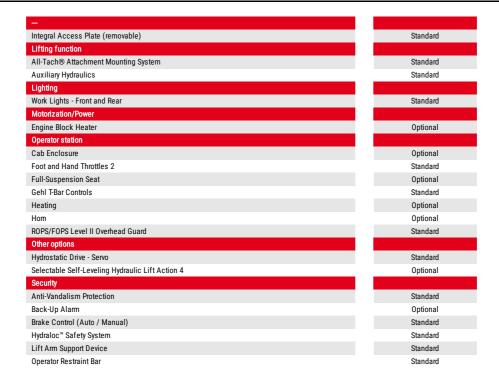

placement                                  | 1.30                                                   |
| Noise and vibration                           | 1.301                                                  |
| Noise and vidrauon Noise to environment (LwA) | 101 dB                                                 |
|                                               | 85 dB                                                  |
| Noise at driving position (LpA)               | 85 0B<br>1.05 m/s²                                     |
| Whole-Body Vibration (ISO 2631-1)             |                                                        |
| Vibration on hands/arms                       | < 1.53 m/s <sup>2</sup>                                |

## 850R - Dimensional drawing







## **Equipment**







## **Head Office**

B.P. 249 - 430 rue de l'Aubinière 44150 Ancenis Cedex - France Tel: +33 (0)2 40 09 10 11 - Fax: +33 (0)2 40 09 10 97 www.manitou.com



This publication provides a description of the configuration versions and options for Manitou products, which may differ for equipment. The equipment presented in this brochure may be part of a series, as an option, or it may not be available, depending on the versions. Manitou reserves the right, at any time and without notice, to amend the specifications described and represented. The specifications provided do not bind the manufacturer. For more details, please contact your Manitou agent. This is not a contractually binding document. The presentation of the products is not contractually binding. List of specifications non-exhau