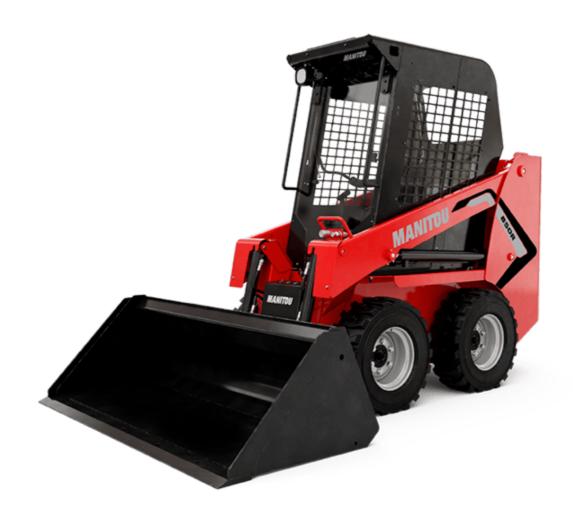

Technical sheet:

## **850**R





|