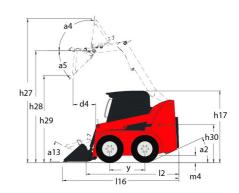

|                    | < 1.53 m/s²                   |

## 850R - Dimensional drawing







## **Equipment**







## **Head Office**

B.P. 249 - 430 rue de l'Aubinière 44150 Ancenis Cedex - France Tel: +33 (0)2 40 09 10 11 - Fax: +33 (0)2 40 09 10 97 www.manitou.com



This publication provides a description of the configuration versions and options for Manitou products, which may differ for equipment. The equipment presented in this brochure may be part of a series, as an option, or it may not be available, depending on the versions. Manitou reserves the right, at any time and without notice, to amend the specifications described and represented. The specifications provided do not bind the manufacturer. For more details, please contact your Manitou agent. This is not a contractually binding document. The presentation of the products is not contractually binding. List of spec