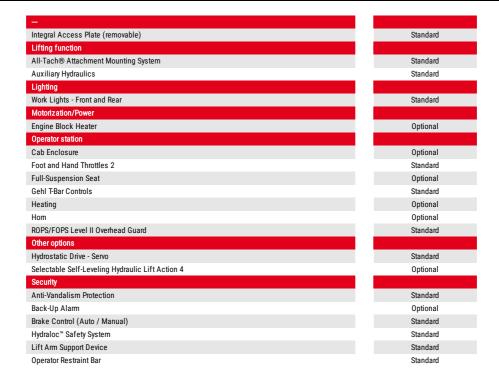

raulic oil tank capacity             | 27.30                                            |           |
| Displacement                            | 1.30                                             |           |
| Noise and vibration                     |                                                  |           |
| Noise to environment (LwA)              | 101 dB                                           |           |
| Noise at driving position (LpA)         | 85 dB                                            |           |
| Whole-Body Vibration (ISO 2631-1)       | 1.05 m/s <sup>2</sup>                            |           |
| Vibration on hands/arms                 | < 1.53 m/s <sup>2</sup>                          |           |

## 850R - Dimensional drawing







## **Equipment**







## **Head Office**

B.P. 249 - 430 rue de l'Aubinière 44150 Ancenis Cedex - France Tel: +33 (0)2 40 09 10 11 - Fax: +33 (0)2 40 09 10 97 www.manitou.com



This publication provides a description of the configuration versions and options for Manitou products, which may differ for equipment. The equipment presented in this brochure may be part of a series, as an option, or it may not be available, depending on the versions. Manitou reserves the right, at any time and without notice, to amend the specifications described and represented. The specifications provided do not bind the manufacturer. For more details, please contact your Manitou agent. This is not a contractually binding document. The presentation of the products is not contractually binding. List of specifications non-exhau