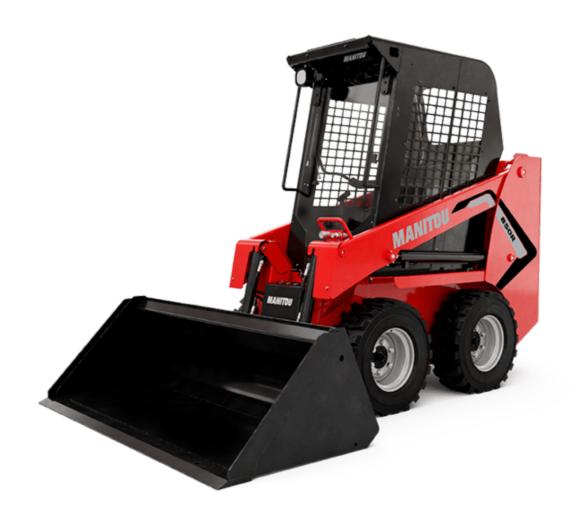

## **850**R

|                                         | <b>850R</b> Created on 19 May 2024 at 12.45.15 A | IVI U I C |
|-----------------------------------------|--------------------------------------------------|-----------|
| Capacities                              | Metric                                           |           |
| Rated Operating Capacity                | 386 kg                                           |           |
| Unladen weight                          | 1352 kg                                          |           |
| Weight and dimensions                   |                                                  |           |
| Overall Operating Height - Fully Raised | h27 3167 mm                                      |           |
| Height to Hinge Pin – Fully Raised      | h28 2438 mm                                      |           |
| Overall Height to top of ROPS           | h17 1897 mm                                      |           |
| Dump angle at full height               | a5 46 °                                          |           |
| Dump height                             | h29 1836 mm                                      |           |
| Overall length with bucket              | 116 2576 mm                                      |           |
| Dump reach - Full height                | r6 376 mm                                        |           |
| Rollback at ground                      | a13 23 °                                         |           |
| Seat to ground height                   | h30 879 mm                                       |           |
| Wheelbase                               | y 775 mm                                         |           |
| Overall width less bucket               | b1 909 mm                                        |           |
| Bucket Width                            | e1 914 mm                                        |           |
| Ground clearance                        | m4 150 mm                                        |           |
| Overall length - Less Bucket            | l2 1905 mm                                       |           |
| Departure angle                         | a2 30 °                                          |           |
| Clearance Radius - Front with Bucket    | b18 1473 mm                                      |           |
| Clearance Circle - Front without Bucket | b19 833 mm                                       |           |
| Clearance Circle - Rear                 | wa1 1097 mm                                      |           |
| Performances                            | wa1 1057 IIIIII                                  |           |
| Travel speed (unladen)                  | 8.90 km/h                                        |           |
| Wheels                                  | 6.90 KIII/II                                     |           |
| Standard tires                          | 5.70x12                                          |           |
|                                         | 3.70X1Z                                          |           |
| Engine                                  | Vermen                                           |           |
| Engine brand                            | Yanmar<br>OTHINGAA PRINCIP                       |           |
| Engine model                            | 3TNV82A-BPMSR                                    |           |
| Engine norm                             | Stage V                                          |           |
| Gross Power                             | 18.10 kW                                         |           |
| Net Power                               | 17.80 kW                                         |           |
| Max. torque / Engine rotation           | 86 Nm / 2400 rpm                                 |           |
| Power source                            | Diesel                                           |           |
| Battery voltage                         | 12 V                                             |           |
| Alternator                              | 40 kW                                            |           |
| Starter                                 | 1.70 kW                                          |           |
| Hydraulics                              |                                                  |           |
| Standard flow - Auxiliary hydraulics    | 38.20 l/min                                      |           |
| Auxiliary Hydraulic Pressure            | 145 bar                                          |           |
| Tank capacities                         |                                                  |           |
| Fuel tank                               | 29                                               |           |
| Hydraulic oil tank capacity             | 27.30                                            |           |
| Displacement                            | 1.30                                             |           |
| Noise and vibration                     |                                                  |           |
| Noise to environment (LwA)              | 101 dB                                           |           |
| Noise at driving position (LpA)         | 85 dB                                            |           |
| Whole-Body Vibration (ISO 2631-1)       | 1.05 m/s <sup>2</sup>                            |           |
| Vibration on hands/arms                 | < 1.53 m/s <sup>2</sup>                          |           |