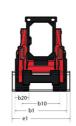

## **850**R

|                                         | <b>850R</b> Created on 19 May 2024 at 12.45.15 A | IVI U I C |
|-----------------------------------------|--------------------------------------------------|-----------|
| Capacities                              | Metric                                           |           |
| Rated Operating Capacity                | 386 kg                                           |           |
| Unladen weight                          | 1352 kg                                          |           |
| Weight and dimensions                   |                                                  |           |
| Overall Operating Height - Fully Raised | h27 3167 mm                                      |           |
| Height to Hinge Pin – Fully Raised      | h28 2438 mm                                      |           |
| Overall Height to top of ROPS           | h17 1897 mm                                      |           |
| Dump angle at full height               | a5 46 °                                          |           |
| Dump height                             | h29 1836 mm                                      |           |
| Overall length with bucket              | 116 2576 mm                                      |           |
| Dump reach - Full height                | r6 376 mm                                        |           |
| Rollback at ground                      | a13 23 °                                         |           |
| Seat to ground height                   | h30 879 mm                                       |           |
| Wheelbase                               | y 775 mm                                         |           |
| Overall width less bucket               | b1 909 mm                                        |           |
| Bucket Width                            | e1 914 mm                                        |           |
| Ground clearance                        | m4 150 mm                                        |           |
| Overall length - Less Bucket            | l2 1905 mm                                       |           |
| Departure angle                         | a2 30 °                                          |           |
| Clearance Radius - Front with Bucket    | b18 1473 mm                                      |           |
| Clearance Circle - Front without Bucket | b19 833 mm                                       |           |
| Clearance Circle - Rear                 | wa1 1097 mm                                      |           |
| Performances                            | wa1 1057 IIIIII                                  |           |
| Travel speed (unladen)                  | 8.90 km/h                                        |           |
| Wheels                                  | 6.90 KIII/II                                     |           |
| Standard tires                          | 5.70x12                                          |           |
|                                         | 3.70X1Z                                          |           |
| Engine                                  | Vermen                                           |           |
| Engine brand                            | Yanmar<br>OTHINGAA PRINCIP                       |           |
| Engine model                            | 3TNV82A-BPMSR                                    |           |
| Engine norm                             | Stage V                                          |           |
| Gross Power                             | 18.10 kW                                         |           |
| Net Power                               | 17.80 kW                                         |           |
| Max. torque / Engine rotation           | 86 Nm / 2400 rpm                                 |           |
| Power source                            | Diesel                                           |           |
| Battery voltage                         | 12 V                                             |           |
| Alternator                              | 40 kW                                            |           |
| Starter                                 | 1.70 kW                                          |           |
| Hydraulics                              |                                                  |           |
| Standard flow - Auxiliary hydraulics    | 38.20 l/min                                      |           |
| Auxiliary Hydraulic Pressure            | 145 bar                                          |           |
| Tank capacities                         |                                                  |           |
| Fuel tank                               | 29                                               |           |
| Hydraulic oil tank capacity             | 27.30                                            |           |
| Displacement                            | 1.30                                             |           |
| Noise and vibration                     |                                                  |           |
| Noise to environment (LwA)              | 101 dB                                           |           |
| Noise at driving position (LpA)         | 85 dB                                            |           |
| Whole-Body Vibration (ISO 2631-1)       | 1.05 m/s <sup>2</sup>                            |           |
| Vibration on hands/arms                 | < 1.53 m/s <sup>2</sup>                          |           |

## 850R - Dimensional drawing