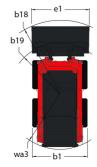

## **850**R

|                                         | <b>850R</b> Created on 19 May 2024 at 12.45.15 A | IVI U I C |
|-----------------------------------------|--------------------------------------------------|-----------|
| Capacities                              | Metric                                           |           |
| Rated Operating Capacity                | 386 kg                                           |           |
| Unladen weight                          | 1352 kg                                          |           |
| Weight and dimensions                   |                                                  |           |
| Overall Operating Height - Fully Raised | h27 3167 mm                                      |           |
| Height to Hinge Pin – Fully Raised      | h28 2438 mm                                      |           |
| Overall Height to top of ROPS           | h17 1897 mm                                      |           |
| Dump angle at full height               | a5 46 °                                          |           |
| Dump height                             | h29 1836 mm                                      |           |
| Overall length with bucket              | 116 2576 mm                                      |           |
| Dump reach - Full height                | r6 376 mm                                        |           |
| Rollback at ground                      | a13 23 °                                         |           |
| Seat to ground height                   | h30 879 mm                                       |           |
| Wheelbase                               | y 775 mm                                         |           |
| Overall width less bucket               | b1 909 mm                                        |           |
| Bucket Width                            | e1 914 mm                                        |           |
| Ground clearance                        | m4 150 mm                                        |           |
| Overall length - Less Bucket            | l2 1905 mm                                       |           |
| Departure angle                         | a2 30 °                                          |           |
| Clearance Radius - Front with Bucket    | b18 1473 mm                                      |           |
| Clearance Circle - Front without Bucket | b19 833 mm                                       |           |
| Clearance Circle - Rear                 | wa1 1097 mm                                      |           |
| Performances                            | wa1 1057 IIIIII                                  |           |
| Travel speed (unladen)                  | 8.90 km/h                                        |           |
| Wheels                                  | 6.90 KIII/II                                     |           |
| Standard tires                          | 5.70x12                                          |           |
|                                         | 3.70X1Z                                          |           |
| Engine                                  | Vermen                                           |           |
| Engine brand                            | Yanmar<br>OTHINGAA PRINCIP                       |           |
| Engine model                            | 3TNV82A-BPMSR                                    |           |
| Engine norm                             | Stage V                                          |           |
| Gross Power                             | 18.10 kW                                         |           |
| Net Power                               | 17.80 kW                                         |           |
| Max. torque / Engine rotation           | 86 Nm / 2400 rpm                                 |           |
| Power source                            | Diesel                                           |           |
| Battery voltage                         | 12 V                                             |           |
| Alternator                              | 40 kW                                            |           |
| Starter                                 | 1.70 kW                                          |           |
| Hydraulics                              |                                                  |           |
| Standard flow - Auxiliary hydraulics    | 38.20 l/min                                      |           |
| Auxiliary Hydraulic Pressure            | 145 bar                                          |           |
| Tank capacities                         |                                                  |           |
| Fuel tank                               | 29                                               |           |
| Hydraulic oil tank capacity             | 27.30                                            |           |
| Displacement                            | 1.30                                             |           |
| Noise and vibration                     |                                                  |           |
| Noise to environment (LwA)              | 101 dB                                           |           |
| Noise at driving position (LpA)         | 85 dB                                            |           |
| Whole-Body Vibration (ISO 2631-1)       | 1.05 m/s <sup>2</sup>                            |           |
| Vibration on hands/arms                 | < 1.53 m/s <sup>2</sup>                          |           |

## 850R - Dimensional drawing