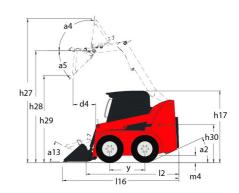

## **850**R

|                                         | <b>850R</b> Created on 19 May 2024 at 12.45.15 A | IVI U I C |
|-----------------------------------------|--------------------------------------------------|-----------|
| Capacities                              | Metric                                           |           |
| Rated Operating Capacity                | 386 kg                                           |           |
| Unladen weight                          | 1352 kg                                          |           |
| Weight and dimensions                   |                                                  |           |
| Overall Operating Height - Fully Raised | h27 3167 mm                                      |           |
| Height to Hinge Pin – Fully Raised      | h28 2438 mm                                      |           |
| Overall Height to top of ROPS           | h17 1897 mm                                      |           |
| Dump angle at full height               | a5 46 °                                          |           |
| Dump height                             | h29 1836 mm                                      |           |
| Overall length with bucket              | 116 2576 mm                                      |           |
| Dump reach - Full height                | r6 376 mm                                        |           |
| Rollback at ground                      | a13 23 °                                         |           |
| Seat to ground height                   | h30 879 mm                                       |           |
| Wheelbase                               | y 775 mm                                         |           |
| Overall width less bucket               | b1 909 mm                                        |           |
| Bucket Width                            | e1 914 mm                                        |           |
| Ground clearance                        | m4 150 mm                                        |           |
| Overall length - Less Bucket            | l2 1905 mm                                       |           |
| Departure angle                         | a2 30 °                                          |           |
| Clearance Radius - Front with Bucket    | b18 1473 mm                                      |           |
| Clearance Circle - Front without Bucket | b19 833 mm                                       |           |
| Clearance Circle - Rear                 | wa1 1097 mm                                      |           |
| Performances                            | wa1 1057 IIIIII                                  |           |
| Travel speed (unladen)                  | 8.90 km/h                                        |           |
| Wheels                                  | 6.90 KIII/II                                     |           |
| Standard tires                          | 5.70x12                                          |           |
|                                         | 3.70X1Z                                          |           |
| Engine                                  | Vermen                                           |           |
| Engine brand                            | Yanmar<br>OTHINGAA PRINCIP                       |           |
| Engine model                            | 3TNV82A-BPMSR                                    |           |
| Engine norm                             | Stage V                                          |           |
| Gross Power                             | 18.10 kW                                         |           |
| Net Power                               | 17.80 kW                                         |           |
| Max. torque / Engine rotation           | 86 Nm / 2400 rpm                                 |           |
| Power source                            | Diesel                                           |           |
| Battery voltage                         | 12 V                                             |           |
| Alternator                              | 40 kW                                            |           |
| Starter                                 | 1.70 kW                                          |           |
| Hydraulics                              |                                                  |           |
| Standard flow - Auxiliary hydraulics    | 38.20 l/min                                      |           |
| Auxiliary Hydraulic Pressure            | 145 bar                                          |           |
| Tank capacities                         |                                                  |           |
| Fuel tank                               | 29                                               |           |
| Hydraulic oil tank capacity             | 27.30                                            |           |
| Displacement                            | 1.30                                             |           |
| Noise and vibration                     |                                                  |           |
| Noise to environment (LwA)              | 101 dB                                           |           |
| Noise at driving position (LpA)         | 85 dB                                            |           |
| Whole-Body Vibration (ISO 2631-1)       | 1.05 m/s <sup>2</sup>                            |           |
| Vibration on hands/arms                 | < 1.53 m/s <sup>2</sup>                          |           |

## 850R - Dimensional drawing