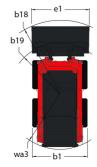

| < 1.53 m/s <sup>2</sup>                          |         |

## 850R - Dimensional drawing







## **Equipment**

| _                                                |          |
|--------------------------------------------------|----------|
| Integral Access Plate (removable)                | Standard |
| Lifting function                                 |          |
| All-Tach® Attachment Mounting System             | Standard |
| Auxiliary Hydraulics                             | Standard |
| Lighting                                         |          |
| Work Lights - Front and Rear                     | Standard |
| Motorization/Power                               |          |
| Engine Block Heater                              | Optional |
| Operator station                                 |          |
| Cab Enclosure                                    | Optional |
| Foot a