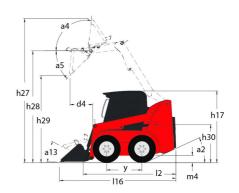

| < 1.53 m/s <sup>2</sup>                          |         |

## 850R - Dimensional drawing







## **Equipment**

| _                                                |          |
|--------------------------------------------------|----------|
| Integral Access Plate (removable)                | Standard |
| Lifting function                                 |          |
| All-Tach® Attachment Mounting System             | Standard |
| Auxiliary Hydraulics                             | Standard |
| Lighting                                         |          |
| Work Lights - Front and Rear                     | Standard |
| Motorization/Power                               |          |
| Engine Block Heater                              | Optional |
| Operator station                                 |          |
| Cab Enclosure                                    | Optional |
| Foot and H