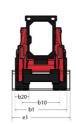

| < 1.53 m/s <sup>2</sup>                          |         |

## 850R - Dimensional drawing







## **Equipment**

| _                                                |          |
|--------------------------------------------------|----------|
| Integral Access Plate (removable)                | Standard |
| Lifting function                                 |          |
| All-Tach® Attachment Mounting System             | Standard |
| Auxiliary Hydraulics                             | Standard |
| Lighting                                         |          |
| Work Lights - Front and Rear                     | Standard |
| Motorization/Power                               |          |
| Engine Block Heater                              | Optional |
| Operator station                                 |          |
| Cab Enclosure                                    | Optional |
| Foot and