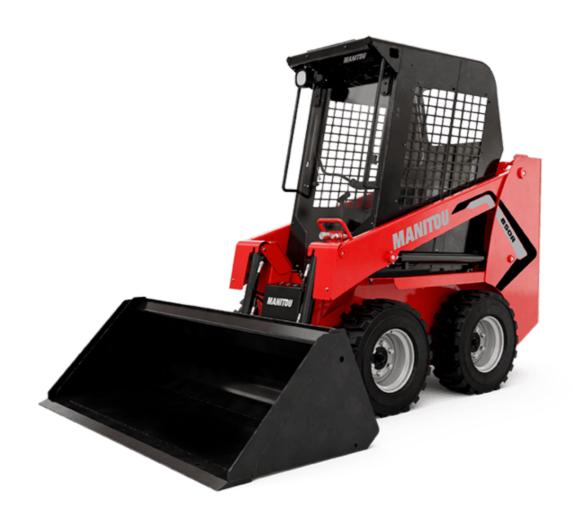

Technical sheet:

## **850**R





|