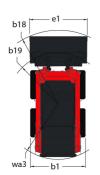

Technical sheet :

| Capacities                                                   | Metric                   |
|--------------------------------------------------------------|--------------------------|
| Rated Operating Capacity                                     | 386 kg                   |
| Unladen weight                                               | 1352 kg                  |
| Weight and dimensions                                        |                          |
| Overall Operating Height - Fully Raised                      | h27 3167 mm              |
| Height to Hinge Pin – Fully Raised                           | h28 2438 mm              |
| Overall Height to top of ROPS                                | h17 1897 mm              |
| Dump angle at full height                                    | a5 46 °                  |
| Dump height                                                  | h29 1836 mm              |
| Overall length with bucket                                   | 116 2576 mm              |
| Dump reach - Full height                                     | r6 376 mm                |
| Rollback at ground                                           | a13 23 °                 |
| Seat to ground height                                        | h30 879 mm               |
| Wheelbase                                                    | y 775 mm                 |
| Overall width less bucket                                    | b1 909 mm                |
| Bucket Width                                                 | e1 914 mm                |
| Ground clearance                                             | m4 150 mm                |
| Overall length - Less Bucket                                 | 12 1905 mm               |
| Departure angle                                              | a2 30 °                  |
| Clearance Radius - Front with Bucket                         | b18 1473 mm              |
| Clearance Circle - Front without Bucket                      | b19 833 mm               |
| Clearance Circle - Piont without bucket                      | wa1 1097 mm              |
| Performances                                                 | wai 1097 mm              |
|                                                              | 8.90 km/h                |
| Travel speed (unladen)<br>Wheels                             | 0.90 Kili/il             |
| Standard tires                                               | 5.70x12                  |
| Engine                                                       | 3.70812                  |
| Engine brand                                                 | Yanmar                   |
| Engine model                                                 | 3TNV82A-BPMSR            |
| Engine nom                                                   | Stage V                  |
| Gross Power                                                  | 18.10 kW                 |
| Net Power                                                    | 17.80 kW                 |
| Max. torque / Engine rotation                                | 86 Nm / 2400 rpm         |
| Power source                                                 | Diesel                   |
| Battery voltage                                              | 12 V                     |
| Alternator                                                   | 40 kW                    |
| Starter                                                      | 1.70 kW                  |
| Hydraulics                                                   |                          |
| Standard flow - Auxiliary hydraulics                         | 38.20 l/min              |
| Auxiliary Hydraulic Pressure                                 | 145 bar                  |
| Tank capacities                                              |                          |
| Fuel tank                                                    | 291                      |
|                                                              | 291                      |
| Hydraulic oil tank capacity                                  | 1.301                    |
| Displacement                                                 | 1.30                     |
| Noise and vibration                                          |                          |
| Noise to environment (LwA)                                   | 101 dB                   |
| Noise at driving position (LpA)                              | 85 dB                    |
| Whate Dedu/Sharfer (100.0001.1)                              |                          |
| Whole-Body Vibration (ISO 2631-1)<br>Vibration on hands/arms | 1.05 m/s²<br>< 1.53 m/s² |

## 850R - Dimensional drawing

**BSOR** Created on 19 May 2024 at 17:03:18 UTC