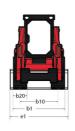

Technical sheet :

| Capacities                                                   | Metric                   |
|--------------------------------------------------------------|--------------------------|
| Rated Operating Capacity                                     | 386 kg                   |
| Unladen weight                                               | 1352 kg                  |
| Weight and dimensions                                        |                          |
| Overall Operating Height - Fully Raised                      | h27 3167 mm              |
| Height to Hinge Pin – Fully Raised                           | h28 2438 mm              |
| Overall Height to top of ROPS                                | h17 1897 mm              |
| Dump angle at full height                                    | a5 46 °                  |
| Dump height                                                  | h29 1836 mm              |
| Overall length with bucket                                   | 116 2576 mm              |
| Dump reach - Full height                                     | r6 376 mm                |
| Rollback at ground                                           | a13 23 °                 |
| Seat to ground height                                        | h30 879 mm               |
| Wheelbase                                                    | y 775 mm                 |
| Overall width less bucket                                    | b1 909 mm                |
| Bucket Width                                                 | e1 914 mm                |
| Ground clearance                                             | m4 150 mm                |
| Overall length - Less Bucket                                 | 12 1905 mm               |
| Departure angle                                              | a2 30 °                  |
| Clearance Radius - Front with Bucket                         | b18 1473 mm              |
| Clearance Circle - Front without Bucket                      | b19 833 mm               |
| Clearance Circle - Piont without bucket                      | wa1 1097 mm              |
| Performances                                                 | wai 1097 mm              |
|                                                              | 8.90 km/h                |
| Travel speed (unladen)<br>Wheels                             | 0.90 Kili/il             |
| Standard tires                                               | 5.70x12                  |
| Engine                                                       | 3.70812                  |
| Engine brand                                                 | Yanmar                   |
| Engine model                                                 | 3TNV82A-BPMSR            |
| Engine nom                                                   | Stage V                  |
| Gross Power                                                  | 18.10 kW                 |
| Net Power                                                    | 17.80 kW                 |
| Max. torque / Engine rotation                                | 86 Nm / 2400 rpm         |
| Power source                                                 | Diesel                   |
| Battery voltage                                              | 12 V                     |
| Alternator                                                   | 40 kW                    |
| Starter                                                      | 1.70 kW                  |
| Hydraulics                                                   |                          |
| Standard flow - Auxiliary hydraulics                         | 38.20 l/min              |
| Auxiliary Hydraulic Pressure                                 | 145 bar                  |
| Tank capacities                                              |                          |
| Fuel tank                                                    | 291                      |
|                                                              | 291                      |
| Hydraulic oil tank capacity                                  | 1.301                    |
| Displacement                                                 | 1.30                     |
| Noise and vibration                                          |                          |
| Noise to environment (LwA)                                   | 101 dB                   |
| Noise at driving position (LpA)                              | 85 dB                    |
| Whate Dedu/Sharfer (100.0001.1)                              |                          |
| Whole-Body Vibration (ISO 2631-1)<br>Vibration on hands/arms | 1.05 m/s²<br>< 1.53 m/s² |

## 850R - Dimensional drawing

**BSOR** Created on 19 May 2024 at 17:03:18 UTC