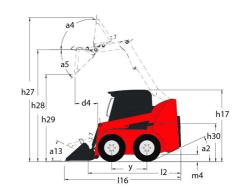

Technical sheet :

| Capacities                                                   | Metric                   |
|--------------------------------------------------------------|--------------------------|
| Rated Operating Capacity                                     | 386 kg                   |
| Unladen weight                                               | 1352 kg                  |
| Weight and dimensions                                        |                          |
| Overall Operating Height - Fully Raised                      | h27 3167 mm              |
| Height to Hinge Pin – Fully Raised                           | h28 2438 mm              |
| Overall Height to top of ROPS                                | h17 1897 mm              |
| Dump angle at full height                                    | a5 46 °                  |
| Dump height                                                  | h29 1836 mm              |
| Overall length with bucket                                   | 116 2576 mm              |
| Dump reach - Full height                                     | r6 376 mm                |
| Rollback at ground                                           | a13 23 °                 |
| Seat to ground height                                        | h30 879 mm               |
| Wheelbase                                                    | y 775 mm                 |
| Overall width less bucket                                    | b1 909 mm                |
| Bucket Width                                                 | e1 914 mm                |
| Ground clearance                                             | m4 150 mm                |
| Overall length - Less Bucket                                 | 12 1905 mm               |
| Departure angle                                              | a2 30 °                  |
| Clearance Radius - Front with Bucket                         | b18 1473 mm              |
| Clearance Circle - Front without Bucket                      | b19 833 mm               |
| Clearance Circle - Piont without bucket                      | wa1 1097 mm              |
| Performances                                                 | wai 1097 mm              |
|                                                              | 8.90 km/h                |
| Travel speed (unladen)<br>Wheels                             | 0.90 Kili/il             |
| Standard tires                                               | 5.70x12                  |
| Engine                                                       | 3.70812                  |
| Engine brand                                                 | Yanmar                   |
| Engine model                                                 | 3TNV82A-BPMSR            |
| Engine nom                                                   | Stage V                  |
| Gross Power                                                  | 18.10 kW                 |
| Net Power                                                    | 17.80 kW                 |
| Max. torque / Engine rotation                                | 86 Nm / 2400 rpm         |
| Power source                                                 | Diesel                   |
| Battery voltage                                              | 12 V                     |
| Alternator                                                   | 40 kW                    |
| Starter                                                      | 1.70 kW                  |
| Hydraulics                                                   |                          |
| Standard flow - Auxiliary hydraulics                         | 38.20 l/min              |
| Auxiliary Hydraulic Pressure                                 | 145 bar                  |
| Tank capacities                                              |                          |
| Fuel tank                                                    | 291                      |
|                                                              | 291                      |
| Hydraulic oil tank capacity                                  | 1.301                    |
| Displacement                                                 | 1.30                     |
| Noise and vibration                                          |                          |
| Noise to environment (LwA)                                   | 101 dB                   |
| Noise at driving position (LpA)                              | 85 dB                    |
| Whate Dedu/Sharfer (100.0001.1)                              |                          |
| Whole-Body Vibration (ISO 2631-1)<br>Vibration on hands/arms | 1.05 m/s²<br>< 1.53 m/s² |

## 850R - Dimensional drawing

**BSOR** Created on 19 May 2024 at 17:03:18 UTC