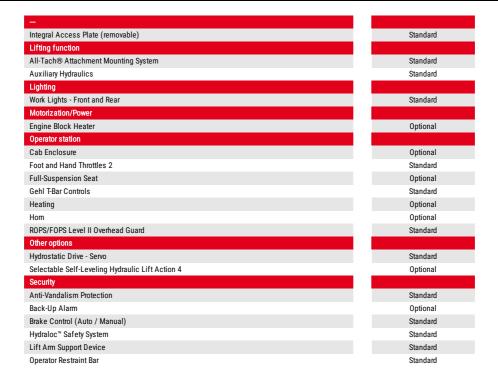

|
| Hydraulic oil tank capacity             | 27.30                                             |        |
| Displacement                            | 1.30                                              |        |
| Noise and vibration                     |                                                   |        |
| Noise to environment (LwA)              | 101 dB                                            |        |
| Noise at driving position (LpA)         | 85 dB                                             |        |
| Whole-Body Vibration (ISO 2631-1)       | 1.05 m/s²                                         |        |
| Vibration on hands/arms                 | < 1.53 m/s²                                       |        |

## 850R - Dimensional drawing







## **Equipment**







## **Head Office**

B.P. 249 - 430 rue de l'Aubinière 44150 Ancenis Cedex - France Tel: +33 (0)2 40 09 10 11 - Fax: +33 (0)2 40 09 10 97 www.manitou.com



This publication provides a description of the configuration versions and options for Manitou products, which may differ for equipment. The equipment presented in this brochure may be part of a series, as an option, or it may not be available, depending on the versions. Manitou reserves the right, at any time and without notice, to amend the specifications described and represented. The specifications provided do not bind the manufacturer. For more details, please contact your Manitou agent. This is not a contractually binding document. The presentation of the products is not contractually binding. List of specifications non-exhau