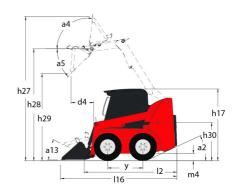

## **850**R

|                                         | <b>850R</b> Greated on May 18, 2024 at 11.44.19 P | IVI UT |
|-----------------------------------------|---------------------------------------------------|--------|
| Capacities                              | Metric                                            |        |
| Rated Operating Capacity                | 386 kg                                            |        |
| Unladen weight                          | 1352 kg                                           |        |
| Weight and dimensions                   |                                                   |        |
| Overall Operating Height - Fully Raised | h27 3167 mm                                       |        |
| Height to Hinge Pin – Fully Raised      | h28 2438 mm                                       |        |
| Overall Height to top of ROPS           | h17 1897 mm                                       |        |
| Dump angle at full height               | a5 46 °                                           |        |
| Dump height                             | h29 1836 mm                                       |        |
| Overall length with bucket              | l16 2576 mm                                       |        |
| Dump reach - Full height                | r6 376 mm                                         |        |
| Rollback at ground                      | a13 23 °                                          |        |
| Seat to ground height                   | h30 879 mm                                        |        |
| Wheelbase                               | y 775 mm                                          |        |
| Overall width less bucket               | b1 909 mm                                         |        |
| Bucket Width                            | e1 914 mm                                         |        |
| Ground clearance                        | m4 150 mm                                         |        |
| Overall length - Less Bucket            | 12 1905 mm                                        |        |
| Departure angle                         | a2 30 °                                           |        |
| Clearance Radius - Front with Bucket    | b18 1473 mm                                       |        |
| Clearance Circle - Front without Bucket | b19 833 mm                                        |        |
| Clearance Circle - Front Willout Bucket | wa1 1097 mm                                       |        |
| Performances                            | wa1 1057 IIIIII                                   |        |
| Travel speed (unladen)                  | 8.90 km/h                                         |        |
|                                         | 6.90 KIII/II                                      |        |
| Wheels Standard tires                   | 5.70x12                                           |        |
|                                         | 3./UX1Z                                           |        |
| Engine                                  | Verse                                             |        |
| Engine brand                            | Yanmar                                            |        |
| Engine model                            | 3TNV82A-BPMSR                                     |        |
| Engine norm                             | Stage V                                           |        |
| Gross Power                             | 18.10 kW                                          |        |
| Net Power                               | 17.80 kW                                          |        |
| Max. torque / Engine rotation           | 86 Nm / 2400 rpm                                  |        |
| Power source                            | Diesel                                            |        |
| Battery voltage                         | 12 V                                              |        |
| Alternator                              | 40 kW                                             |        |
| Starter                                 | 1.70 kW                                           |        |
| Hydraulics                              |                                                   |        |
| Standard flow - Auxiliary hydraulics    | 38.20 l/min                                       |        |
| Auxiliary Hydraulic Pressure            | 145 bar                                           |        |
| Tank capacities                         |                                                   |        |
| Fuel tank                               | 29                                                |        |
| Hydraulic oil tank capacity             | 27.30                                             |        |
| Displacement                            | 1.30                                              |        |
| Noise and vibration                     |                                                   |        |
| Noise to environment (LwA)              | 101 dB                                            |        |
| Noise at driving position (LpA)         | 85 dB                                             |        |
| Whole-Body Vibration (ISO 2631-1)       | 1.05 m/s²                                         |        |
| Vibration on hands/arms                 | < 1.53 m/s²                                       |        |

## 850R - Dimensional drawing