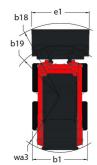

## **850**R

|                                         | <b>850R</b> Greated on May 18, 2024 at 11.44.19 P | IVI UT |
|-----------------------------------------|---------------------------------------------------|--------|
| Capacities                              | Metric                                            |        |
| Rated Operating Capacity                | 386 kg                                            |        |
| Unladen weight                          | 1352 kg                                           |        |
| Weight and dimensions                   |                                                   |        |
| Overall Operating Height - Fully Raised | h27 3167 mm                                       |        |
| Height to Hinge Pin – Fully Raised      | h28 2438 mm                                       |        |
| Overall Height to top of ROPS           | h17 1897 mm                                       |        |
| Dump angle at full height               | a5 46 °                                           |        |
| Dump height                             | h29 1836 mm                                       |        |
| Overall length with bucket              | l16 2576 mm                                       |        |
| Dump reach - Full height                | r6 376 mm                                         |        |
| Rollback at ground                      | a13 23 °                                          |        |
| Seat to ground height                   | h30 879 mm                                        |        |
| Wheelbase                               | y 775 mm                                          |        |
| Overall width less bucket               | b1 909 mm                                         |        |
| Bucket Width                            | e1 914 mm                                         |        |
| Ground clearance                        | m4 150 mm                                         |        |
| Overall length - Less Bucket            | 12 1905 mm                                        |        |
| Departure angle                         | a2 30 °                                           |        |
| Clearance Radius - Front with Bucket    | b18 1473 mm                                       |        |
| Clearance Circle - Front without Bucket | b19 833 mm                                        |        |
| Clearance Circle - Front Willout Bucket | wa1 1097 mm                                       |        |
| Performances                            | wa1 1057 IIIIII                                   |        |
| Travel speed (unladen)                  | 8.90 km/h                                         |        |
|                                         | 6.90 KIII/II                                      |        |
| Wheels Standard tires                   | 5.70x12                                           |        |
|                                         | 3./UX1Z                                           |        |
| Engine                                  | Verse                                             |        |
| Engine brand                            | Yanmar                                            |        |
| Engine model                            | 3TNV82A-BPMSR                                     |        |
| Engine norm                             | Stage V                                           |        |
| Gross Power                             | 18.10 kW                                          |        |
| Net Power                               | 17.80 kW                                          |        |
| Max. torque / Engine rotation           | 86 Nm / 2400 rpm                                  |        |
| Power source                            | Diesel                                            |        |
| Battery voltage                         | 12 V                                              |        |
| Alternator                              | 40 kW                                             |        |
| Starter                                 | 1.70 kW                                           |        |
| Hydraulics                              |                                                   |        |
| Standard flow - Auxiliary hydraulics    | 38.20 l/min                                       |        |
| Auxiliary Hydraulic Pressure            | 145 bar                                           |        |
| Tank capacities                         |                                                   |        |
| Fuel tank                               | 29                                                |        |
| Hydraulic oil tank capacity             | 27.30                                             |        |
| Displacement                            | 1.30                                              |        |
| Noise and vibration                     |                                                   |        |
| Noise to environment (LwA)              | 101 dB                                            |        |
| Noise at driving position (LpA)         | 85 dB                                             |        |
| Whole-Body Vibration (ISO 2631-1)       | 1.05 m/s²                                         |        |
| Vibration on hands/arms                 | < 1.53 m/s²                                       |        |

## 850R - Dimensional drawing