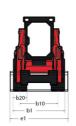

## **850**R

|                                         | <b>850R</b> Greated on May 18, 2024 at 11.44.19 P | IVI UT |
|-----------------------------------------|---------------------------------------------------|--------|
| Capacities                              | Metric                                            |        |
| Rated Operating Capacity                | 386 kg                                            |        |
| Unladen weight                          | 1352 kg                                           |        |
| Weight and dimensions                   |                                                   |        |
| Overall Operating Height - Fully Raised | h27 3167 mm                                       |        |
| Height to Hinge Pin – Fully Raised      | h28 2438 mm                                       |        |
| Overall Height to top of ROPS           | h17 1897 mm                                       |        |
| Dump angle at full height               | a5 46 °                                           |        |
| Dump height                             | h29 1836 mm                                       |        |
| Overall length with bucket              | l16 2576 mm                                       |        |
| Dump reach - Full height                | r6 376 mm                                         |        |
| Rollback at ground                      | a13 23 °                                          |        |
| Seat to ground height                   | h30 879 mm                                        |        |
| Wheelbase                               | y 775 mm                                          |        |
| Overall width less bucket               | b1 909 mm                                         |        |
| Bucket Width                            | e1 914 mm                                         |        |
| Ground clearance                        | m4 150 mm                                         |        |
| Overall length - Less Bucket            | 12 1905 mm                                        |        |
| Departure angle                         | a2 30 °                                           |        |
| Clearance Radius - Front with Bucket    | b18 1473 mm                                       |        |
| Clearance Circle - Front without Bucket | b19 833 mm                                        |        |
| Clearance Circle - Front Willout Bucket | wa1 1097 mm                                       |        |
| Performances                            | wa1 1057 IIIIII                                   |        |
| Travel speed (unladen)                  | 8.90 km/h                                         |        |
|                                         | 6.90 KIII/II                                      |        |
| Wheels Standard tires                   | 5.70x12                                           |        |
|                                         | 3./UX1Z                                           |        |
| Engine                                  | Verse                                             |        |
| Engine brand                            | Yanmar                                            |        |
| Engine model                            | 3TNV82A-BPMSR                                     |        |
| Engine norm                             | Stage V                                           |        |
| Gross Power                             | 18.10 kW                                          |        |
| Net Power                               | 17.80 kW                                          |        |
| Max. torque / Engine rotation           | 86 Nm / 2400 rpm                                  |        |
| Power source                            | Diesel                                            |        |
| Battery voltage                         | 12 V                                              |        |
| Alternator                              | 40 kW                                             |        |
| Starter                                 | 1.70 kW                                           |        |
| Hydraulics                              |                                                   |        |
| Standard flow - Auxiliary hydraulics    | 38.20 l/min                                       |        |
| Auxiliary Hydraulic Pressure            | 145 bar                                           |        |
| Tank capacities                         |                                                   |        |
| Fuel tank                               | 29                                                |        |
| Hydraulic oil tank capacity             | 27.30                                             |        |
| Displacement                            | 1.30                                              |        |
| Noise and vibration                     |                                                   |        |
| Noise to environment (LwA)              | 101 dB                                            |        |
| Noise at driving position (LpA)         | 85 dB                                             |        |
| Whole-Body Vibration (ISO 2631-1)       | 1.05 m/s²                                         |        |
| Vibration on hands/arms                 | < 1.53 m/s²                                       |        |

## 850R - Dimensional drawing