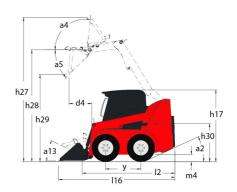

| < 1.53 m/s²                    |                   |  |

## 850R - Dimensional drawing







## **Equipment**

| _                                                |          |
|--------------------------------------------------|----------|
| Integral Access Plate (removable)                | Standard |
| Lifting function                                 |          |
| All-Tach® Attachment Mounting System             | Standard |
| Auxiliary Hydraulics                             | Standard |
| Lighting                                         |          |
| Work Lights - Front and Rear                     | Standard |
| Motorization/Power                               |          |
| Engine Block Heater                              | Optional |
| Operator station                                 |          |
| Cab Enclosure                                    | Optional |
| Foot and H