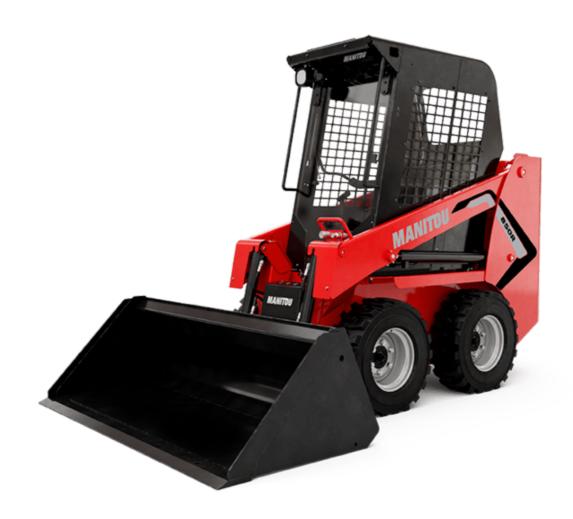

Technical sheet:

## **850**R





|