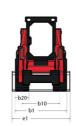

| < 1.53 m/s²                    |                   |  |

## 850R - Dimensional drawing







## **Equipment**

| _                                                |          |
|--------------------------------------------------|----------|
| Integral Access Plate (removable)                | Standard |
| Lifting function                                 |          |
| All-Tach® Attachment Mounting System             | Standard |
| Auxiliary Hydraulics                             | Standard |
| Lighting                                         |          |
| Work Lights - Front and Rear                     | Standard |
| Motorization/Power                               |          |
| Engine Block Heater                              | Optional |
| Operator station                                 |          |
| Cab Enclosure                                    | Optional |
| Foot and