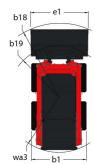

| < 1.53 m/s²                    |                   |  |

## 850R - Dimensional drawing







## **Equipment**

| _                                                |          |
|--------------------------------------------------|----------|
| Integral Access Plate (removable)                | Standard |
| Lifting function                                 |          |
| All-Tach® Attachment Mounting System             | Standard |
| Auxiliary Hydraulics                             | Standard |
| Lighting                                         |          |
| Work Lights - Front and Rear                     | Standard |
| Motorization/Power                               |          |
| Engine Block Heater                              | Optional |
| Operator station                                 |          |
| Cab Enclosure                                    | Optional |
| Foot a