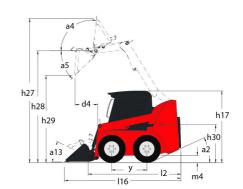

Technical sheet :

| Capacities                              |     | Metric                                                                                                                                                                                                                                                                                                                                                                                                                                                                                                                                                                                                                                                                                                                                                                                                                                                                                                                                                                                                                                                                                                                                                                                                                                                                                                                                                                                                                                                                                                                                                                                                           |
|-----------------------------------------|-----|------------------------------------------------------------------------------------------------------------------------------------------------------------------------------------------------------------------------------------------------------------------------------------------------------------------------------------------------------------------------------------------------------------------------------------------------------------------------------------------------------------------------------------------------------------------------------------------------------------------------------------------------------------------------------------------------------------------------------------------------------------------------------------------------------------------------------------------------------------------------------------------------------------------------------------------------------------------------------------------------------------------------------------------------------------------------------------------------------------------------------------------------------------------------------------------------------------------------------------------------------------------------------------------------------------------------------------------------------------------------------------------------------------------------------------------------------------------------------------------------------------------------------------------------------------------------------------------------------------------|
| Rated Operating Capacity                |     | 386 kg                                                                                                                                                                                                                                                                                                                                                                                                                                                                                                                                                                                                                                                                                                                                                                                                                                                                                                                                                                                                                                                                                                                                                                                                                                                                                                                                                                                                                                                                                                                                                                                                           |
| Unladen weight                          |     | 1352 kg                                                                                                                                                                                                                                                                                                                                                                                                                                                                                                                                                                                                                                                                                                                                                                                                                                                                                                                                                                                                                                                                                                                                                                                                                                                                                                                                                                                                                                                                                                                                                                                                          |
| Weight and dimensions                   |     | ···· - ··· - ··· - ··· - ··· - ··· - ··· - ··· - ··· - ··· - ··· - ··· - ··· - ··· - ··· - ··· - ··· - ··· - ··· - ··· - ··· - ··· - ··· - ··· - ··· - ··· - ··· - ··· - ··· - ··· - ··· - ··· - ··· - ··· - ··· - ··· - ··· - ··· - ··· - ··· - ··· - ··· - ··· - ··· - ··· - ··· - ··· - ··· - ··· - ··· - ··· - ··· - ··· - ··· - ··· - ··· - ··· - ··· - ··· - ··· - ··· - ··· - ··· - ··· - ··· - ··· - ··· - ··· - ··· - ··· - ··· - ··· - ··· - ··· - ··· - ··· - ··· - ··· - ··· - ··· - ··· - ··· - ··· - ··· - ··· - ··· - ··· - ··· - ··· - ··· - ··· - ··· - ··· - ··· - ··· - ··· - ··· - ··· - ··· - ··· - ··· - ··· - ··· - ··· - ··· - ··· - ··· - ··· - ··· - ··· - ··· - ··· - ··· - ··· - ··· - ··· - ··· - ··· - ··· - ··· - ··· - ··· - ··· - ··· - ··· - ··· - ··· - ··· - ··· - ··· - ··· - ··· - ··· - ··· - ··· - ··· - ··· - ··· - ··· - ··· - ··· - ··· - ··· - ··· - ··· - ··· - ··· - ··· - ··· - ··· - ··· - ··· - ··· - ··· - ··· - ··· - ··· - ··· - ··· - ··· - ··· - ··· - ··· - ··· - ··· - ··· - ··· - ··· - ··· - ··· - ··· - ··· - ··· - ··· - ··· - ··· - ··· - ··· - ··· - ··· - ··· - ··· - ··· - ··· - ··· - ··· - ··· - ··· - ··· - ··· - ··· - ··· - ··· - ··· - ··· - ··· - ··· - ··· - ··· - ··· - ··· - ··· - ··· - ··· - ··· - ··· - ··· - ··· - ··· - ··· - ··· - ··· - ··· - ··· - ··· - ··· - ··· - ··· - ··· - ··· - ··· - ··· - ··· - ··· - ··· - ··· - ··· - ··· - ··· - ··· - ··· - ··· - ··· - ··· - ··· - ··· - ··· - ··· - ··· - ··· - ··· - ··· - ··· - ··· - ··· - ··· - ··· - ··· - ··· - ··· - ··· - ··· - ··· - ··· - ··· - ··· - ··· - ··· - ··· |
| Overall Operating Height - Fully Raised | h27 | 3167 mm                                                                                                                                                                                                                                                                                                                                                                                                                                                                                                                                                                                                                                                                                                                                                                                                                                                                                                                                                                                                                                                                                                                                                                                                                                                                                                                                                                                                                                                                                                                                                                                                          |
| Height to Hinge Pin – Fully Raised      | h28 | 2438 mm                                                                                                                                                                                                                                                                                                                                                                                                                                                                                                                                                                                                                                                                                                                                                                                                                                                                                                                                                                                                                                                                                                                                                                                                                                                                                                                                                                                                                                                                                                                                                                                                          |
| Overall Height to top of ROPS           | h17 | 1897 mm                                                                                                                                                                                                                                                                                                                                                                                                                                                                                                                                                                                                                                                                                                                                                                                                                                                                                                                                                                                                                                                                                                                                                                                                                                                                                                                                                                                                                                                                                                                                                                                                          |
| Dump angle at full height               | a5  | 46 °                                                                                                                                                                                                                                                                                                                                                                                                                                                                                                                                                                                                                                                                                                                                                                                                                                                                                                                                                                                                                                                                                                                                                                                                                                                                                                                                                                                                                                                                                                                                                                                                             |
| Dump height                             | h29 | 1836 mm                                                                                                                                                                                                                                                                                                                                                                                                                                                                                                                                                                                                                                                                                                                                                                                                                                                                                                                                                                                                                                                                                                                                                                                                                                                                                                                                                                                                                                                                                                                                                                                                          |
| Overall length with bucket              | 116 | 2576 mm                                                                                                                                                                                                                                                                                                                                                                                                                                                                                                                                                                                                                                                                                                                                                                                                                                                                                                                                                                                                                                                                                                                                                                                                                                                                                                                                                                                                                                                                                                                                                                                                          |
| Dump reach - Full height                | r6  | 376 mm                                                                                                                                                                                                                                                                                                                                                                                                                                                                                                                                                                                                                                                                                                                                                                                                                                                                                                                                                                                                                                                                                                                                                                                                                                                                                                                                                                                                                                                                                                                                                                                                           |
| Rollback at ground                      | a13 | 23 °                                                                                                                                                                                                                                                                                                                                                                                                                                                                                                                                                                                                                                                                                                                                                                                                                                                                                                                                                                                                                                                                                                                                                                                                                                                                                                                                                                                                                                                                                                                                                                                                             |
| Seat to ground height                   | h30 | 879 mm                                                                                                                                                                                                                                                                                                                                                                                                                                                                                                                                                                                                                                                                                                                                                                                                                                                                                                                                                                                                                                                                                                                                                                                                                                                                                                                                                                                                                                                                                                                                                                                                           |
| Wheelbase                               | y   | 775 mm                                                                                                                                                                                                                                                                                                                                                                                                                                                                                                                                                                                                                                                                                                                                                                                                                                                                                                                                                                                                                                                                                                                                                                                                                                                                                                                                                                                                                                                                                                                                                                                                           |
| Overall width less bucket               | b1  | 909 mm                                                                                                                                                                                                                                                                                                                                                                                                                                                                                                                                                                                                                                                                                                                                                                                                                                                                                                                                                                                                                                                                                                                                                                                                                                                                                                                                                                                                                                                                                                                                                                                                           |
| Bucket Width                            | e1  | 914 mm                                                                                                                                                                                                                                                                                                                                                                                                                                                                                                                                                                                                                                                                                                                                                                                                                                                                                                                                                                                                                                                                                                                                                                                                                                                                                                                                                                                                                                                                                                                                                                                                           |
| Ground clearance                        | m4  | 150 mm                                                                                                                                                                                                                                                                                                                                                                                                                                                                                                                                                                                                                                                                                                                                                                                                                                                                                                                                                                                                                                                                                                                                                                                                                                                                                                                                                                                                                                                                                                                                                                                                           |
| Overall length - Less Bucket            | 12  | 1905 mm                                                                                                                                                                                                                                                                                                                                                                                                                                                                                                                                                                                                                                                                                                                                                                                                                                                                                                                                                                                                                                                                                                                                                                                                                                                                                                                                                                                                                                                                                                                                                                                                          |
| Departure angle                         | a2  | 30 °                                                                                                                                                                                                                                                                                                                                                                                                                                                                                                                                                                                                                                                                                                                                                                                                                                                                                                                                                                                                                                                                                                                                                                                                                                                                                                                                                                                                                                                                                                                                                                                                             |
| Clearance Radius - Front with Bucket    | b18 | 1473 mm                                                                                                                                                                                                                                                                                                                                                                                                                                                                                                                                                                                                                                                                                                                                                                                                                                                                                                                                                                                                                                                                                                                                                                                                                                                                                                                                                                                                                                                                                                                                                                                                          |
| Clearance Circle - Front without Bucket | b19 | 833 mm                                                                                                                                                                                                                                                                                                                                                                                                                                                                                                                                                                                                                                                                                                                                                                                                                                                                                                                                                                                                                                                                                                                                                                                                                                                                                                                                                                                                                                                                                                                                                                                                           |
| Clearance Circle - Rear                 | wa1 | 1097 mm                                                                                                                                                                                                                                                                                                                                                                                                                                                                                                                                                                                                                                                                                                                                                                                                                                                                                                                                                                                                                                                                                                                                                                                                                                                                                                                                                                                                                                                                                                                                                                                                          |
| Performances                            |     |                                                                                                                                                                                                                                                                                                                                                                                                                                                                                                                                                                                                                                                                                                                                                                                                                                                                                                                                                                                                                                                                                                                                                                                                                                                                                                                                                                                                                                                                                                                                                                                                                  |
| Travel speed (unladen)                  |     | 8.90 km/h                                                                                                                                                                                                                                                                                                                                                                                                                                                                                                                                                                                                                                                                                                                                                                                                                                                                                                                                                                                                                                                                                                                                                                                                                                                                                                                                                                                                                                                                                                                                                                                                        |
| Wheels                                  |     | 0.20 km/m                                                                                                                                                                                                                                                                                                                                                                                                                                                                                                                                                                                                                                                                                                                                                                                                                                                                                                                                                                                                                                                                                                                                                                                                                                                                                                                                                                                                                                                                                                                                                                                                        |
| Standard tires                          |     | 5.70x12                                                                                                                                                                                                                                                                                                                                                                                                                                                                                                                                                                                                                                                                                                                                                                                                                                                                                                                                                                                                                                                                                                                                                                                                                                                                                                                                                                                                                                                                                                                                                                                                          |
| Engine                                  |     | on on the                                                                                                                                                                                                                                                                                                                                                                                                                                                                                                                                                                                                                                                                                                                                                                                                                                                                                                                                                                                                                                                                                                                                                                                                                                                                                                                                                                                                                                                                                                                                                                                                        |
| Engine brand                            |     | Yanmar                                                                                                                                                                                                                                                                                                                                                                                                                                                                                                                                                                                                                                                                                                                                                                                                                                                                                                                                                                                                                                                                                                                                                                                                                                                                                                                                                                                                                                                                                                                                                                                                           |
| Engine model                            |     | 3TNV82A-BPMSR                                                                                                                                                                                                                                                                                                                                                                                                                                                                                                                                                                                                                                                                                                                                                                                                                                                                                                                                                                                                                                                                                                                                                                                                                                                                                                                                                                                                                                                                                                                                                                                                    |
| Engine norm                             |     | Stage V                                                                                                                                                                                                                                                                                                                                                                                                                                                                                                                                                                                                                                                                                                                                                                                                                                                                                                                                                                                                                                                                                                                                                                                                                                                                                                                                                                                                                                                                                                                                                                                                          |
| Gross Power                             |     | 18.10 kW                                                                                                                                                                                                                                                                                                                                                                                                                                                                                                                                                                                                                                                                                                                                                                                                                                                                                                                                                                                                                                                                                                                                                                                                                                                                                                                                                                                                                                                                                                                                                                                                         |
| Net Power                               |     | 17.80 kW                                                                                                                                                                                                                                                                                                                                                                                                                                                                                                                                                                                                                                                                                                                                                                                                                                                                                                                                                                                                                                                                                                                                                                                                                                                                                                                                                                                                                                                                                                                                                                                                         |
| Max. torque / Engine rotation           |     | 86 Nm / 2400 rpm                                                                                                                                                                                                                                                                                                                                                                                                                                                                                                                                                                                                                                                                                                                                                                                                                                                                                                                                                                                                                                                                                                                                                                                                                                                                                                                                                                                                                                                                                                                                                                                                 |
| Power source                            |     | Diesel                                                                                                                                                                                                                                                                                                                                                                                                                                                                                                                                                                                                                                                                                                                                                                                                                                                                                                                                                                                                                                                                                                                                                                                                                                                                                                                                                                                                                                                                                                                                                                                                           |
| Battery voltage                         |     | 12 V                                                                                                                                                                                                                                                                                                                                                                                                                                                                                                                                                                                                                                                                                                                                                                                                                                                                                                                                                                                                                                                                                                                                                                                                                                                                                                                                                                                                                                                                                                                                                                                                             |
| Alternator                              |     | 40 kW                                                                                                                                                                                                                                                                                                                                                                                                                                                                                                                                                                                                                                                                                                                                                                                                                                                                                                                                                                                                                                                                                                                                                                                                                                                                                                                                                                                                                                                                                                                                                                                                            |
| Starter                                 |     | 1.70 kW                                                                                                                                                                                                                                                                                                                                                                                                                                                                                                                                                                                                                                                                                                                                                                                                                                                                                                                                                                                                                                                                                                                                                                                                                                                                                                                                                                                                                                                                                                                                                                                                          |
| Hydraulics                              |     |                                                                                                                                                                                                                                                                                                                                                                                                                                                                                                                                                                                                                                                                                                                                                                                                                                                                                                                                                                                                                                                                                                                                                                                                                                                                                                                                                                                                                                                                                                                                                                                                                  |
| Standard flow - Auxiliary hydraulics    |     | 38.20 l/min                                                                                                                                                                                                                                                                                                                                                                                                                                                                                                                                                                                                                                                                                                                                                                                                                                                                                                                                                                                                                                                                                                                                                                                                                                                                                                                                                                                                                                                                                                                                                                                                      |
| Auxiliary Hydraulic Pressure            |     | 145 bar                                                                                                                                                                                                                                                                                                                                                                                                                                                                                                                                                                                                                                                                                                                                                                                                                                                                                                                                                                                                                                                                                                                                                                                                                                                                                                                                                                                                                                                                                                                                                                                                          |
| Tank capacities                         |     | 110 54                                                                                                                                                                                                                                                                                                                                                                                                                                                                                                                                                                                                                                                                                                                                                                                                                                                                                                                                                                                                                                                                                                                                                                                                                                                                                                                                                                                                                                                                                                                                                                                                           |
| Fuel tank                               |     | 29                                                                                                                                                                                                                                                                                                                                                                                                                                                                                                                                                                                                                                                                                                                                                                                                                                                                                                                                                                                                                                                                                                                                                                                                                                                                                                                                                                                                                                                                                                                                                                                                               |
| Hydraulic oil tank capacity             |     | 27.301                                                                                                                                                                                                                                                                                                                                                                                                                                                                                                                                                                                                                                                                                                                                                                                                                                                                                                                                                                                                                                                                                                                                                                                                                                                                                                                                                                                                                                                                                                                                                                                                           |
| Displacement                            |     | 1.30                                                                                                                                                                                                                                                                                                                                                                                                                                                                                                                                                                                                                                                                                                                                                                                                                                                                                                                                                                                                                                                                                                                                                                                                                                                                                                                                                                                                                                                                                                                                                                                                             |
| Noise and vibration                     |     |                                                                                                                                                                                                                                                                                                                                                                                                                                                                                                                                                                                                                                                                                                                                                                                                                                                                                                                                                                                                                                                                                                                                                                                                                                                                                                                                                                                                                                                                                                                                                                                                                  |
| Noise to environment (LwA)              |     | 101 dB                                                                                                                                                                                                                                                                                                                                                                                                                                                                                                                                                                                                                                                                                                                                                                                                                                                                                                                                                                                                                                                                                                                                                                                                                                                                                                                                                                                                                                                                                                                                                                                                           |
| Noise at driving position (LpA)         |     | 85 dB                                                                                                                                                                                                                                                                                                                                                                                                                                                                                                                                                                                                                                                                                                                                                                                                                                                                                                                                                                                                                                                                                                                                                                                                                                                                                                                                                                                                                                                                                                                                                                                                            |
| Whole-Body Vibration (ISO 2631-1)       |     | 1.05 m/s <sup>2</sup>                                                                                                                                                                                                                                                                                                                                                                                                                                                                                                                                                                                                                                                                                                                                                                                                                                                                                                                                                                                                                                                                                                                                                                                                                                                                                                                                                                                                                                                                                                                                                                                            |
| Vibration on hands/arms                 |     | < 1.53 m/s <sup>2</sup>                                                                                                                                                                                                                                                                                                                                                                                                                                                                                                                                                                                                                                                                                                                                                                                                                                                                                                                                                                                                                                                                                                                                                                                                                                                                                                                                                                                                                                                                                                                                                                                          |
| vibration on nanus/anns                 |     | × 1.00 m/ 5                                                                                                                                                                                                                                                                                                                                                                                                                                                                                                                                                                                                                                                                                                                                                                                                                                                                                                                                                                                                                                                                                                                                                                                                                                                                                                                                                                                                                                                                                                                                                                                                      |