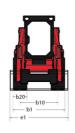

Technical sheet :

| Capacities                              |     | Metric                                                                                                                                                                                                                                                                                                                                                                                                                                                                                                                                                                                                                                                                                                                                                                                                                                                                                                                                                                                                                                                                                                                                                                                                                                                                                                                                                                                                                                                                                                                                                                                                           |
|-----------------------------------------|-----|------------------------------------------------------------------------------------------------------------------------------------------------------------------------------------------------------------------------------------------------------------------------------------------------------------------------------------------------------------------------------------------------------------------------------------------------------------------------------------------------------------------------------------------------------------------------------------------------------------------------------------------------------------------------------------------------------------------------------------------------------------------------------------------------------------------------------------------------------------------------------------------------------------------------------------------------------------------------------------------------------------------------------------------------------------------------------------------------------------------------------------------------------------------------------------------------------------------------------------------------------------------------------------------------------------------------------------------------------------------------------------------------------------------------------------------------------------------------------------------------------------------------------------------------------------------------------------------------------------------|
| Rated Operating Capacity                |     | 386 kg                                                                                                                                                                                                                                                                                                                                                                                                                                                                                                                                                                                                                                                                                                                                                                                                                                                                                                                                                                                                                                                                                                                                                                                                                                                                                                                                                                                                                                                                                                                                                                                                           |
| Unladen weight                          |     | 1352 kg                                                                                                                                                                                                                                                                                                                                                                                                                                                                                                                                                                                                                                                                                                                                                                                                                                                                                                                                                                                                                                                                                                                                                                                                                                                                                                                                                                                                                                                                                                                                                                                                          |
| Weight and dimensions                   |     | ···· - ··· - ··· - ··· - ··· - ··· - ··· - ··· - ··· - ··· - ··· - ··· - ··· - ··· - ··· - ··· - ··· - ··· - ··· - ··· - ··· - ··· - ··· - ··· - ··· - ··· - ··· - ··· - ··· - ··· - ··· - ··· - ··· - ··· - ··· - ··· - ··· - ··· - ··· - ··· - ··· - ··· - ··· - ··· - ··· - ··· - ··· - ··· - ··· - ··· - ··· - ··· - ··· - ··· - ··· - ··· - ··· - ··· - ··· - ··· - ··· - ··· - ··· - ··· - ··· - ··· - ··· - ··· - ··· - ··· - ··· - ··· - ··· - ··· - ··· - ··· - ··· - ··· - ··· - ··· - ··· - ··· - ··· - ··· - ··· - ··· - ··· - ··· - ··· - ··· - ··· - ··· - ··· - ··· - ··· - ··· - ··· - ··· - ··· - ··· - ··· - ··· - ··· - ··· - ··· - ··· - ··· - ··· - ··· - ··· - ··· - ··· - ··· - ··· - ··· - ··· - ··· - ··· - ··· - ··· - ··· - ··· - ··· - ··· - ··· - ··· - ··· - ··· - ··· - ··· - ··· - ··· - ··· - ··· - ··· - ··· - ··· - ··· - ··· - ··· - ··· - ··· - ··· - ··· - ··· - ··· - ··· - ··· - ··· - ··· - ··· - ··· - ··· - ··· - ··· - ··· - ··· - ··· - ··· - ··· - ··· - ··· - ··· - ··· - ··· - ··· - ··· - ··· - ··· - ··· - ··· - ··· - ··· - ··· - ··· - ··· - ··· - ··· - ··· - ··· - ··· - ··· - ··· - ··· - ··· - ··· - ··· - ··· - ··· - ··· - ··· - ··· - ··· - ··· - ··· - ··· - ··· - ··· - ··· - ··· - ··· - ··· - ··· - ··· - ··· - ··· - ··· - ··· - ··· - ··· - ··· - ··· - ··· - ··· - ··· - ··· - ··· - ··· - ··· - ··· - ··· - ··· - ··· - ··· - ··· - ··· - ··· - ··· - ··· - ··· - ··· - ··· - ··· - ··· - ··· - ··· - ··· - ··· - ··· - ··· - ··· - ··· - ··· - ··· - ··· - ··· - ··· - ··· - ··· - ··· - ··· - ··· - ··· - ··· - ··· - ··· - ··· - ··· - ··· |
| Overall Operating Height - Fully Raised | h27 | 3167 mm                                                                                                                                                                                                                                                                                                                                                                                                                                                                                                                                                                                                                                                                                                                                                                                                                                                                                                                                                                                                                                                                                                                                                                                                                                                                                                                                                                                                                                                                                                                                                                                                          |
| Height to Hinge Pin – Fully Raised      | h28 | 2438 mm                                                                                                                                                                                                                                                                                                                                                                                                                                                                                                                                                                                                                                                                                                                                                                                                                                                                                                                                                                                                                                                                                                                                                                                                                                                                                                                                                                                                                                                                                                                                                                                                          |
| Overall Height to top of ROPS           | h17 | 1897 mm                                                                                                                                                                                                                                                                                                                                                                                                                                                                                                                                                                                                                                                                                                                                                                                                                                                                                                                                                                                                                                                                                                                                                                                                                                                                                                                                                                                                                                                                                                                                                                                                          |
| Dump angle at full height               | a5  | 46 °                                                                                                                                                                                                                                                                                                                                                                                                                                                                                                                                                                                                                                                                                                                                                                                                                                                                                                                                                                                                                                                                                                                                                                                                                                                                                                                                                                                                                                                                                                                                                                                                             |
| Dump height                             | h29 | 1836 mm                                                                                                                                                                                                                                                                                                                                                                                                                                                                                                                                                                                                                                                                                                                                                                                                                                                                                                                                                                                                                                                                                                                                                                                                                                                                                                                                                                                                                                                                                                                                                                                                          |
| Overall length with bucket              | 116 | 2576 mm                                                                                                                                                                                                                                                                                                                                                                                                                                                                                                                                                                                                                                                                                                                                                                                                                                                                                                                                                                                                                                                                                                                                                                                                                                                                                                                                                                                                                                                                                                                                                                                                          |
| Dump reach - Full height                | r6  | 376 mm                                                                                                                                                                                                                                                                                                                                                                                                                                                                                                                                                                                                                                                                                                                                                                                                                                                                                                                                                                                                                                                                                                                                                                                                                                                                                                                                                                                                                                                                                                                                                                                                           |
| Rollback at ground                      | a13 | 23 °                                                                                                                                                                                                                                                                                                                                                                                                                                                                                                                                                                                                                                                                                                                                                                                                                                                                                                                                                                                                                                                                                                                                                                                                                                                                                                                                                                                                                                                                                                                                                                                                             |
| Seat to ground height                   | h30 | 879 mm                                                                                                                                                                                                                                                                                                                                                                                                                                                                                                                                                                                                                                                                                                                                                                                                                                                                                                                                                                                                                                                                                                                                                                                                                                                                                                                                                                                                                                                                                                                                                                                                           |
| Wheelbase                               | y   | 775 mm                                                                                                                                                                                                                                                                                                                                                                                                                                                                                                                                                                                                                                                                                                                                                                                                                                                                                                                                                                                                                                                                                                                                                                                                                                                                                                                                                                                                                                                                                                                                                                                                           |
| Overall width less bucket               | b1  | 909 mm                                                                                                                                                                                                                                                                                                                                                                                                                                                                                                                                                                                                                                                                                                                                                                                                                                                                                                                                                                                                                                                                                                                                                                                                                                                                                                                                                                                                                                                                                                                                                                                                           |
| Bucket Width                            | e1  | 914 mm                                                                                                                                                                                                                                                                                                                                                                                                                                                                                                                                                                                                                                                                                                                                                                                                                                                                                                                                                                                                                                                                                                                                                                                                                                                                                                                                                                                                                                                                                                                                                                                                           |
| Ground clearance                        | m4  | 150 mm                                                                                                                                                                                                                                                                                                                                                                                                                                                                                                                                                                                                                                                                                                                                                                                                                                                                                                                                                                                                                                                                                                                                                                                                                                                                                                                                                                                                                                                                                                                                                                                                           |
| Overall length - Less Bucket            | 12  | 1905 mm                                                                                                                                                                                                                                                                                                                                                                                                                                                                                                                                                                                                                                                                                                                                                                                                                                                                                                                                                                                                                                                                                                                                                                                                                                                                                                                                                                                                                                                                                                                                                                                                          |
| Departure angle                         | a2  | 30 °                                                                                                                                                                                                                                                                                                                                                                                                                                                                                                                                                                                                                                                                                                                                                                                                                                                                                                                                                                                                                                                                                                                                                                                                                                                                                                                                                                                                                                                                                                                                                                                                             |
| Clearance Radius - Front with Bucket    | b18 | 1473 mm                                                                                                                                                                                                                                                                                                                                                                                                                                                                                                                                                                                                                                                                                                                                                                                                                                                                                                                                                                                                                                                                                                                                                                                                                                                                                                                                                                                                                                                                                                                                                                                                          |
| Clearance Circle - Front without Bucket | b19 | 833 mm                                                                                                                                                                                                                                                                                                                                                                                                                                                                                                                                                                                                                                                                                                                                                                                                                                                                                                                                                                                                                                                                                                                                                                                                                                                                                                                                                                                                                                                                                                                                                                                                           |
| Clearance Circle - Rear                 | wa1 | 1097 mm                                                                                                                                                                                                                                                                                                                                                                                                                                                                                                                                                                                                                                                                                                                                                                                                                                                                                                                                                                                                                                                                                                                                                                                                                                                                                                                                                                                                                                                                                                                                                                                                          |
| Performances                            |     |                                                                                                                                                                                                                                                                                                                                                                                                                                                                                                                                                                                                                                                                                                                                                                                                                                                                                                                                                                                                                                                                                                                                                                                                                                                                                                                                                                                                                                                                                                                                                                                                                  |
| Travel speed (unladen)                  |     | 8.90 km/h                                                                                                                                                                                                                                                                                                                                                                                                                                                                                                                                                                                                                                                                                                                                                                                                                                                                                                                                                                                                                                                                                                                                                                                                                                                                                                                                                                                                                                                                                                                                                                                                        |
| Wheels                                  |     | 0.20 km/m                                                                                                                                                                                                                                                                                                                                                                                                                                                                                                                                                                                                                                                                                                                                                                                                                                                                                                                                                                                                                                                                                                                                                                                                                                                                                                                                                                                                                                                                                                                                                                                                        |
| Standard tires                          |     | 5.70x12                                                                                                                                                                                                                                                                                                                                                                                                                                                                                                                                                                                                                                                                                                                                                                                                                                                                                                                                                                                                                                                                                                                                                                                                                                                                                                                                                                                                                                                                                                                                                                                                          |
| Engine                                  |     | on on the                                                                                                                                                                                                                                                                                                                                                                                                                                                                                                                                                                                                                                                                                                                                                                                                                                                                                                                                                                                                                                                                                                                                                                                                                                                                                                                                                                                                                                                                                                                                                                                                        |
| Engine brand                            |     | Yanmar                                                                                                                                                                                                                                                                                                                                                                                                                                                                                                                                                                                                                                                                                                                                                                                                                                                                                                                                                                                                                                                                                                                                                                                                                                                                                                                                                                                                                                                                                                                                                                                                           |
| Engine model                            |     | 3TNV82A-BPMSR                                                                                                                                                                                                                                                                                                                                                                                                                                                                                                                                                                                                                                                                                                                                                                                                                                                                                                                                                                                                                                                                                                                                                                                                                                                                                                                                                                                                                                                                                                                                                                                                    |
| Engine norm                             |     | Stage V                                                                                                                                                                                                                                                                                                                                                                                                                                                                                                                                                                                                                                                                                                                                                                                                                                                                                                                                                                                                                                                                                                                                                                                                                                                                                                                                                                                                                                                                                                                                                                                                          |
| Gross Power                             |     | 18.10 kW                                                                                                                                                                                                                                                                                                                                                                                                                                                                                                                                                                                                                                                                                                                                                                                                                                                                                                                                                                                                                                                                                                                                                                                                                                                                                                                                                                                                                                                                                                                                                                                                         |
| Net Power                               |     | 17.80 kW                                                                                                                                                                                                                                                                                                                                                                                                                                                                                                                                                                                                                                                                                                                                                                                                                                                                                                                                                                                                                                                                                                                                                                                                                                                                                                                                                                                                                                                                                                                                                                                                         |
| Max. torque / Engine rotation           |     | 86 Nm / 2400 rpm                                                                                                                                                                                                                                                                                                                                                                                                                                                                                                                                                                                                                                                                                                                                                                                                                                                                                                                                                                                                                                                                                                                                                                                                                                                                                                                                                                                                                                                                                                                                                                                                 |
| Power source                            |     | Diesel                                                                                                                                                                                                                                                                                                                                                                                                                                                                                                                                                                                                                                                                                                                                                                                                                                                                                                                                                                                                                                                                                                                                                                                                                                                                                                                                                                                                                                                                                                                                                                                                           |
| Battery voltage                         |     | 12 V                                                                                                                                                                                                                                                                                                                                                                                                                                                                                                                                                                                                                                                                                                                                                                                                                                                                                                                                                                                                                                                                                                                                                                                                                                                                                                                                                                                                                                                                                                                                                                                                             |
| Alternator                              |     | 40 kW                                                                                                                                                                                                                                                                                                                                                                                                                                                                                                                                                                                                                                                                                                                                                                                                                                                                                                                                                                                                                                                                                                                                                                                                                                                                                                                                                                                                                                                                                                                                                                                                            |
| Starter                                 |     | 1.70 kW                                                                                                                                                                                                                                                                                                                                                                                                                                                                                                                                                                                                                                                                                                                                                                                                                                                                                                                                                                                                                                                                                                                                                                                                                                                                                                                                                                                                                                                                                                                                                                                                          |
| Hydraulics                              |     |                                                                                                                                                                                                                                                                                                                                                                                                                                                                                                                                                                                                                                                                                                                                                                                                                                                                                                                                                                                                                                                                                                                                                                                                                                                                                                                                                                                                                                                                                                                                                                                                                  |
| Standard flow - Auxiliary hydraulics    |     | 38.20 l/min                                                                                                                                                                                                                                                                                                                                                                                                                                                                                                                                                                                                                                                                                                                                                                                                                                                                                                                                                                                                                                                                                                                                                                                                                                                                                                                                                                                                                                                                                                                                                                                                      |
| Auxiliary Hydraulic Pressure            |     | 145 bar                                                                                                                                                                                                                                                                                                                                                                                                                                                                                                                                                                                                                                                                                                                                                                                                                                                                                                                                                                                                                                                                                                                                                                                                                                                                                                                                                                                                                                                                                                                                                                                                          |
| Tank capacities                         |     | 110 54                                                                                                                                                                                                                                                                                                                                                                                                                                                                                                                                                                                                                                                                                                                                                                                                                                                                                                                                                                                                                                                                                                                                                                                                                                                                                                                                                                                                                                                                                                                                                                                                           |
| Fuel tank                               |     | 29                                                                                                                                                                                                                                                                                                                                                                                                                                                                                                                                                                                                                                                                                                                                                                                                                                                                                                                                                                                                                                                                                                                                                                                                                                                                                                                                                                                                                                                                                                                                                                                                               |
| Hydraulic oil tank capacity             |     | 27.301                                                                                                                                                                                                                                                                                                                                                                                                                                                                                                                                                                                                                                                                                                                                                                                                                                                                                                                                                                                                                                                                                                                                                                                                                                                                                                                                                                                                                                                                                                                                                                                                           |
| Displacement                            |     | 1.30                                                                                                                                                                                                                                                                                                                                                                                                                                                                                                                                                                                                                                                                                                                                                                                                                                                                                                                                                                                                                                                                                                                                                                                                                                                                                                                                                                                                                                                                                                                                                                                                             |
| Noise and vibration                     |     |                                                                                                                                                                                                                                                                                                                                                                                                                                                                                                                                                                                                                                                                                                                                                                                                                                                                                                                                                                                                                                                                                                                                                                                                                                                                                                                                                                                                                                                                                                                                                                                                                  |
| Noise to environment (LwA)              |     | 101 dB                                                                                                                                                                                                                                                                                                                                                                                                                                                                                                                                                                                                                                                                                                                                                                                                                                                                                                                                                                                                                                                                                                                                                                                                                                                                                                                                                                                                                                                                                                                                                                                                           |
| Noise at driving position (LpA)         |     | 85 dB                                                                                                                                                                                                                                                                                                                                                                                                                                                                                                                                                                                                                                                                                                                                                                                                                                                                                                                                                                                                                                                                                                                                                                                                                                                                                                                                                                                                                                                                                                                                                                                                            |
| Whole-Body Vibration (ISO 2631-1)       |     | 1.05 m/s <sup>2</sup>                                                                                                                                                                                                                                                                                                                                                                                                                                                                                                                                                                                                                                                                                                                                                                                                                                                                                                                                                                                                                                                                                                                                                                                                                                                                                                                                                                                                                                                                                                                                                                                            |
| Vibration on hands/arms                 |     | < 1.53 m/s <sup>2</sup>                                                                                                                                                                                                                                                                                                                                                                                                                                                                                                                                                                                                                                                                                                                                                                                                                                                                                                                                                                                                                                                                                                                                                                                                                                                                                                                                                                                                                                                                                                                                                                                          |
| vibration on nanus/anns                 |     | × 1.00 m/ 5                                                                                                                                                                                                                                                                                                                                                                                                                                                                                                                                                                                                                                                                                                                                                                                                                                                                                                                                                                                                                                                                                                                                                                                                                                                                                                                                                                                                                                                                                                                                                                                                      |