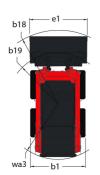

Technical sheet :

| Capacities                              |     | Metric                                                                                                                                                                                                                                                                                                                                                                                                                                                                                                                                                                                                                                                                                                                                                                                                                                                                                                                                                                                                                                                                                                                                                                                                                                                                                                                                                                                                                                                                                                                                                                                                           |
|-----------------------------------------|-----|------------------------------------------------------------------------------------------------------------------------------------------------------------------------------------------------------------------------------------------------------------------------------------------------------------------------------------------------------------------------------------------------------------------------------------------------------------------------------------------------------------------------------------------------------------------------------------------------------------------------------------------------------------------------------------------------------------------------------------------------------------------------------------------------------------------------------------------------------------------------------------------------------------------------------------------------------------------------------------------------------------------------------------------------------------------------------------------------------------------------------------------------------------------------------------------------------------------------------------------------------------------------------------------------------------------------------------------------------------------------------------------------------------------------------------------------------------------------------------------------------------------------------------------------------------------------------------------------------------------|
| Rated Operating Capacity                |     | 386 kg                                                                                                                                                                                                                                                                                                                                                                                                                                                                                                                                                                                                                                                                                                                                                                                                                                                                                                                                                                                                                                                                                                                                                                                                                                                                                                                                                                                                                                                                                                                                                                                                           |
| Unladen weight                          |     | 1352 kg                                                                                                                                                                                                                                                                                                                                                                                                                                                                                                                                                                                                                                                                                                                                                                                                                                                                                                                                                                                                                                                                                                                                                                                                                                                                                                                                                                                                                                                                                                                                                                                                          |
| Weight and dimensions                   |     | ···· - ··· - ··· - ··· - ··· - ··· - ··· - ··· - ··· - ··· - ··· - ··· - ··· - ··· - ··· - ··· - ··· - ··· - ··· - ··· - ··· - ··· - ··· - ··· - ··· - ··· - ··· - ··· - ··· - ··· - ··· - ··· - ··· - ··· - ··· - ··· - ··· - ··· - ··· - ··· - ··· - ··· - ··· - ··· - ··· - ··· - ··· - ··· - ··· - ··· - ··· - ··· - ··· - ··· - ··· - ··· - ··· - ··· - ··· - ··· - ··· - ··· - ··· - ··· - ··· - ··· - ··· - ··· - ··· - ··· - ··· - ··· - ··· - ··· - ··· - ··· - ··· - ··· - ··· - ··· - ··· - ··· - ··· - ··· - ··· - ··· - ··· - ··· - ··· - ··· - ··· - ··· - ··· - ··· - ··· - ··· - ··· - ··· - ··· - ··· - ··· - ··· - ··· - ··· - ··· - ··· - ··· - ··· - ··· - ··· - ··· - ··· - ··· - ··· - ··· - ··· - ··· - ··· - ··· - ··· - ··· - ··· - ··· - ··· - ··· - ··· - ··· - ··· - ··· - ··· - ··· - ··· - ··· - ··· - ··· - ··· - ··· - ··· - ··· - ··· - ··· - ··· - ··· - ··· - ··· - ··· - ··· - ··· - ··· - ··· - ··· - ··· - ··· - ··· - ··· - ··· - ··· - ··· - ··· - ··· - ··· - ··· - ··· - ··· - ··· - ··· - ··· - ··· - ··· - ··· - ··· - ··· - ··· - ··· - ··· - ··· - ··· - ··· - ··· - ··· - ··· - ··· - ··· - ··· - ··· - ··· - ··· - ··· - ··· - ··· - ··· - ··· - ··· - ··· - ··· - ··· - ··· - ··· - ··· - ··· - ··· - ··· - ··· - ··· - ··· - ··· - ··· - ··· - ··· - ··· - ··· - ··· - ··· - ··· - ··· - ··· - ··· - ··· - ··· - ··· - ··· - ··· - ··· - ··· - ··· - ··· - ··· - ··· - ··· - ··· - ··· - ··· - ··· - ··· - ··· - ··· - ··· - ··· - ··· - ··· - ··· - ··· - ··· - ··· - ··· - ··· - ··· - ··· - ··· - ··· - ··· - ··· - ··· - ··· - ··· - ··· - ··· - ··· - ··· |
| Overall Operating Height - Fully Raised | h27 | 3167 mm                                                                                                                                                                                                                                                                                                                                                                                                                                                                                                                                                                                                                                                                                                                                                                                                                                                                                                                                                                                                                                                                                                                                                                                                                                                                                                                                                                                                                                                                                                                                                                                                          |
| Height to Hinge Pin – Fully Raised      | h28 | 2438 mm                                                                                                                                                                                                                                                                                                                                                                                                                                                                                                                                                                                                                                                                                                                                                                                                                                                                                                                                                                                                                                                                                                                                                                                                                                                                                                                                                                                                                                                                                                                                                                                                          |
| Overall Height to top of ROPS           | h17 | 1897 mm                                                                                                                                                                                                                                                                                                                                                                                                                                                                                                                                                                                                                                                                                                                                                                                                                                                                                                                                                                                                                                                                                                                                                                                                                                                                                                                                                                                                                                                                                                                                                                                                          |
| Dump angle at full height               | a5  | 46 °                                                                                                                                                                                                                                                                                                                                                                                                                                                                                                                                                                                                                                                                                                                                                                                                                                                                                                                                                                                                                                                                                                                                                                                                                                                                                                                                                                                                                                                                                                                                                                                                             |
| Dump height                             | h29 | 1836 mm                                                                                                                                                                                                                                                                                                                                                                                                                                                                                                                                                                                                                                                                                                                                                                                                                                                                                                                                                                                                                                                                                                                                                                                                                                                                                                                                                                                                                                                                                                                                                                                                          |
| Overall length with bucket              | 116 | 2576 mm                                                                                                                                                                                                                                                                                                                                                                                                                                                                                                                                                                                                                                                                                                                                                                                                                                                                                                                                                                                                                                                                                                                                                                                                                                                                                                                                                                                                                                                                                                                                                                                                          |
| Dump reach - Full height                | r6  | 376 mm                                                                                                                                                                                                                                                                                                                                                                                                                                                                                                                                                                                                                                                                                                                                                                                                                                                                                                                                                                                                                                                                                                                                                                                                                                                                                                                                                                                                                                                                                                                                                                                                           |
| Rollback at ground                      | a13 | 23 °                                                                                                                                                                                                                                                                                                                                                                                                                                                                                                                                                                                                                                                                                                                                                                                                                                                                                                                                                                                                                                                                                                                                                                                                                                                                                                                                                                                                                                                                                                                                                                                                             |
| Seat to ground height                   | h30 | 879 mm                                                                                                                                                                                                                                                                                                                                                                                                                                                                                                                                                                                                                                                                                                                                                                                                                                                                                                                                                                                                                                                                                                                                                                                                                                                                                                                                                                                                                                                                                                                                                                                                           |
| Wheelbase                               | y   | 775 mm                                                                                                                                                                                                                                                                                                                                                                                                                                                                                                                                                                                                                                                                                                                                                                                                                                                                                                                                                                                                                                                                                                                                                                                                                                                                                                                                                                                                                                                                                                                                                                                                           |
| Overall width less bucket               | b1  | 909 mm                                                                                                                                                                                                                                                                                                                                                                                                                                                                                                                                                                                                                                                                                                                                                                                                                                                                                                                                                                                                                                                                                                                                                                                                                                                                                                                                                                                                                                                                                                                                                                                                           |
| Bucket Width                            | e1  | 914 mm                                                                                                                                                                                                                                                                                                                                                                                                                                                                                                                                                                                                                                                                                                                                                                                                                                                                                                                                                                                                                                                                                                                                                                                                                                                                                                                                                                                                                                                                                                                                                                                                           |
| Ground clearance                        | m4  | 150 mm                                                                                                                                                                                                                                                                                                                                                                                                                                                                                                                                                                                                                                                                                                                                                                                                                                                                                                                                                                                                                                                                                                                                                                                                                                                                                                                                                                                                                                                                                                                                                                                                           |
| Overall length - Less Bucket            | 12  | 1905 mm                                                                                                                                                                                                                                                                                                                                                                                                                                                                                                                                                                                                                                                                                                                                                                                                                                                                                                                                                                                                                                                                                                                                                                                                                                                                                                                                                                                                                                                                                                                                                                                                          |
| Departure angle                         | a2  | 30 °                                                                                                                                                                                                                                                                                                                                                                                                                                                                                                                                                                                                                                                                                                                                                                                                                                                                                                                                                                                                                                                                                                                                                                                                                                                                                                                                                                                                                                                                                                                                                                                                             |
| Clearance Radius - Front with Bucket    | b18 | 1473 mm                                                                                                                                                                                                                                                                                                                                                                                                                                                                                                                                                                                                                                                                                                                                                                                                                                                                                                                                                                                                                                                                                                                                                                                                                                                                                                                                                                                                                                                                                                                                                                                                          |
| Clearance Circle - Front without Bucket | b19 | 833 mm                                                                                                                                                                                                                                                                                                                                                                                                                                                                                                                                                                                                                                                                                                                                                                                                                                                                                                                                                                                                                                                                                                                                                                                                                                                                                                                                                                                                                                                                                                                                                                                                           |
| Clearance Circle - Rear                 | wa1 | 1097 mm                                                                                                                                                                                                                                                                                                                                                                                                                                                                                                                                                                                                                                                                                                                                                                                                                                                                                                                                                                                                                                                                                                                                                                                                                                                                                                                                                                                                                                                                                                                                                                                                          |
| Performances                            |     |                                                                                                                                                                                                                                                                                                                                                                                                                                                                                                                                                                                                                                                                                                                                                                                                                                                                                                                                                                                                                                                                                                                                                                                                                                                                                                                                                                                                                                                                                                                                                                                                                  |
| Travel speed (unladen)                  |     | 8.90 km/h                                                                                                                                                                                                                                                                                                                                                                                                                                                                                                                                                                                                                                                                                                                                                                                                                                                                                                                                                                                                                                                                                                                                                                                                                                                                                                                                                                                                                                                                                                                                                                                                        |
| Wheels                                  |     | 0.20 km/m                                                                                                                                                                                                                                                                                                                                                                                                                                                                                                                                                                                                                                                                                                                                                                                                                                                                                                                                                                                                                                                                                                                                                                                                                                                                                                                                                                                                                                                                                                                                                                                                        |
| Standard tires                          |     | 5.70x12                                                                                                                                                                                                                                                                                                                                                                                                                                                                                                                                                                                                                                                                                                                                                                                                                                                                                                                                                                                                                                                                                                                                                                                                                                                                                                                                                                                                                                                                                                                                                                                                          |
| Engine                                  |     | on on the                                                                                                                                                                                                                                                                                                                                                                                                                                                                                                                                                                                                                                                                                                                                                                                                                                                                                                                                                                                                                                                                                                                                                                                                                                                                                                                                                                                                                                                                                                                                                                                                        |
| Engine brand                            |     | Yanmar                                                                                                                                                                                                                                                                                                                                                                                                                                                                                                                                                                                                                                                                                                                                                                                                                                                                                                                                                                                                                                                                                                                                                                                                                                                                                                                                                                                                                                                                                                                                                                                                           |
| Engine model                            |     | 3TNV82A-BPMSR                                                                                                                                                                                                                                                                                                                                                                                                                                                                                                                                                                                                                                                                                                                                                                                                                                                                                                                                                                                                                                                                                                                                                                                                                                                                                                                                                                                                                                                                                                                                                                                                    |
| Engine norm                             |     | Stage V                                                                                                                                                                                                                                                                                                                                                                                                                                                                                                                                                                                                                                                                                                                                                                                                                                                                                                                                                                                                                                                                                                                                                                                                                                                                                                                                                                                                                                                                                                                                                                                                          |
| Gross Power                             |     | 18.10 kW                                                                                                                                                                                                                                                                                                                                                                                                                                                                                                                                                                                                                                                                                                                                                                                                                                                                                                                                                                                                                                                                                                                                                                                                                                                                                                                                                                                                                                                                                                                                                                                                         |
| Net Power                               |     | 17.80 kW                                                                                                                                                                                                                                                                                                                                                                                                                                                                                                                                                                                                                                                                                                                                                                                                                                                                                                                                                                                                                                                                                                                                                                                                                                                                                                                                                                                                                                                                                                                                                                                                         |
| Max. torque / Engine rotation           |     | 86 Nm / 2400 rpm                                                                                                                                                                                                                                                                                                                                                                                                                                                                                                                                                                                                                                                                                                                                                                                                                                                                                                                                                                                                                                                                                                                                                                                                                                                                                                                                                                                                                                                                                                                                                                                                 |
| Power source                            |     | Diesel                                                                                                                                                                                                                                                                                                                                                                                                                                                                                                                                                                                                                                                                                                                                                                                                                                                                                                                                                                                                                                                                                                                                                                                                                                                                                                                                                                                                                                                                                                                                                                                                           |
| Battery voltage                         |     | 12 V                                                                                                                                                                                                                                                                                                                                                                                                                                                                                                                                                                                                                                                                                                                                                                                                                                                                                                                                                                                                                                                                                                                                                                                                                                                                                                                                                                                                                                                                                                                                                                                                             |
| Alternator                              |     | 40 kW                                                                                                                                                                                                                                                                                                                                                                                                                                                                                                                                                                                                                                                                                                                                                                                                                                                                                                                                                                                                                                                                                                                                                                                                                                                                                                                                                                                                                                                                                                                                                                                                            |
| Starter                                 |     | 1.70 kW                                                                                                                                                                                                                                                                                                                                                                                                                                                                                                                                                                                                                                                                                                                                                                                                                                                                                                                                                                                                                                                                                                                                                                                                                                                                                                                                                                                                                                                                                                                                                                                                          |
| Hydraulics                              |     |                                                                                                                                                                                                                                                                                                                                                                                                                                                                                                                                                                                                                                                                                                                                                                                                                                                                                                                                                                                                                                                                                                                                                                                                                                                                                                                                                                                                                                                                                                                                                                                                                  |
| Standard flow - Auxiliary hydraulics    |     | 38.20 l/min                                                                                                                                                                                                                                                                                                                                                                                                                                                                                                                                                                                                                                                                                                                                                                                                                                                                                                                                                                                                                                                                                                                                                                                                                                                                                                                                                                                                                                                                                                                                                                                                      |
| Auxiliary Hydraulic Pressure            |     | 145 bar                                                                                                                                                                                                                                                                                                                                                                                                                                                                                                                                                                                                                                                                                                                                                                                                                                                                                                                                                                                                                                                                                                                                                                                                                                                                                                                                                                                                                                                                                                                                                                                                          |
| Tank capacities                         |     | 110 54                                                                                                                                                                                                                                                                                                                                                                                                                                                                                                                                                                                                                                                                                                                                                                                                                                                                                                                                                                                                                                                                                                                                                                                                                                                                                                                                                                                                                                                                                                                                                                                                           |
| Fuel tank                               |     | 29                                                                                                                                                                                                                                                                                                                                                                                                                                                                                                                                                                                                                                                                                                                                                                                                                                                                                                                                                                                                                                                                                                                                                                                                                                                                                                                                                                                                                                                                                                                                                                                                               |
| Hydraulic oil tank capacity             |     | 27.301                                                                                                                                                                                                                                                                                                                                                                                                                                                                                                                                                                                                                                                                                                                                                                                                                                                                                                                                                                                                                                                                                                                                                                                                                                                                                                                                                                                                                                                                                                                                                                                                           |
| Displacement                            |     | 1.30                                                                                                                                                                                                                                                                                                                                                                                                                                                                                                                                                                                                                                                                                                                                                                                                                                                                                                                                                                                                                                                                                                                                                                                                                                                                                                                                                                                                                                                                                                                                                                                                             |
| Noise and vibration                     |     |                                                                                                                                                                                                                                                                                                                                                                                                                                                                                                                                                                                                                                                                                                                                                                                                                                                                                                                                                                                                                                                                                                                                                                                                                                                                                                                                                                                                                                                                                                                                                                                                                  |
| Noise to environment (LwA)              |     | 101 dB                                                                                                                                                                                                                                                                                                                                                                                                                                                                                                                                                                                                                                                                                                                                                                                                                                                                                                                                                                                                                                                                                                                                                                                                                                                                                                                                                                                                                                                                                                                                                                                                           |
| Noise at driving position (LpA)         |     | 85 dB                                                                                                                                                                                                                                                                                                                                                                                                                                                                                                                                                                                                                                                                                                                                                                                                                                                                                                                                                                                                                                                                                                                                                                                                                                                                                                                                                                                                                                                                                                                                                                                                            |
| Whole-Body Vibration (ISO 2631-1)       |     | 1.05 m/s <sup>2</sup>                                                                                                                                                                                                                                                                                                                                                                                                                                                                                                                                                                                                                                                                                                                                                                                                                                                                                                                                                                                                                                                                                                                                                                                                                                                                                                                                                                                                                                                                                                                                                                                            |
| Vibration on hands/arms                 |     | < 1.53 m/s <sup>2</sup>                                                                                                                                                                                                                                                                                                                                                                                                                                                                                                                                                                                                                                                                                                                                                                                                                                                                                                                                                                                                                                                                                                                                                                                                                                                                                                                                                                                                                                                                                                                                                                                          |
| vibration on nanus/anns                 |     | × 1.00 m/ 5                                                                                                                                                                                                                                                                                                                                                                                                                                                                                                                                                                                                                                                                                                                                                                                                                                                                                                                                                                                                                                                                                                                                                                                                                                                                                                                                                                                                                                                                                                                                                                                                      |