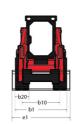

## **850**R

|                                          | <b>850R</b> Greated on May 20, 2024 at 4.54.0 | UU AIVI U I |
|------------------------------------------|-----------------------------------------------|-------------|
| Capacities                               | Metric                                        |             |
| Rated Operating Capacity                 | 386 kg                                        |             |
| Unladen weight                           | 1352 kg                                       |             |
| Weight and dimensions                    |                                               |             |
| Overall Operating Height - Fully Raised  | h27 3167 mm                                   |             |
| Height to Hinge Pin – Fully Raised       | h28 2438 mm                                   |             |
| Overall Height to top of ROPS            | h17 1897 mm                                   |             |
| Dump angle at full height                | a5 46°                                        |             |
| Dump height                              | h29 1836 mm                                   |             |
| Overall length with bucket               | I16 2576 mm                                   |             |
| Dump reach - Full height                 | r6 376 mm                                     |             |
| Rollback at ground                       | a13 23 °                                      |             |
| Seat to ground height                    | h30 879 mm                                    |             |
| Wheelbase                                | y 775 mm                                      |             |
| Overall width less bucket                | b1 909 mm                                     |             |
| Bucket Width                             | e1 914 mm                                     |             |
| Ground clearance                         | m4 150 mm                                     |             |
| Overall length - Less Bucket             | 12 1905 mm                                    |             |
| Departure angle                          | a2 30 °                                       |             |
| Clearance Radius - Front with Bucket     | b18 1473 mm                                   |             |
| Clearance Circle - Front without Bucket  | b19 833 mm                                    |             |
| Clearance Circle - Profit Without Bucket | wa1 1097 mm                                   |             |
| Performances                             | wa 1 1097 IIIIII                              |             |
|                                          | 8.90 km/h                                     |             |
| Travel speed (unladen)                   | 8.90 KIII/II                                  |             |
| Wheels                                   | 5.70x12                                       |             |
| Standard tires                           | 5.70X12                                       |             |
| Engine                                   |                                               |             |
| Engine brand                             | Yanmar                                        |             |
| Engine model                             | 3TNV82A-BPMSR                                 |             |
| Engine norm                              | Stage V                                       |             |
| Gross Power                              | 18.10 kW                                      |             |
| Net Power                                | 17.80 kW                                      |             |
| Max. torque / Engine rotation            | 86 Nm / 2400 rpm                              |             |
| Power source Power source                | Diesel                                        |             |
| Battery voltage                          | 12 V                                          |             |
| Alternator                               | 40 kW                                         |             |
| Starter                                  | 1.70 kW                                       |             |
| Hydraulics                               |                                               |             |
| Standard flow - Auxiliary hydraulics     | 38.20 l/min                                   |             |
| Auxiliary Hydraulic Pressure             | 145 bar                                       |             |
| Tank capacities                          |                                               |             |
| Fuel tank                                | 29                                            |             |
| Hydraulic oil tank capacity              | 27.30                                         |             |
| Displacement                             | 1.30                                          |             |
| Noise and vibration                      |                                               |             |
| Noise to environment (LwA)               | 101 dB                                        |             |
| Noise at driving position (LpA)          | 85 dB                                         |             |
| Whole-Body Vibration (ISO 2631-1)        | 1.05 m/s²                                     |             |
| Vibration on hands/arms                  | < 1.53 m/s <sup>2</sup>                       |             |

## 850R - Dimensional drawing