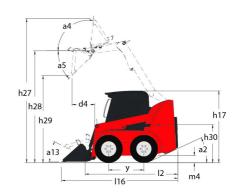

## **850**R

|                                          | <b>850R</b> Greated on May 20, 2024 at 4.54.0 | UU AIVI U I |
|------------------------------------------|-----------------------------------------------|-------------|
| Capacities                               | Metric                                        |             |
| Rated Operating Capacity                 | 386 kg                                        |             |
| Unladen weight                           | 1352 kg                                       |             |
| Weight and dimensions                    |                                               |             |
| Overall Operating Height - Fully Raised  | h27 3167 mm                                   |             |
| Height to Hinge Pin – Fully Raised       | h28 2438 mm                                   |             |
| Overall Height to top of ROPS            | h17 1897 mm                                   |             |
| Dump angle at full height                | a5 46°                                        |             |
| Dump height                              | h29 1836 mm                                   |             |
| Overall length with bucket               | I16 2576 mm                                   |             |
| Dump reach - Full height                 | r6 376 mm                                     |             |
| Rollback at ground                       | a13 23 °                                      |             |
| Seat to ground height                    | h30 879 mm                                    |             |
| Wheelbase                                | y 775 mm                                      |             |
| Overall width less bucket                | b1 909 mm                                     |             |
| Bucket Width                             | e1 914 mm                                     |             |
| Ground clearance                         | m4 150 mm                                     |             |
| Overall length - Less Bucket             | 12 1905 mm                                    |             |
| Departure angle                          | a2 30 °                                       |             |
| Clearance Radius - Front with Bucket     | b18 1473 mm                                   |             |
| Clearance Circle - Front without Bucket  | b19 833 mm                                    |             |
| Clearance Circle - Profit Without Bucket | wa1 1097 mm                                   |             |
| Performances                             | wa 1 1097 IIIIII                              |             |
|                                          | 8.90 km/h                                     |             |
| Travel speed (unladen)                   | 8.90 KIII/II                                  |             |
| Wheels                                   | 5.70x12                                       |             |
| Standard tires                           | 5.70X12                                       |             |
| Engine                                   |                                               |             |
| Engine brand                             | Yanmar                                        |             |
| Engine model                             | 3TNV82A-BPMSR                                 |             |
| Engine norm                              | Stage V                                       |             |
| Gross Power                              | 18.10 kW                                      |             |
| Net Power                                | 17.80 kW                                      |             |
| Max. torque / Engine rotation            | 86 Nm / 2400 rpm                              |             |
| Power source Power source                | Diesel                                        |             |
| Battery voltage                          | 12 V                                          |             |
| Alternator                               | 40 kW                                         |             |
| Starter                                  | 1.70 kW                                       |             |
| Hydraulics                               |                                               |             |
| Standard flow - Auxiliary hydraulics     | 38.20 l/min                                   |             |
| Auxiliary Hydraulic Pressure             | 145 bar                                       |             |
| Tank capacities                          |                                               |             |
| Fuel tank                                | 29                                            |             |
| Hydraulic oil tank capacity              | 27.30                                         |             |
| Displacement                             | 1.30                                          |             |
| Noise and vibration                      |                                               |             |
| Noise to environment (LwA)               | 101 dB                                        |             |
| Noise at driving position (LpA)          | 85 dB                                         |             |
| Whole-Body Vibration (ISO 2631-1)        | 1.05 m/s²                                     |             |
| Vibration on hands/arms                  | < 1.53 m/s <sup>2</sup>                       |             |

## 850R - Dimensional drawing