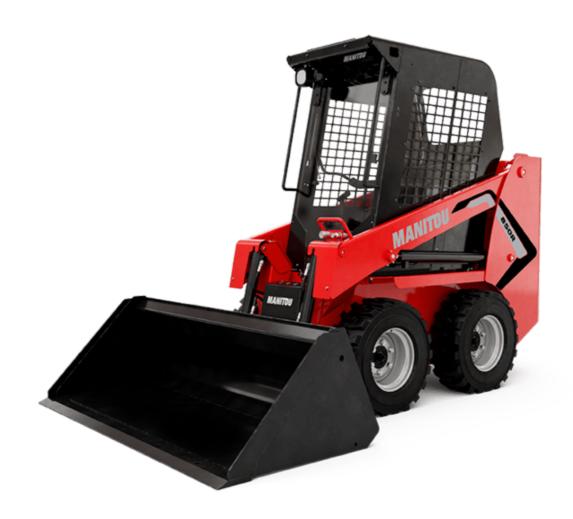

Technical sheet:

## **850**R

|                                          | <b>850R</b> Greated on May 20, 2024 at 4.54.0 | UU AIVI U I |
|------------------------------------------|-----------------------------------------------|-------------|
| Capacities                               | Metric                                        |             |
| Rated Operating Capacity                 | 386 kg                                        |             |
| Unladen weight                           | 1352 kg                                       |             |
| Weight and dimensions                    |                                               |             |
| Overall Operating Height - Fully Raised  | h27 3167 mm                                   |             |
| Height to Hinge Pin – Fully Raised       | h28 2438 mm                                   |             |
| Overall Height to top of ROPS            | h17 1897 mm                                   |             |
| Dump angle at full height                | a5 46°                                        |             |
| Dump height                              | h29 1836 mm                                   |             |
| Overall length with bucket               | I16 2576 mm                                   |             |
| Dump reach - Full height                 | r6 376 mm                                     |             |
| Rollback at ground                       | a13 23 °                                      |             |
| Seat to ground height                    | h30 879 mm                                    |             |
| Wheelbase                                | y 775 mm                                      |             |
| Overall width less bucket                | b1 909 mm                                     |             |
| Bucket Width                             | e1 914 mm                                     |             |
| Ground clearance                         | m4 150 mm                                     |             |
| Overall length - Less Bucket             | 12 1905 mm                                    |             |
| Departure angle                          | a2 30 °                                       |             |
| Clearance Radius - Front with Bucket     | b18 1473 mm                                   |             |
| Clearance Circle - Front without Bucket  | b19 833 mm                                    |             |
| Clearance Circle - Profit Without Bucket | wa1 1097 mm                                   |             |
| Performances                             | wa 1 1097 IIIIII                              |             |
|                                          | 8.90 km/h                                     |             |
| Travel speed (unladen)                   | 8.90 KIII/II                                  |             |
| Wheels                                   | 5.70x12                                       |             |
| Standard tires                           | 5.70X12                                       |             |
| Engine                                   |                                               |             |
| Engine brand                             | Yanmar                                        |             |
| Engine model                             | 3TNV82A-BPMSR                                 |             |
| Engine norm                              | Stage V                                       |             |
| Gross Power                              | 18.10 kW                                      |             |
| Net Power                                | 17.80 kW                                      |             |
| Max. torque / Engine rotation            | 86 Nm / 2400 rpm                              |             |
| Power source Power source                | Diesel                                        |             |
| Battery voltage                          | 12 V                                          |             |
| Alternator                               | 40 kW                                         |             |
| Starter                                  | 1.70 kW                                       |             |
| Hydraulics                               |                                               |             |
| Standard flow - Auxiliary hydraulics     | 38.20 l/min                                   |             |
| Auxiliary Hydraulic Pressure             | 145 bar                                       |             |
| Tank capacities                          |                                               |             |
| Fuel tank                                | 29                                            |             |
| Hydraulic oil tank capacity              | 27.30                                         |             |
| Displacement                             | 1.30                                          |             |
| Noise and vibration                      |                                               |             |
| Noise to environment (LwA)               | 101 dB                                        |             |
| Noise at driving position (LpA)          | 85 dB                                         |             |
| Whole-Body Vibration (ISO 2631-1)        | 1.05 m/s²                                     |             |
| Vibration on hands/arms                  | < 1.53 m/s <sup>2</sup>                       |             |