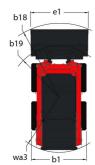

## **850**R

|                                          | <b>850R</b> Greated on May 20, 2024 at 4.54.0 | UU AIVI U I |
|------------------------------------------|-----------------------------------------------|-------------|
| Capacities                               | Metric                                        |             |
| Rated Operating Capacity                 | 386 kg                                        |             |
| Unladen weight                           | 1352 kg                                       |             |
| Weight and dimensions                    |                                               |             |
| Overall Operating Height - Fully Raised  | h27 3167 mm                                   |             |
| Height to Hinge Pin – Fully Raised       | h28 2438 mm                                   |             |
| Overall Height to top of ROPS            | h17 1897 mm                                   |             |
| Dump angle at full height                | a5 46°                                        |             |
| Dump height                              | h29 1836 mm                                   |             |
| Overall length with bucket               | I16 2576 mm                                   |             |
| Dump reach - Full height                 | r6 376 mm                                     |             |
| Rollback at ground                       | a13 23 °                                      |             |
| Seat to ground height                    | h30 879 mm                                    |             |
| Wheelbase                                | y 775 mm                                      |             |
| Overall width less bucket                | b1 909 mm                                     |             |
| Bucket Width                             | e1 914 mm                                     |             |
| Ground clearance                         | m4 150 mm                                     |             |
| Overall length - Less Bucket             | 12 1905 mm                                    |             |
| Departure angle                          | a2 30 °                                       |             |
| Clearance Radius - Front with Bucket     | b18 1473 mm                                   |             |
| Clearance Circle - Front without Bucket  | b19 833 mm                                    |             |
| Clearance Circle - Profit Without Bucket | wa1 1097 mm                                   |             |
| Performances                             | wa 1 1097 IIIIII                              |             |
|                                          | 8.90 km/h                                     |             |
| Travel speed (unladen)                   | 8.90 KIII/II                                  |             |
| Wheels                                   | 5.70x12                                       |             |
| Standard tires                           | 5.70X12                                       |             |
| Engine                                   |                                               |             |
| Engine brand                             | Yanmar                                        |             |
| Engine model                             | 3TNV82A-BPMSR                                 |             |
| Engine norm                              | Stage V                                       |             |
| Gross Power                              | 18.10 kW                                      |             |
| Net Power                                | 17.80 kW                                      |             |
| Max. torque / Engine rotation            | 86 Nm / 2400 rpm                              |             |
| Power source Power source                | Diesel                                        |             |
| Battery voltage                          | 12 V                                          |             |
| Alternator                               | 40 kW                                         |             |
| Starter                                  | 1.70 kW                                       |             |
| Hydraulics                               |                                               |             |
| Standard flow - Auxiliary hydraulics     | 38.20 l/min                                   |             |
| Auxiliary Hydraulic Pressure             | 145 bar                                       |             |
| Tank capacities                          |                                               |             |
| Fuel tank                                | 29                                            |             |
| Hydraulic oil tank capacity              | 27.30                                         |             |
| Displacement                             | 1.30                                          |             |
| Noise and vibration                      |                                               |             |
| Noise to environment (LwA)               | 101 dB                                        |             |
| Noise at driving position (LpA)          | 85 dB                                         |             |
| Whole-Body Vibration (ISO 2631-1)        | 1.05 m/s²                                     |             |
| Vibration on hands/arms                  | < 1.53 m/s <sup>2</sup>                       |             |

## 850R - Dimensional drawing