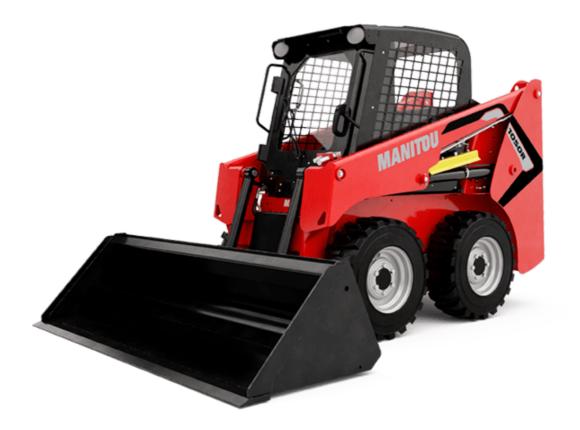

Technical sheet :

|                                                      |     | premiber 10, 2025 at 1.54 Aivi 01 |
|------------------------------------------------------|-----|-----------------------------------|
| Capacities                                           |     | Metric                            |
| Rated Operating Capacity                             |     | 476 kg                            |
| Rated Operating Capacity with Optional Counterweight |     | 533 kg                            |
| Unladen weight                                       |     | 1905 kg                           |
| Weight and dimensions                                |     | -                                 |
| Wheelbase                                            | у   | 876 mm                            |
| Overall Operating Height - Fully Raised              | h27 | 3546 mm                           |
| Height to Hinge Pin - Fully Raised                   | h28 | 2746 mm                           |
| Overall Height to top of ROPS                        | h17 | 1786 mm                           |
| Dump angle at full height                            | а5  | 42 °                              |
| Dump height                                          | h29 | 2146 mm                           |
| Overall length with bucket                           | 116 | 2896 mm                           |
| Dump reach - Full height                             | r6  | 579 mm                            |
| Rollback at ground                                   | a13 | 29 °                              |
| Seat to ground height                                | h30 | 828 mm                            |
| Overall width less bucket                            | b1  | 1229 mm                           |
| Bucket Width                                         | e1  | 1404 mm                           |
| Ground clearance                                     | m4  | 152 mm                            |
| Overall length - Less Bucket                         | 12  | 2258 mm                           |
| Departure angle                                      | a2  | 26 °                              |
| Clearance Radius - Front with Bucket                 | b18 | 1763 mm                           |
| Performances                                         |     |                                   |
| Travel speed (unladen)                               |     | 9.50 km/h                         |
| Wheels                                               |     |                                   |
| Standard tires                                       |     | 27 x 8.5 x 15 HD                  |
| Engine                                               |     |                                   |
| Engine brand                                         |     | Yanmar                            |
| Engine model                                         |     | 3TNV88C-KMS                       |
| Engine norm                                          |     | Stage IIIB, Tier 4                |
| Gross Power                                          |     | 25.50 kW                          |
| Net Power                                            |     | 24.70 kW                          |
| Max. torque / Engine rotation                        |     | 108 Nm / 2800 rpm                 |
| Power source                                         |     | Diesel                            |
| I.C. Engine power rating                             |     | 34.20 Hp                          |
| Battery voltage                                      |     | 12 V                              |
| Alternator                                           |     | 40 kW                             |
| Starter                                              |     | 2.30 kW                           |
| Hydraulics                                           |     | 2.00                              |
| Standard flow - Auxiliary hydraulics                 |     | 55.10 l/min                       |
| Auxiliary Hydraulic Pressure                         |     | 189.60 bar                        |
| Tank capacities                                      |     |                                   |
| Fuel tank                                            |     | 39.40 l                           |
| Hydraulic tank capacity                              |     | 30.30                             |
| Displacement                                         |     | 1.60                              |
| Noise and vibration                                  |     |                                   |
| Noise to environment (LwA)                           |     | 101 dB                            |
| Noise at driving position (LpA)                      |     | 80 dB                             |
| Whole-Body Vibration (ISO 2631-1)                    |     | 0.81 m/s <sup>2</sup>             |
| Vibration on hands/arms                              |     | < 0.93 m/s <sup>2</sup>           |