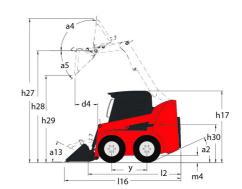

Technical sheet :

|                                                      |     | premiber 10, 2025 at 1.54 Aivi 01 |
|------------------------------------------------------|-----|-----------------------------------|
| Capacities                                           |     | Metric                            |
| Rated Operating Capacity                             |     | 476 kg                            |
| Rated Operating Capacity with Optional Counterweight |     | 533 kg                            |
| Unladen weight                                       |     | 1905 kg                           |
| Weight and dimensions                                |     | -                                 |
| Wheelbase                                            | у   | 876 mm                            |
| Overall Operating Height - Fully Raised              | h27 | 3546 mm                           |
| Height to Hinge Pin - Fully Raised                   | h28 | 2746 mm                           |
| Overall Height to top of ROPS                        | h17 | 1786 mm                           |
| Dump angle at full height                            | а5  | 42 °                              |
| Dump height                                          | h29 | 2146 mm                           |
| Overall length with bucket                           | 116 | 2896 mm                           |
| Dump reach - Full height                             | r6  | 579 mm                            |
| Rollback at ground                                   | a13 | 29 °                              |
| Seat to ground height                                | h30 | 828 mm                            |
| Overall width less bucket                            | b1  | 1229 mm                           |
| Bucket Width                                         | e1  | 1404 mm                           |
| Ground clearance                                     | m4  | 152 mm                            |
| Overall length - Less Bucket                         | 12  | 2258 mm                           |
| Departure angle                                      | a2  | 26 °                              |
| Clearance Radius - Front with Bucket                 | b18 | 1763 mm                           |
| Performances                                         |     |                                   |
| Travel speed (unladen)                               |     | 9.50 km/h                         |
| Wheels                                               |     |                                   |
| Standard tires                                       |     | 27 x 8.5 x 15 HD                  |
| Engine                                               |     |                                   |
| Engine brand                                         |     | Yanmar                            |
| Engine model                                         |     | 3TNV88C-KMS                       |
| Engine norm                                          |     | Stage IIIB, Tier 4                |
| Gross Power                                          |     | 25.50 kW                          |
| Net Power                                            |     | 24.70 kW                          |
| Max. torque / Engine rotation                        |     | 108 Nm / 2800 rpm                 |
| Power source                                         |     | Diesel                            |
| I.C. Engine power rating                             |     | 34.20 Hp                          |
| Battery voltage                                      |     | 12 V                              |
| Alternator                                           |     | 40 kW                             |
| Starter                                              |     | 2.30 kW                           |
| Hydraulics                                           |     | 2.00                              |
| Standard flow - Auxiliary hydraulics                 |     | 55.10 l/min                       |
| Auxiliary Hydraulic Pressure                         |     | 189.60 bar                        |
| Tank capacities                                      |     |                                   |
| Fuel tank                                            |     | 39.40 l                           |
| Hydraulic tank capacity                              |     | 30.30                             |
| Displacement                                         |     | 1.60                              |
| Noise and vibration                                  |     |                                   |
| Noise to environment (LwA)                           |     | 101 dB                            |
| Noise at driving position (LpA)                      |     | 80 dB                             |
| Whole-Body Vibration (ISO 2631-1)                    |     | 0.81 m/s <sup>2</sup>             |
| Vibration on hands/arms                              |     | < 0.93 m/s <sup>2</sup>           |

## 1050R - Dimensional drawing

1050R Created on September 10, 2025 at 1:34 AM UTC