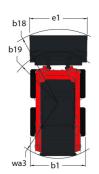

Technical sheet :

|                                                      |     | premiber 10, 2025 at 1.54 Aivi 01 |
|------------------------------------------------------|-----|-----------------------------------|
| Capacities                                           |     | Metric                            |
| Rated Operating Capacity                             |     | 476 kg                            |
| Rated Operating Capacity with Optional Counterweight |     | 533 kg                            |
| Unladen weight                                       |     | 1905 kg                           |
| Weight and dimensions                                |     | -                                 |
| Wheelbase                                            | у   | 876 mm                            |
| Overall Operating Height - Fully Raised              | h27 | 3546 mm                           |
| Height to Hinge Pin - Fully Raised                   | h28 | 2746 mm                           |
| Overall Height to top of ROPS                        | h17 | 1786 mm                           |
| Dump angle at full height                            | а5  | 42 °                              |
| Dump height                                          | h29 | 2146 mm                           |
| Overall length with bucket                           | 116 | 2896 mm                           |
| Dump reach - Full height                             | r6  | 579 mm                            |
| Rollback at ground                                   | a13 | 29 °                              |
| Seat to ground height                                | h30 | 828 mm                            |
| Overall width less bucket                            | b1  | 1229 mm                           |
| Bucket Width                                         | e1  | 1404 mm                           |
| Ground clearance                                     | m4  | 152 mm                            |
| Overall length - Less Bucket                         | 12  | 2258 mm                           |
| Departure angle                                      | a2  | 26 °                              |
| Clearance Radius - Front with Bucket                 | b18 | 1763 mm                           |
| Performances                                         |     |                                   |
| Travel speed (unladen)                               |     | 9.50 km/h                         |
| Wheels                                               |     |                                   |
| Standard tires                                       |     | 27 x 8.5 x 15 HD                  |
| Engine                                               |     |                                   |
| Engine brand                                         |     | Yanmar                            |
| Engine model                                         |     | 3TNV88C-KMS                       |
| Engine norm                                          |     | Stage IIIB, Tier 4                |
| Gross Power                                          |     | 25.50 kW                          |
| Net Power                                            |     | 24.70 kW                          |
| Max. torque / Engine rotation                        |     | 108 Nm / 2800 rpm                 |
| Power source                                         |     | Diesel                            |
| I.C. Engine power rating                             |     | 34.20 Hp                          |
| Battery voltage                                      |     | 12 V                              |
| Alternator                                           |     | 40 kW                             |
| Starter                                              |     | 2.30 kW                           |
| Hydraulics                                           |     | 2.00                              |
| Standard flow - Auxiliary hydraulics                 |     | 55.10 l/min                       |
| Auxiliary Hydraulic Pressure                         |     | 189.60 bar                        |
| Tank capacities                                      |     |                                   |
| Fuel tank                                            |     | 39.40 l                           |
| Hydraulic tank capacity                              |     | 30.30                             |
| Displacement                                         |     | 1.60                              |
| Noise and vibration                                  |     |                                   |
| Noise to environment (LwA)                           |     | 101 dB                            |
| Noise at driving position (LpA)                      |     | 80 dB                             |
| Whole-Body Vibration (ISO 2631-1)                    |     | 0.81 m/s <sup>2</sup>             |
| Vibration on hands/arms                              |     | < 0.93 m/s <sup>2</sup>           |