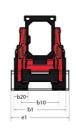

Technical sheet :

|                                                      |     | premiber 10, 2025 at 1.54 Aivi 01 |
|------------------------------------------------------|-----|-----------------------------------|
| Capacities                                           |     | Metric                            |
| Rated Operating Capacity                             |     | 476 kg                            |
| Rated Operating Capacity with Optional Counterweight |     | 533 kg                            |
| Unladen weight                                       |     | 1905 kg                           |
| Weight and dimensions                                |     | -                                 |
| Wheelbase                                            | у   | 876 mm                            |
| Overall Operating Height - Fully Raised              | h27 | 3546 mm                           |
| Height to Hinge Pin - Fully Raised                   | h28 | 2746 mm                           |
| Overall Height to top of ROPS                        | h17 | 1786 mm                           |
| Dump angle at full height                            | а5  | 42 °                              |
| Dump height                                          | h29 | 2146 mm                           |
| Overall length with bucket                           | 116 | 2896 mm                           |
| Dump reach - Full height                             | r6  | 579 mm                            |
| Rollback at ground                                   | a13 | 29 °                              |
| Seat to ground height                                | h30 | 828 mm                            |
| Overall width less bucket                            | b1  | 1229 mm                           |
| Bucket Width                                         | e1  | 1404 mm                           |
| Ground clearance                                     | m4  | 152 mm                            |
| Overall length - Less Bucket                         | 12  | 2258 mm                           |
| Departure angle                                      | a2  | 26 °                              |
| Clearance Radius - Front with Bucket                 | b18 | 1763 mm                           |
| Performances                                         |     |                                   |
| Travel speed (unladen)                               |     | 9.50 km/h                         |
| Wheels                                               |     |                                   |
| Standard tires                                       |     | 27 x 8.5 x 15 HD                  |
| Engine                                               |     |                                   |
| Engine brand                                         |     | Yanmar                            |
| Engine model                                         |     | 3TNV88C-KMS                       |
| Engine norm                                          |     | Stage IIIB, Tier 4                |
| Gross Power                                          |     | 25.50 kW                          |
| Net Power                                            |     | 24.70 kW                          |
| Max. torque / Engine rotation                        |     | 108 Nm / 2800 rpm                 |
| Power source                                         |     | Diesel                            |
| I.C. Engine power rating                             |     | 34.20 Hp                          |
| Battery voltage                                      |     | 12 V                              |
| Alternator                                           |     | 40 kW                             |
| Starter                                              |     | 2.30 kW                           |
| Hydraulics                                           |     | 2.00                              |
| Standard flow - Auxiliary hydraulics                 |     | 55.10 l/min                       |
| Auxiliary Hydraulic Pressure                         |     | 189.60 bar                        |
| Tank capacities                                      |     |                                   |
| Fuel tank                                            |     | 39.40 l                           |
| Hydraulic tank capacity                              |     | 30.30                             |
| Displacement                                         |     | 1.60                              |
| Noise and vibration                                  |     |                                   |
| Noise to environment (LwA)                           |     | 101 dB                            |
| Noise at driving position (LpA)                      |     | 80 dB                             |
| Whole-Body Vibration (ISO 2631-1)                    |     | 0.81 m/s <sup>2</sup>             |
| Vibration on hands/arms                              |     | < 0.93 m/s <sup>2</sup>           |