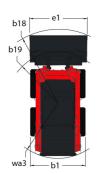

Technical sheet :

|                                                      |     | september 10, 2025 at 1. |
|------------------------------------------------------|-----|--------------------------|
| Capacities                                           |     | Metric                   |
| Rated Operating Capacity                             |     | 476 kg                   |
| Rated Operating Capacity with Optional Counterweight |     | 533 kg                   |
| Unladen weight                                       |     | 1905 kg                  |
| Weight and dimensions                                |     |                          |
| Wheelbase                                            | у   | 876 mm                   |
| Overall Operating Height - Fully Raised              | h27 | 3546 mm                  |
| Height to Hinge Pin - Fully Raised                   | h28 | 2746 mm                  |
| Overall Height to top of ROPS                        | h17 | 1786 mm                  |
| Dump angle at full height                            | а5  | 42 °                     |
| Dump height                                          | h29 | 2146 mm                  |
| Overall length with bucket                           | 116 | 2896 mm                  |
| Dump reach - Full height                             | r6  | 579 mm                   |
| Rollback at ground                                   | a13 | 29 °                     |
| Seat to ground height                                | h30 | 828 mm                   |
| Overall width less bucket                            | b1  | 1229 mm                  |
| Bucket Width                                         | e1  | 1404 mm                  |
| Ground clearance                                     | m4  | 152 mm                   |
| Overall length - Less Bucket                         | 12  | 2258 mm                  |
| Departure angle                                      | a2  | 26 °                     |
| Clearance Radius - Front with Bucket                 | b18 | 1763 mm                  |
| Performances                                         |     |                          |
| Travel speed (unladen)                               |     | 9.50 km/h                |
| Wheels                                               |     |                          |
| Standard tires                                       |     | 27 x 8.5 x 15 HD         |
| Engine                                               |     |                          |
| Engine brand                                         |     | Yanmar                   |
| Engine model                                         |     | 3TNV88C-KMS              |
| Engine norm                                          |     | Stage IIIB, Tier 4       |
| Gross Power                                          |     | 25.50 kW                 |
| Net Power                                            |     | 24.70 kW                 |
| Max. torque / Engine rotation                        |     | 108 Nm / 2800 rpm        |
| Power source                                         |     | Diesel                   |
| I.C. Engine power rating                             |     | 34.20 Hp                 |
| Battery voltage                                      |     | 12 V                     |
| Alternator                                           |     | 40 kW                    |
| Starter                                              |     | 2.30 kW                  |
| Hydraulics                                           |     |                          |
| Standard flow - Auxiliary hydraulics                 |     | 55.10 l/min              |
| Auxiliary Hydraulic Pressure                         |     | 189.60 bar               |
| Tank capacities                                      |     |                          |
| Fuel tank                                            |     | 39.40 I                  |
| Hydraulic tank capacity                              |     | 30.30 l                  |
| Displacement                                         |     | 1.60 l                   |
| Noise and vibration                                  |     |                          |
| Noise to environment (LwA)                           |     | 101 dB                   |
| Noise at driving position (LpA)                      |     | 80 dB                    |
| Whole-Body Vibration (ISO 2631-1)                    |     | 0.81 m/s <sup>2</sup>    |
| Vibration on hands/arms                              |     | < 0.93 m/s²              |