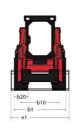

Technical sheet :

|                                                      |     | september 10, 2025 at 1. |
|------------------------------------------------------|-----|--------------------------|
| Capacities                                           |     | Metric                   |
| Rated Operating Capacity                             |     | 476 kg                   |
| Rated Operating Capacity with Optional Counterweight |     | 533 kg                   |
| Unladen weight                                       |     | 1905 kg                  |
| Weight and dimensions                                |     |                          |
| Wheelbase                                            | у   | 876 mm                   |
| Overall Operating Height - Fully Raised              | h27 | 3546 mm                  |
| Height to Hinge Pin - Fully Raised                   | h28 | 2746 mm                  |
| Overall Height to top of ROPS                        | h17 | 1786 mm                  |
| Dump angle at full height                            | а5  | 42 °                     |
| Dump height                                          | h29 | 2146 mm                  |
| Overall length with bucket                           | 116 | 2896 mm                  |
| Dump reach - Full height                             | r6  | 579 mm                   |
| Rollback at ground                                   | a13 | 29 °                     |
| Seat to ground height                                | h30 | 828 mm                   |
| Overall width less bucket                            | b1  | 1229 mm                  |
| Bucket Width                                         | e1  | 1404 mm                  |
| Ground clearance                                     | m4  | 152 mm                   |
| Overall length - Less Bucket                         | 12  | 2258 mm                  |
| Departure angle                                      | a2  | 26 °                     |
| Clearance Radius - Front with Bucket                 | b18 | 1763 mm                  |
| Performances                                         |     |                          |
| Travel speed (unladen)                               |     | 9.50 km/h                |
| Wheels                                               |     |                          |
| Standard tires                                       |     | 27 x 8.5 x 15 HD         |
| Engine                                               |     |                          |
| Engine brand                                         |     | Yanmar                   |
| Engine model                                         |     | 3TNV88C-KMS              |
| Engine norm                                          |     | Stage IIIB, Tier 4       |
| Gross Power                                          |     | 25.50 kW                 |
| Net Power                                            |     | 24.70 kW                 |
| Max. torque / Engine rotation                        |     | 108 Nm / 2800 rpm        |
| Power source                                         |     | Diesel                   |
| I.C. Engine power rating                             |     | 34.20 Hp                 |
| Battery voltage                                      |     | 12 V                     |
| Alternator                                           |     | 40 kW                    |
| Starter                                              |     | 2.30 kW                  |
| Hydraulics                                           |     |                          |
| Standard flow - Auxiliary hydraulics                 |     | 55.10 l/min              |
| Auxiliary Hydraulic Pressure                         |     | 189.60 bar               |
| Tank capacities                                      |     |                          |
| Fuel tank                                            |     | 39.40 I                  |
| Hydraulic tank capacity                              |     | 30.30 l                  |
| Displacement                                         |     | 1.60 l                   |
| Noise and vibration                                  |     |                          |
| Noise to environment (LwA)                           |     | 101 dB                   |
| Noise at driving position (LpA)                      |     | 80 dB                    |
| Whole-Body Vibration (ISO 2631-1)                    |     | 0.81 m/s <sup>2</sup>    |
| Vibration on hands/arms                              |     | < 0.93 m/s²              |