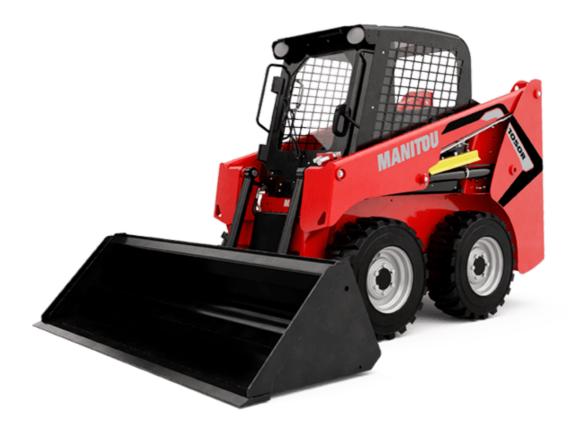

Technical sheet :

|                                                      |     | september 10, 2025 at 1. |
|------------------------------------------------------|-----|--------------------------|
| Capacities                                           |     | Metric                   |
| Rated Operating Capacity                             |     | 476 kg                   |
| Rated Operating Capacity with Optional Counterweight |     | 533 kg                   |
| Unladen weight                                       |     | 1905 kg                  |
| Weight and dimensions                                |     |                          |
| Wheelbase                                            | у   | 876 mm                   |
| Overall Operating Height - Fully Raised              | h27 | 3546 mm                  |
| Height to Hinge Pin - Fully Raised                   | h28 | 2746 mm                  |
| Overall Height to top of ROPS                        | h17 | 1786 mm                  |
| Dump angle at full height                            | а5  | 42 °                     |
| Dump height                                          | h29 | 2146 mm                  |
| Overall length with bucket                           | 116 | 2896 mm                  |
| Dump reach - Full height                             | r6  | 579 mm                   |
| Rollback at ground                                   | a13 | 29 °                     |
| Seat to ground height                                | h30 | 828 mm                   |
| Overall width less bucket                            | b1  | 1229 mm                  |
| Bucket Width                                         | e1  | 1404 mm                  |
| Ground clearance                                     | m4  | 152 mm                   |
| Overall length - Less Bucket                         | 12  | 2258 mm                  |
| Departure angle                                      | a2  | 26 °                     |
| Clearance Radius - Front with Bucket                 | b18 | 1763 mm                  |
| Performances                                         |     |                          |
| Travel speed (unladen)                               |     | 9.50 km/h                |
| Wheels                                               |     |                          |
| Standard tires                                       |     | 27 x 8.5 x 15 HD         |
| Engine                                               |     |                          |
| Engine brand                                         |     | Yanmar                   |
| Engine model                                         |     | 3TNV88C-KMS              |
| Engine norm                                          |     | Stage IIIB, Tier 4       |
| Gross Power                                          |     | 25.50 kW                 |
| Net Power                                            |     | 24.70 kW                 |
| Max. torque / Engine rotation                        |     | 108 Nm / 2800 rpm        |
| Power source                                         |     | Diesel                   |
| I.C. Engine power rating                             |     | 34.20 Hp                 |
| Battery voltage                                      |     | 12 V                     |
| Alternator                                           |     | 40 kW                    |
| Starter                                              |     | 2.30 kW                  |
| Hydraulics                                           |     |                          |
| Standard flow - Auxiliary hydraulics                 |     | 55.10 l/min              |
| Auxiliary Hydraulic Pressure                         |     | 189.60 bar               |
| Tank capacities                                      |     |                          |
| Fuel tank                                            |     | 39.40 I                  |
| Hydraulic tank capacity                              |     | 30.30 l                  |
| Displacement                                         |     | 1.60 l                   |
| Noise and vibration                                  |     |                          |
| Noise to environment (LwA)                           |     | 101 dB                   |
| Noise at driving position (LpA)                      |     | 80 dB                    |
| Whole-Body Vibration (ISO 2631-1)                    |     | 0.81 m/s <sup>2</sup>    |
| Vibration on hands/arms                              |     | < 0.93 m/s²              |