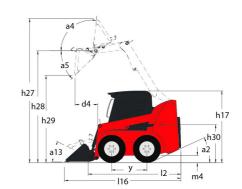

Technical sheet :

|                                                      |     | september 10, 2025 at 1. |
|------------------------------------------------------|-----|--------------------------|
| Capacities                                           |     | Metric                   |
| Rated Operating Capacity                             |     | 476 kg                   |
| Rated Operating Capacity with Optional Counterweight |     | 533 kg                   |
| Unladen weight                                       |     | 1905 kg                  |
| Weight and dimensions                                |     |                          |
| Wheelbase                                            | у   | 876 mm                   |
| Overall Operating Height - Fully Raised              | h27 | 3546 mm                  |
| Height to Hinge Pin - Fully Raised                   | h28 | 2746 mm                  |
| Overall Height to top of ROPS                        | h17 | 1786 mm                  |
| Dump angle at full height                            | а5  | 42 °                     |
| Dump height                                          | h29 | 2146 mm                  |
| Overall length with bucket                           | 116 | 2896 mm                  |
| Dump reach - Full height                             | r6  | 579 mm                   |
| Rollback at ground                                   | a13 | 29 °                     |
| Seat to ground height                                | h30 | 828 mm                   |
| Overall width less bucket                            | b1  | 1229 mm                  |
| Bucket Width                                         | e1  | 1404 mm                  |
| Ground clearance                                     | m4  | 152 mm                   |
| Overall length - Less Bucket                         | 12  | 2258 mm                  |
| Departure angle                                      | a2  | 26 °                     |
| Clearance Radius - Front with Bucket                 | b18 | 1763 mm                  |
| Performances                                         |     |                          |
| Travel speed (unladen)                               |     | 9.50 km/h                |
| Wheels                                               |     |                          |
| Standard tires                                       |     | 27 x 8.5 x 15 HD         |
| Engine                                               |     |                          |
| Engine brand                                         |     | Yanmar                   |
| Engine model                                         |     | 3TNV88C-KMS              |
| Engine norm                                          |     | Stage IIIB, Tier 4       |
| Gross Power                                          |     | 25.50 kW                 |
| Net Power                                            |     | 24.70 kW                 |
| Max. torque / Engine rotation                        |     | 108 Nm / 2800 rpm        |
| Power source                                         |     | Diesel                   |
| I.C. Engine power rating                             |     | 34.20 Hp                 |
| Battery voltage                                      |     | 12 V                     |
| Alternator                                           |     | 40 kW                    |
| Starter                                              |     | 2.30 kW                  |
| Hydraulics                                           |     |                          |
| Standard flow - Auxiliary hydraulics                 |     | 55.10 l/min              |
| Auxiliary Hydraulic Pressure                         |     | 189.60 bar               |
| Tank capacities                                      |     |                          |
| Fuel tank                                            |     | 39.40 I                  |
| Hydraulic tank capacity                              |     | 30.30 l                  |
| Displacement                                         |     | 1.60 l                   |
| Noise and vibration                                  |     |                          |
| Noise to environment (LwA)                           |     | 101 dB                   |
| Noise at driving position (LpA)                      |     | 80 dB                    |
| Whole-Body Vibration (ISO 2631-1)                    |     | 0.81 m/s <sup>2</sup>    |
| Vibration on hands/arms                              |     | < 0.93 m/s²              |

## 1050R - Dimensional drawing

1050R Created on September 10, 2025 at 1:13 AM UTC