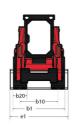

Technical sheet :

| Capacities                                                           |     | Metric             |
|----------------------------------------------------------------------|-----|--------------------|
| Rated Operating Capacity                                             |     | 476 kg             |
| Rated Operating Capacity with Optional Counterweight                 |     | 533 kg             |
| Unladen weight                                                       |     | 1905 kg            |
| Weight and dimensions                                                |     |                    |
| Wheelbase                                                            | у   | 876 mm             |
| Overall Operating Height - Fully Raised                              | h27 | 3546 mm            |
| Height to Hinge Pin - Fully Raised                                   | h28 | 2746 mm            |
| Overall Height to top of ROPS                                        | h17 | 1786 mm            |
| Dump angle at full height                                            | a5  | 42 °               |
| Dump height                                                          | h29 | 2146 mm            |
| Overall length with bucket                                           | 116 | 2896 mm            |
| Dump reach - Full height                                             | гб  | 579 mm             |
| Rollback at ground                                                   | a13 | 29 °               |
| Seat to ground height                                                | h30 | 828 mm             |
| Overall width less bucket                                            | b1  | 1229 mm            |
| Bucket Width                                                         | e1  | 1404 mm            |
| Ground clearance                                                     | m4  | 152 mm             |
| Overall length - Less Bucket                                         | 12  | 2258 mm            |
| Departure angle                                                      | a2  | 26 °               |
| Clearance Radius - Front with Bucket                                 | b18 | 1763 mm            |
| Performances                                                         |     |                    |
| Travel speed (unladen)                                               |     | 9.50 km/h          |
| Wheels                                                               |     |                    |
| Standard tires                                                       |     | 27 x 8.5 x 15 HD   |
| Engine                                                               |     |                    |
| Engine brand                                                         |     | Yanmar             |
| Engine model                                                         |     | 3TNV88C-KMS        |
| Engine norm                                                          |     | Stage IIIB, Tier 4 |
| Gross Power                                                          |     | 25.50 kW           |
| Net Power                                                            |     | 24.70 kW           |
| Max. torque / Engine rotation                                        |     | 108 Nm / 2800 rpm  |
| Power source                                                         |     | Diesel             |
| I.C. Engine power rating                                             |     | 34.20 Hp           |
| Battery voltage                                                      |     | 12 V               |
| Alternator                                                           |     | 40 kW              |
| Starter                                                              |     | 2.30 kW            |
| Hydraulics                                                           |     | 2.30 KW            |
| Standard flow - Auxiliary hydraulics                                 |     | 55.10 l/min        |
| Auxiliary Hydraulic Pressure                                         |     | 189.60 bar         |
| Tank capacities                                                      |     | 169.00 Dai         |
| Fuel tank                                                            |     | 39.40 I            |
|                                                                      |     | 39.40 I<br>30.30 I |
| Hydraulic tank capacity                                              |     |                    |
| Displacement                                                         |     | 1.60 l             |
| Noise and vibration<br>Noise to environment (LwA)                    |     | 101.15             |
|                                                                      |     | 101 dB             |
| · · ·                                                                |     |                    |
| Noise at driving position (LpA)<br>Whole-Body Vibration (ISO 2631-1) |     | 80 dB<br>0.81 m/s² |