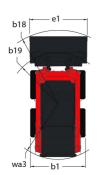

Technical sheet :

| Capacities                                                           |     | Metric             |
|----------------------------------------------------------------------|-----|--------------------|
| Rated Operating Capacity                                             |     | 476 kg             |
| Rated Operating Capacity with Optional Counterweight                 |     | 533 kg             |
| Unladen weight                                                       |     | 1905 kg            |
| Weight and dimensions                                                |     |                    |
| Wheelbase                                                            | у   | 876 mm             |
| Overall Operating Height - Fully Raised                              | h27 | 3546 mm            |
| Height to Hinge Pin - Fully Raised                                   | h28 | 2746 mm            |
| Overall Height to top of ROPS                                        | h17 | 1786 mm            |
| Dump angle at full height                                            | a5  | 42 °               |
| Dump height                                                          | h29 | 2146 mm            |
| Overall length with bucket                                           | 116 | 2896 mm            |
| Dump reach - Full height                                             | гб  | 579 mm             |
| Rollback at ground                                                   | a13 | 29 °               |
| Seat to ground height                                                | h30 | 828 mm             |
| Overall width less bucket                                            | b1  | 1229 mm            |
| Bucket Width                                                         | e1  | 1404 mm            |
| Ground clearance                                                     | m4  | 152 mm             |
| Overall length - Less Bucket                                         | 12  | 2258 mm            |
| Departure angle                                                      | a2  | 26 °               |
| Clearance Radius - Front with Bucket                                 | b18 | 1763 mm            |
| Performances                                                         |     |                    |
| Travel speed (unladen)                                               |     | 9.50 km/h          |
| Wheels                                                               |     |                    |
| Standard tires                                                       |     | 27 x 8.5 x 15 HD   |
| Engine                                                               |     |                    |
| Engine brand                                                         |     | Yanmar             |
| Engine model                                                         |     | 3TNV88C-KMS        |
| Engine norm                                                          |     | Stage IIIB, Tier 4 |
| Gross Power                                                          |     | 25.50 kW           |
| Net Power                                                            |     | 24.70 kW           |
| Max. torque / Engine rotation                                        |     | 108 Nm / 2800 rpm  |
| Power source                                                         |     | Diesel             |
| I.C. Engine power rating                                             |     | 34.20 Hp           |
| Battery voltage                                                      |     | 12 V               |
| Alternator                                                           |     | 40 kW              |
| Starter                                                              |     | 2.30 kW            |
| Hydraulics                                                           |     | 2.30 KW            |
| Standard flow - Auxiliary hydraulics                                 |     | 55.10 l/min        |
| Auxiliary Hydraulic Pressure                                         |     | 189.60 bar         |
| Tank capacities                                                      |     | 169.00 Dai         |
| Fuel tank                                                            |     | 39.40 I            |
|                                                                      |     | 39.40 I<br>30.30 I |
| Hydraulic tank capacity                                              |     |                    |
| Displacement                                                         |     | 1.60 l             |
| Noise and vibration<br>Noise to environment (LwA)                    |     | 101.15             |
|                                                                      |     | 101 dB             |
| · · ·                                                                |     |                    |
| Noise at driving position (LpA)<br>Whole-Body Vibration (ISO 2631-1) |     | 80 dB<br>0.81 m/s² |