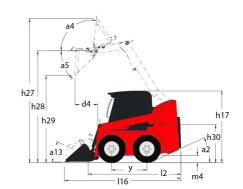

Technical sheet :

| Capacities                                                           |     | Metric             |
|----------------------------------------------------------------------|-----|--------------------|
| Rated Operating Capacity                                             |     | 476 kg             |
| Rated Operating Capacity with Optional Counterweight                 |     | 533 kg             |
| Unladen weight                                                       |     | 1905 kg            |
| Weight and dimensions                                                |     |                    |
| Wheelbase                                                            | у   | 876 mm             |
| Overall Operating Height - Fully Raised                              | h27 | 3546 mm            |
| Height to Hinge Pin - Fully Raised                                   | h28 | 2746 mm            |
| Overall Height to top of ROPS                                        | h17 | 1786 mm            |
| Dump angle at full height                                            | a5  | 42 °               |
| Dump height                                                          | h29 | 2146 mm            |
| Overall length with bucket                                           | 116 | 2896 mm            |
| Dump reach - Full height                                             | гб  | 579 mm             |
| Rollback at ground                                                   | a13 | 29 °               |
| Seat to ground height                                                | h30 | 828 mm             |
| Overall width less bucket                                            | b1  | 1229 mm            |
| Bucket Width                                                         | e1  | 1404 mm            |
| Ground clearance                                                     | m4  | 152 mm             |
| Overall length - Less Bucket                                         | 12  | 2258 mm            |
| Departure angle                                                      | a2  | 26 °               |
| Clearance Radius - Front with Bucket                                 | b18 | 1763 mm            |
| Performances                                                         |     |                    |
| Travel speed (unladen)                                               |     | 9.50 km/h          |
| Wheels                                                               |     |                    |
| Standard tires                                                       |     | 27 x 8.5 x 15 HD   |
| Engine                                                               |     |                    |
| Engine brand                                                         |     | Yanmar             |
| Engine model                                                         |     | 3TNV88C-KMS        |
| Engine norm                                                          |     | Stage IIIB, Tier 4 |
| Gross Power                                                          |     | 25.50 kW           |
| Net Power                                                            |     | 24.70 kW           |
| Max. torque / Engine rotation                                        |     | 108 Nm / 2800 rpm  |
| Power source                                                         |     | Diesel             |
| I.C. Engine power rating                                             |     | 34.20 Hp           |
| Battery voltage                                                      |     | 12 V               |
| Alternator                                                           |     | 40 kW              |
| Starter                                                              |     | 2.30 kW            |
| Hydraulics                                                           |     | 2.30 KW            |
| Standard flow - Auxiliary hydraulics                                 |     | 55.10 l/min        |
| Auxiliary Hydraulic Pressure                                         |     | 189.60 bar         |
| Tank capacities                                                      |     | 169.00 Dai         |
| Fuel tank                                                            |     | 39.40 I            |
|                                                                      |     | 39.40 I<br>30.30 I |
| Hydraulic tank capacity                                              |     |                    |
| Displacement                                                         |     | 1.60 l             |
| Noise and vibration<br>Noise to environment (LwA)                    |     | 101.15             |
|                                                                      |     | 101 dB             |
| · · ·                                                                |     |                    |
| Noise at driving position (LpA)<br>Whole-Body Vibration (ISO 2631-1) |     | 80 dB<br>0.81 m/s² |