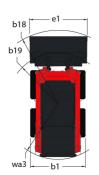

Technical sheet :

|                                                      |     | september 10, 2025 at   |
|------------------------------------------------------|-----|-------------------------|
| Capacities                                           |     | Metric                  |
| Rated Operating Capacity                             |     | 476 kg                  |
| Rated Operating Capacity with Optional Counterweight |     | 533 kg                  |
| Unladen weight                                       |     | 1905 kg                 |
| Weight and dimensions                                |     |                         |
| Wheelbase                                            | у   | 876 mm                  |
| Overall Operating Height - Fully Raised              | h27 | 3546 mm                 |
| Height to Hinge Pin - Fully Raised                   | h28 | 2746 mm                 |
| Overall Height to top of ROPS                        | h17 | 1786 mm                 |
| Dump angle at full height                            | а5  | 42 °                    |
| Dump height                                          | h29 | 2146 mm                 |
| Overall length with bucket                           | 116 | 2896 mm                 |
| Dump reach - Full height                             | r6  | 579 mm                  |
| Rollback at ground                                   | a13 | 29 °                    |
| Seat to ground height                                | h30 | 828 mm                  |
| Overall width less bucket                            | b1  | 1229 mm                 |
| Bucket Width                                         | e1  | 1404 mm                 |
| Ground clearance                                     | m4  | 152 mm                  |
| Overall length - Less Bucket                         | 12  | 2258 mm                 |
| Departure angle                                      | a2  | 26 °                    |
| Clearance Radius - Front with Bucket                 | b18 | 1763 mm                 |
| Performances                                         |     |                         |
| Travel speed (unladen)                               |     | 9.50 km/h               |
| Wheels                                               |     |                         |
| Standard tires                                       |     | 27 x 8.5 x 15 HD        |
| Engine                                               |     |                         |
| Engine brand                                         |     | Yanmar                  |
| Engine model                                         |     | 3TNV88C-KMS             |
| Engine norm                                          |     | Stage IIIB, Tier 4      |
| Gross Power                                          |     | 25.50 kW                |
| Net Power                                            |     | 24.70 kW                |
| Max. torque / Engine rotation                        |     | 108 Nm / 2800 rpm       |
| Power source                                         |     | Diesel                  |
| I.C. Engine power rating                             |     | 34.20 Hp                |
| Battery voltage                                      |     | 12 V                    |
| Alternator                                           |     | 40 kW                   |
| Starter                                              |     | 2.30 kW                 |
| Hydraulics                                           |     |                         |
| Standard flow - Auxiliary hydraulics                 |     | 55.10 l/min             |
| Auxiliary Hydraulic Pressure                         |     | 189.60 bar              |
| Tank capacities                                      |     |                         |
| Fuel tank                                            |     | 39.40 l                 |
| Hydraulic tank capacity                              |     | 30.30 I                 |
| Displacement                                         |     | 1.60 l                  |
| Noise and vibration                                  |     |                         |
| Noise to environment (LwA)                           |     | 101 dB                  |
| Noise at driving position (LpA)                      |     | 80 dB                   |
| Whole-Body Vibration (ISO 2631-1)                    |     | 0.81 m/s <sup>2</sup>   |
| Vibration on hands/arms                              |     | < 0.93 m/s <sup>2</sup> |

## 1050R - Dimensional drawing

1050R Created on September 10, 2025 at 6:09 PM UTC