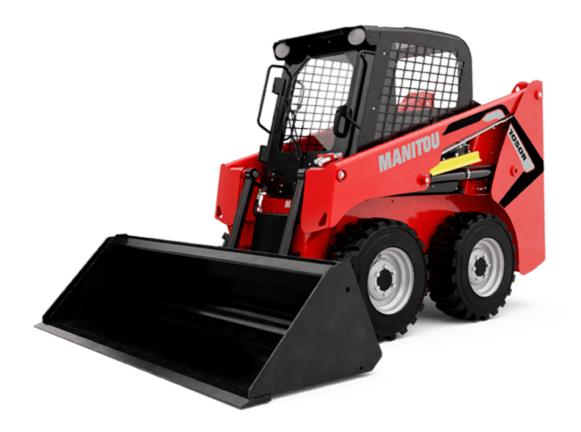

Technical sheet :

|                                                      |     | september 10, 2025 at   |
|------------------------------------------------------|-----|-------------------------|
| Capacities                                           |     | Metric                  |
| Rated Operating Capacity                             |     | 476 kg                  |
| Rated Operating Capacity with Optional Counterweight |     | 533 kg                  |
| Unladen weight                                       |     | 1905 kg                 |
| Weight and dimensions                                |     |                         |
| Wheelbase                                            | у   | 876 mm                  |
| Overall Operating Height - Fully Raised              | h27 | 3546 mm                 |
| Height to Hinge Pin - Fully Raised                   | h28 | 2746 mm                 |
| Overall Height to top of ROPS                        | h17 | 1786 mm                 |
| Dump angle at full height                            | а5  | 42 °                    |
| Dump height                                          | h29 | 2146 mm                 |
| Overall length with bucket                           | 116 | 2896 mm                 |
| Dump reach - Full height                             | r6  | 579 mm                  |
| Rollback at ground                                   | a13 | 29 °                    |
| Seat to ground height                                | h30 | 828 mm                  |
| Overall width less bucket                            | b1  | 1229 mm                 |
| Bucket Width                                         | e1  | 1404 mm                 |
| Ground clearance                                     | m4  | 152 mm                  |
| Overall length - Less Bucket                         | 12  | 2258 mm                 |
| Departure angle                                      | a2  | 26 °                    |
| Clearance Radius - Front with Bucket                 | b18 | 1763 mm                 |
| Performances                                         |     |                         |
| Travel speed (unladen)                               |     | 9.50 km/h               |
| Wheels                                               |     |                         |
| Standard tires                                       |     | 27 x 8.5 x 15 HD        |
| Engine                                               |     |                         |
| Engine brand                                         |     | Yanmar                  |
| Engine model                                         |     | 3TNV88C-KMS             |
| Engine norm                                          |     | Stage IIIB, Tier 4      |
| Gross Power                                          |     | 25.50 kW                |
| Net Power                                            |     | 24.70 kW                |
| Max. torque / Engine rotation                        |     | 108 Nm / 2800 rpm       |
| Power source                                         |     | Diesel                  |
| I.C. Engine power rating                             |     | 34.20 Hp                |
| Battery voltage                                      |     | 12 V                    |
| Alternator                                           |     | 40 kW                   |
| Starter                                              |     | 2.30 kW                 |
| Hydraulics                                           |     |                         |
| Standard flow - Auxiliary hydraulics                 |     | 55.10 l/min             |
| Auxiliary Hydraulic Pressure                         |     | 189.60 bar              |
| Tank capacities                                      |     |                         |
| Fuel tank                                            |     | 39.40 l                 |
| Hydraulic tank capacity                              |     | 30.30 I                 |
| Displacement                                         |     | 1.60 l                  |
| Noise and vibration                                  |     |                         |
| Noise to environment (LwA)                           |     | 101 dB                  |
| Noise at driving position (LpA)                      |     | 80 dB                   |
| Whole-Body Vibration (ISO 2631-1)                    |     | 0.81 m/s <sup>2</sup>   |
| Vibration on hands/arms                              |     | < 0.93 m/s <sup>2</sup> |