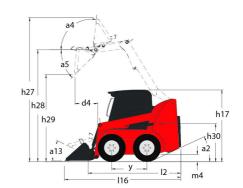

Technical sheet :

|                                                      |     | september 10, 2025 at   |
|------------------------------------------------------|-----|-------------------------|
| Capacities                                           |     | Metric                  |
| Rated Operating Capacity                             |     | 476 kg                  |
| Rated Operating Capacity with Optional Counterweight |     | 533 kg                  |
| Unladen weight                                       |     | 1905 kg                 |
| Weight and dimensions                                |     |                         |
| Wheelbase                                            | у   | 876 mm                  |
| Overall Operating Height - Fully Raised              | h27 | 3546 mm                 |
| Height to Hinge Pin - Fully Raised                   | h28 | 2746 mm                 |
| Overall Height to top of ROPS                        | h17 | 1786 mm                 |
| Dump angle at full height                            | а5  | 42 °                    |
| Dump height                                          | h29 | 2146 mm                 |
| Overall length with bucket                           | 116 | 2896 mm                 |
| Dump reach - Full height                             | r6  | 579 mm                  |
| Rollback at ground                                   | a13 | 29 °                    |
| Seat to ground height                                | h30 | 828 mm                  |
| Overall width less bucket                            | b1  | 1229 mm                 |
| Bucket Width                                         | e1  | 1404 mm                 |
| Ground clearance                                     | m4  | 152 mm                  |
| Overall length - Less Bucket                         | 12  | 2258 mm                 |
| Departure angle                                      | a2  | 26 °                    |
| Clearance Radius - Front with Bucket                 | b18 | 1763 mm                 |
| Performances                                         |     |                         |
| Travel speed (unladen)                               |     | 9.50 km/h               |
| Wheels                                               |     |                         |
| Standard tires                                       |     | 27 x 8.5 x 15 HD        |
| Engine                                               |     |                         |
| Engine brand                                         |     | Yanmar                  |
| Engine model                                         |     | 3TNV88C-KMS             |
| Engine norm                                          |     | Stage IIIB, Tier 4      |
| Gross Power                                          |     | 25.50 kW                |
| Net Power                                            |     | 24.70 kW                |
| Max. torque / Engine rotation                        |     | 108 Nm / 2800 rpm       |
| Power source                                         |     | Diesel                  |
| I.C. Engine power rating                             |     | 34.20 Hp                |
| Battery voltage                                      |     | 12 V                    |
| Alternator                                           |     | 40 kW                   |
| Starter                                              |     | 2.30 kW                 |
| Hydraulics                                           |     |                         |
| Standard flow - Auxiliary hydraulics                 |     | 55.10 l/min             |
| Auxiliary Hydraulic Pressure                         |     | 189.60 bar              |
| Tank capacities                                      |     |                         |
| Fuel tank                                            |     | 39.40 l                 |
| Hydraulic tank capacity                              |     | 30.30 I                 |
| Displacement                                         |     | 1.60 l                  |
| Noise and vibration                                  |     |                         |
| Noise to environment (LwA)                           |     | 101 dB                  |
| Noise at driving position (LpA)                      |     | 80 dB                   |
| Whole-Body Vibration (ISO 2631-1)                    |     | 0.81 m/s <sup>2</sup>   |
| Vibration on hands/arms                              |     | < 0.93 m/s <sup>2</sup> |

## 1050R - Dimensional drawing

1050R Created on September 10, 2025 at 6:09 PM UTC