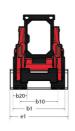

Technical sheet :

|                                                      |     | september 10, 2025 at   |
|------------------------------------------------------|-----|-------------------------|
| Capacities                                           |     | Metric                  |
| Rated Operating Capacity                             |     | 476 kg                  |
| Rated Operating Capacity with Optional Counterweight |     | 533 kg                  |
| Unladen weight                                       |     | 1905 kg                 |
| Weight and dimensions                                |     |                         |
| Wheelbase                                            | у   | 876 mm                  |
| Overall Operating Height - Fully Raised              | h27 | 3546 mm                 |
| Height to Hinge Pin - Fully Raised                   | h28 | 2746 mm                 |
| Overall Height to top of ROPS                        | h17 | 1786 mm                 |
| Dump angle at full height                            | а5  | 42 °                    |
| Dump height                                          | h29 | 2146 mm                 |
| Overall length with bucket                           | 116 | 2896 mm                 |
| Dump reach - Full height                             | r6  | 579 mm                  |
| Rollback at ground                                   | a13 | 29 °                    |
| Seat to ground height                                | h30 | 828 mm                  |
| Overall width less bucket                            | b1  | 1229 mm                 |
| Bucket Width                                         | e1  | 1404 mm                 |
| Ground clearance                                     | m4  | 152 mm                  |
| Overall length - Less Bucket                         | 12  | 2258 mm                 |
| Departure angle                                      | a2  | 26 °                    |
| Clearance Radius - Front with Bucket                 | b18 | 1763 mm                 |
| Performances                                         |     |                         |
| Travel speed (unladen)                               |     | 9.50 km/h               |
| Wheels                                               |     |                         |
| Standard tires                                       |     | 27 x 8.5 x 15 HD        |
| Engine                                               |     |                         |
| Engine brand                                         |     | Yanmar                  |
| Engine model                                         |     | 3TNV88C-KMS             |
| Engine norm                                          |     | Stage IIIB, Tier 4      |
| Gross Power                                          |     | 25.50 kW                |
| Net Power                                            |     | 24.70 kW                |
| Max. torque / Engine rotation                        |     | 108 Nm / 2800 rpm       |
| Power source                                         |     | Diesel                  |
| I.C. Engine power rating                             |     | 34.20 Hp                |
| Battery voltage                                      |     | 12 V                    |
| Alternator                                           |     | 40 kW                   |
| Starter                                              |     | 2.30 kW                 |
| Hydraulics                                           |     |                         |
| Standard flow - Auxiliary hydraulics                 |     | 55.10 l/min             |
| Auxiliary Hydraulic Pressure                         |     | 189.60 bar              |
| Tank capacities                                      |     |                         |
| Fuel tank                                            |     | 39.40 l                 |
| Hydraulic tank capacity                              |     | 30.30 I                 |
| Displacement                                         |     | 1.60 l                  |
| Noise and vibration                                  |     |                         |
| Noise to environment (LwA)                           |     | 101 dB                  |
| Noise at driving position (LpA)                      |     | 80 dB                   |
| Whole-Body Vibration (ISO 2631-1)                    |     | 0.81 m/s <sup>2</sup>   |
| Vibration on hands/arms                              |     | < 0.93 m/s <sup>2</sup> |

## 1050R - Dimensional drawing

1050R Created on September 10, 2025 at 6:09 PM UTC