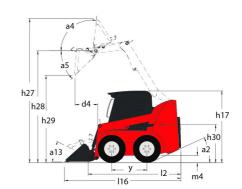

Technical sheet :

|                                                      |     | premiber 10, 2025 at 1.54 Aivi 01 |
|------------------------------------------------------|-----|-----------------------------------|
| Capacities                                           |     | Metric                            |
| Rated Operating Capacity                             |     | 476 kg                            |
| Rated Operating Capacity with Optional Counterweight |     | 533 kg                            |
| Unladen weight                                       |     | 1905 kg                           |
| Weight and dimensions                                |     | -                                 |
| Wheelbase                                            | у   | 876 mm                            |
| Overall Operating Height - Fully Raised              | h27 | 3546 mm                           |
| Height to Hinge Pin - Fully Raised                   | h28 | 2746 mm                           |
| Overall Height to top of ROPS                        | h17 | 1786 mm                           |
| Dump angle at full height                            | а5  | 42 °                              |
| Dump height                                          | h29 | 2146 mm                           |
| Overall length with bucket                           | 116 | 2896 mm                           |
| Dump reach - Full height                             | r6  | 579 mm                            |
| Rollback at ground                                   | a13 | 29 °                              |
| Seat to ground height                                | h30 | 828 mm                            |
| Overall width less bucket                            | b1  | 1229 mm                           |
| Bucket Width                                         | e1  | 1404 mm                           |
| Ground clearance                                     | m4  | 152 mm                            |
| Overall length - Less Bucket                         | 12  | 2258 mm                           |
| Departure angle                                      | a2  | 26 °                              |
| Clearance Radius - Front with Bucket                 | b18 | 1763 mm                           |
| Performances                                         |     |                                   |
| Travel speed (unladen)                               |     | 9.50 km/h                         |
| Wheels                                               |     |                                   |
| Standard tires                                       |     | 27 x 8.5 x 15 HD                  |
| Engine                                               |     |                                   |
| Engine brand                                         |     | Yanmar                            |
| Engine model                                         |     | 3TNV88C-KMS                       |
| Engine norm                                          |     | Stage IIIB, Tier 4                |
| Gross Power                                          |     | 25.50 kW                          |
| Net Power                                            |     | 24.70 kW                          |
| Max. torque / Engine rotation                        |     | 108 Nm / 2800 rpm                 |
| Power source                                         |     | Diesel                            |
| I.C. Engine power rating                             |     | 34.20 Hp                          |
| Battery voltage                                      |     | 12 V                              |
| Alternator                                           |     | 40 kW                             |
| Starter                                              |     | 2.30 kW                           |
| Hydraulics                                           |     | 2.00                              |
| Standard flow - Auxiliary hydraulics                 |     | 55.10 l/min                       |
| Auxiliary Hydraulic Pressure                         |     | 189.60 bar                        |
| Tank capacities                                      |     |                                   |
| Fuel tank                                            |     | 39.40 l                           |
| Hydraulic tank capacity                              |     | 30.30                             |
| Displacement                                         |     | 1.60                              |
| Noise and vibration                                  |     |                                   |
| Noise to environment (LwA)                           |     | 101 dB                            |
| Noise at driving position (LpA)                      |     | 80 dB                             |
| Whole-Body Vibration (ISO 2631-1)                    |     | 0.81 m/s <sup>2</sup>             |
| Vibration on hands/arms                              |     | < 0.93 m/s <sup>2</sup>           |