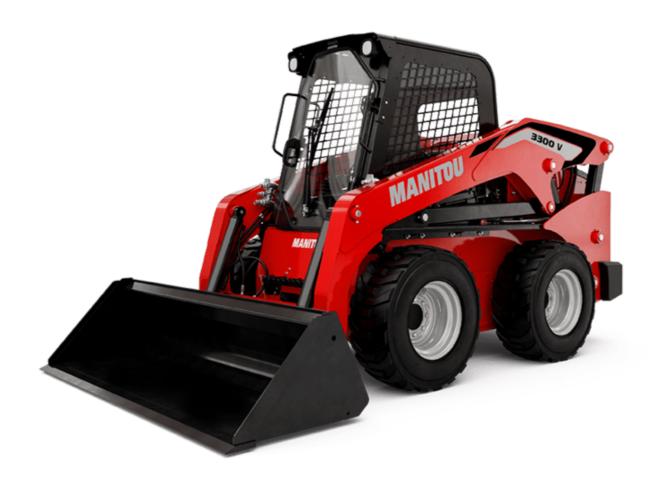

Technical sheet:

## **3300V NXT2**





|