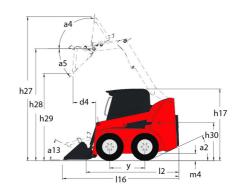

|                            | 0.79 m/s²<br>< 1.20 m/s²    |  |

## 3300V NXT2 - Dimensional drawing







## **Equipment**

| Integral Access Plate (removable)                | Standard |
|--------------------------------------------------|----------|
| Lifting function                                 |          |
| All-Tach® Attachment Mounting System             | Standard |
| Auxiliary Hydraulics                             | Standard |
| High-Flow Auxiliary Hydraulics                   | Optional |
| Power-A-Tach® Attachment Mounting System         | Optional |
| Lighting                                         |          |
| Work Lights - Front and Rear                     | Standard |
| Motorization/Power                               |          |
| Engine Auto-Shutdown System                      | Standard |
| Engine Block Heater                              | Optional |
| Turbo-Char