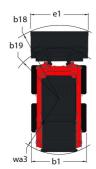

|                            | 0.79 m/s²<br>< 1.20 m/s²    |  |

## 3300V NXT2 - Dimensional drawing







## **Equipment**

| Integral Access Plate (removable)                | Standard |
|--------------------------------------------------|----------|
| Lifting function                                 |          |
| All-Tach® Attachment Mounting System             | Standard |
| Auxiliary Hydraulics                             | Standard |
| High-Flow Auxiliary Hydraulics                   | Optional |
| Power-A-Tach® Attachment Mounting System         | Optional |
| Lighting                                         |          |
| Work Lights - Front and Rear                     | Standard |
| Motorization/Power                               |          |
| Engine Auto-Shutdown System                      | Standard |
| Engine Block Heater                              | Optional |
| Turbo-