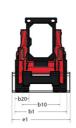

|                            | 0.79 m/s²<br>< 1.20 m/s²    |  |

## 3300V NXT2 - Dimensional drawing







## **Equipment**

| Integral Access Plate (removable)                | Standard |
|--------------------------------------------------|----------|
| Lifting function                                 |          |
| All-Tach® Attachment Mounting System             | Standard |
| Auxiliary Hydraulics                             | Standard |
| High-Flow Auxiliary Hydraulics                   | Optional |
| Power-A-Tach® Attachment Mounting System         | Optional |
| Lighting                                         |          |
| Work Lights - Front and Rear                     | Standard |
| Motorization/Power                               |          |
| Engine Auto-Shutdown System                      | Standard |
| Engine Block Heater                              | Optional |
| Turbo-Ch