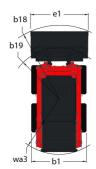

|                     | 0.79 m/s <sup>2</sup>              |

## 3300V NXT2 - Dimensional drawing







## **Equipment**

| Integral Access Plate (removable)                | Standard  |
|--------------------------------------------------|-----------|
| Lifting function                                 | Stalidald |
| All-Tach® Attachment Mounting System             | Standard  |
| - /                                              | Standard  |
| Auxiliary Hydraulics                             |           |
| High-Flow Auxiliary Hydraulics                   | Optional  |
| Power-A-Tach® Attachment Mounting System         | Optional  |
| Lighting                                         |           |
| Work Lights - Front and Rear                     | Standard  |
| Motorization/Power                               |           |
| Engine Auto-Shutdown System                      | Standard