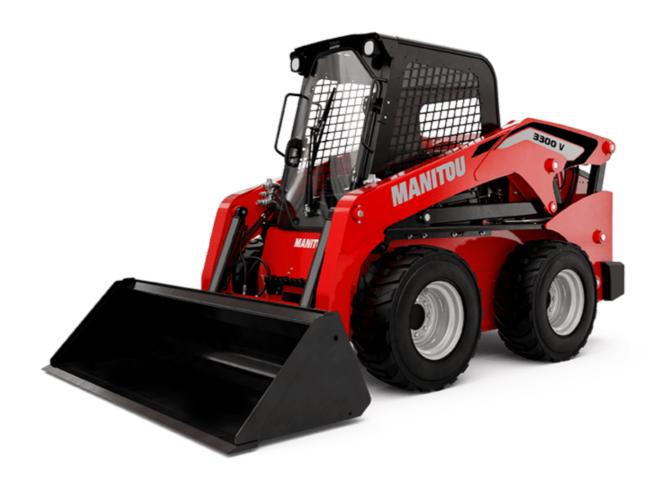

Technical sheet:

## **3300V NXT2**





|