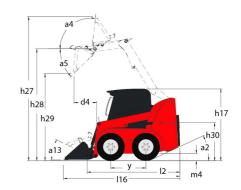

|                     | 0.79 m/s <sup>2</sup>              |

## 3300V NXT2 - Dimensional drawing







## **Equipment**

| Integral Access Plate (removable)                | Standard  |
|--------------------------------------------------|-----------|
| Lifting function                                 | Stalidald |
| All-Tach® Attachment Mounting System             | Standard  |
| - /                                              | Standard  |
| Auxiliary Hydraulics                             |           |
| High-Flow Auxiliary Hydraulics                   | Optional  |
| Power-A-Tach® Attachment Mounting System         | Optional  |
| Lighting                                         |           |
| Work Lights - Front and Rear                     | Standard  |
| Motorization/Power                               |           |
| Engine Auto-Shutdown System                      | Standard  |