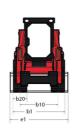

|                     | 0.79 m/s <sup>2</sup>              |

## 3300V NXT2 - Dimensional drawing







## **Equipment**

| Integral Access Plate (removable)                | Standard  |
|--------------------------------------------------|-----------|
| Lifting function                                 | Stalidald |
| All-Tach® Attachment Mounting System             | Standard  |
| - /                                              | Standard  |
| Auxiliary Hydraulics                             |           |
| High-Flow Auxiliary Hydraulics                   | Optional  |
| Power-A-Tach® Attachment Mounting System         | Optional  |
| Lighting                                         |           |
| Work Lights - Front and Rear                     | Standard  |
| Motorization/Power                               |           |
| Engine Auto-Shutdown System                      | Standard