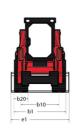

| ∪.79 m/s²<br>< 1.20 m/s²                       |

## 3300V NXT2 - Dimensional drawing







## **Equipment**

| Integral Access Plate (removable)                | Standard |
|--------------------------------------------------|----------|
| Lifting function                                 |          |
| All-Tach® Attachment Mounting System             | Standard |
| Auxiliary Hydraulics                             | Standard |
| High-Flow Auxiliary Hydraulics                   | Optional |
| Power-A-Tach® Attachment Mounting System         | Optional |
| Lighting                                         |          |
| Work Lights - Front and Rear                     | Standard |
| Motorization/Power                               |          |
| Engine Auto-Shutdown System                      | Standard |
| Engine Block Heater                              | Optional |
| Turbo-Ch