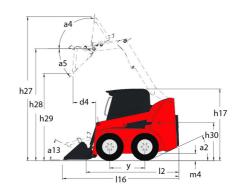

| ∪.79 m/s²<br>< 1.20 m/s²                       |

## 3300V NXT2 - Dimensional drawing







## **Equipment**

| Integral Access Plate (removable)                | Standard |
|--------------------------------------------------|----------|
| Lifting function                                 |          |
| All-Tach® Attachment Mounting System             | Standard |
| Auxiliary Hydraulics                             | Standard |
| High-Flow Auxiliary Hydraulics                   | Optional |
| Power-A-Tach® Attachment Mounting System         | Optional |
| Lighting                                         |          |
| Work Lights - Front and Rear                     | Standard |
| Motorization/Power                               |          |
| Engine Auto-Shutdown System                      | Standard |
| Engine Block Heater                              | Optional |
| Turbo-Char