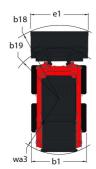

| ∪.79 m/s²<br>< 1.20 m/s²                       |

## 3300V NXT2 - Dimensional drawing







## **Equipment**

| Integral Access Plate (removable)                | Standard |
|--------------------------------------------------|----------|
| Lifting function                                 |          |
| All-Tach® Attachment Mounting System             | Standard |
| Auxiliary Hydraulics                             | Standard |
| High-Flow Auxiliary Hydraulics                   | Optional |
| Power-A-Tach® Attachment Mounting System         | Optional |
| Lighting                                         |          |
| Work Lights - Front and Rear                     | Standard |
| Motorization/Power                               |          |
| Engine Auto-Shutdown System                      | Standard |
| Engine Block Heater                              | Optional |
| Turbo-