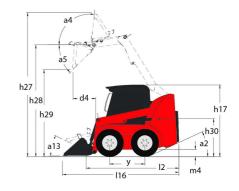

|

## 3300V NXT2 - Dimensional drawing







## **Equipment**

| Standard<br>Standard<br>Standard<br>Optional<br>Optional |
|----------------------------------------------------------|
| Standard<br>Optional                                     |
| Standard<br>Optional                                     |
| Optional                                                 |
| ·                                                        |
| ·                                                        |
|                                                          |
|                                                          |
| Standard                                                 |
|                                                          |
| Standard                                                 |
| Optional