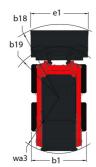

|

## 3300V NXT2 - Dimensional drawing







## **Equipment**

| Standard<br>Standard<br>Standard<br>Optional<br>Optional |
|----------------------------------------------------------|
| Standard<br>Optional                                     |
| Standard<br>Optional                                     |
| Optional                                                 |
| ·                                                        |
| ·                                                        |
|                                                          |
|                                                          |
| Standard                                                 |
|                                                          |
| Standard                                                 |
| Optional