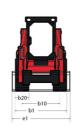

|

## 3300V NXT2 - Dimensional drawing







## **Equipment**

| Standard<br>Standard<br>Standard<br>Optional<br>Optional |
|----------------------------------------------------------|
| Standard<br>Optional                                     |
| Standard<br>Optional                                     |
| Optional                                                 |
| ·                                                        |
| ·                                                        |
|                                                          |
|                                                          |
| Standard                                                 |
|                                                          |
| Standard                                                 |
| Optional