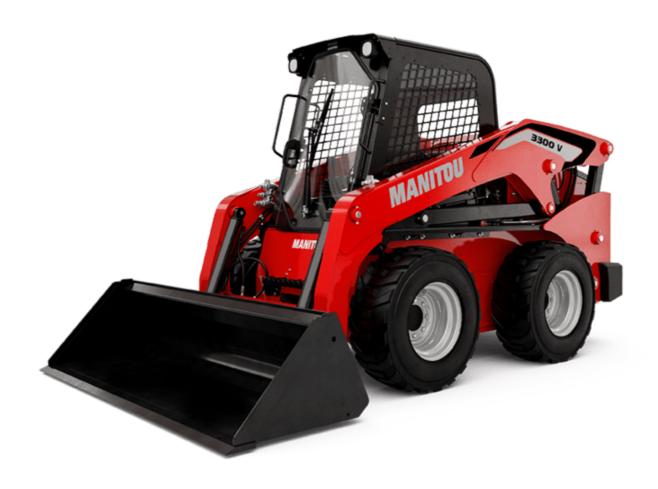

Technical sheet:

## **3300V NXT2**





|                                                         | SECON NXT2 Created on September 9, 2025 at 3.02 A