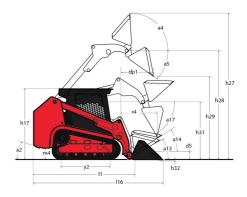

## **1050RT**

|                                           | 1050RT Created on August 10, 2025 at 6:59 PM |
|-------------------------------------------|----------------------------------------------|
| Capacities                                | Metric                                       |
| Operating Weight                          | 2141 kg                                      |
| Unladen weight                            | 1928 kg                                      |
| Operating Capacity at 35% Tipping Load    | 476 kg                                       |
| Operating Capacity At 50% Tipping Load    | 680 kg                                       |
| Tipping capacity                          | 1361 kg                                      |
| Weight and dimensions                     |                                              |
| Overall Operating Height - Fully Raised   | h27 3650 mm                                  |
| Height to Hinge Pin - Fully Raised        | h28 2769 mm                                  |
| Dump reach - Full height                  | r6 673.10 mm                                 |
| Dump angle at full height                 | a5 38 °                                      |
| Dump Height - Fully Raised                | h29 2134 mm                                  |
| Maximum Rollback Angle - Fully Raised     | a4 102°                                      |
| Overall Height to top of ROPS             | h17 1816 mm                                  |
| Overall length with bucket                | 116 2985 mm                                  |
|                                           |                                              |
| Overall Length without Bucket             |                                              |
| Specified Height                          | h31 1466 mm                                  |
| Reach at Specified Height                 | r4 991 mm                                    |
| Dump angle at specified height            | a17 72 °                                     |
| Carry Position                            | d5 127 mm                                    |
| Maximum Rollback Angle at Carry Position  | a14 32 °                                     |
| Digging Position                          | h32 0 mm                                     |
| Angle of Departure with STD Counterweight | 35 °                                         |
| Ground clearance                          | m4 191 mm                                    |
| Track gauge                               | b10 1039 mm                                  |
| Track Shoe Width                          | b20 250 mm                                   |
| Crawler base                              | y2 1283 mm                                   |
| Overall width less bucket                 | b1 1290 mm                                   |
| Bucket Width                              | e1 1372 mm                                   |
| Clearance Radius - Front with Bucket      | b18 1854 mm                                  |
| Angle of Approach                         | a3 90°                                       |
| Grouser Height                            | 25 mm                                        |
| Track Type / Track Rollers / Roller Type  | Rubber / 4 / Steel                           |
| Performances                              | Rubber / 4 / Steen                           |
|                                           | 10.10 km/h                                   |
| Ground Speed - Single Speed               | 10.10 km/h                                   |
| Drawbar Pull/Tractive Effort              | 1996 kg                                      |
| Bucket Breakout - Tilt Cylinder           | 1346 kg                                      |
| Bucket Breakout - Lift Cylinder           | 1376 kg                                      |
| Engine                                    |                                              |
| Engine brand                              | Yanmar                                       |
| Engine model                              | 3TNV88C-KMSV                                 |
| Motor Type                                | Radial Piston                                |
| Gross Power                               | 2800 rpm                                     |
| Net Power / Power                         | 23.70 kW / 2800 rpm                          |
| Max. torque                               | 109.40 Nm                                    |
| I.C. Engine power rating                  | 34.20 Hp                                     |
| Battery voltage                           | 12 V                                         |
| Cold Cranking Amps at Temperature (CCA)   | 800 A                                        |
| Alternator - Voltage / Ampere             | 12 V / 55 A                                  |
| Hydraulics                                | 127,007                                      |
| Standard flow - Auxiliary hydraulics      | 55 l/min                                     |
| Tank capacities                           | 33 1/11111                                   |
|                                           | 5.07.1                                       |
| Oil Pan Capacity                          | 5.87                                         |
| Hydraulic tank capacity                   | 301                                          |
| Fuel tank                                 | 361                                          |
| Liquid cooling tank volume                | 6.62 1                                       |
| Displacement / Number of cylinders        | 1.64   / 3                                   |
| Noise and vibration                       |                                              |
| Noise to environment (LwA)                | 101 dB                                       |
| Noise at driving position (LpA)           | 85.80 dB                                     |
| Miscellaneous                             |                                              |
| Ground Pressure                           | 0.33 bar                                     |

## 1050RT - Dimensional drawing