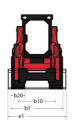

## **1050RT**

|                                           | 1050RT Created on August 10, 2025 at 6:59 PM |
|-------------------------------------------|----------------------------------------------|
| Capacities                                | Metric                                       |
| Operating Weight                          | 2141 kg                                      |
| Unladen weight                            | 1928 kg                                      |
| Operating Capacity at 35% Tipping Load    | 476 kg                                       |
| Operating Capacity At 50% Tipping Load    | 680 kg                                       |
| Tipping capacity                          | 1361 kg                                      |
| Weight and dimensions                     |                                              |
| Overall Operating Height - Fully Raised   | h27 3650 mm                                  |
| Height to Hinge Pin - Fully Raised        | h28 2769 mm                                  |
| Dump reach - Full height                  | r6 673.10 mm                                 |
| Dump angle at full height                 | a5 38 °                                      |
| Dump Height - Fully Raised                | h29 2134 mm                                  |
| Maximum Rollback Angle - Fully Raised     | a4 102°                                      |
| Overall Height to top of ROPS             | h17 1816 mm                                  |
| Overall length with bucket                | 116 2985 mm                                  |
|                                           |                                              |
| Overall Length without Bucket             |                                              |
| Specified Height                          | h31 1466 mm                                  |
| Reach at Specified Height                 | r4 991 mm                                    |
| Dump angle at specified height            | a17 72 °                                     |
| Carry Position                            | d5 127 mm                                    |
| Maximum Rollback Angle at Carry Position  | a14 32 °                                     |
| Digging Position                          | h32 0 mm                                     |
| Angle of Departure with STD Counterweight | 35 °                                         |
| Ground clearance                          | m4 191 mm                                    |
| Track gauge                               | b10 1039 mm                                  |
| Track Shoe Width                          | b20 250 mm                                   |
| Crawler base                              | y2 1283 mm                                   |
| Overall width less bucket                 | b1 1290 mm                                   |
| Bucket Width                              | e1 1372 mm                                   |
| Clearance Radius - Front with Bucket      | b18 1854 mm                                  |
| Angle of Approach                         | a3 90°                                       |
| Grouser Height                            | 25 mm                                        |
| Track Type / Track Rollers / Roller Type  | Rubber / 4 / Steel                           |
| Performances                              | Rubber / 4 / Steen                           |
|                                           | 10.10 km/h                                   |
| Ground Speed - Single Speed               | 10.10 km/h                                   |
| Drawbar Pull/Tractive Effort              | 1996 kg                                      |
| Bucket Breakout - Tilt Cylinder           | 1346 kg                                      |
| Bucket Breakout - Lift Cylinder           | 1376 kg                                      |
| Engine                                    |                                              |
| Engine brand                              | Yanmar                                       |
| Engine model                              | 3TNV88C-KMSV                                 |
| Motor Type                                | Radial Piston                                |
| Gross Power                               | 2800 rpm                                     |
| Net Power / Power                         | 23.70 kW / 2800 rpm                          |
| Max. torque                               | 109.40 Nm                                    |
| I.C. Engine power rating                  | 34.20 Hp                                     |
| Battery voltage                           | 12 V                                         |
| Cold Cranking Amps at Temperature (CCA)   | 800 A                                        |
| Alternator - Voltage / Ampere             | 12 V / 55 A                                  |
| Hydraulics                                | 127,007                                      |
| Standard flow - Auxiliary hydraulics      | 55 l/min                                     |
| Tank capacities                           | 33 1/11111                                   |
|                                           | 5.07.1                                       |
| Oil Pan Capacity                          | 5.87                                         |
| Hydraulic tank capacity                   | 301                                          |
| Fuel tank                                 | 361                                          |
| Liquid cooling tank volume                | 6.62 1                                       |
| Displacement / Number of cylinders        | 1.64   / 3                                   |
| Noise and vibration                       |                                              |
| Noise to environment (LwA)                | 101 dB                                       |
| Noise at driving position (LpA)           | 85.80 dB                                     |
| Miscellaneous                             |                                              |
| Ground Pressure                           | 0.33 bar                                     |

## 1050RT - Dimensional drawing