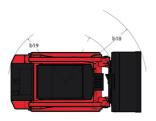

## **1050RT**

|                                           | 1050RT Created on August 10, 2025 at 6:59 PM |
|-------------------------------------------|----------------------------------------------|
| Capacities                                | Metric                                       |
| Operating Weight                          | 2141 kg                                      |
| Unladen weight                            | 1928 kg                                      |
| Operating Capacity at 35% Tipping Load    | 476 kg                                       |
| Operating Capacity At 50% Tipping Load    | 680 kg                                       |
| Tipping capacity                          | 1361 kg                                      |
| Weight and dimensions                     |                                              |
| Overall Operating Height - Fully Raised   | h27 3650 mm                                  |
| Height to Hinge Pin - Fully Raised        | h28 2769 mm                                  |
| Dump reach - Full height                  | r6 673.10 mm                                 |
| Dump angle at full height                 | a5 38 °                                      |
| Dump Height - Fully Raised                | h29 2134 mm                                  |
| Maximum Rollback Angle - Fully Raised     | a4 102°                                      |
| Overall Height to top of ROPS             | h17 1816 mm                                  |
| Overall length with bucket                | 116 2985 mm                                  |
|                                           |                                              |
| Overall Length without Bucket             |                                              |
| Specified Height                          | h31 1466 mm                                  |
| Reach at Specified Height                 | r4 991 mm                                    |
| Dump angle at specified height            | a17 72 °                                     |
| Carry Position                            | d5 127 mm                                    |
| Maximum Rollback Angle at Carry Position  | a14 32 °                                     |
| Digging Position                          | h32 0 mm                                     |
| Angle of Departure with STD Counterweight | 35 °                                         |
| Ground clearance                          | m4 191 mm                                    |
| Track gauge                               | b10 1039 mm                                  |
| Track Shoe Width                          | b20 250 mm                                   |
| Crawler base                              | y2 1283 mm                                   |
| Overall width less bucket                 | b1 1290 mm                                   |
| Bucket Width                              | e1 1372 mm                                   |
| Clearance Radius - Front with Bucket      | b18 1854 mm                                  |
| Angle of Approach                         | a3 90°                                       |
| Grouser Height                            | 25 mm                                        |
| Track Type / Track Rollers / Roller Type  | Rubber / 4 / Steel                           |
| Performances                              | Rubber / 4 / Steen                           |
|                                           | 10.10 km/h                                   |
| Ground Speed - Single Speed               | 10.10 km/h                                   |
| Drawbar Pull/Tractive Effort              | 1996 kg                                      |
| Bucket Breakout - Tilt Cylinder           | 1346 kg                                      |
| Bucket Breakout - Lift Cylinder           | 1376 kg                                      |
| Engine                                    |                                              |
| Engine brand                              | Yanmar                                       |
| Engine model                              | 3TNV88C-KMSV                                 |
| Motor Type                                | Radial Piston                                |
| Gross Power                               | 2800 rpm                                     |
| Net Power / Power                         | 23.70 kW / 2800 rpm                          |
| Max. torque                               | 109.40 Nm                                    |
| I.C. Engine power rating                  | 34.20 Hp                                     |
| Battery voltage                           | 12 V                                         |
| Cold Cranking Amps at Temperature (CCA)   | 800 A                                        |
| Alternator - Voltage / Ampere             | 12 V / 55 A                                  |
| Hydraulics                                | 127,007                                      |
| Standard flow - Auxiliary hydraulics      | 55 l/min                                     |
| Tank capacities                           | 33 1/11111                                   |
|                                           | 5.07.1                                       |
| Oil Pan Capacity                          | 5.87                                         |
| Hydraulic tank capacity                   | 301                                          |
| Fuel tank                                 | 361                                          |
| Liquid cooling tank volume                | 6.62 1                                       |
| Displacement / Number of cylinders        | 1.64   / 3                                   |
| Noise and vibration                       |                                              |
| Noise to environment (LwA)                | 101 dB                                       |
| Noise at driving position (LpA)           | 85.80 dB                                     |
| Miscellaneous                             |                                              |
| Ground Pressure                           | 0.33 bar                                     |

## 1050RT - Dimensional drawing