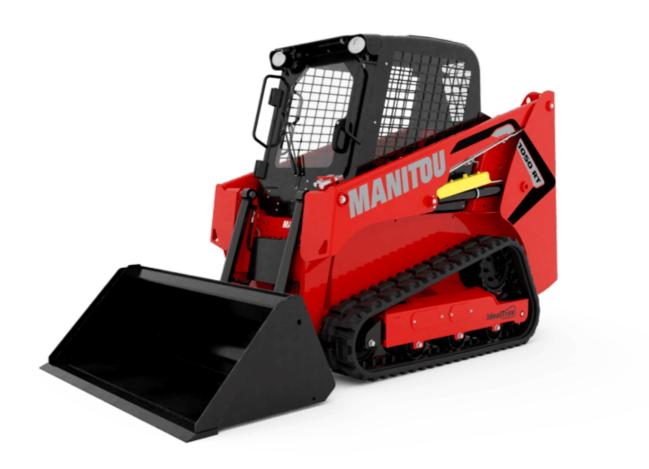

## **1050RT**

|                                           | 1050RT Created on August 10, 2025 at 6:59 PM |
|-------------------------------------------|----------------------------------------------|
| Capacities                                | Metric                                       |
| Operating Weight                          | 2141 kg                                      |
| Unladen weight                            | 1928 kg                                      |
| Operating Capacity at 35% Tipping Load    | 476 kg                                       |
| Operating Capacity At 50% Tipping Load    | 680 kg                                       |
| Tipping capacity                          | 1361 kg                                      |
| Weight and dimensions                     |                                              |
| Overall Operating Height - Fully Raised   | h27 3650 mm                                  |
| Height to Hinge Pin - Fully Raised        | h28 2769 mm                                  |
| Dump reach - Full height                  | r6 673.10 mm                                 |
| Dump angle at full height                 | a5 38 °                                      |
| Dump Height - Fully Raised                | h29 2134 mm                                  |
| Maximum Rollback Angle - Fully Raised     | a4 102°                                      |
| Overall Height to top of ROPS             | h17 1816 mm                                  |
| Overall length with bucket                | 116 2985 mm                                  |
|                                           |                                              |
| Overall Length without Bucket             |                                              |
| Specified Height                          | h31 1466 mm                                  |
| Reach at Specified Height                 | r4 991 mm                                    |
| Dump angle at specified height            | a17 72 °                                     |
| Carry Position                            | d5 127 mm                                    |
| Maximum Rollback Angle at Carry Position  | a14 32 °                                     |
| Digging Position                          | h32 0 mm                                     |
| Angle of Departure with STD Counterweight | 35 °                                         |
| Ground clearance                          | m4 191 mm                                    |
| Track gauge                               | b10 1039 mm                                  |
| Track Shoe Width                          | b20 250 mm                                   |
| Crawler base                              | y2 1283 mm                                   |
| Overall width less bucket                 | b1 1290 mm                                   |
| Bucket Width                              | e1 1372 mm                                   |
| Clearance Radius - Front with Bucket      | b18 1854 mm                                  |
| Angle of Approach                         | a3 90°                                       |
| Grouser Height                            | 25 mm                                        |
| Track Type / Track Rollers / Roller Type  | Rubber / 4 / Steel                           |
| Performances                              | Rubber / 4 / Steen                           |
|                                           | 10.10 km/h                                   |
| Ground Speed - Single Speed               | 10.10 km/h                                   |
| Drawbar Pull/Tractive Effort              | 1996 kg                                      |
| Bucket Breakout - Tilt Cylinder           | 1346 kg                                      |
| Bucket Breakout - Lift Cylinder           | 1376 kg                                      |
| Engine                                    |                                              |
| Engine brand                              | Yanmar                                       |
| Engine model                              | 3TNV88C-KMSV                                 |
| Motor Type                                | Radial Piston                                |
| Gross Power                               | 2800 rpm                                     |
| Net Power / Power                         | 23.70 kW / 2800 rpm                          |
| Max. torque                               | 109.40 Nm                                    |
| I.C. Engine power rating                  | 34.20 Hp                                     |
| Battery voltage                           | 12 V                                         |
| Cold Cranking Amps at Temperature (CCA)   | 800 A                                        |
| Alternator - Voltage / Ampere             | 12 V / 55 A                                  |
| Hydraulics                                | 127,007                                      |
| Standard flow - Auxiliary hydraulics      | 55 l/min                                     |
| Tank capacities                           | 33 1/11111                                   |
|                                           | 5.07.1                                       |
| Oil Pan Capacity                          | 5.87                                         |
| Hydraulic tank capacity                   | 301                                          |
| Fuel tank                                 | 361                                          |
| Liquid cooling tank volume                | 6.62 1                                       |
| Displacement / Number of cylinders        | 1.64   / 3                                   |
| Noise and vibration                       |                                              |
| Noise to environment (LwA)                | 101 dB                                       |
| Noise at driving position (LpA)           | 85.80 dB                                     |
| Miscellaneous                             |                                              |
| Ground Pressure                           | 0.33 bar                                     |