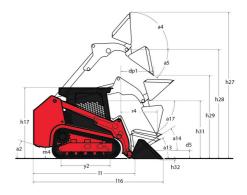

|
| Miscellaneous                            | the state of the s |

## 1050RT - Dimensional drawing







## **Equipment**

| Lifting function                                 |          |
|--------------------------------------------------|----------|
| All-Tach® Attachment Mounting System             | Standard |
| Auxiliary Hydraulics                             | Standard |
| IdealTrax® automatic track tensioning system     | Standard |
| Motorization/Power                               |          |
| Combination Radiator & Hydraulic Oil Cooler      | Standard |
| Dual-Element Air Cleaner with Indicator          | Standard |
| Engine Auto-Shutdown System                      | Optional |
| Glowplugs Starts Assist                          | Standard |
| Operator station                                 |          |
| Foot Throttle                                    | Standard |
| Full-Suspe