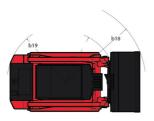

|
| Miscellaneous                            | the state of the s |

## 1050RT - Dimensional drawing







## **Equipment**

| Lifting function                                 |          |
|--------------------------------------------------|----------|
| All-Tach® Attachment Mounting System             | Standard |
| Auxiliary Hydraulics                             | Standard |
| IdealTrax® automatic track tensioning system     | Standard |
| Motorization/Power                               |          |
| Combination Radiator & Hydraulic Oil Cooler      | Standard |
| Dual-Element Air Cleaner with Indicator          | Standard |
| Engine Auto-Shutdown System                      | Optional |
| Glowplugs Starts Assist                          | Standard |
| Operator station                                 |          |
| Foot Throttle                                    | Standard |
| Full-S