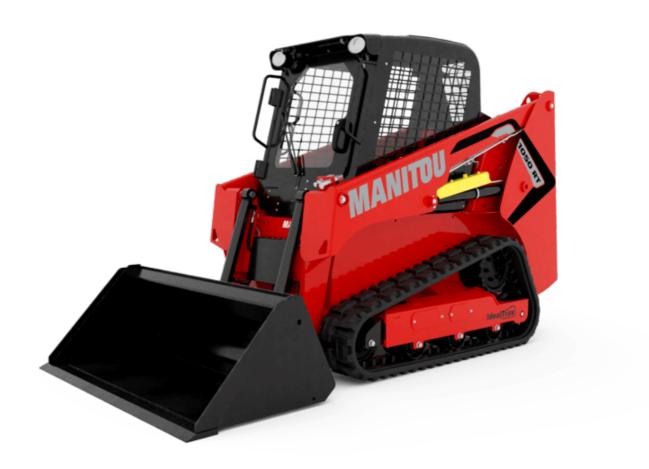

Technical sheet:

## **1050RT**





|                                          | <b>1050RT</b> Created on September 9, 2025 at 8:59 P