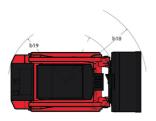

| 0.33 bar                                          |

## 1050RT - Dimensional drawing







## **Equipment**

| 1100 6 0                                         |          |
|--------------------------------------------------|----------|
| Lifting function                                 |          |
| All-Tach® Attachment Mounting System             | Standard |
| Auxiliary Hydraulics                             | Standard |
| IdealTrax® automatic track tensioning system     | Standard |
| Motorization/Power                               |          |
| Combination Radiator & Hydraulic Oil Cooler      | Standard |
| Dual-Element Air Cleaner with Indicator          | Standard |
| Engine Auto-Shutdown System                      | Optional |
| Glowplugs Starts Assist                          | Standard |
| Operator station                                 |          |
| Foot T