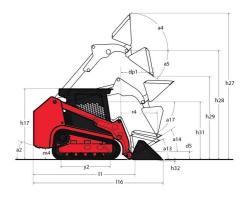

| 0.33 bar                                          |

## 1050RT - Dimensional drawing







## **Equipment**

| 1100 6 0                                         |          |
|--------------------------------------------------|----------|
| Lifting function                                 |          |
| All-Tach® Attachment Mounting System             | Standard |
| Auxiliary Hydraulics                             | Standard |
| IdealTrax® automatic track tensioning system     | Standard |
| Motorization/Power                               |          |
| Combination Radiator & Hydraulic Oil Cooler      | Standard |
| Dual-Element Air Cleaner with Indicator          | Standard |
| Engine Auto-Shutdown System                      | Optional |
| Glowplugs Starts Assist                          | Standard |
| Operator station                                 |          |
| Foot Throt