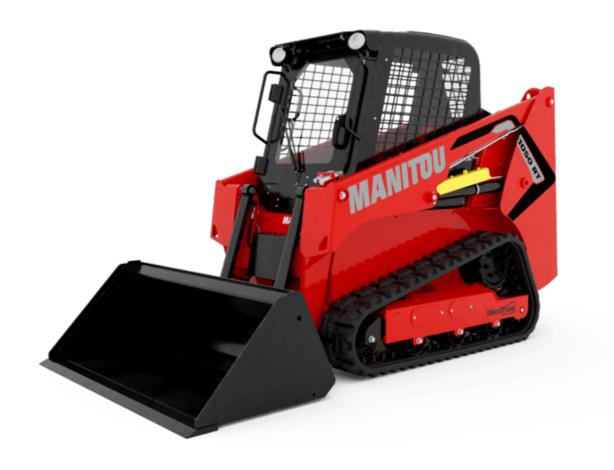

Technical sheet:

## **1050RT**





|