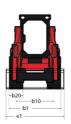

| 0.33 bar                                          |

## 1050RT - Dimensional drawing







## **Equipment**

| 1100 6 0                                         |          |
|--------------------------------------------------|----------|
| Lifting function                                 |          |
| All-Tach® Attachment Mounting System             | Standard |
| Auxiliary Hydraulics                             | Standard |
| IdealTrax® automatic track tensioning system     | Standard |
| Motorization/Power                               |          |
| Combination Radiator & Hydraulic Oil Cooler      | Standard |
| Dual-Element Air Cleaner with Indicator          | Standard |
| Engine Auto-Shutdown System                      | Optional |
| Glowplugs Starts Assist                          | Standard |
| Operator station                                 |          |
| Foot Thr