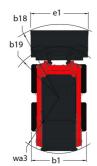

|     |                      |

## 1350R NXT2 - Dimensional drawing











## **Head Office**

B.P. 249 - 430 rue de l'Aubinière 44150 Ancenis Cedex - France Tel: +33 (0)2 40 09 10 11 - Fax: +33 (0)2 40 09 10 97 www.manitou.com



This publication provides a description of the configuration versions and options for Manitou products, which may differ for equipment. The equipment presented in this brochure may be part of a series, as an option, or it may not be available, depending on the versions. Manitou reserves the right, at any time and without notice, to amend the specifications described and represented. The specifications provided do not bind the manufacturer. For more details, please contact your Manitou agent. This is not a contractually binding document. The presentation of the products is not contractually binding. List of specifications non-e