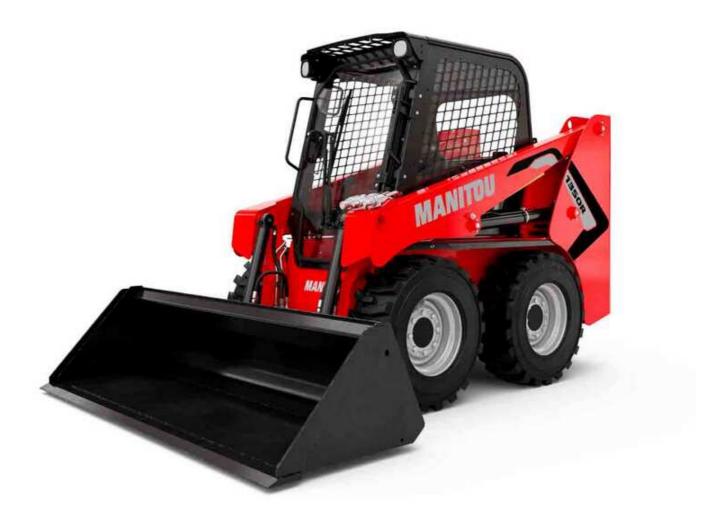

Technical sheet:

## **1350R NXT2**





| Capacities