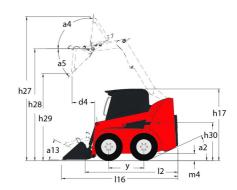

|     |                      |

## 1350R NXT2 - Dimensional drawing











## **Head Office**

B.P. 249 - 430 rue de l'Aubinière 44150 Ancenis Cedex - France Tel: +33 (0)2 40 09 10 11 - Fax: +33 (0)2 40 09 10 97 www.manitou.com



This publication provides a description of the configuration versions and options for Manitou products, which may differ for equipment. The equipment presented in this brochure may be part of a series, as an option, or it may not be available, depending on the versions. Manitou reserves the right, at any time and without notice, to amend the specifications described and represented. The specifications provided do not bind the manufacturer. For more details, please contact your Manitou agent. This is not a contractually binding document. The presentation of the products is not contractually binding. List of specifications non-exhau