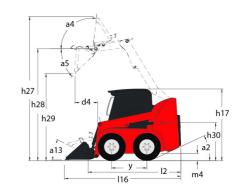

1

| y<br>h27<br>h28<br>h17<br>a5<br>h29<br>116<br>r6<br>a13<br>h30<br>b1<br>e1<br>m4<br>i2<br>a2 | Imperial<br>1349 lb<br>1499 lb<br>5256 lb<br>37 in<br>144 in<br>110 in<br>76 in<br>40 °<br>84 in<br>121 in<br>23 in<br>28 °<br>34 in<br>54 in<br>54 in<br>54 in |
|----------------------------------------------------------------------------------------------|-----------------------------------------------------------------------------------------------------------------------------------------------------------------|
| h27<br>h28<br>h17<br>a5<br>h29<br>116<br>r6<br>a13<br>h30<br>b1<br>e1<br>e1<br>m4<br>[2      | 1499 lb<br>5256 lb<br>37 in<br>144 in<br>110 in<br>76 in<br>40 °<br>84 in<br>121 in<br>23 in<br>28 °<br>34 in<br>54 in                                          |
| h27<br>h28<br>h17<br>a5<br>h29<br>116<br>r6<br>a13<br>h30<br>b1<br>e1<br>e1<br>m4<br>[2      | 5256 lb<br>37 in<br>144 in<br>110 in<br>76 in<br>40 °<br>84 in<br>121 in<br>23 in<br>28 °<br>34 in<br>54 in                                                     |
| h27<br>h28<br>h17<br>a5<br>h29<br>116<br>r6<br>a13<br>h30<br>b1<br>e1<br>e1<br>m4<br>[2      | 37 in<br>144 in<br>110 in<br>76 in<br>40 °<br>84 in<br>121 in<br>23 in<br>28 °<br>34 in<br>54 in<br>54 in                                                       |
| h27<br>h28<br>h17<br>a5<br>h29<br>116<br>r6<br>a13<br>h30<br>b1<br>e1<br>e1<br>m4<br>[2      | 144 in<br>110 in<br>76 in<br>40 °<br>84 in<br>121 in<br>23 in<br>28 °<br>34 in<br>54 in<br>54 in                                                                |
| h27<br>h28<br>h17<br>a5<br>h29<br>116<br>r6<br>a13<br>h30<br>b1<br>e1<br>e1<br>m4<br>[2      | 144 in<br>110 in<br>76 in<br>40 °<br>84 in<br>121 in<br>23 in<br>28 °<br>34 in<br>54 in<br>54 in                                                                |
| h27<br>h28<br>h17<br>a5<br>h29<br>116<br>r6<br>a13<br>h30<br>b1<br>e1<br>e1<br>m4<br>[2      | 110 in<br>76 in<br>40 °<br>84 in<br>121 in<br>23 in<br>28 °<br>34 in<br>54 in<br>54 in                                                                          |
| h17<br>a5<br>h29<br>116<br>r6<br>a13<br>h30<br>b1<br>e1<br>e1<br>m4<br>[2                    | 76 in<br>40 °<br>84 in<br>121 in<br>23 in<br>28 °<br>34 in<br>54 in<br>54 in                                                                                    |
| a5<br>h29<br>116<br>r6<br>a13<br>h30<br>b1<br>e1<br>e1<br>m4<br>[2                           | 40 °<br>84 in<br>121 in<br>23 in<br>28 °<br>34 in<br>54 in<br>54 in                                                                                             |
| h29<br>116<br>r6<br>a13<br>h30<br>b1<br>e1<br>m4<br>[2]                                      | 84 in<br>121 in<br>23 in<br>28 °<br>34 in<br>54 in<br>54 in                                                                                                     |
| 116<br>r6<br>a13<br>h30<br>b1<br>e1<br>m4<br>l2                                              | 121 in<br>23 in<br>28 °<br>34 in<br>54 in<br>54 in                                                                                                              |
| r6<br>a13<br>h30<br>b1<br>e1<br>m4<br>i2                                                     | 23 in<br>28 °<br>34 in<br>54 in<br>54 in                                                                                                                        |
| a13<br>h30<br>b1<br>e1<br>m4<br>i2                                                           | 28 °<br>34 in<br>54 in<br>54 in                                                                                                                                 |
| h30<br>b1<br>e1<br>m4<br>i2                                                                  | 34 in<br>54 in<br>54 in                                                                                                                                         |
| h30<br>b1<br>e1<br>m4<br>i2                                                                  | 54 in<br>54 in                                                                                                                                                  |
| e1<br>m4<br>I2                                                                               | 54 in<br>54 in                                                                                                                                                  |
| e1<br>m4<br>I2                                                                               |                                                                                                                                                                 |
| 12                                                                                           |                                                                                                                                                                 |
| 12                                                                                           | 8 in                                                                                                                                                            |
|                                                                                              | 93 in                                                                                                                                                           |
|                                                                                              | 25 °                                                                                                                                                            |
| b18                                                                                          | 73 in                                                                                                                                                           |
| 510                                                                                          | 25 °                                                                                                                                                            |
|                                                                                              |                                                                                                                                                                 |
|                                                                                              | 8 mph                                                                                                                                                           |
|                                                                                              | e nipii                                                                                                                                                         |
|                                                                                              | 10.00 x 16.5 HD                                                                                                                                                 |
|                                                                                              |                                                                                                                                                                 |
|                                                                                              | Yanmar                                                                                                                                                          |
|                                                                                              | 4TNV88C-KMS                                                                                                                                                     |
|                                                                                              | Tier 4                                                                                                                                                          |
|                                                                                              | 46 Hp                                                                                                                                                           |
|                                                                                              | 108 ft/lbs / 2800 rpm                                                                                                                                           |
|                                                                                              | Diesel                                                                                                                                                          |
|                                                                                              | 12 V                                                                                                                                                            |
|                                                                                              | 100 kW                                                                                                                                                          |
|                                                                                              | 2.30 kW                                                                                                                                                         |
|                                                                                              | 2.30 KW                                                                                                                                                         |
|                                                                                              | 17 US gpm                                                                                                                                                       |
|                                                                                              | 3002 PSI                                                                                                                                                        |
|                                                                                              | 3002 PSI                                                                                                                                                        |
|                                                                                              | 16 110 mal                                                                                                                                                      |
|                                                                                              | 16 US gal                                                                                                                                                       |
|                                                                                              | 9 US gal                                                                                                                                                        |
|                                                                                              | 0.58 US gal                                                                                                                                                     |
|                                                                                              | 2 US gal                                                                                                                                                        |
|                                                                                              | 00 IB                                                                                                                                                           |
|                                                                                              | 82 dB                                                                                                                                                           |
|                                                                                              | 100 dB                                                                                                                                                          |
|                                                                                              | 3 ft/s²<br>< 6 ft/s²                                                                                                                                            |
|                                                                                              |                                                                                                                                                                 |

## 1350R NXT2 - Dimensional drawing

Head Office B.P. 249 - 430 rue de l'Aubinière 44150 Ancenis Cedex - France Tel: +33 (0)2 40 09 10 11 - Fax: +33 (0)2 40 09 10 97 www.manitou.com

This publication provides a description of the configuration versions and options for Manitou products, which may differ for equipment. The equipment presented in this brochure may be part of a series, as an option, or it may not be available, depending on the versions. Manitou reserves the right, at any time and without notice, to amend the specifications described and represented. The specifications provided do not bind the manufacturer. For more details, please contact your Manitou agent. This is not a contractually binding document. The presentation of the products is not contractually binding. List of specifications non-exhaustive. The logos as well as the visual identity of the company are owned by Manitou and cannot be used without authorisation. All rights reserved. The photos and diagrams contained in this brochure are only provided for consultation and information purposes.