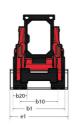

1

| y<br>h27<br>h28<br>h17<br>a5<br>h29<br>116<br>r6<br>a13<br>h30<br>b1<br>e1<br>m4<br>i2<br>a2 | Imperial<br>1349 lb<br>1499 lb<br>5256 lb<br>37 in<br>144 in<br>110 in<br>76 in<br>40 °<br>84 in<br>121 in<br>23 in<br>28 °<br>34 in<br>54 in<br>54 in<br>54 in |
|----------------------------------------------------------------------------------------------|-----------------------------------------------------------------------------------------------------------------------------------------------------------------|
| h27<br>h28<br>h17<br>a5<br>h29<br>116<br>r6<br>a13<br>h30<br>b1<br>e1<br>e1<br>m4<br>[2      | 1499 lb<br>5256 lb<br>37 in<br>144 in<br>110 in<br>76 in<br>40 °<br>84 in<br>121 in<br>23 in<br>28 °<br>34 in<br>54 in                                          |
| h27<br>h28<br>h17<br>a5<br>h29<br>116<br>r6<br>a13<br>h30<br>b1<br>e1<br>e1<br>m4<br>[2      | 5256 lb<br>37 in<br>144 in<br>110 in<br>76 in<br>40 °<br>84 in<br>121 in<br>23 in<br>28 °<br>34 in<br>54 in                                                     |
| h27<br>h28<br>h17<br>a5<br>h29<br>116<br>r6<br>a13<br>h30<br>b1<br>e1<br>e1<br>m4<br>[2      | 37 in<br>144 in<br>110 in<br>76 in<br>40 °<br>84 in<br>121 in<br>23 in<br>28 °<br>34 in<br>54 in<br>54 in                                                       |
| h27<br>h28<br>h17<br>a5<br>h29<br>116<br>r6<br>a13<br>h30<br>b1<br>e1<br>e1<br>m4<br>[2      | 144 in<br>110 in<br>76 in<br>40 °<br>84 in<br>121 in<br>23 in<br>28 °<br>34 in<br>54 in<br>54 in                                                                |
| h27<br>h28<br>h17<br>a5<br>h29<br>116<br>r6<br>a13<br>h30<br>b1<br>e1<br>e1<br>m4<br>[2      | 144 in<br>110 in<br>76 in<br>40 °<br>84 in<br>121 in<br>23 in<br>28 °<br>34 in<br>54 in<br>54 in                                                                |
| h27<br>h28<br>h17<br>a5<br>h29<br>116<br>r6<br>a13<br>h30<br>b1<br>e1<br>e1<br>m4<br>[2      | 110 in<br>76 in<br>40 °<br>84 in<br>121 in<br>23 in<br>28 °<br>34 in<br>54 in<br>54 in                                                                          |
| h17<br>a5<br>h29<br>116<br>r6<br>a13<br>h30<br>b1<br>e1<br>e1<br>m4<br>[2                    | 76 in<br>40 °<br>84 in<br>121 in<br>23 in<br>28 °<br>34 in<br>54 in<br>54 in                                                                                    |
| a5<br>h29<br>116<br>r6<br>a13<br>h30<br>b1<br>e1<br>e1<br>m4<br>[2                           | 40 °<br>84 in<br>121 in<br>23 in<br>28 °<br>34 in<br>54 in<br>54 in                                                                                             |
| h29<br>116<br>r6<br>a13<br>h30<br>b1<br>e1<br>m4<br>[2]                                      | 84 in<br>121 in<br>23 in<br>28 °<br>34 in<br>54 in<br>54 in                                                                                                     |
| 116<br>r6<br>a13<br>h30<br>b1<br>e1<br>m4<br>l2                                              | 121 in<br>23 in<br>28 °<br>34 in<br>54 in<br>54 in                                                                                                              |
| r6<br>a13<br>h30<br>b1<br>e1<br>m4<br>i2                                                     | 23 in<br>28 °<br>34 in<br>54 in<br>54 in                                                                                                                        |
| a13<br>h30<br>b1<br>e1<br>m4<br>i2                                                           | 28 °<br>34 in<br>54 in<br>54 in                                                                                                                                 |
| h30<br>b1<br>e1<br>m4<br>i2                                                                  | 34 in<br>54 in<br>54 in                                                                                                                                         |
| h30<br>b1<br>e1<br>m4<br>i2                                                                  | 54 in<br>54 in                                                                                                                                                  |
| e1<br>m4<br>I2                                                                               | 54 in<br>54 in                                                                                                                                                  |
| e1<br>m4<br>I2                                                                               |                                                                                                                                                                 |
| 12                                                                                           |                                                                                                                                                                 |
| 12                                                                                           | 8 in                                                                                                                                                            |
|                                                                                              | 93 in                                                                                                                                                           |
|                                                                                              | 25 °                                                                                                                                                            |
| b18                                                                                          | 73 in                                                                                                                                                           |
| 510                                                                                          | 25 °                                                                                                                                                            |
|                                                                                              |                                                                                                                                                                 |
|                                                                                              | 8 mph                                                                                                                                                           |
|                                                                                              | e nipii                                                                                                                                                         |
|                                                                                              | 10.00 x 16.5 HD                                                                                                                                                 |
|                                                                                              |                                                                                                                                                                 |
|                                                                                              | Yanmar                                                                                                                                                          |
|                                                                                              | 4TNV88C-KMS                                                                                                                                                     |
|                                                                                              | Tier 4                                                                                                                                                          |
|                                                                                              | 46 Hp                                                                                                                                                           |
|                                                                                              | 108 ft/lbs / 2800 rpm                                                                                                                                           |
|                                                                                              | Diesel                                                                                                                                                          |
|                                                                                              | 12 V                                                                                                                                                            |
|                                                                                              | 100 kW                                                                                                                                                          |
|                                                                                              | 2.30 kW                                                                                                                                                         |
|                                                                                              | 2.30 KW                                                                                                                                                         |
|                                                                                              | 17 US gpm                                                                                                                                                       |
|                                                                                              | 3002 PSI                                                                                                                                                        |
|                                                                                              | 3002 PSI                                                                                                                                                        |
|                                                                                              | 16 110 mal                                                                                                                                                      |
|                                                                                              | 16 US gal                                                                                                                                                       |
|                                                                                              | 9 US gal                                                                                                                                                        |
|                                                                                              | 0.58 US gal                                                                                                                                                     |
|                                                                                              | 2 US gal                                                                                                                                                        |
|                                                                                              | 00 IB                                                                                                                                                           |
|                                                                                              | 82 dB                                                                                                                                                           |
|                                                                                              | 100 dB                                                                                                                                                          |
|                                                                                              | 3 ft/s²<br>< 6 ft/s²                                                                                                                                            |
|                                                                                              |                                                                                                                                                                 |

## 1350R NXT2 - Dimensional drawing

Head Office B.P. 249 - 430 rue de l'Aubinière 44150 Ancenis Cedex - France Tel: +33 (0)2 40 09 10 11 - Fax: +33 (0)2 40 09 10 97 www.manitou.com

This publication provides a description of the configuration versions and options for Manitou products, which may differ for equipment. The equipment presented in this brochure may be part of a series, as an option, or it may not be available, depending on the versions. Manitou reserves the right, at any time and without notice, to amend the specifications described and represented. The specifications provided do not bind the manufacturer. For more details, please contact your Manitou agent. This is not a contractually binding document. The presentation of the products is not contractually binding. List of specifications non-exhaustive. The logos as well as the visual identity of the company are owned by Manitou and cannot be used without authorisation. All rights reserved. The photos and diagrams contained in this brochure are only provided for consultation and information purposes.