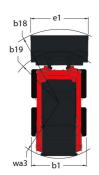

1

| y<br>h27<br>h28<br>h17<br>a5<br>h29<br>116<br>r6<br>a13<br>h30<br>b1<br>e1<br>m4<br>i2<br>a2 | Imperial<br>1349 lb<br>1499 lb<br>5256 lb<br>37 in<br>144 in<br>110 in<br>76 in<br>40 °<br>84 in<br>121 in<br>23 in<br>28 °<br>34 in<br>54 in<br>54 in<br>54 in |
|----------------------------------------------------------------------------------------------|-----------------------------------------------------------------------------------------------------------------------------------------------------------------|
| h27<br>h28<br>h17<br>a5<br>h29<br>116<br>r6<br>a13<br>h30<br>b1<br>e1<br>e1<br>m4<br>[2      | 1499 lb<br>5256 lb<br>37 in<br>144 in<br>110 in<br>76 in<br>40 °<br>84 in<br>121 in<br>23 in<br>28 °<br>34 in<br>54 in                                          |
| h27<br>h28<br>h17<br>a5<br>h29<br>116<br>r6<br>a13<br>h30<br>b1<br>e1<br>e1<br>m4<br>[2      | 5256 lb<br>37 in<br>144 in<br>110 in<br>76 in<br>40 °<br>84 in<br>121 in<br>23 in<br>28 °<br>34 in<br>54 in                                                     |
| h27<br>h28<br>h17<br>a5<br>h29<br>116<br>r6<br>a13<br>h30<br>b1<br>e1<br>e1<br>m4<br>[2      | 37 in<br>144 in<br>110 in<br>76 in<br>40 °<br>84 in<br>121 in<br>23 in<br>28 °<br>34 in<br>54 in<br>54 in                                                       |
| h27<br>h28<br>h17<br>a5<br>h29<br>116<br>r6<br>a13<br>h30<br>b1<br>e1<br>e1<br>m4<br>[2      | 144 in<br>110 in<br>76 in<br>40 °<br>84 in<br>121 in<br>23 in<br>28 °<br>34 in<br>54 in<br>54 in                                                                |
| h27<br>h28<br>h17<br>a5<br>h29<br>116<br>r6<br>a13<br>h30<br>b1<br>e1<br>e1<br>m4<br>[2      | 144 in<br>110 in<br>76 in<br>40 °<br>84 in<br>121 in<br>23 in<br>28 °<br>34 in<br>54 in<br>54 in                                                                |
| h27<br>h28<br>h17<br>a5<br>h29<br>116<br>r6<br>a13<br>h30<br>b1<br>e1<br>e1<br>m4<br>[2      | 110 in<br>76 in<br>40 °<br>84 in<br>121 in<br>23 in<br>28 °<br>34 in<br>54 in<br>54 in                                                                          |
| h17<br>a5<br>h29<br>116<br>r6<br>a13<br>h30<br>b1<br>e1<br>e1<br>m4<br>[2                    | 76 in<br>40 °<br>84 in<br>121 in<br>23 in<br>28 °<br>34 in<br>54 in<br>54 in                                                                                    |
| a5<br>h29<br>116<br>r6<br>a13<br>h30<br>b1<br>e1<br>e1<br>m4<br>[2                           | 40 °<br>84 in<br>121 in<br>23 in<br>28 °<br>34 in<br>54 in<br>54 in                                                                                             |
| h29<br>116<br>r6<br>a13<br>h30<br>b1<br>e1<br>m4<br>[2]                                      | 84 in<br>121 in<br>23 in<br>28 °<br>34 in<br>54 in<br>54 in                                                                                                     |
| 116<br>r6<br>a13<br>h30<br>b1<br>e1<br>m4<br>l2                                              | 121 in<br>23 in<br>28 °<br>34 in<br>54 in<br>54 in                                                                                                              |
| r6<br>a13<br>h30<br>b1<br>e1<br>m4<br>i2                                                     | 23 in<br>28 °<br>34 in<br>54 in<br>54 in                                                                                                                        |
| a13<br>h30<br>b1<br>e1<br>m4<br>i2                                                           | 28 °<br>34 in<br>54 in<br>54 in                                                                                                                                 |
| h30<br>b1<br>e1<br>m4<br>i2                                                                  | 34 in<br>54 in<br>54 in                                                                                                                                         |
| h30<br>b1<br>e1<br>m4<br>i2                                                                  | 54 in<br>54 in                                                                                                                                                  |
| e1<br>m4<br>I2                                                                               | 54 in<br>54 in                                                                                                                                                  |
| e1<br>m4<br>I2                                                                               |                                                                                                                                                                 |
| 12                                                                                           |                                                                                                                                                                 |
| 12                                                                                           | 8 in                                                                                                                                                            |
|                                                                                              | 93 in                                                                                                                                                           |
|                                                                                              | 25 °                                                                                                                                                            |
| b18                                                                                          | 73 in                                                                                                                                                           |
| 510                                                                                          | 25 °                                                                                                                                                            |
|                                                                                              |                                                                                                                                                                 |
|                                                                                              | 8 mph                                                                                                                                                           |
|                                                                                              | e nipii                                                                                                                                                         |
|                                                                                              | 10.00 x 16.5 HD                                                                                                                                                 |
|                                                                                              |                                                                                                                                                                 |
|                                                                                              | Yanmar                                                                                                                                                          |
|                                                                                              | 4TNV88C-KMS                                                                                                                                                     |
|                                                                                              | Tier 4                                                                                                                                                          |
|                                                                                              | 46 Hp                                                                                                                                                           |
|                                                                                              | 108 ft/lbs / 2800 rpm                                                                                                                                           |
|                                                                                              | Diesel                                                                                                                                                          |
|                                                                                              | 12 V                                                                                                                                                            |
|                                                                                              | 100 kW                                                                                                                                                          |
|                                                                                              | 2.30 kW                                                                                                                                                         |
|                                                                                              | 2.30 KW                                                                                                                                                         |
|                                                                                              | 17 US gpm                                                                                                                                                       |
|                                                                                              | 3002 PSI                                                                                                                                                        |
|                                                                                              | 3002 PSI                                                                                                                                                        |
|                                                                                              | 16 110 mal                                                                                                                                                      |
|                                                                                              | 16 US gal                                                                                                                                                       |
|                                                                                              | 9 US gal                                                                                                                                                        |
|                                                                                              | 0.58 US gal                                                                                                                                                     |
|                                                                                              | 2 US gal                                                                                                                                                        |
|                                                                                              | 00 IB                                                                                                                                                           |
|                                                                                              | 82 dB                                                                                                                                                           |
|                                                                                              | 100 dB                                                                                                                                                          |
|                                                                                              | 3 ft/s²<br>< 6 ft/s²                                                                                                                                            |
|                                                                                              |                                                                                                                                                                 |

## 1350R NXT2 - Dimensional drawing

Head Office B.P. 249 - 430 rue de l'Aubinière 44150 Ancenis Cedex - France Tel: +33 (0)2 40 09 10 11 - Fax: +33 (0)2 40 09 10 97 www.manitou.com

This publication provides a description of the configuration versions and options for Manitou products, which may differ for equipment. The equipment presented in this brochure may be part of a series, as an option, or it may not be available, depending on the versions. Manitou reserves the right, at any time and without notice, to amend the specifications described and represented. The specifications provided do not bind the manufacturer. For more details, please contact your Manitou agent. This is not a contractually binding document. The presentation of the products is not contractually binding. List of specifications non-exhaustive. The logos as well as the visual identity of the company are owned by Manitou and cannot be used without authorisation. All rights reserved. The photos and diagrams contained in this brochure are only provided for consultation and information purposes.