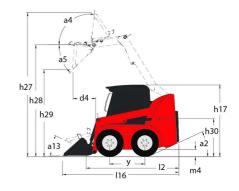

| < 1.90 m/s²                                                |           |

## 1350R NXT2 - Dimensional drawing











## **Head Office**

B.P. 249 - 430 rue de l'Aubinière 44150 Ancenis Cedex - France Tel: +33 (0)2 40 09 10 11 - Fax: +33 (0)2 40 09 10 97 www.manitou.com



This publication provides a description of the configuration versions and options for Manitou products, which may differ for equipment. The equipment presented in this brochure may be part of a series, as an option, or it may not be available, depending on the versions. Manitou reserves the right, at any time and without notice, to amend the specifications described and represented. The specifications provided do not bind the manufacturer. For more details, please contact your Manitou agent. This is not a contractually binding document. The presentation of the products is not contractually binding. List of specifications non-exhau