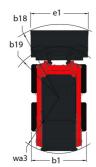

| < 1.90 m/s²                                                |           |

## 1350R NXT2 - Dimensional drawing











## **Head Office**

B.P. 249 - 430 rue de l'Aubinière 44150 Ancenis Cedex - France Tel: +33 (0)2 40 09 10 11 - Fax: +33 (0)2 40 09 10 97 www.manitou.com



This publication provides a description of the configuration versions and options for Manitou products, which may differ for equipment. The equipment presented in this brochure may be part of a series, as an option, or it may not be available, depending on the versions. Manitou reserves the right, at any time and without notice, to amend the specifications described and represented. The specifications provided do not bind the manufacturer. For more details, please contact your Manitou agent. This is not a contractually binding document. The presentation of the products is not contractually binding. List of specifications non-e