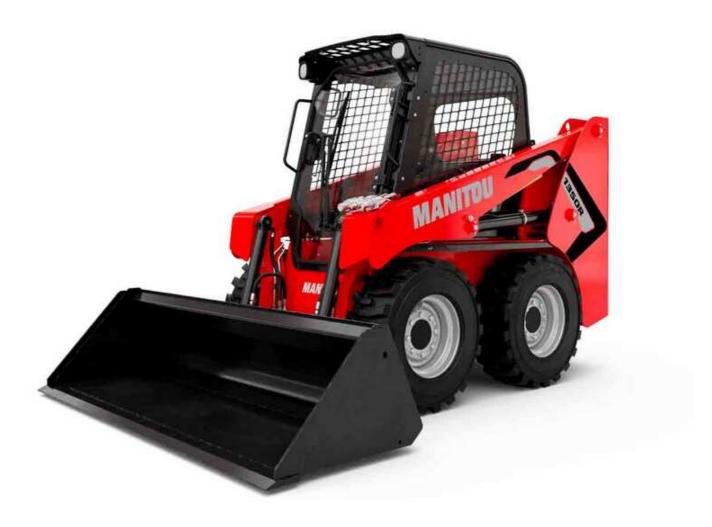

Technical sheet:

## **1350R NXT2**





|