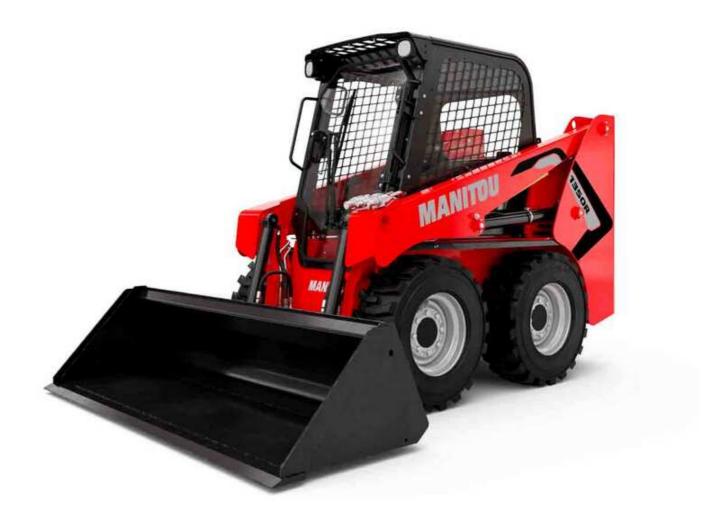

Technical sheet:

## **1350R NXT2**





|