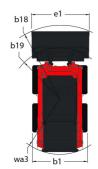

|                    | 0.81 m/s <sup>2</sup>               |

## 1350R NXT2 - Dimensional drawing











## **Head Office**

B.P. 249 - 430 rue de l'Aubinière 44150 Ancenis Cedex - France Tel: +33 (0)2 40 09 10 11 - Fax: +33 (0)2 40 09 10 97 www.manitou.com



This publication provides a description of the configuration versions and options for Manitou products, which may differ for equipment. The equipment presented in this brochure may be part of a series, as an option, or it may not be available, depending on the versions. Manitou reserves the right, at any time and without notice, to amend the specifications described and represented. The specifications provided do not bind the manufacturer. For more details, please contact your Manitou agent. This is not a contractually binding document. The presentation of the products is not contractually binding. List of specifications non-e