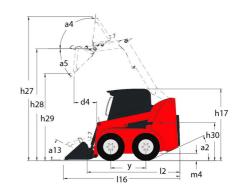

|                    | 0.81 m/s <sup>2</sup>               |

## 1350R NXT2 - Dimensional drawing











## **Head Office**

B.P. 249 - 430 rue de l'Aubinière 44150 Ancenis Cedex - France Tel: +33 (0)2 40 09 10 11 - Fax: +33 (0)2 40 09 10 97 www.manitou.com



This publication provides a description of the configuration versions and options for Manitou products, which may differ for equipment. The equipment presented in this brochure may be part of a series, as an option, or it may not be available, depending on the versions. Manitou reserves the right, at any time and without notice, to amend the specifications described and represented. The specifications provided do not bind the manufacturer. For more details, please contact your Manitou agent. This is not a contractually binding document. The presentation of the products is not contractually binding. List of specifications non-exhau