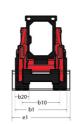

|     | 207 bar<br>59.40 l<br>34.80 l<br>2.20 l<br>7.90 l |

## 1350R NXT2 - Dimensional drawing











## **Head Office**

B.P. 249 - 430 rue de l'Aubinière 44150 Ancenis Cedex - France Tel: +33 (0)2 40 09 10 11 - Fax: +33 (0)2 40 09 10 97 www.manitou.com



This publication provides a description of the configuration versions and options for Manitou products, which may differ for equipment. The equipment presented in this brochure may be part of a series, as an option, or it may not be available, depending on the versions. Manitou reserves the right, at any time and without notice, to amend the specifications described and represented. The specifications provided do not bind the manufacturer. For more details, please contact your Manitou agent. This is not a contractually binding document. The presentation of the products is not contractually binding. List of specifications non-exh