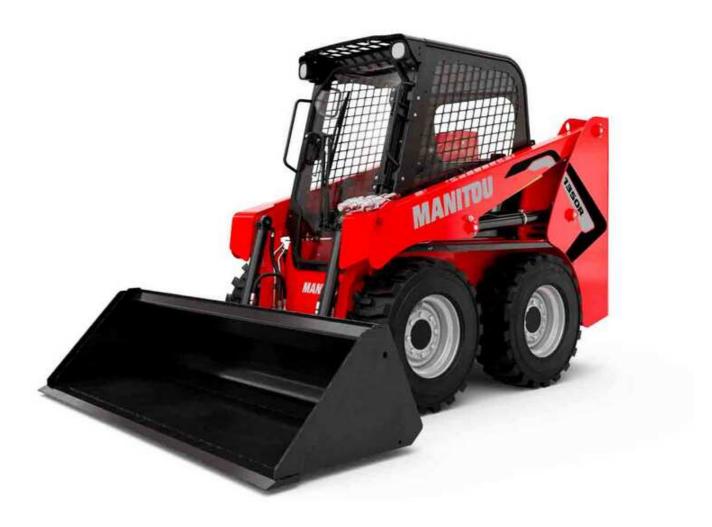

Technical sheet:

## **1350R NXT2**





| Capacities