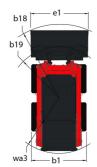

|     | 207 bar<br>59.40 l<br>34.80 l<br>2.20 l<br>7.90 l |

## 1350R NXT2 - Dimensional drawing











## **Head Office**

B.P. 249 - 430 rue de l'Aubinière 44150 Ancenis Cedex - France Tel: +33 (0)2 40 09 10 11 - Fax: +33 (0)2 40 09 10 97 www.manitou.com



This publication provides a description of the configuration versions and options for Manitou products, which may differ for equipment. The equipment presented in this brochure may be part of a series, as an option, or it may not be available, depending on the versions. Manitou reserves the right, at any time and without notice, to amend the specifications described and represented. The specifications provided do not bind the manufacturer. For more details, please contact your Manitou agent. This is not a contractually binding document. The presentation of the products is not contractually binding. List of specifications non-e