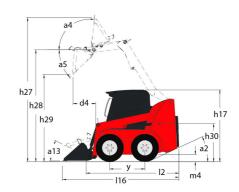

|     | 207 bar<br>59.40 l<br>34.80 l<br>2.20 l<br>7.90 l |

## 1350R NXT2 - Dimensional drawing











## **Head Office**

B.P. 249 - 430 rue de l'Aubinière 44150 Ancenis Cedex - France Tel: +33 (0)2 40 09 10 11 - Fax: +33 (0)2 40 09 10 97 www.manitou.com



This publication provides a description of the configuration versions and options for Manitou products, which may differ for equipment. The equipment presented in this brochure may be part of a series, as an option, or it may not be available, depending on the versions. Manitou reserves the right, at any time and without notice, to amend the specifications described and represented. The specifications provided do not bind the manufacturer. For more details, please contact your Manitou agent. This is not a contractually binding document. The presentation of the products is not contractually binding. List of specifications non-exhau