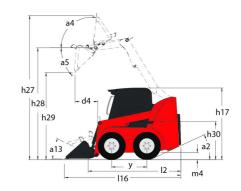

| Metric               |
|----------------------|
| 612 kg               |
| 680 kg               |
| 2384 kg              |
|                      |
| 950 mm               |
| 3670 mm              |
| 2794 mm              |
| 1930 mm              |
| 40 °                 |
| 2123 mm              |
| 3076 mm              |
| 584 mm               |
| 28 °                 |
| 871 mm               |
| 1364 mm              |
| 1372 mm              |
| 203 mm               |
| 2360 mm              |
| 25 °                 |
| 1842 mm              |
| 25 °                 |
|                      |
| 12.90 km/h           |
| 12.90 ((1))          |
| 10.00 x 16.5 HD      |
| 10.00 x 10.0115      |
| Yanmar               |
| 4TNV88C-KMS          |
| Stage V, Tier 4      |
| 34.30 kW             |
|                      |
| 146.20 Nm / 2800 rpm |
| Diesel               |
| 46 Hp                |
| 12 V                 |
| 100 kW               |
| 2.30 kW              |
|                      |
| 63.60 l/min          |
| 207 bar              |
|                      |
| 59.40 l              |
| 34.80 l              |
| 2.20 l               |
| 7.90 l               |
|                      |
| 82 dB                |
| 100 dB               |
| 0.81 m/s²            |
|                      |

## 1350R NXT2 - Dimensional drawing

Head Office B.P. 249 - 430 rue de l'Aubinière 44150 Ancenis Cedex - France Tel: +33 (0)2 40 09 10 11 - Fax: +33 (0)2 40 09 10 97 www.manitou.com

This publication provides a description of the configuration versions and options for Manitou products, which may differ for equipment. The equipment presented in this brochure may be part of a series, as an option, or it may not be available, depending on the versions. Manitou reserves the right, at any time and without notice, to amend the specifications described and represented. The specifications provided do not bind the manufacturer. For more details, please contact your Manitou agent. This is not a contractually binding document. The presentation of the products is not contractually binding. List of specifications non-exhaustive. The logos as well as the visual identity of the company are owned by Manitou and cannot be used without authorisation. All rights reserved. The photos and diagrams contained in this brochure are only provided for consultation and information purposes.