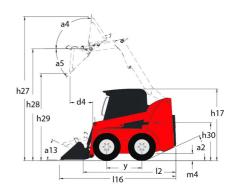

|

## 1350R NXT2 - Dimensional drawing











## **Head Office**

B.P. 249 - 430 rue de l'Aubinière 44150 Ancenis Cedex - France Tel: +33 (0)2 40 09 10 11 - Fax: +33 (0)2 40 09 10 97 www.manitou.com



This publication provides a description of the configuration versions and options for Manitou products, which may differ for equipment. The equipment presented in this brochure may be part of a series, as an option, or it may not be available, depending on the versions. Manitou reserves the right, at any time and without notice, to amend the specifications described and represented. The specifications provided do not bind the manufacturer. For more details, please contact your Manitou agent. This is not a contractually binding document. The presentation of the products is not contractually binding. List of specifications non-exhau