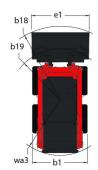

|

## 1350R NXT2 - Dimensional drawing











## **Head Office**

B.P. 249 - 430 rue de l'Aubinière 44150 Ancenis Cedex - France Tel: +33 (0)2 40 09 10 11 - Fax: +33 (0)2 40 09 10 97 www.manitou.com



This publication provides a description of the configuration versions and options for Manitou products, which may differ for equipment. The equipment presented in this brochure may be part of a series, as an option, or it may not be available, depending on the versions. Manitou reserves the right, at any time and without notice, to amend the specifications described and represented. The specifications provided do not bind the manufacturer. For more details, please contact your Manitou agent. This is not a contractually binding document. The presentation of the products is not contractually binding. List of specifications non-e