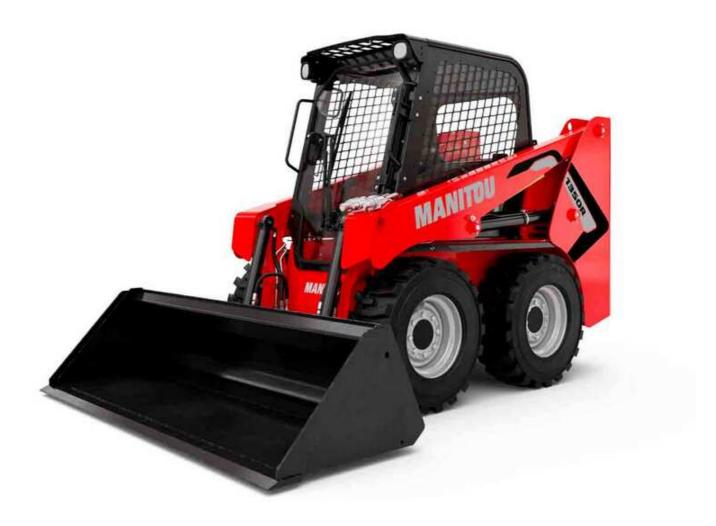

Technical sheet:

## **1350R NXT2**





|                                                                                                                          | 1350R NXT2 U | eated on July 24, 2025 at 2.16 AM UTC